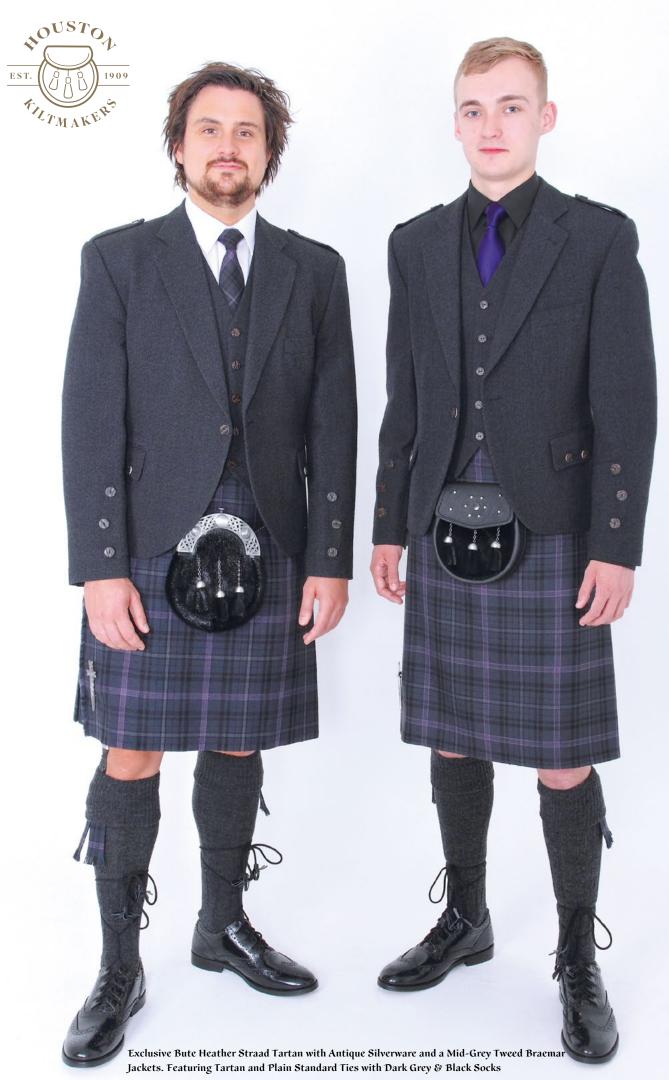

Sizes - 34" to 64" Chests - 28" to 66" Waists - 14" to 23" Collars + Extra Tall

(ADW hire insurance of £5 is compulsory on all hires) **Grey Spirit** 

Aberdeen FC † Anderson Anc \* ~ Aonach Mor plus + £20 Arrocher Check \* ~ + £20 Auld Scotland Tweed \* ~ + £20 Baird Mod. Ben Lomond M/O Black Spirit M/O Black Bute M/O \*
Black Watch Anc. M/O S Black Watch Mod. \* • S (t) △ T Blue Spirit • Bute Heather \* ø Mod. B/S M/O R  $\Delta$  (w) (t) T Bute Heather Ancient M/O \* \( \rho \)
Bute Heather Autumn M/O \* \( \rho \)
Bute Heather Autumn M/O \* \( \rho \)
Bute Heather Glencallum M/O \* \( \rho \)
Bute Heather Grey M/O \* \( \rho \)
Bute Heather Hunting M/O \* \( \rho \)
Bute Heather Kyles M/O \* \( \rho \)
Bute Heather Lubas M/O \* \( \rho \) Bute Heather Midnight M/O \* Ø **Bute Heather Straad** Bute Heather Weathered M/O \* Ø Bute Mist Tweed Callanish + £20 Campbell Anc. M/O S †
Campbell Argyll Mod \* ~ + £20 Campbell Mod. T City Granite † +£20 Clunie Burn Cunningham Htg Mod \* ~ + £20 Dark Island •
Douglas Mod. \*- M/O S (t) T Farquharson Anc ~ + £20
Farquharson Mod \* ~ + £20
Ferguson Mod \* ~ + £20
Ferguson Mod \* ~ + £20
Flower of Scotland \* 4 - WO + £20
Fraser Htg Anc Muted \* ~ + £20
Gordon Dress \* 4 # S AS - W/O
Commission Place Model \* . . . (20)

Dk Green +£50

Midnight +£50

\*Also available in boys sizes

Ascounted that and

Exclusive Bute Heather Straad Tartan with Antique Silverware and a Mid-Grey Tweed Braemar Jacket. Featuring a Plain Ruche Tie and Dark Grey Socks.