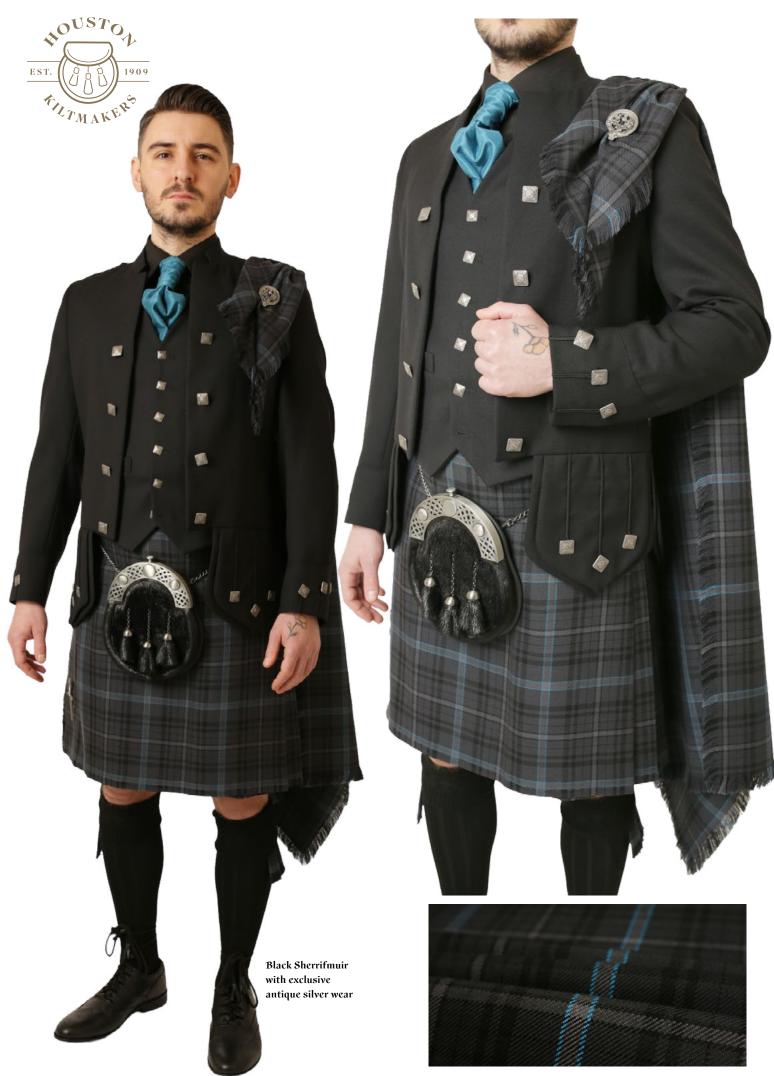

exclusive antique silverwear included

Discouried Lectur

HUNTING BUTE HEATHER and table

Kilt sizes: 16" to 65" waists + tartan ties, ruches, flashes, runners

Charlie Jacket with Tartan Ruche, alongside a Braemar with Plain Ruche. With Black Socks.