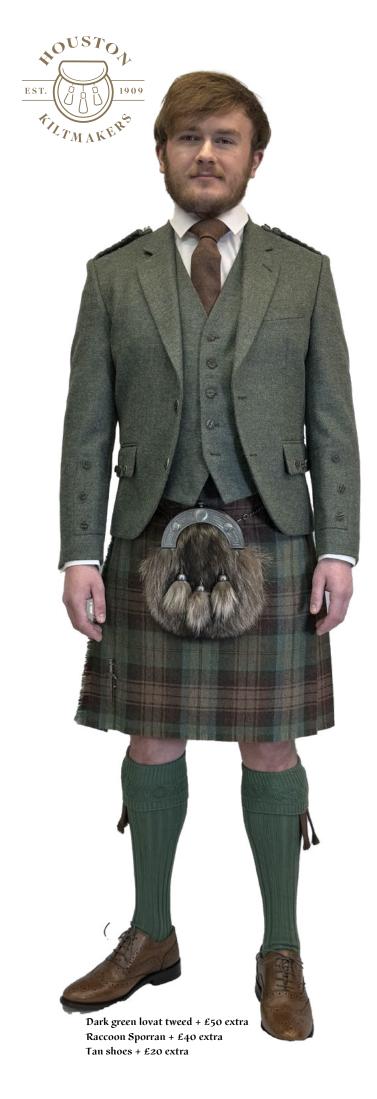

### from £180

Houston Kiltmakers offer the largest and best Quality range of Highland wear in Scotland Full Complete Pack includes: Black Super lightweight Jackets in - Prince Charlie's, Braemars or Sheriffmuirs with Shiny or Exclusive Antique buttons with matching silver

wear along with Tweed Braemars in Navy, Charcoal, Silver or Lovat tweeds
All outfits Include - Shirt, Tie, Cufflinks, Jacket & Waistcoat, Kilt, Belt +
buckle with Selection of 10 types of Seal skin Sporrans, Kilt pin, Sgian Dubh, Socks in 7 colours, Flashes, black Ghillie Brogues.

Sizes - 34" to 64" Chests - 28" to 66" Waists - 14" to 23" Collars + Extra Tall

(ADW hire insurance of £5 is compulsory on all hires) **Grey Spirit** 

Aberdeen FC † Anderson Anc \* ~ Aonach Mor plus + £20 Arrocher Check \* ~ + £20 Auld Scotland Tweed \* ~ + £20 Baird Mod. Ben Lomond M/O Black Spirit M/O Black Bute M/O \*
Black Watch Anc. M/O S Black Watch Mod. \* • S (t) △ T Blue Spirit • Bute Heather \* ø Mod. B/S M/O R  $\Delta$  (w) (t) T Bute Heather Ancient M/O \* \( \rho \)
Bute Heather Autumn M/O \* \( \rho \)
Bute Heather Autumn M/O \* \( \rho \)
Bute Heather Glencallum M/O \* \( \rho \)
Bute Heather Grey M/O \* \( \rho \)
Bute Heather Hunting M/O \* \( \rho \)
Bute Heather Kyles M/O \* \( \rho \)
Bute Heather Lubas M/O \* \( \rho \) Bute Heather Midnight M/O \* Ø **Bute Heather Straad** Bute Heather Weathered M/O \* Ø Bute Mist Tweed Callanish + £20 Campbell Anc. M/O S †
Campbell Argyll Mod \* ~ + £20 Campbell Mod. T City Granite † +£20 Clunie Burn Cunningham Htg Mod \* ~ + £20 Dark Island •
Douglas Mod. \*- M/O S (t) T Farquharson Anc ~ + £20
Farquharson Mod \* ~ + £20
Ferguson Mod \* ~ + £20
Ferguson Mod \* ~ + £20
Flower of Scotland \* 4 - WO + £20
Fraser Htg Anc Muted \* ~ + £20
Gordon Dress \* 4 # S AS - W/O
Commission Place Model \* . . . (20)