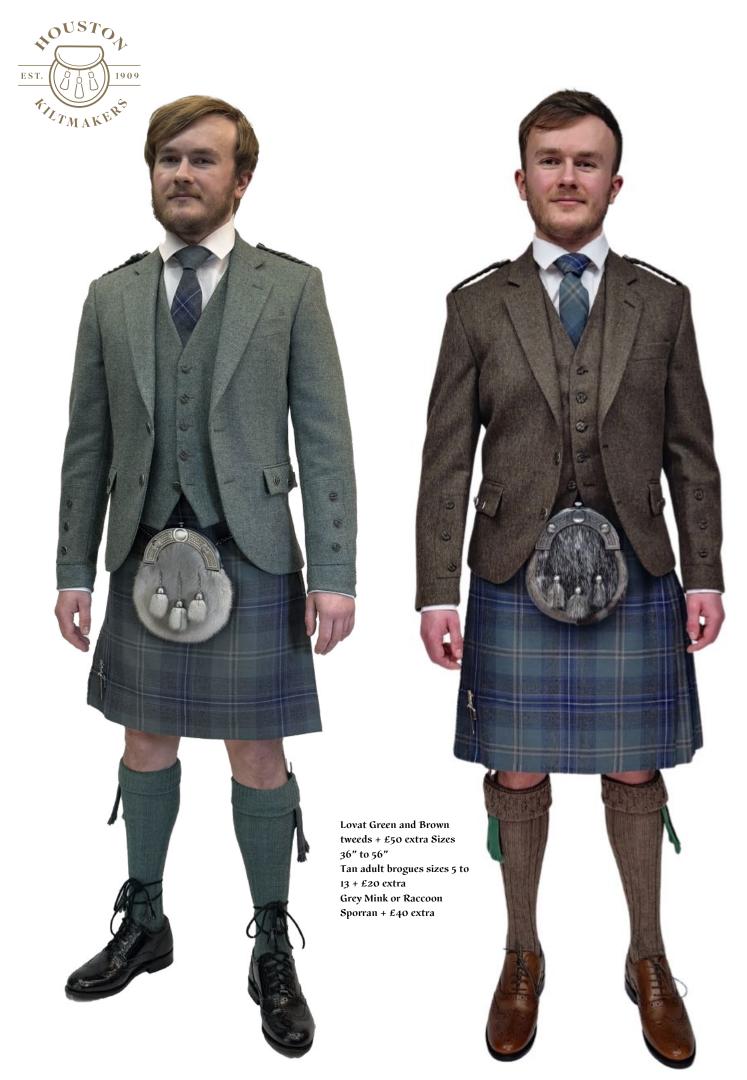

# EXCLUSIVE HIRE RANGE 80 Tartans 20 Styles & 10 Colours of Jackets

With button options + 200 ruche or tie colours options. Over 2 million hire options

### from £180

Houston Kiltmakers offer the largest and best Quality range of Highland wear in Scotland Full Complete Pack includes: Black Super lightweight Jackets in - Prince Charlie's, Braemars or Sheriffmuirs with Shiny or Exclusive Antique buttons with matching silver

wear along with Tweed Braemars in Navy, Charcoal, Silver or Lovat tweeds
All outfits Include - Shirt, Tie, Cufflinks, Jacket & Waistcoat, Kilt, Belt +
buckle with Selection of 10 types of Seal skin Sporrans, Kilt pin, Sgian Dubh, Socks in 7 colours, Flashes, black Ghillie Brogues.

Sizes - 34" to 64" Chests - 28" to 66" Waists - 14" to 23" Collars + Extra Tall

(ADW hire insurance of £5 is compulsory on all hires) **Grey Spirit** 

Aberdeen FC † Anderson Anc \* ~ Aonach Mor plus + £20 Arrocher Check \* ~ + £20 Auld Scotland Tweed \* ~ + £20 Baird Mod. Ben Lomond M/O Black Spirit M/O Black Bute M/O \*
Black Watch Anc. M/O S Black Watch Mod. \* • S (t) △ T Blue Spirit • Bute Heather \* ø Mod. B/S M/O R  $\Delta$  (w) (t) T Bute Heather Ancient M/O \* \( \rho \)
Bute Heather Autumn M/O \* \( \rho \)
Bute Heather Autumn M/O \* \( \rho \)
Bute Heather Glencallum M/O \* \( \rho \)
Bute Heather Grey M/O \* \( \rho \)
Bute Heather Hunting M/O \* \( \rho \)
Bute Heather Kyles M/O \* \( \rho \)
Bute Heather Lubas M/O \* \( \rho \) Bute Heather Midnight M/O \* Ø **Bute Heather Straad** Bute Heather Weathered M/O \* Ø Bute Mist Tweed Callanish + £20 Campbell Anc. M/O S †
Campbell Argyll Mod \* ~ + £20 Campbell Mod. T City Granite † +£20 Clunie Burn Cunningham Htg Mod \* ~ + £20 Dark Island •
Douglas Mod. \*- M/O S (t) T Farquharson Anc ~ + £20
Farquharson Mod \* ~ + £20
Ferguson Mod \* ~ + £20
Ferguson Mod \* ~ + £20
Flower of Scotland \* 4 - WO + £20
Fraser Htg Anc Muted \* ~ + £20
Gordon Dress \* 4 # S AS - W/O
Commission Place Model \* . . . (20)

### OPTIONAL UPGRADES

Specialist New Tweed Jackets Sizes 36" to 56"

Classic Tweed Braemar Jackets with epaulettes. Colours - Dark Green , Mid Brown, Black + £50 Extra

Argyll Charcoal Tweed + £50 Extra

Sheriff Muir in Silver fine wool sizes 36" to 50" + £50 Extra

Contemporary Tweeds with no epaulettes. Colours -Silver with Antique buttons. Plain Navy with black buttons. Dark Grey poly wool Edwardian jacket with Black metal square buttons. Mid Grey poly wool Edwardian jacket with Gunmetal square buttons.

all above + £50 Extra

Tan Day Brogues sizes 6 to 13 + £20 Extra

New Dress Antique Sporrans in Grey Sapphire Mink or Brown Raccoon for the Groom +£40 Extra NEW Hire Shirt & Socks to Hire + £15 Extra

NEW BUY Shirt & Socks to KEEP + From £45 Extra