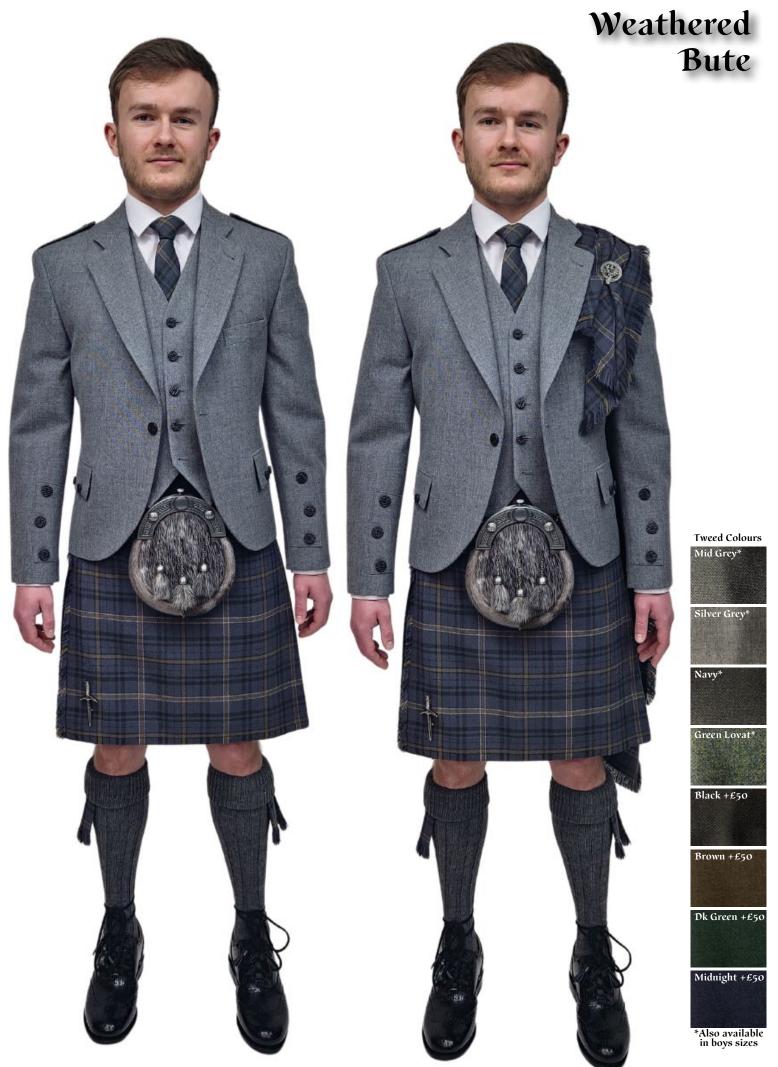

# 

Tweed Colours

Mid Grey\*

Silver Grey\*

Navy\*

Green Lovat\*

Black +£50

Brown +£50

Dk Green +£50

Midnight +£50

\*Also available in boys sizes

Ascounted that and

Exclusive Bute Heather Straad Tartan with Antique Silverware and a Mid-Grey Tweed Braemar Jacket. Featuring a Plain Ruche Tie and Dark Grey Socks.