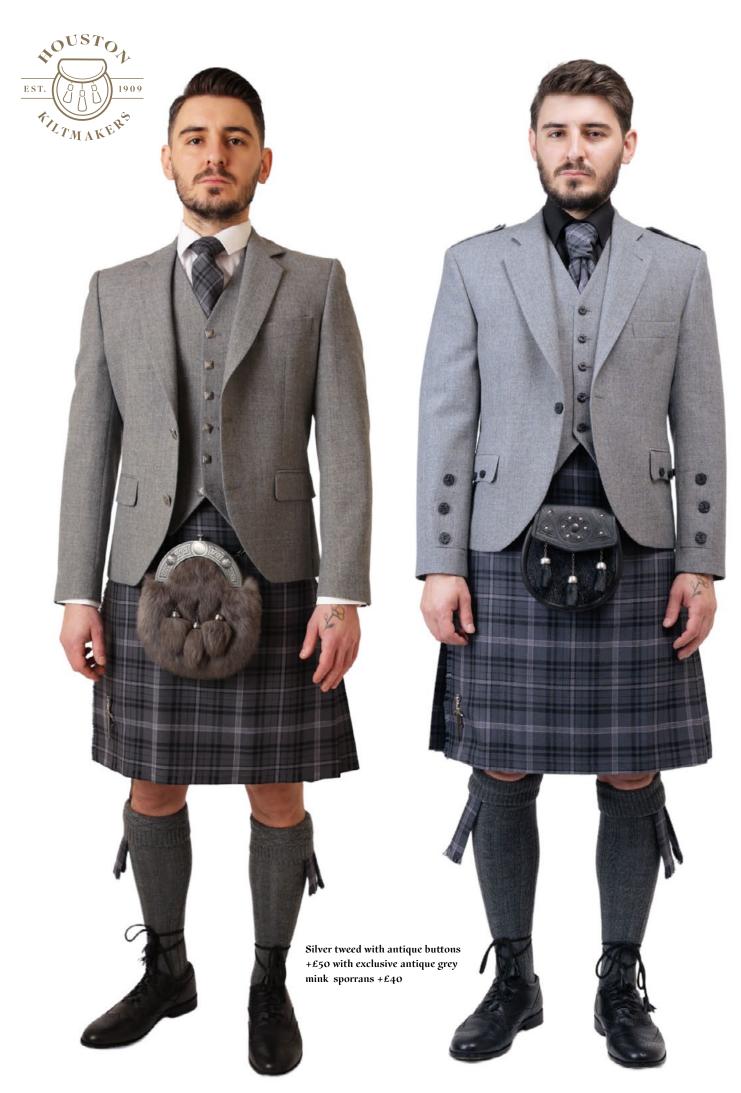

Sizes - 34" to 64" Chests - 28" to 66" Waists - 14" to 23" Collars + Extra Tall

(ADW hire insurance of £5 is compulsory on all hires) **Grey Spirit** 

Aberdeen FC † Anderson Anc \* ~ Aonach Mor plus + £20 Arrocher Check \* ~ + £20 Auld Scotland Tweed \* ~ + £20 Baird Mod. Ben Lomond M/O Black Spirit M/O Black Bute M/O \*
Black Watch Anc. M/O S Black Watch Mod. \* • S (t) △ T Blue Spirit • Bute Heather \* ø Mod. B/S M/O R  $\Delta$  (w) (t) T Bute Heather Ancient M/O \* \( \rho \)
Bute Heather Autumn M/O \* \( \rho \)
Bute Heather Autumn M/O \* \( \rho \)
Bute Heather Glencallum M/O \* \( \rho \)
Bute Heather Grey M/O \* \( \rho \)
Bute Heather Hunting M/O \* \( \rho \)
Bute Heather Kyles M/O \* \( \rho \)
Bute Heather Lubas M/O \* \( \rho \) Bute Heather Midnight M/O \* Ø **Bute Heather Straad** Bute Heather Weathered M/O \* Ø Bute Mist Tweed Callanish + £20 Campbell Anc. M/O S †
Campbell Argyll Mod \* ~ + £20 Campbell Mod. T City Granite † +£20 Clunie Burn Cunningham Htg Mod \* ~ + £20 Dark Island •
Douglas Mod. \*- M/O S (t) T Farquharson Anc ~ + £20
Farquharson Mod \* ~ + £20
Ferguson Mod \* ~ + £20
Ferguson Mod \* ~ + £20
Flower of Scotland \* 4 - WO + £20
Fraser Htg Anc Muted \* ~ + £20
Gordon Dress \* 4 # S AS - W/O
Commission Place Model \* . . . (20)

Grampian Blue Mod \*

Granite City \* ~ + £20 Grant Htg. Mod. M/O T

Grey Bute

Grey Stewart Hebridean Heather Grey † Help the Heroes T Hibernian FC Highland Granite Blue + to 56" Highland Heather † Mod. Highland Storm Irish National Tartan \*S - M/O Isle of Skye † + £20