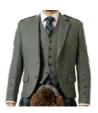

Comes Standard with Imitation Stag Horn Buttons This is our most popular jacket due to its versatile colour, it pairs perfectly with a wide range of earth tone coloured tartans, with any green tartan. Sizes: 18" to 58" chest