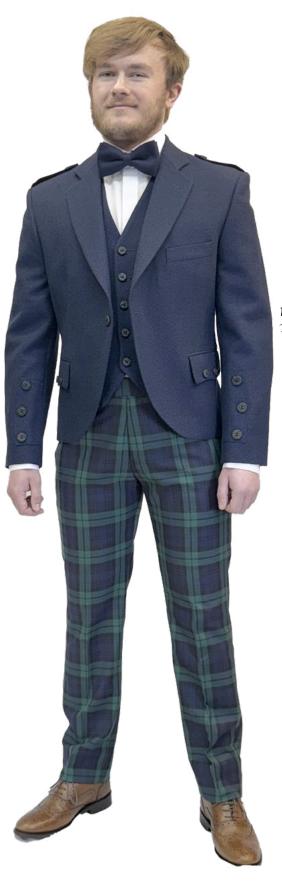

# **Grey Granite Trousers**

TARTAN
TROUSERS
Slim fit
Grey Granite
sizes 28" to 52"
+ Tartan Ties

# Modern Bute Trousers

sizes 30" to 44"

+ Tartan Ties + Ruches, plaids

Black Jacket

Navy Tweed

#### CLASSIC FIT TARTAN TROUSERS

Mod Bute 30" to 44"
\*Douglas Mod 30" to 50"
\*Robertson Mod HGT
30" to 50"
\*Spirit of Bannockburn
30" to 50"

\*Must book 6 weeks before

\*Help for Heroes 30" to 50"

Modern Bute Trousers