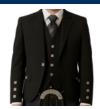

Typically styled with a matching 5 button waistcoat.. Sizes: 18" to 64"

Black Argyll Jacket Comes Standard with Shiny Buttons The Argyll jacket is ideal for formal occasions, it is sister to the Braemar jacket. It's classic black colour super light wool barathea compliments almost all tartans and the Gauntlet cuff detail adds some extra flair to any kilt outfit. Sizes: 18" to 64" chest