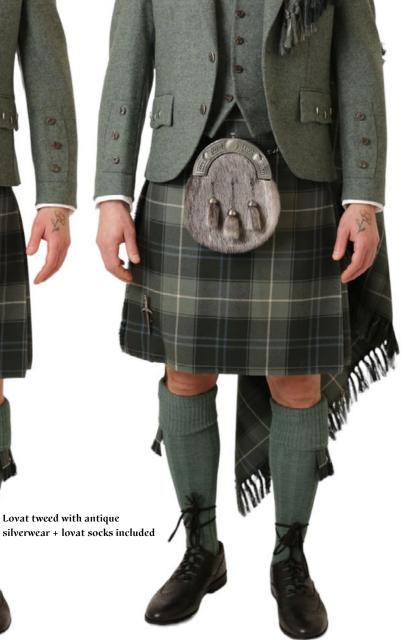

# Patriot Weathered

Lovat tweed with exclusive antique silverwear + Lovat socks included

**Tweed Colours** 

\*Also available in boys sizes

AONACH MOR

Kilt sizes: 16" to 55" waists

+ tartan ties: ruches, flashes,
plaids, handties and table runner