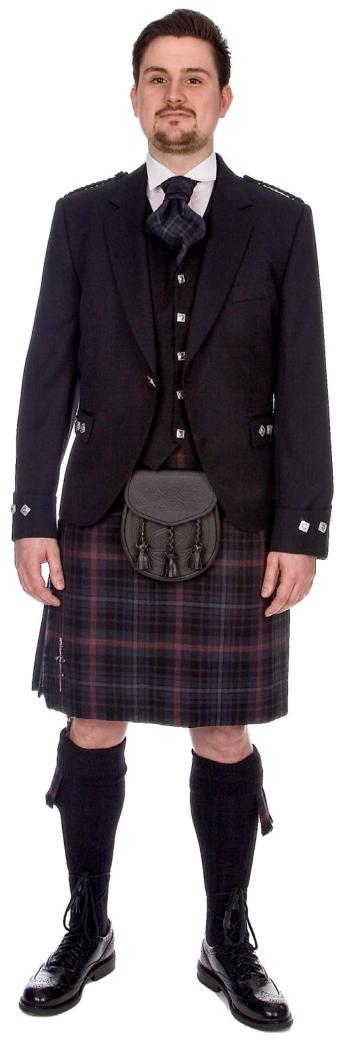

Dk Green +£50

Midnight +£50

\*Also available in boys sizes

Exclusive St Mirren
Tartan with
Mid-Grey Tweed
Braemar Jackets with
Tartan Ties
& Grey Socks.

ST MIRREN

Kilt sizes: 16" to 62" waists + tartan ties, ruches, flashes, plaids, handties and table

## St Mirren

Kilt sizes: 16" to 62" waists + tartan ties, ruches, flashes, plaids, handties and table runners.

**Exclusive Bute Heather** Modern Tartan with Antique Silverware and a Black Prince Charlie Jacket. Featuring a Plain Ruche Tie and Black Socks.