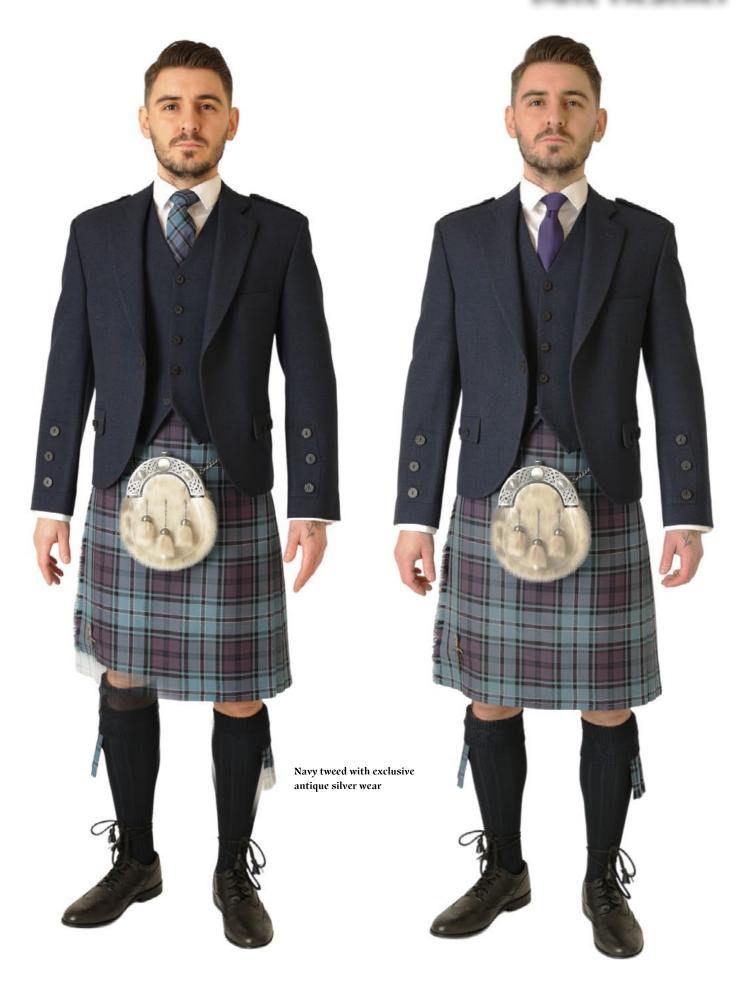

Navy Tweed Jacket Comes Standard with Black Buttons The Navy tweed jacket is ideal for semi formal / day occasions. It pairs perfectly with tartans featuring Navy's and dark blues, with any tartatn with navy in it will match well. Sizes: 18" to 60" chest

+ £50 extra Sizes: 36" to 57" chest

Navy Tweed Jacket (no epaulettes) The Navy tweed jacket is ideal for semi formal day occasions. Sister to the normal navy tweed, this contemporary version features a more simple  $\ensuremath{\mathcal{B}}$  classic design It pairs perfectly with kilt tartans with navy's or blues in it. Sizes: 36" to 56" chest