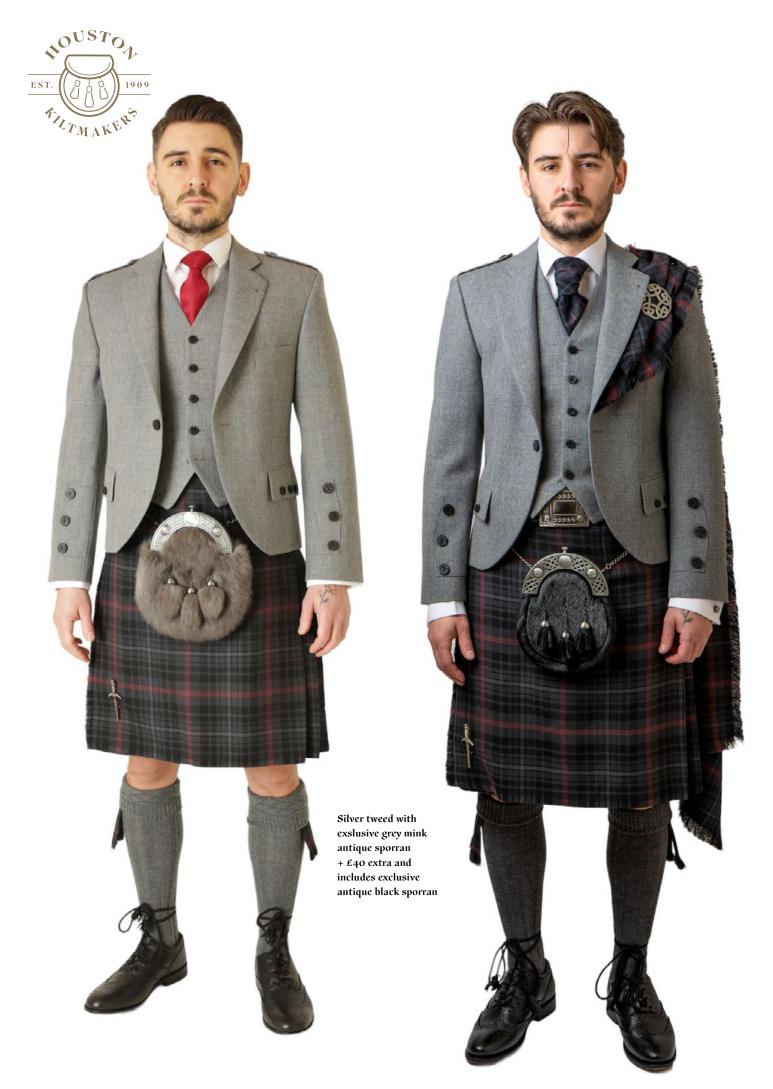

### OPTIONAL UPGRADES

Specialist New Tweed Jackets Sizes 36" to 56"

Classic Tweed Braemar Jackets with epaulettes. Colours - Dark Green , Mid Brown, Black + £50 Extra

Argyll Charcoal Tweed + £50 Extra

Sheriff Muir in Silver fine wool sizes 36" to 50" + £50 Extra

Contemporary Tweeds with no epaulettes. Colours -Silver with Antique buttons. Plain Navy with black buttons. Dark Grey poly wool Edwardian jacket with Black metal square buttons. Mid Grey poly wool Edwardian jacket with Gunmetal square buttons.

all above + £50 Extra

Tan Day Brogues sizes 6 to 13 + £20 Extra

New Dress Antique Sporrans in Grey Sapphire Mink or Brown Raccoon for the Groom +£40 Extra NEW Hire Shirt & Socks to Hire + £15 Extra

NEW BUY Shirt & Socks to KEEP + From £45 Extra