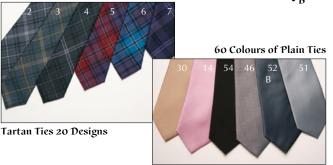

### New Standard collar White Shirt + New Socks for Hire

Full Kilt Packs including Jacket & waistcoat-shirt with cufflinks - choice of 200 colours of ties or Ruches including Tweed ties or Tweed Bow Ties + some Tartan ties Kilt - kilt pin - Sporrans Raccoon,Grey Mink or Seal skins & Chain - Black Belt & Buckle - 7 colours Socks /Sgian Dubh /Garter flashes with Black ghillie brogues with optional -Tan Day shoes + Optional Shoulder plaids

#### Shirts, + 200 colours Ties and Ruches

Dress Spread Wing • B

Day Standard Collar Black

To buy only

Dress Spread Wing Black • B

20 colours of Tweed Ties

To buy only