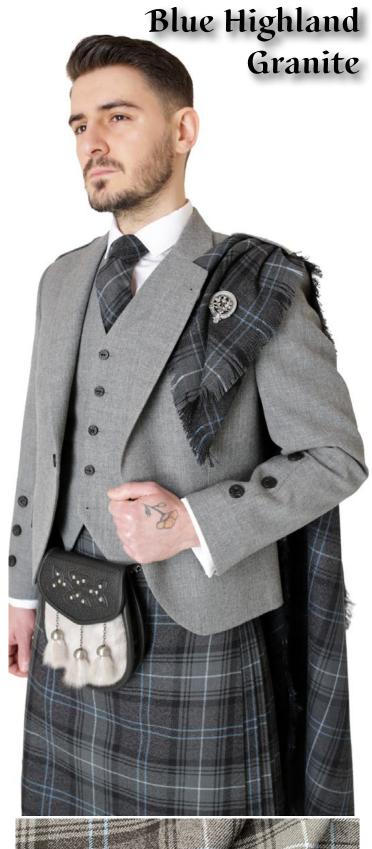

### **TARTANS**

**Any of our 80 Tartans** 

Auld Scotland | Aonach Mor\* | Weathered Patriot\* | Blue Highland Granite \* All -12- Bute Heather Range\*

For £295

Brown +£50

Dk Green +£50

Midnight +£50

\*Also available in boys sizes

BLUE HIGHLAND GRANITE

Kilt sizes: 16" to 53" waists + tartan ties, ruches, flashes, plaids handties and table

Blue Highland Granite Mid grey plus silver tweeds and semi dress sporran + dress antique mink sporran + £40