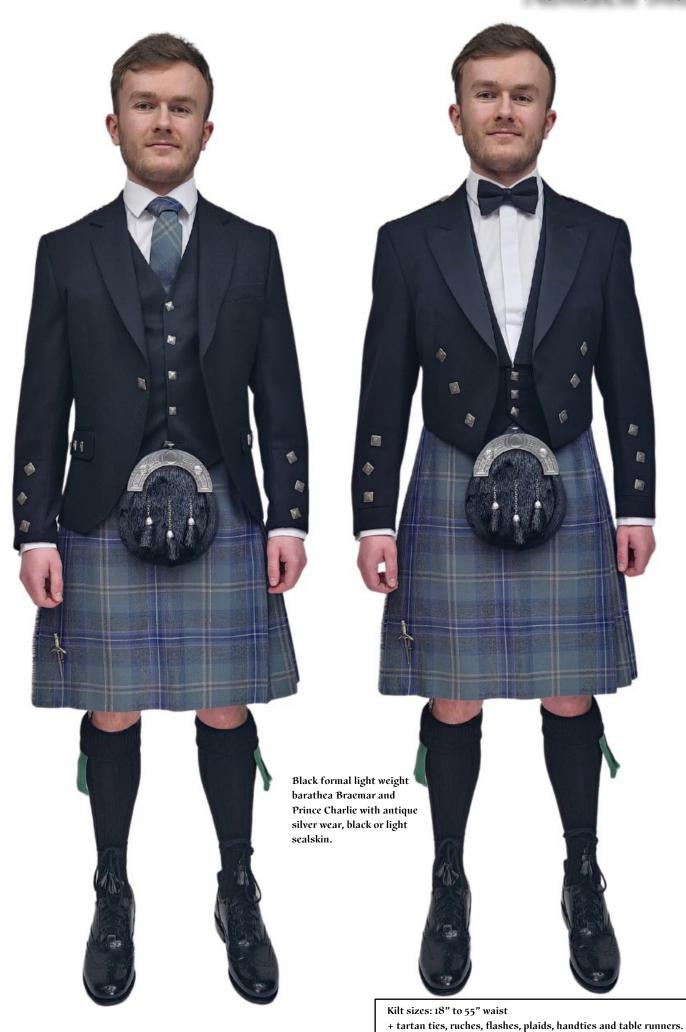

### STYLES OF KILT HIRE JACKETS

Black Prince Charlie Jacket Available in Shiny or Antique Buttons This is the most formal jacket we carry super light weight, suitable for black tie & red carpet events. The Prince Charlie is a classic kilt jacket that pairs well with any tartan. Available with a 5 or 3 button waistcoat.

Black Braemar Iacket Available in Shiny Buttons The Braemar jacket is a timeless and elegant kilt jacket that goes with almost every tartan. The black super light weight wool allows any tartan it is paired with to pop.

Typically styled with a matching 5 button

waistcoat.. Sizes: 18" to 64" chest

Black Braemar Jacket Available in Antique Buttons The Braemar jacket is a timeless and elegant kilt jacket that goes with almost every tartan. The black super light weight wool allows any tartan it is paired with to pop.

Typically styled with a matching 5 button waistcoat.. Sizes: 18" to 64"

Black Argyll Jacket Comes Standard with Shiny Buttons The Argyll jacket is ideal for formal occasions, it is sister to the Braemar jacket. It's classic black colour super light wool barathea compliments almost all tartans and the Gauntlet cuff detail adds some extra flair to any kilt outfit. Sizes: 18" to 64" chest

Prince Charlie (Shiny Buttons) Available in Shiny or Antique Buttons This is the most formal jacket we carry, suitable for black tie & red carpet events. The Prince Charlie is a classic kilt jacket that pairs well with any tartan Available with a 5 or 3 button waistcoat. Sizes: 18" to 64" chest