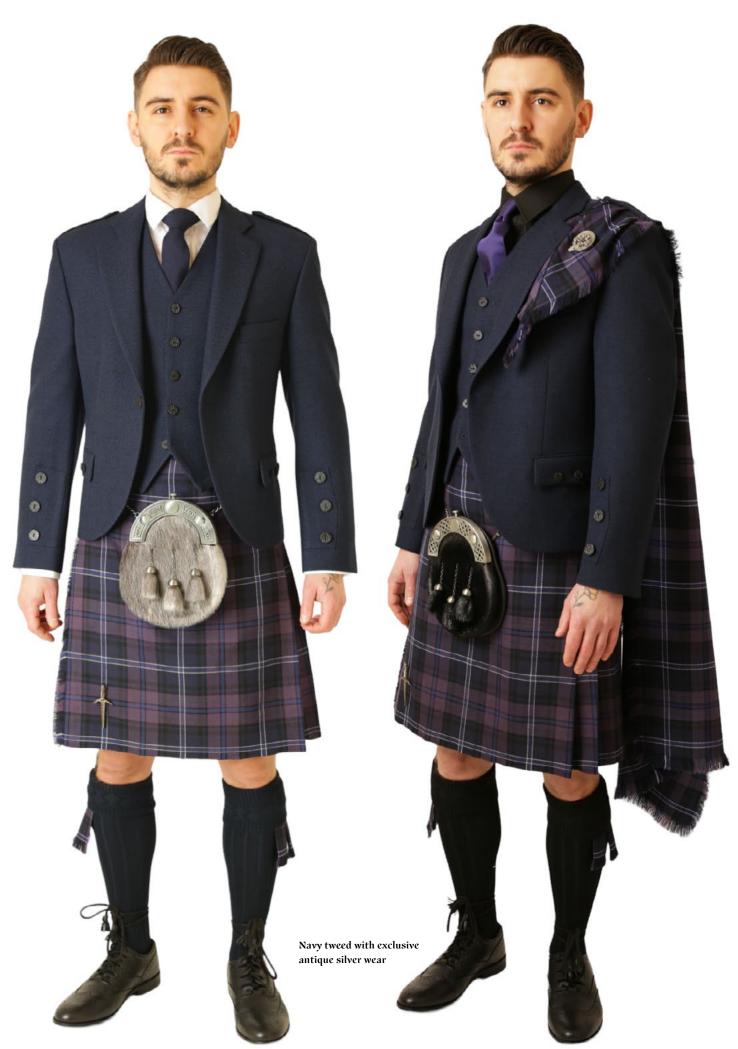

### Ancient Bute Heather

Charcola Tweed Braemar or Price Charlie with exclusive antique silver wear

### Ancient Bute Heather

Kilt sizes: 16" to 64" waists