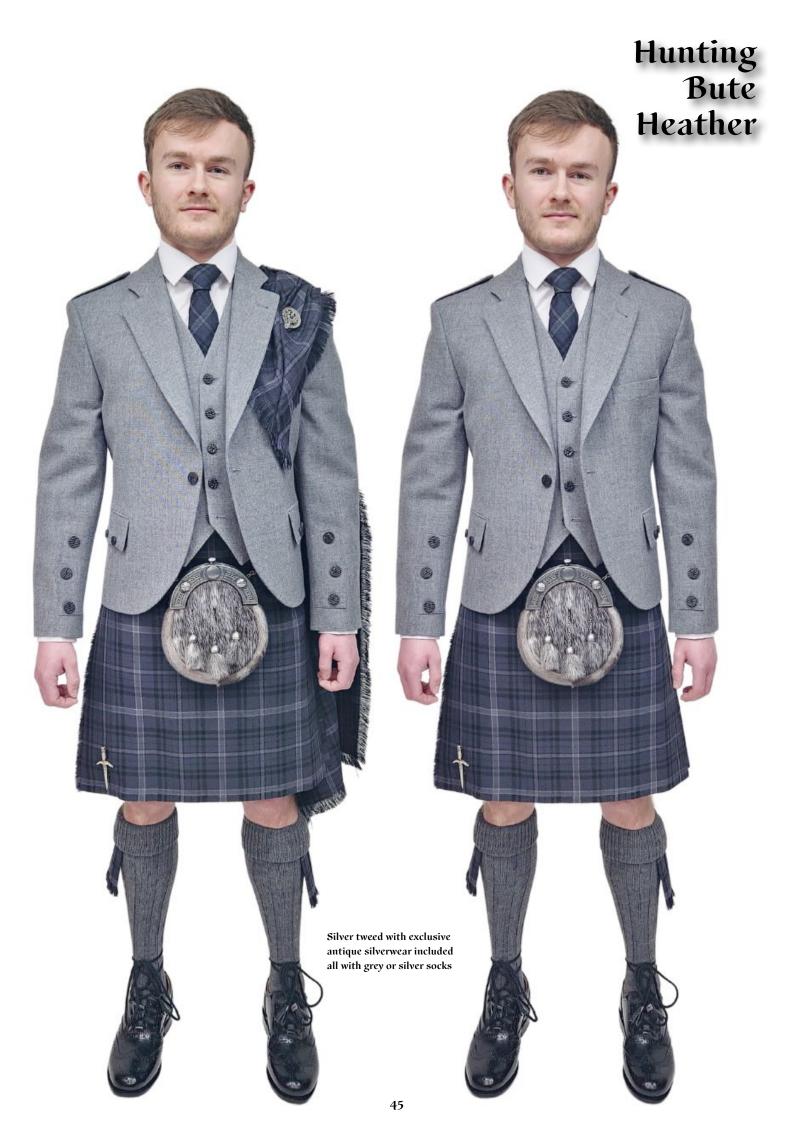

exclusive antique silverwear included

Discouried Lectur

HUNTING BUTE HEATHER and table

Kilt sizes: 16" to 65" waists + tartan ties, ruches, flashes, runners

Charlie Jacket with Tartan Ruche, alongside a Braemar with Plain Ruche. With Black Socks.

Ruche. \

44

and Grey socks.

Black +£50

Brown +£50

Dk Green +£50

Midnight +£50

\*Also available in boys sizes