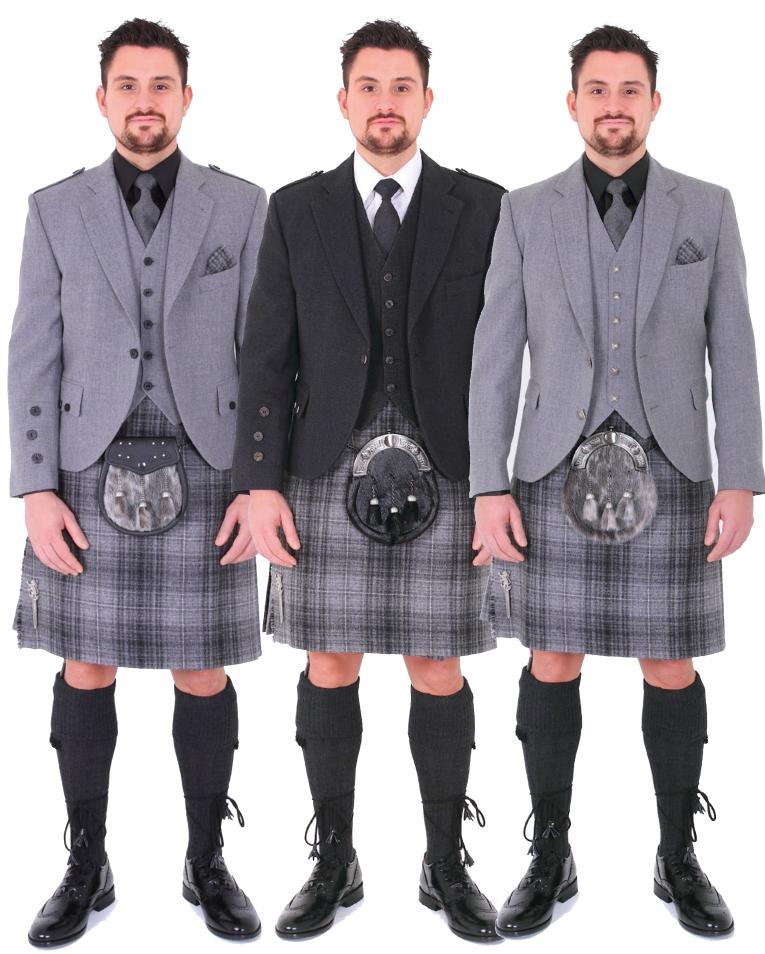

# Houston's Jacket Collection

Here at Kiltsforhire we only stock the most premium quality & super lightweight breathable kilt jackets to wear with your kilt hire.

Our jackets have a great block, they are well & clean cut to enhance your silhouette and aren't heavy & boxy like some other jackets.

Our Jacket range has been selected to compliment a wide range of tartans & ensure you can fully tailor your kilt hire to your own individual style.

We have a variety of jacket styles and colours to suit any tartan and be styled up or down for any type of occasion.

### STYLES OF KILT HIRE JACKETS

Black Prince Charlie Jacket Available in Shiny or Antique Buttons This is the most formal jacket we carry super light weight, suitable for black tie & red carpet events. The Prince Charlie is a classic kilt jacket that pairs well with any tartan. Available with a 5 or 3 button waistcoat.

Black Braemar Iacket Available in Shiny Buttons The Braemar jacket is a timeless and elegant kilt jacket that goes with almost every tartan. The black super light weight wool allows any tartan it is paired with to pop.

Typically styled with a matching 5 button

waistcoat.. Sizes: 18" to 64" chest

Black Braemar Jacket Available in Antique Buttons The Braemar jacket is a timeless and elegant kilt jacket that goes with almost every tartan. The black super light weight wool allows any tartan it is paired with to pop.

Typically styled with a matching 5 button waistcoat.. Sizes: 18" to 64"

Black Argyll Jacket Comes Standard with Shiny Buttons The Argyll jacket is ideal for formal occasions, it is sister to the Braemar jacket. It's classic black colour super light wool barathea compliments almost all tartans and the Gauntlet cuff detail adds some extra flair to any kilt outfit. Sizes: 18" to 64" chest