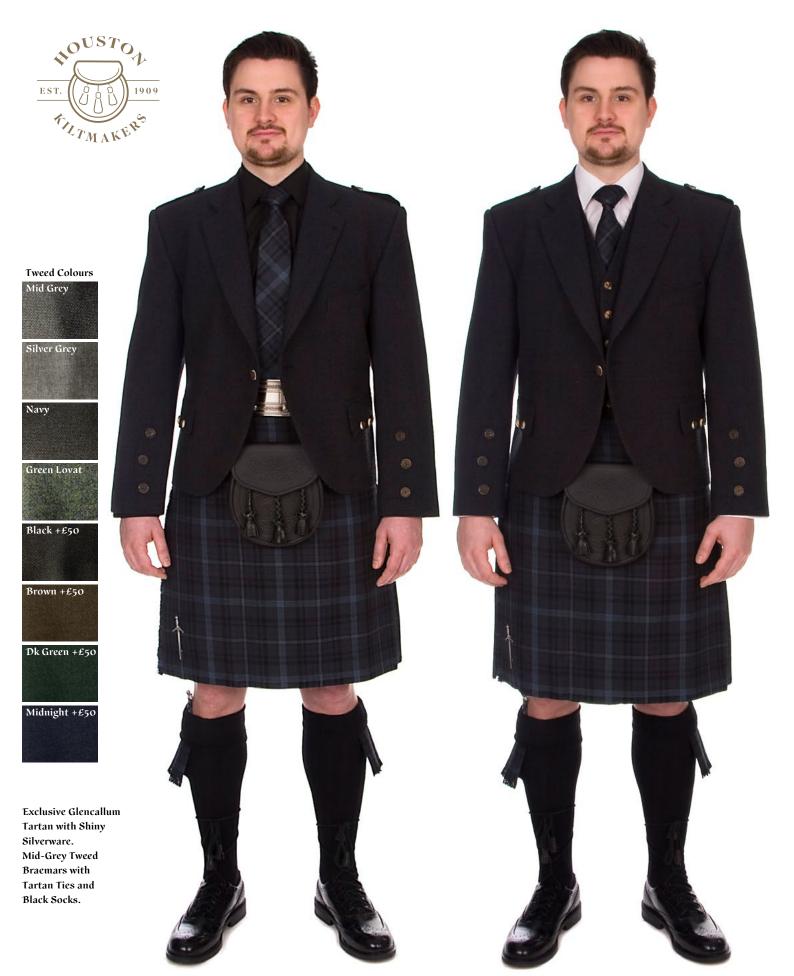

GLEN CALLUM

Discounted Ideal

Kilt sizes: 16" to 60" waists + tartan ties, ruches, flashes, plaids, handties and table runners.

Discountin Legina

KYLES OF BUTE

Kilt sizes: 16" to 60" waists + tartan ties, ruches, flashes, plaids, handties and table runners.

## Kyles of Bute

Exclusive Kyles of Bute Tartan with Black Braemar Jackets, featuring Antique, Shiny and Black Silverware, black buttons +£50 Plain and Tartan Ruche Ties alongside a Tartan Standard Tie. Optional Tartan Shoulder Plaid features on the centre Outfit.

Exclusive Kyles of Bute Tartan with Mid Grey Tweed Braemar Jackets, featuring Antique Silverware. Plain and Tartan Ties with Black and Dark Grey Socks

Mid Grey\*

Silver Grey\*

Navy\*

Green Lovat\*

Black +£50