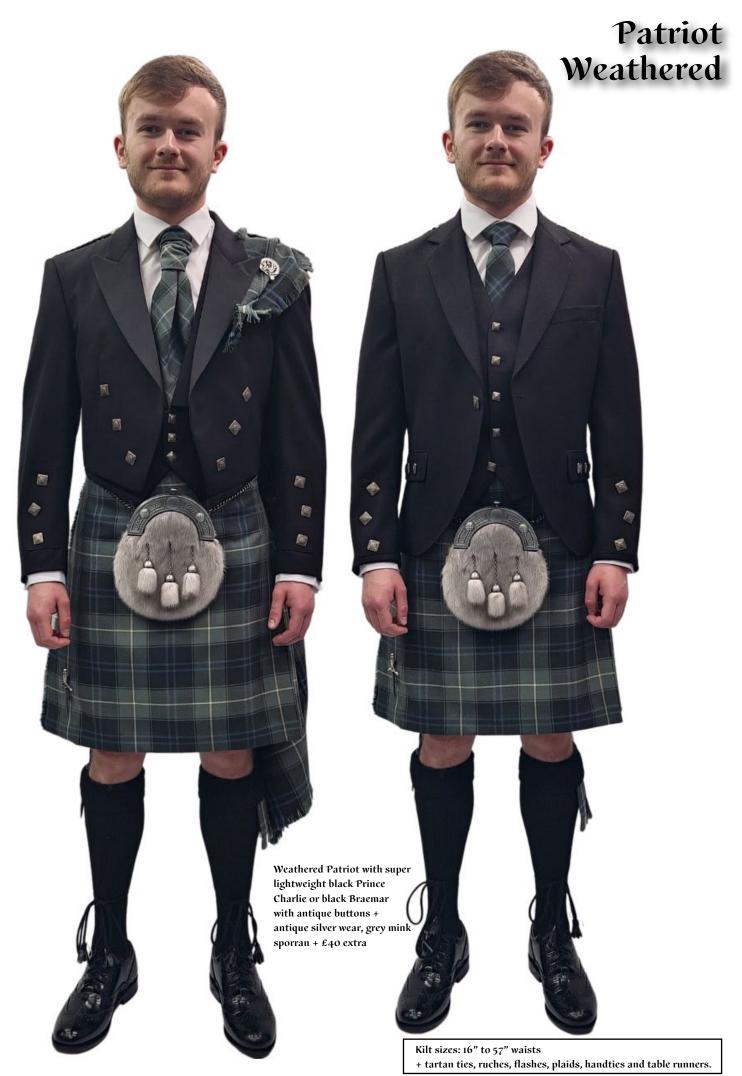

# PATRIOT WEATHERED

Kilt sizes: 16" to 57" waists + tartan ties, ruches, flashes, plaids, handties and table runners.

# Patriot Weathered

Lovat tweed with exclusive antique silverwear + Lovat socks included

**Tweed Colours** 

\*Also available in boys sizes

AONACH MOR

Kilt sizes: 16" to 55" waists

+ tartan ties: ruches, flashes,
plaids, handties and table runner