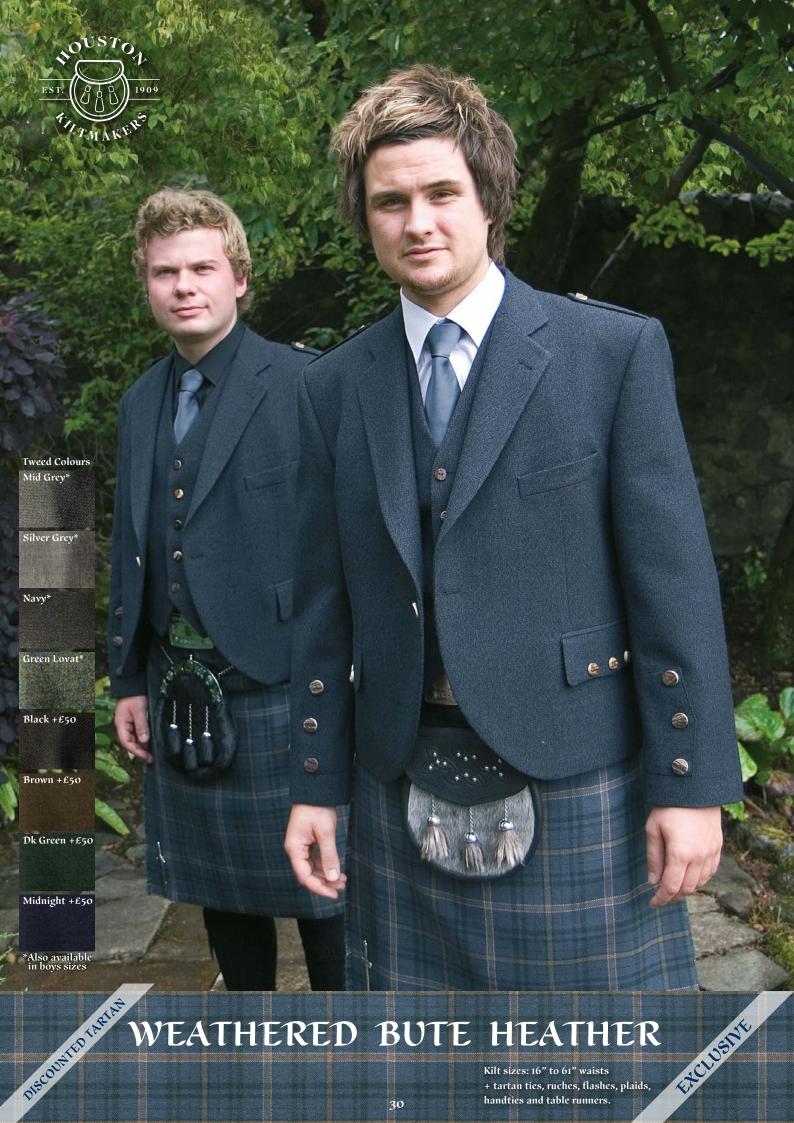

# 

Tweed Colours

Mid Grey\*

Silver Grey\*

Navy\*

Green Lovat\*

Black +£50

Brown +£50

Dk Green +£50

Midnight +£50

\*Also available in boys sizes

Ascounted that and

Exclusive Bute Heather Straad Tartan with Antique Silverware and a Mid-Grey Tweed Braemar Jacket. Featuring a Plain Ruche Tie and Dark Grey Socks.