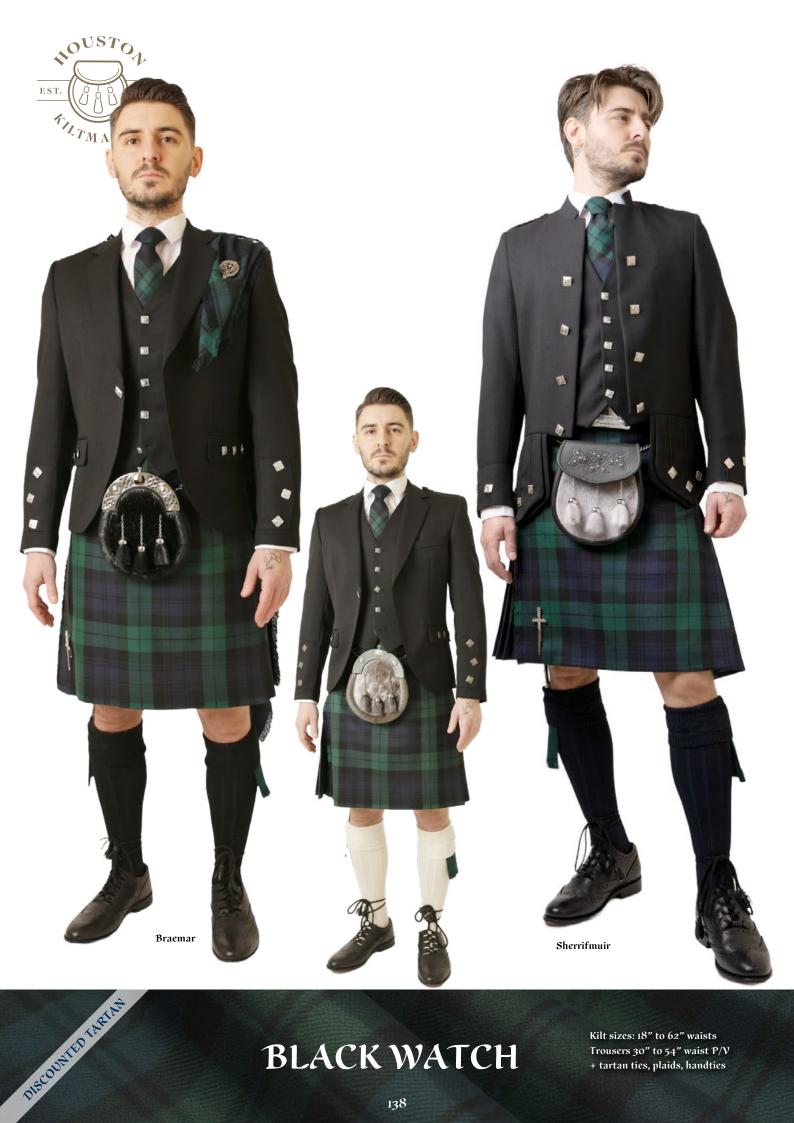

**BLACK WATCH** 

Kilt sizes: 18" to 62" waists Trousers 30" to 54" waist P/V + tartan ties, plaids, handties

## Black Watch

# Black Watch

Kilt sizes: 18" to 62" waist Trousers 30" to 54" waist + tartan ties, plaids, handties