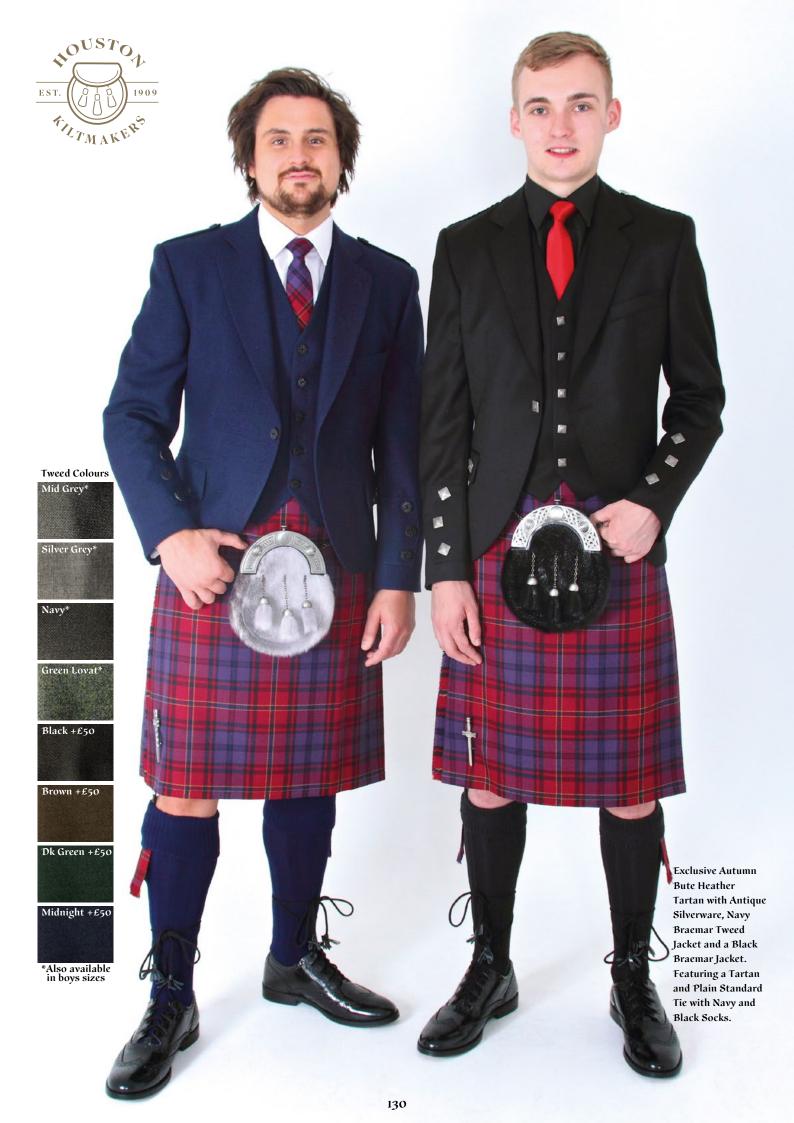

# 

Tweed Colours

Mid Grey\*

Silver Grey\*

Navy\*

Green Lovat\*

Black +£50

Brown +£50

Dk Green +£50

Midnight +£50

\*Also available in boys sizes

Ascounted that and

Exclusive Bute Heather Straad Tartan with Antique Silverware and a Mid-Grey Tweed Braemar Jacket. Featuring a Plain Ruche Tie and Dark Grey Socks.

#### Autumn Bute Heather

Kilt sizes: 16" to 64" waists + tartan ties, ruches, flashes, plaids, handties and table runners.

AMPBELL ANCIENT

ll sizes: 20" to 53" waists tartau (ies, tuches, flashes, aids, handties and table runner: