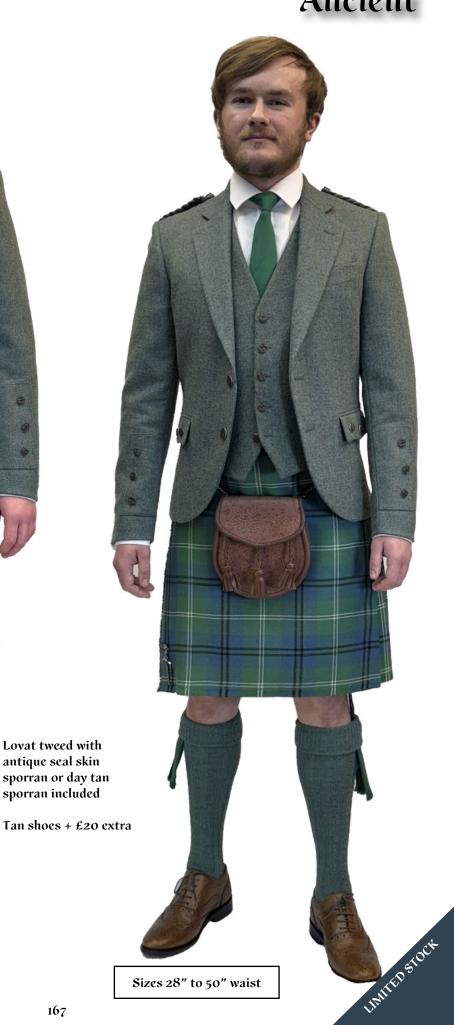

# **Anderson Ancient**

Cummings Hunting Mod + Nicholson Hunting

This tartan must be ordered 10 weeks before wedding

Black light weight Braemars with antique seal skin sporrans included

Sizes 28" to 50"