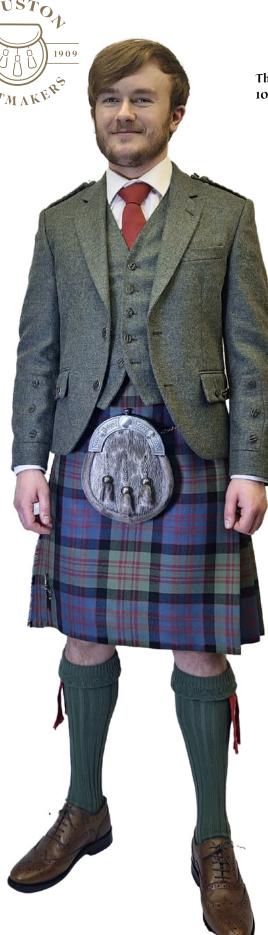

# Farquharson Ancient

Farquharson Modern

Sizes 28" - 50" waist

MacDonald Muted

Limited Stock

Mink Sporran

Sizes 28" - 50" waist

This tartan must be ordered 10 weeks before wedding

Silver tweeds with antique seal skin sporrans included or upgrade to grey mink + £40 extra

Sizes 28" to 50" plus plaids

Sizes 28" to 50"