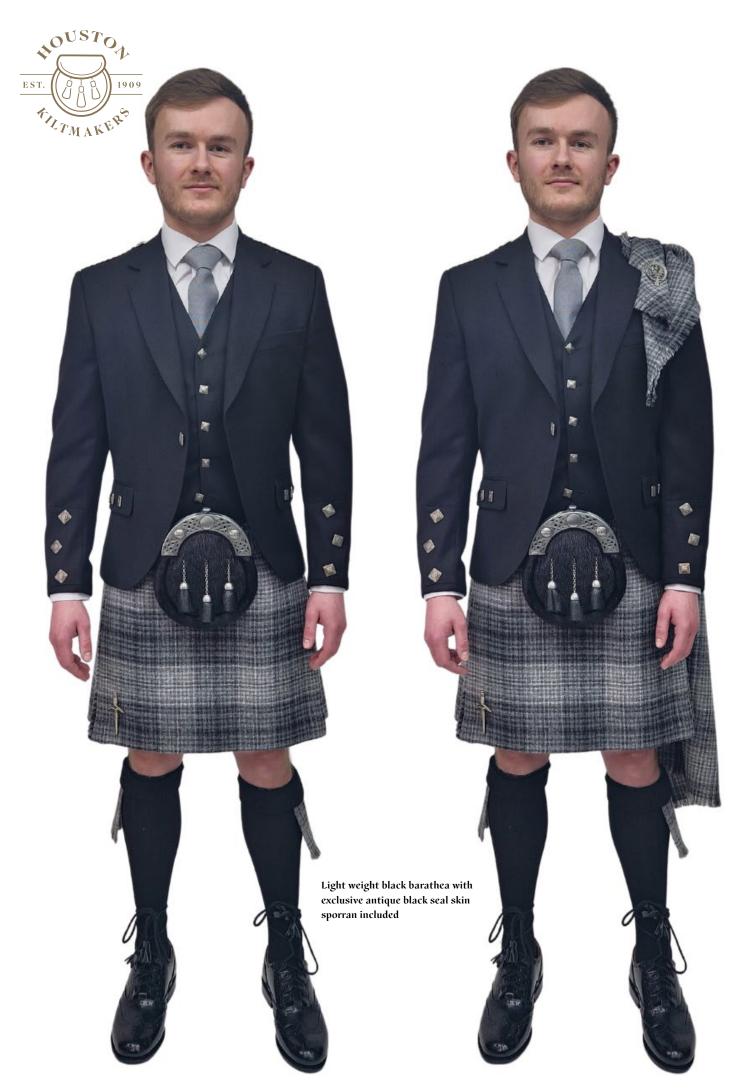

### STYLES OF KILT HIRE JACKETS

Black Prince Charlie Jacket Available in Shiny or Antique Buttons This is the most formal jacket we carry super light weight, suitable for black tie & red carpet events. The Prince Charlie is a classic kilt jacket that pairs well with any tartan. Available with a 5 or 3 button waistcoat.

Prince Charlie (Shiny Buttons) Available in Shiny or Antique Buttons This is the most formal jacket we carry, suitable for black tie & red carpet events. The Prince Charlie is a classic kilt jacket that pairs well with any tartan Available with a 5 or 3 button waistcoat. Sizes: 18" to 64" chest