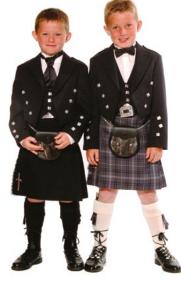

# Boys Kilt Hire Range

**Full Complete Pack includes:** 

Black Super lightweight Jackets in - Prince Charlie's, Braemars with Shiny silver wear. Along with Tweed Braemars in Navy, Charcoal, Silver or Lovat tweeds. All outfits Include - Shirt, Tie, Ruche ,Jacket & Waistcoat, Kilt, Belt + buckle with Selection of 3 types of Sporrans, Socks in 6 colours, Flashes, black Ghillie Brogues, Kilt pin, Sgian Dubh, (note kilt pins + safety sgian dubhs not given out to under age 5s)

Sizes 18" to 34" Chests - 16" to 26" waists + Boys larger sizes available up to 44" Shirts sizes from 10.5" to 14

(ADW hire insurance of £5 is compulsory on all hires)

£120.00

47 TARTANS

**CHOICE OF** 

|                               | Base<br>Price |  |
|-------------------------------|---------------|--|
| Aonach Mor                    | £150          |  |
| Auld Scotland                 | £150          |  |
| Baird Mod                     | £170          |  |
| Ben Lomond                    | £150          |  |
| Black Spirit + Bk. Socks      | £150          |  |
| Blue Spirit                   | £150          |  |
| Black Watch                   | £150          |  |
| Bute Heather Modern           | £120          |  |
| Bute Glencallum               | £120          |  |
| Bute Grey                     | £120          |  |
| Bute Ancient                  | £120          |  |
| Bute Autumn                   | £120          |  |
| Bute Hunting                  | £120          |  |
| Bute Heather Lubas            | £120          |  |
| Bute Kyles                    | £120          |  |
| Bute Midnight                 | £120          |  |
| Bute Stradd                   | £120          |  |
| Bute Weathered                | £120          |  |
| Bute Mist                     | £120          |  |
| Campbell Mod. + Anc           | £170          |  |
| Callanish                     | £170          |  |
| Douglas Mod.                  | £150          |  |
| Ferguson Mod.                 | £150          |  |
| Flower of Scotland            | £150          |  |
| Gordon Dress                  | £150          |  |
| Grey Spirit Hebridean Heather | £150<br>£170  |  |
| Help for Heroes               | £150          |  |
| Highland Granite Blue         | £150          |  |
| Highland Storm                | £150          |  |
| Irish National Tartan         | £150          |  |
| MacDonald Anc. Htg            | £170          |  |
| MacKenzie Mod                 | £170          |  |
| MacKenzie Weathered           | £170          |  |
| Patriot Weathered             | £150          |  |
| Ramsay Blue                   | £170          |  |
| Rangers FC Dress              | £170          |  |
| Robertson Htg. Mod.           | £150          |  |
| Scottish National Mod.        | £150          |  |
| Spirit of Bannockburn         | £150          |  |
| Spirit of Scotland            | £150          |  |
| Royal Stewart                 | £150          |  |
| Scottish Spirit               | £150          |  |
| Stewart Grey                  | £170          |  |
| Stewart Hunting Htg. Mod.     |               |  |
| St Mirren                     | £120          |  |