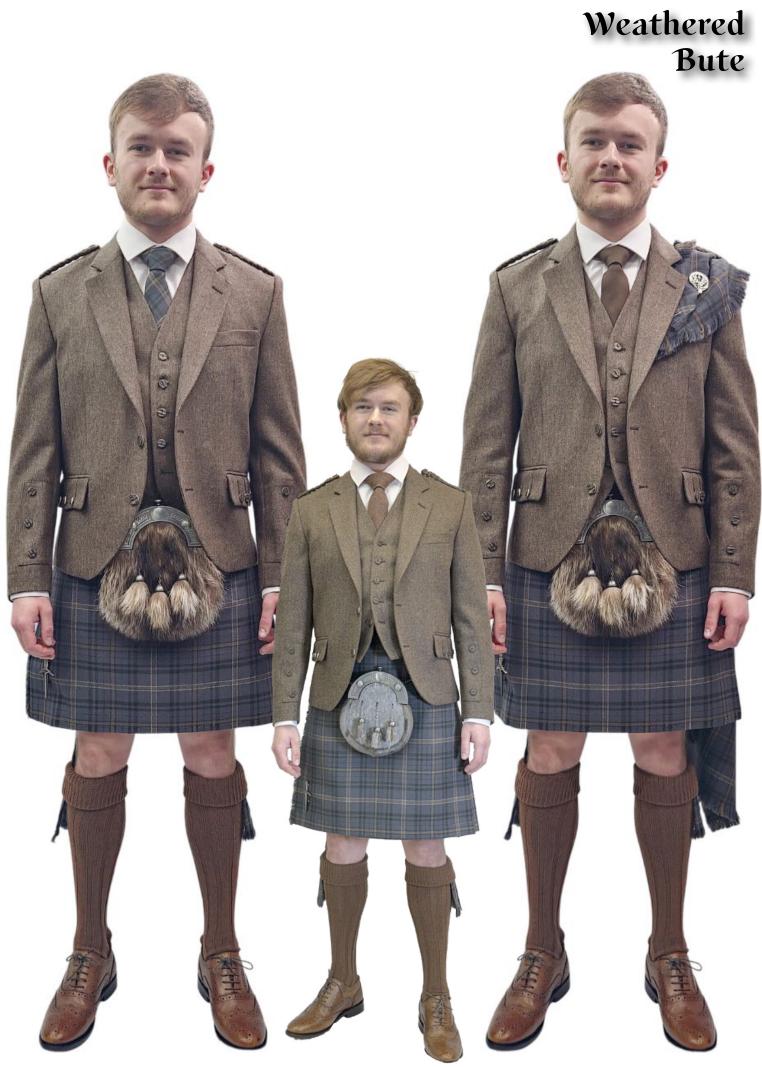

# 

Tweed Colours

Mid Grey\*

Silver Grey\*

Navy\*

Green Lovat\*

Black +£50

Brown +£50

Dk Green +£50

Midnight +£50

\*Also available in boys sizes

Ascounted that and

Exclusive Bute Heather Straad Tartan with Antique Silverware and a Mid-Grey Tweed Braemar Jacket. Featuring a Plain Ruche Tie and Dark Grey Socks.