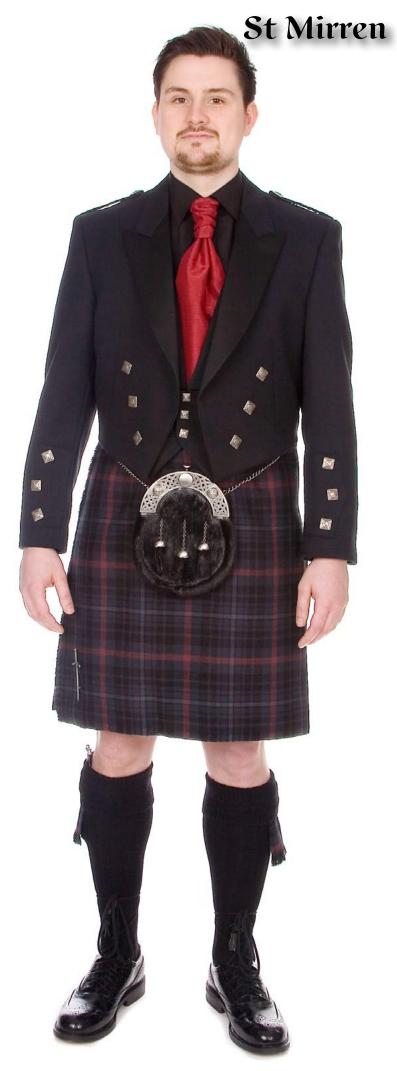

Dk Green +£50

Midnight +£50

\*Also available in boys sizes

Exclusive St Mirren
Tartan with
Mid-Grey Tweed
Braemar Jackets with
Tartan Ties
& Grey Socks.

ST MIRREN

Kilt sizes: 16" to 62" waists + tartan ties, ruches, flashes, plaids, handties and table

## St Mirren

Kilt sizes: 16" to 62" waists + tartan ties, ruches, flashes, plaids, handties and table runners.

**Exclusive Bute Heather** Modern Tartan with Antique Silverware and a Black Prince Charlie Jacket. Featuring a Plain Ruche Tie and Black Socks.