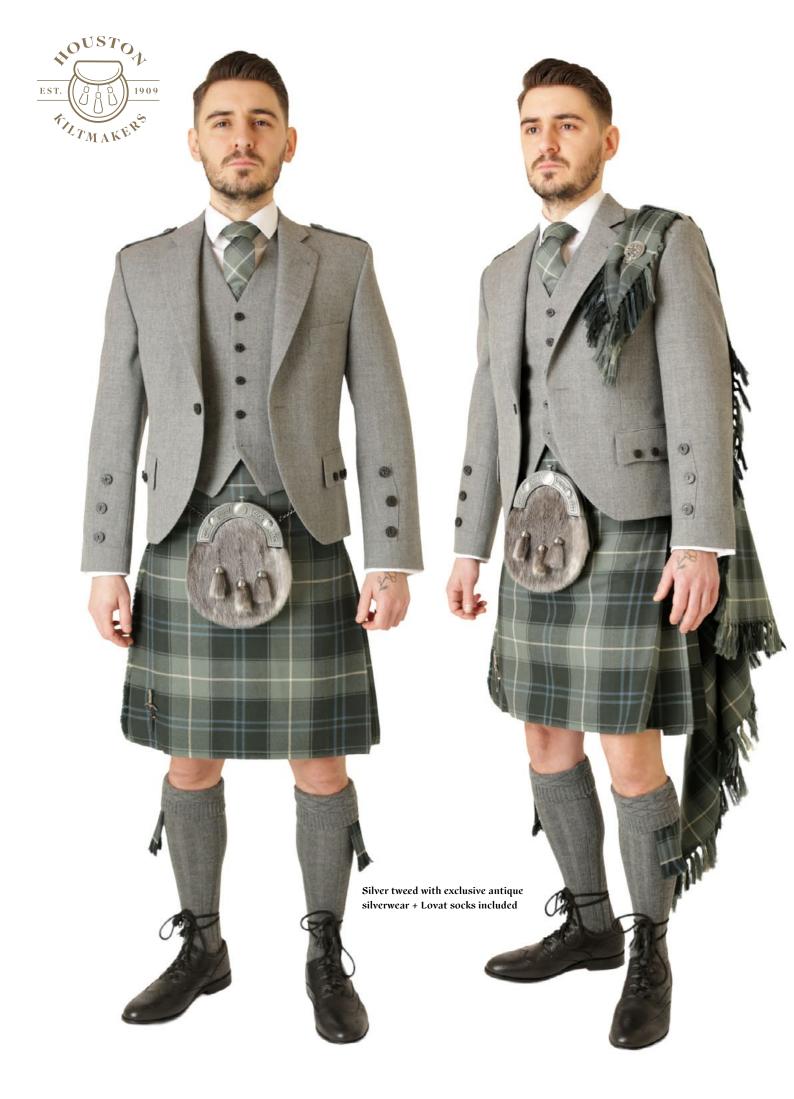

# PATRIOT WEATHERED

Kilt sizes: 16" to 57" waists + tartan ties, ruches, flashes, plaids, handties and table runners.

# Patriot Weathered

Lovat tweed with exclusive antique silverwear + Lovat socks included

**Tweed Colours** 

\*Also available in boys sizes

AONACH MOR

Kilt sizes: 16" to 55" waists

+ tartan ties: ruches, flashes,
plaids, handties and table runner