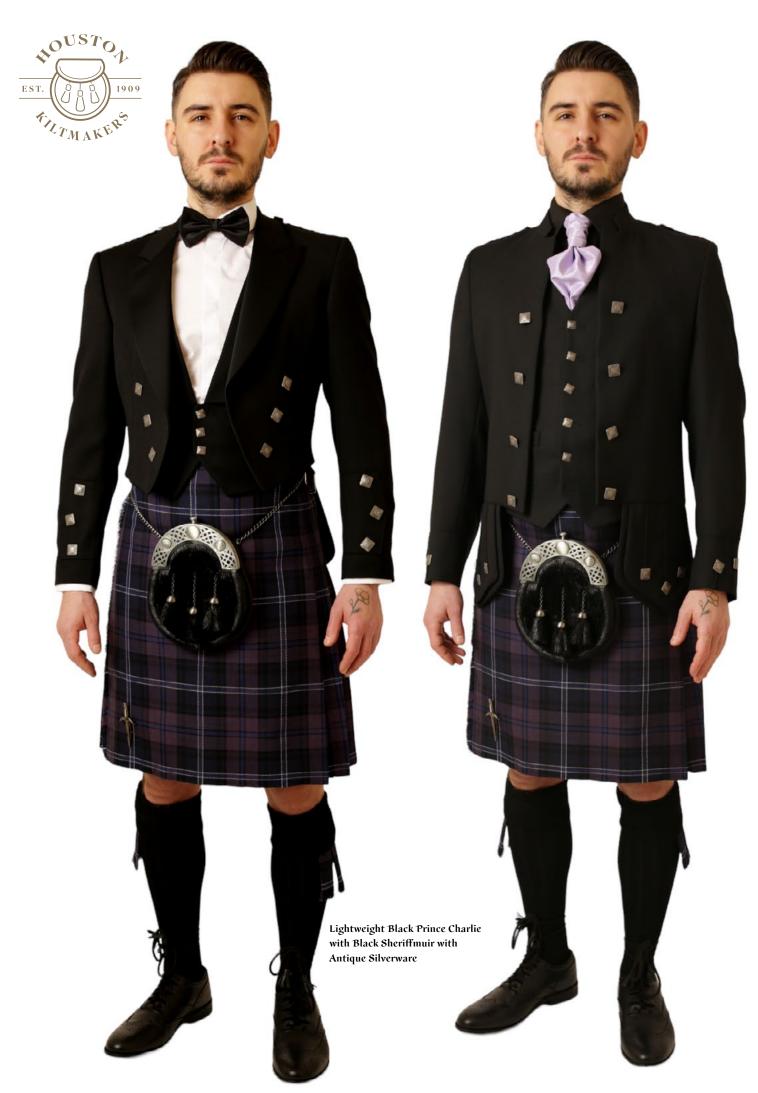

### STYLES OF KILT HIRE JACKETS

Black Prince Charlie Jacket Available in Shiny or Antique Buttons This is the most formal jacket we carry super light weight, suitable for black tie & red carpet events. The Prince Charlie is a classic kilt jacket that pairs well with any tartan. Available with a 5 or 3 button waistcoat.

Black Sherrifmuir Iacket Available in Shiny or Antique Buttons The Sherrifmuir jacket is a specialist kilt jacket suited to those looking to show off the finer details. The jacket features layered tails (Tashes) & gauntlet cuff with matching buttons. The military style of jacket is suited to formal events.
Sizes: 38" to 54" chest

Silver Sherrifmuir Iacket Available in Shiny or Antique Buttons The Sherrifmuir jacket is a specialist kilt jacket suited to those looking to show off the finer details. The jacket features layered tails (Tashes) & gauntlet cuff with matching buttons. The military style of jacket is suited to formal events.
Sizes: 36" to 50" chest