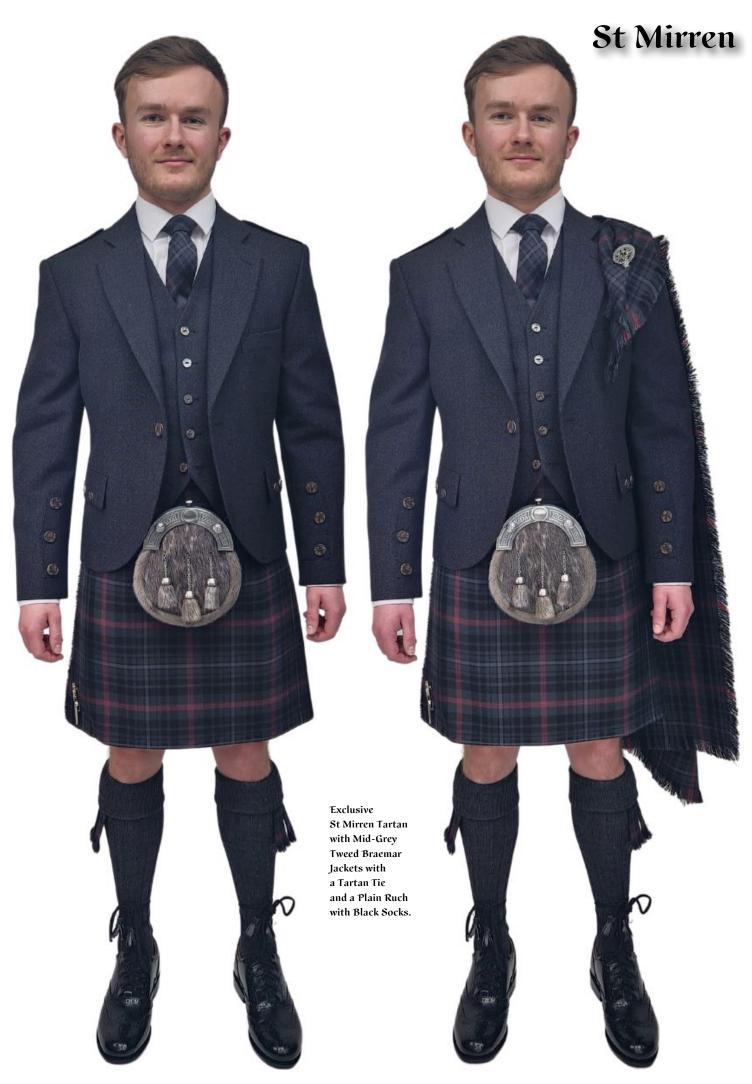

Dk Green +£50

Midnight +£50

\*Also available in boys sizes

Exclusive St Mirren
Tartan with
Mid-Grey Tweed
Braemar Jackets with
Tartan Ties
& Grey Socks.

ST MIRREN

Kilt sizes: 16" to 62" waists + tartan ties, ruches, flashes, plaids, handties and table

## St Mirren

Kilt sizes: 16" to 62" waists + tartan ties, ruches, flashes, plaids, handties and table runners.

**Exclusive Bute Heather** Modern Tartan with Antique Silverware and a Black Prince Charlie Jacket. Featuring a Plain Ruche Tie and Black Socks.