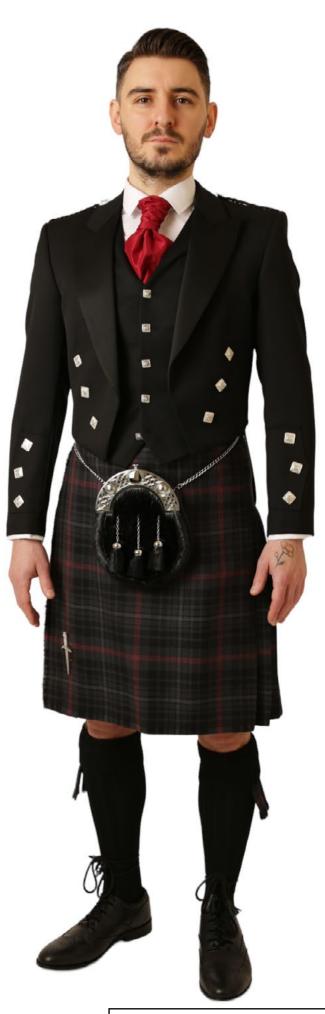

Dk Green +£50

Midnight +£50

\*Also available in boys sizes

Exclusive St Mirren
Tartan with
Mid-Grey Tweed
Braemar Jackets with
Tartan Ties
& Grey Socks.

ST MIRREN

Kilt sizes: 16" to 62" waists + tartan ties, ruches, flashes, plaids, handties and table

## St Mirren

Kilt sizes: 16" to 62" waists + tartan ties, ruches, flashes, plaids, handties and table runners.

**Exclusive Bute Heather** Modern Tartan with Antique Silverware and a Black Prince Charlie Jacket. Featuring a Plain Ruche Tie and Black Socks.