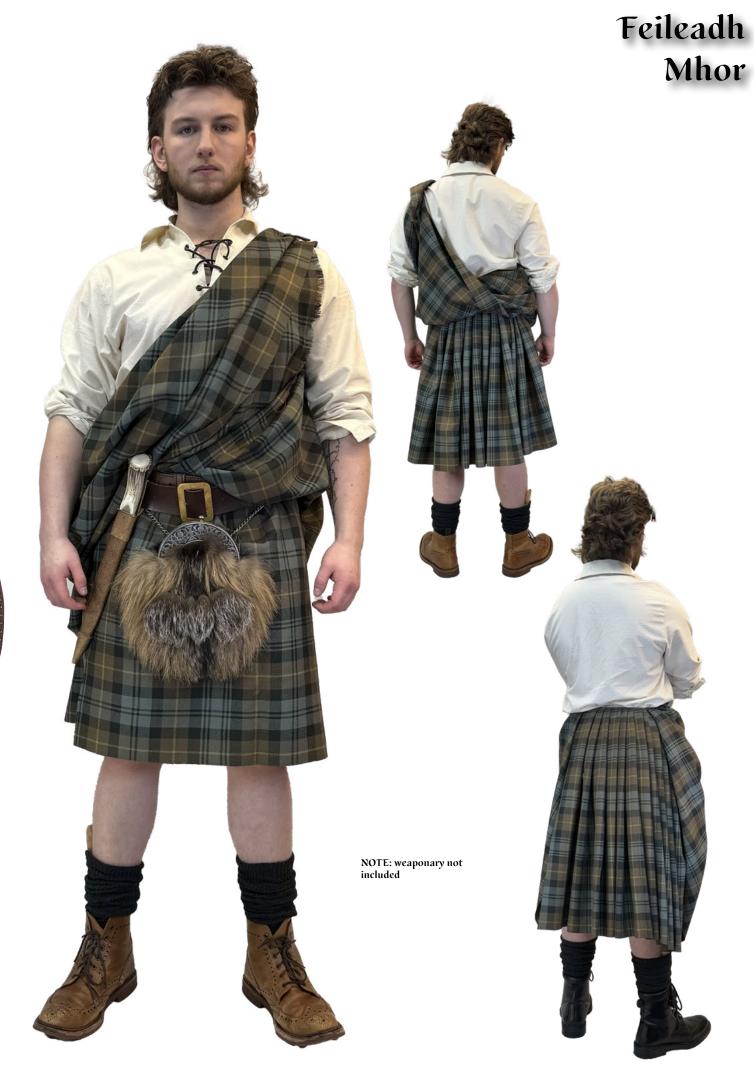

# Feileadh Mhor

NOTE: weaponary not included

Black Watch & Navy Jackets

with Bow Tie

Royal Stewart Dress Gordon

Douglas Modern with Prince Charlie

Braveheart with Argyll

Prince Charlie + 3 button waistcoat