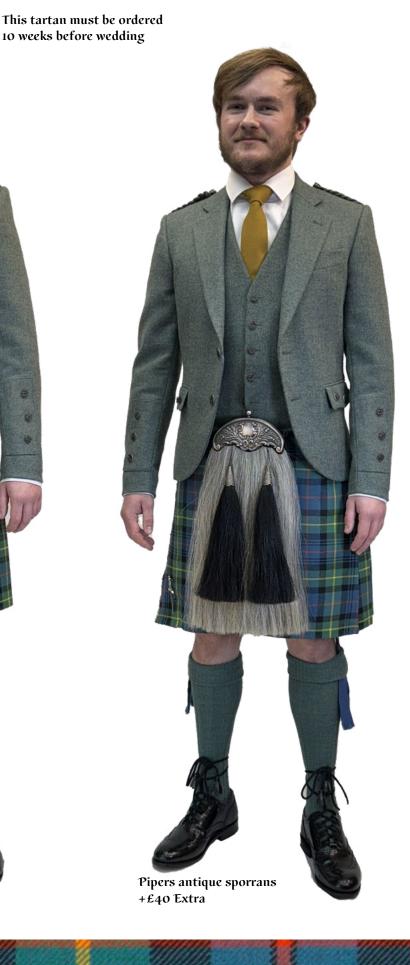

# 40USTO Weathered Mackenzie FILTMAKERS Pipers antique sporran + £40 extra Sizes 28" to 52" waist