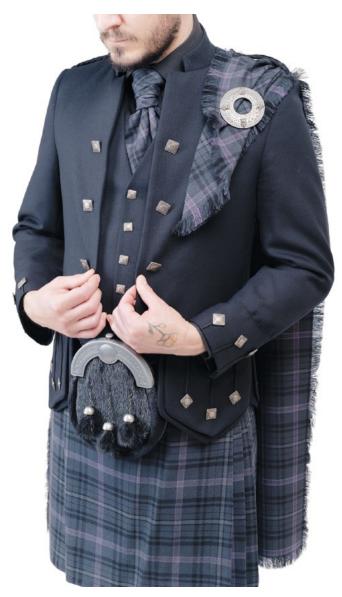

Dk Green +£50

Midnight +£50

\*Also available in boys sizes

Ascounted that and

Exclusive Bute Heather Straad Tartan with Antique Silverware and a Mid-Grey Tweed Braemar Jacket. Featuring a Plain Ruche Tie and Dark Grey Socks.