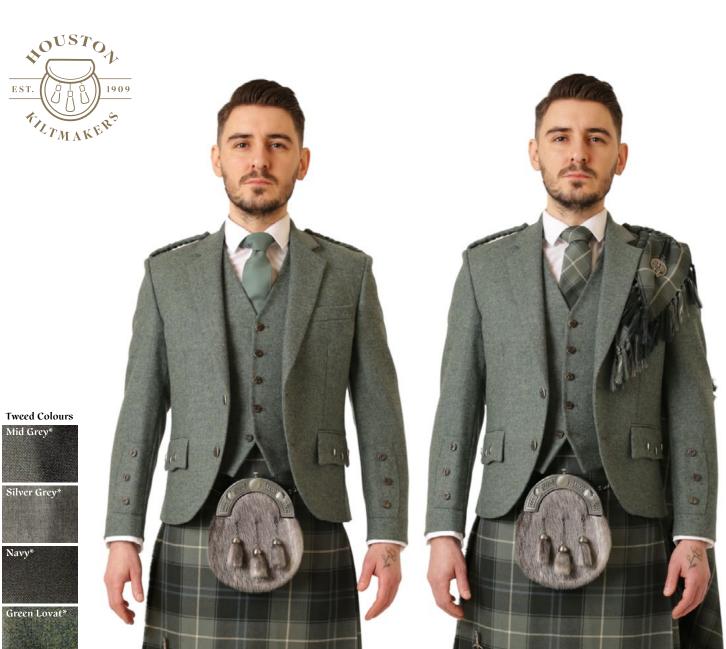

# Houston's Jacket Collection

Here at Kiltsforhire we only stock the most premium quality & super lightweight breathable kilt jackets to wear with your kilt hire.

Our jackets have a great block, they are well & clean cut to enhance your silhouette and aren't heavy & boxy like some other jackets.

Our Jacket range has been selected to compliment a wide range of tartans & ensure you can fully tailor your kilt hire to your own individual style.

We have a variety of jacket styles and colours to suit any tartan and be styled up or down for any type of occasion.

### STYLES OF KILT HIRE JACKETS

Black Prince Charlie Jacket Available in Shiny or Antique Buttons This is the most formal jacket we carry super light weight, suitable for black tie & red carpet events. The Prince Charlie is a classic kilt jacket that pairs well with any tartan. Available with a 5 or 3 button waistcoat.