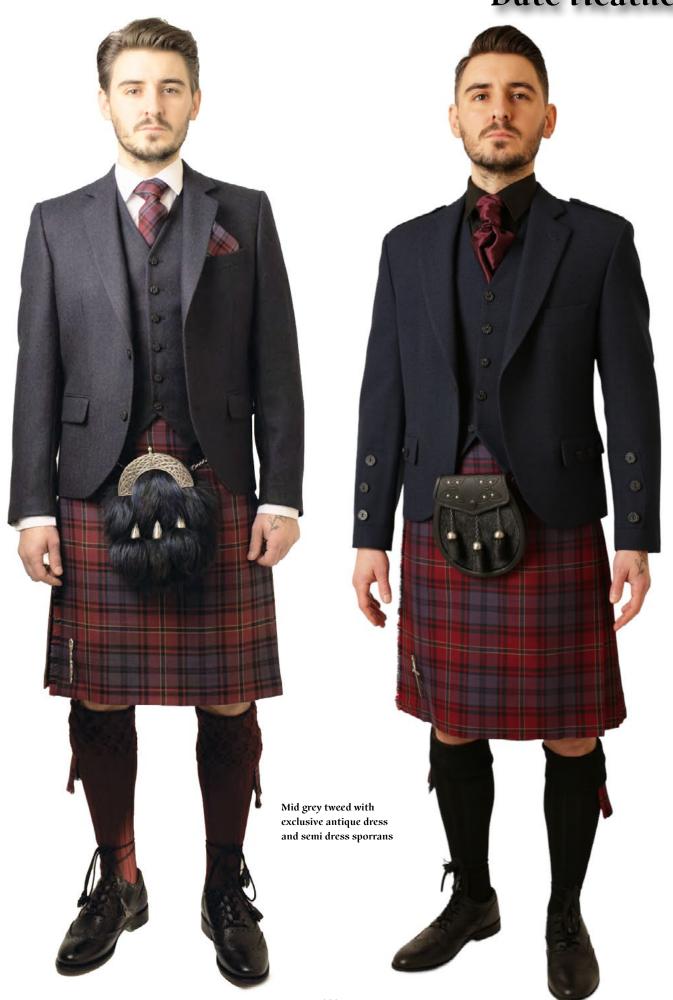

rince Charlie Jacket. Featuring a Plain Ruche Tie and Black Socks.

BUTE HEATHER MODERN

Kilt sizes: 16" to 66" waists Trousers 30" to 46" waist + tartan ties, ruches, flashes, plaids, handties and table runners.









## Bute Heather







Mid Grey\*



Silver Grey\*



Green Lovat\*

Black +£50

Brown +£50

Dk Green +£50

Midnight +£50

\*Also available in boys sizes











#### Tartan Hip Flasks

Note we carry lots of our own tartan ranges in stock of Hip Flasks + Hand Ties + Ring Cushions + Dog Bandanas





ANCIENT BUTE HEATHER

plaids, handties and table runners.





### Ancient Bute Heather



Charcola Tweed Braemar or Price Charlie with exclusive antique silver wear





### Ancient Bute Heather







Kilt sizes: 16" to 64" waists















#### Autumn Bute Heather













Kilt sizes: 16" to 64" waists + tartan ties, ruches, flashes, plaids, handties and table runners.



AMPBELL ANCIENT

ll sizes: 20" to 53" waists tartau (ies, tuches, flashes, aids, handties and table runner:











**BLACK WATCH** 

Kilt sizes: 18" to 62" waists Trousers 30" to 54" waist P/V + tartan ties, plaids, handties

## Black Watch







# Black Watch





Kilt sizes: 18" to 62" waist Trousers 30" to 54" waist + tartan ties, plaids, handties









# **Grey Granite Trousers**

TARTAN
TROUSERS
Slim fit
Grey Granite
sizes 28" to 52"
+ Tartan Ties



# Modern Bute Trousers



sizes 30" to 44"

+ Tartan Ties + Ruches, plaids

Black Jacket

Navy Tweed

#### CLASSIC FIT TARTAN TROUSERS

Mod Bute 30" to 44"
\*Douglas Mod 30" to 50"
\*Robertson Mod HGT
30" to 50"
\*Spiri