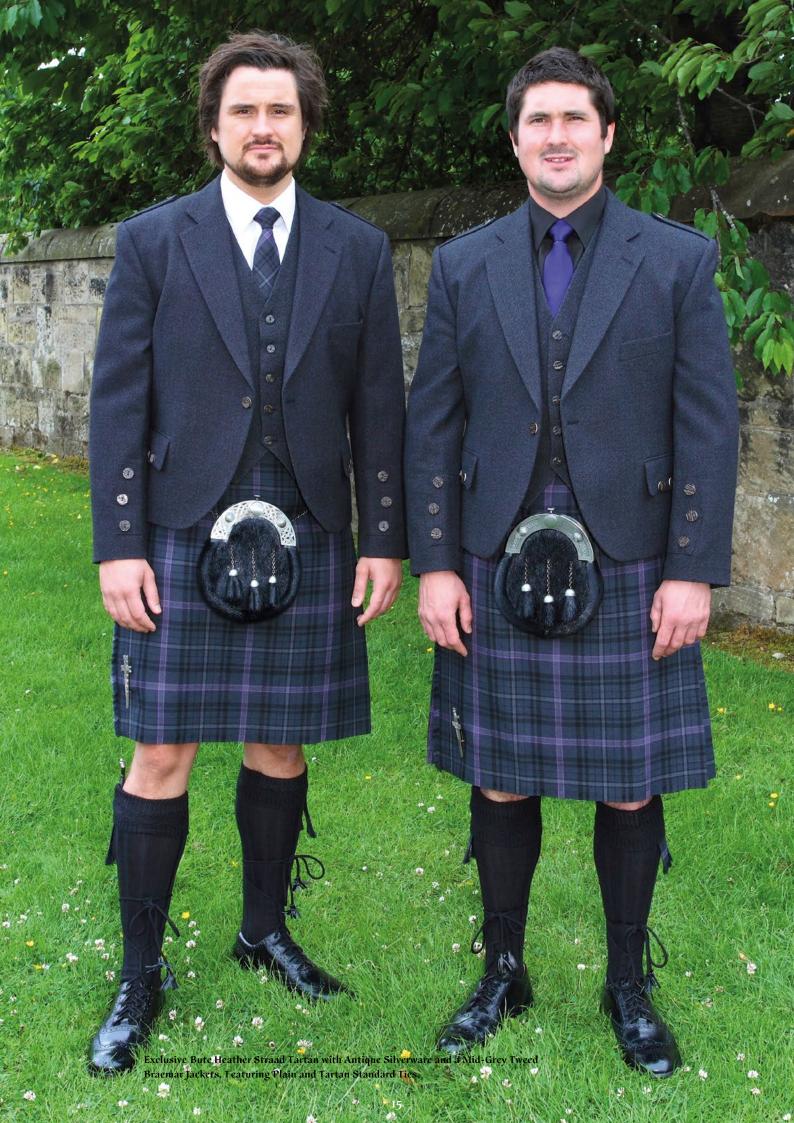

Sizes - 34" to 64" Chests - 28" to 66" Waists - 14" to 23" Collars + Extra Tall

(ADW hire insurance of £5 is compulsory on all hires) **Grey Spirit** 

Aberdeen FC † Anderson Anc \* ~ Aonach Mor plus + £20 Arrocher Check \* ~ + £20 Auld Scotland Tweed \* ~ + £20 Baird Mod. Ben Lomond M/O Black Spirit M/O Black Bute M/O \*
Black Watch Anc. M/O S Black Watch Mod. \* • S (t) △ T Blue Spirit • Bute Heather \* ø Mod. B/S M/O R  $\Delta$  (w) (t) T Bute Heather Ancient M/O \* \( \rho \)
Bute Heather Autumn M/O \* \( \rho \)
Bute Heather Autumn M/O \* \( \rho \)
Bute Heather Glencallum M/O \* \( \rho \)
Bute Heather Grey M/O \* \( \rho \)
Bute Heather Hunting M/O \* \( \rho \)
Bute Heather Kyles M/O \* \( \rho \)
Bute Heather Lubas M/O \* \( \rho \) Bute Heather Midnight M/O \* Ø **Bute Heather Straad** Bute Heather Weathered M/O \* Ø Bute Mist Tweed Callanish + £20 Campbell Anc. M/O S †
Campbell Argyll Mod \* ~ + £20 Campbell Mod. T City Granite † +£20 Clunie Burn Cunningham Htg Mod \* ~ + £20 Dark Island •
Douglas Mod. \*- M/O S (t) T Farquharson Anc ~ + £20
Farquharson Mod \* ~ + £20
Ferguson Mod \* ~ + £20
Ferguson Mod \* ~ + £20
Flower of Scotland \* 4 - WO + £20
Fraser Htg Anc Muted \* ~ + £20
Gordon Dress \* 4 # S AS - W/O
Commission Place Model \* . . . (20)

Dk Green +£50

Midnight +£50

\*Also available in boys sizes

Ascounted that and

Exclusive Bute Heather Straad Tartan with Antique Silverware and a Mid-Grey Tweed Braemar Jacket. Featuring a Plain Ruche Tie and Dark Grey Socks.