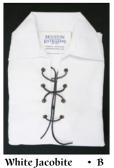

#### Shirts, + 200 colours Ties and Ruches

Dress Spread Wing • B

Day Standard Collar Black

To buy only

Dress Spread Wing Black • B

20 colours of Tweed Ties

To buy only