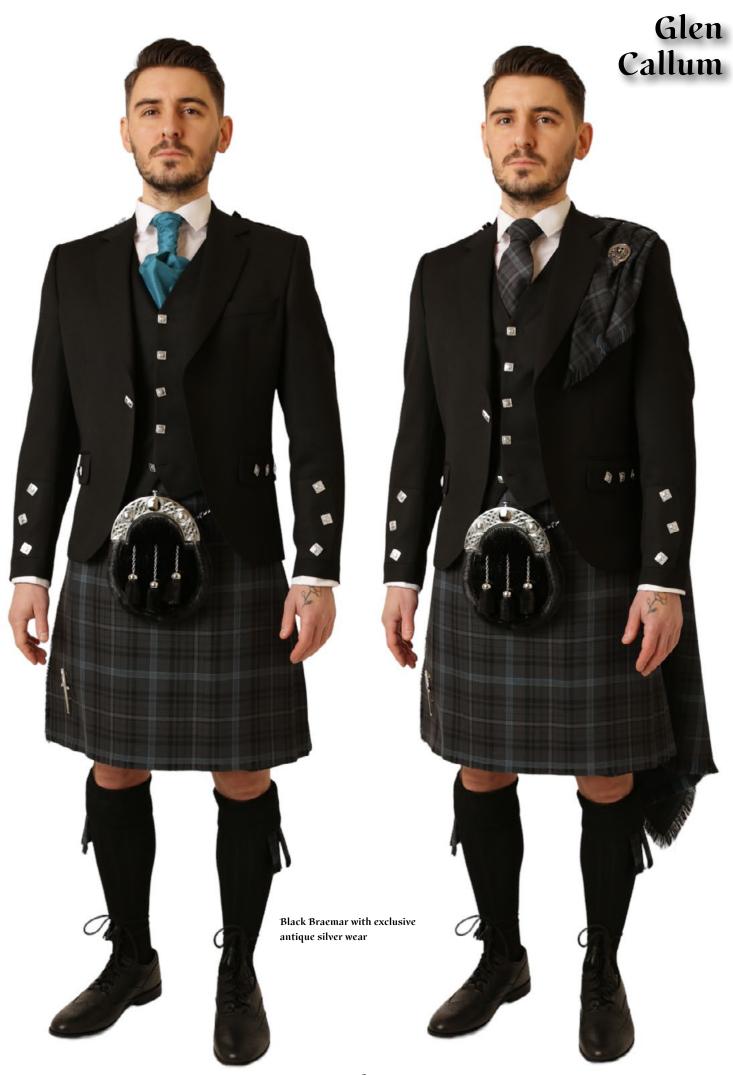

GLEN CALLUM

Discounted Ideal

Kilt sizes: 16" to 60" waists + tartan ties, ruches, flashes, plaids, handties and table runners.

Discountin Legina

KYLES OF BUTE

Kilt sizes: 16" to 60" waists + tartan ties, ruches, flashes, plaids, handties and table runners.

### from £180

Houston Kiltmakers offer the largest and best Quality range of Highland wear in Scotland Full Complete Pack includes: Black Super lightweight Jackets in - Prince Charlie's, Braemars or Sheriffmuirs with Shiny or Exclusive Antique buttons with matching silver

Black Braemar Iacket Available in Shiny Buttons The Braemar jacket is a timeless and elegant kilt jacket that goes with almost every tartan. The black super light weight wool allows any tartan it is paired with to pop.

Typically styled with a matching 5 button

waistcoat.. Sizes: 18" to 64" chest

Black Braemar Jacket Available in Antique Buttons The Braemar jacket is a timeless and elegant kilt jacket that goes with almost every tartan. The black super light weight wool allows any tartan it is paired with to pop.