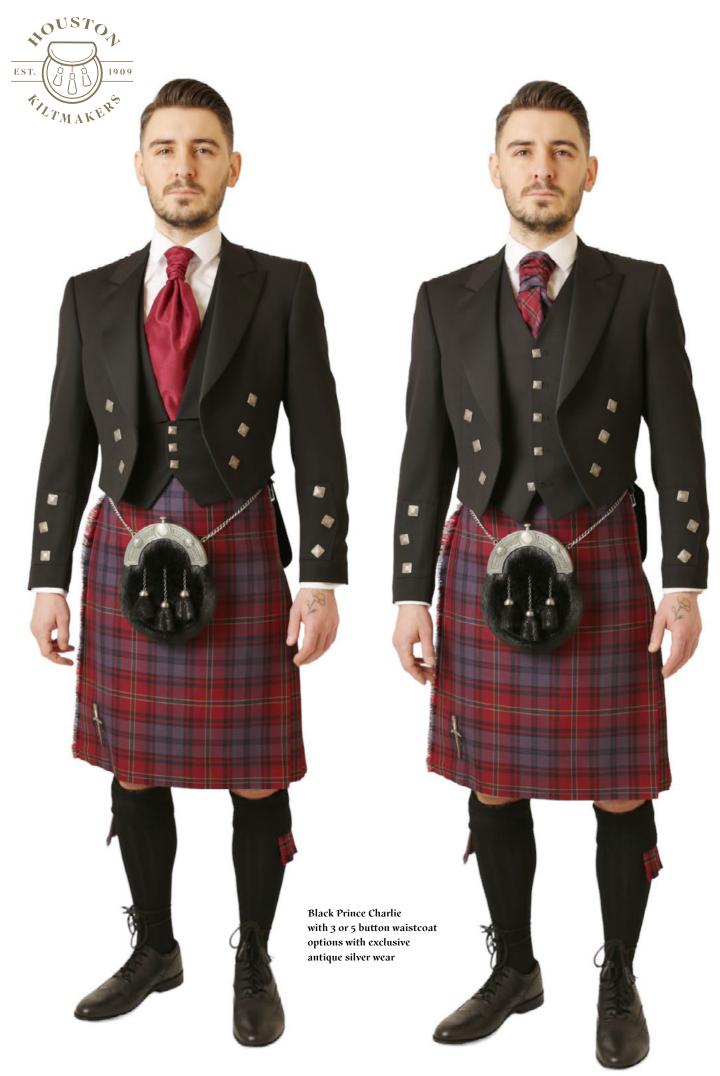

### STYLES OF KILT HIRE JACKETS

Black Prince Charlie Jacket Available in Shiny or Antique Buttons This is the most formal jacket we carry super light weight, suitable for black tie & red carpet events. The Prince Charlie is a classic kilt jacket that pairs well with any tartan. Available with a 5 or 3 button waistcoat.

Prince Charlie (Shiny Buttons) Available in Shiny or Antique Buttons This is the most formal jacket we carry, suitable for black tie & red carpet events. The Prince Charlie is a classic kilt jacket that pairs well with any tartan Available with a 5 or 3 button waistcoat. Sizes: 18" to 64" chest