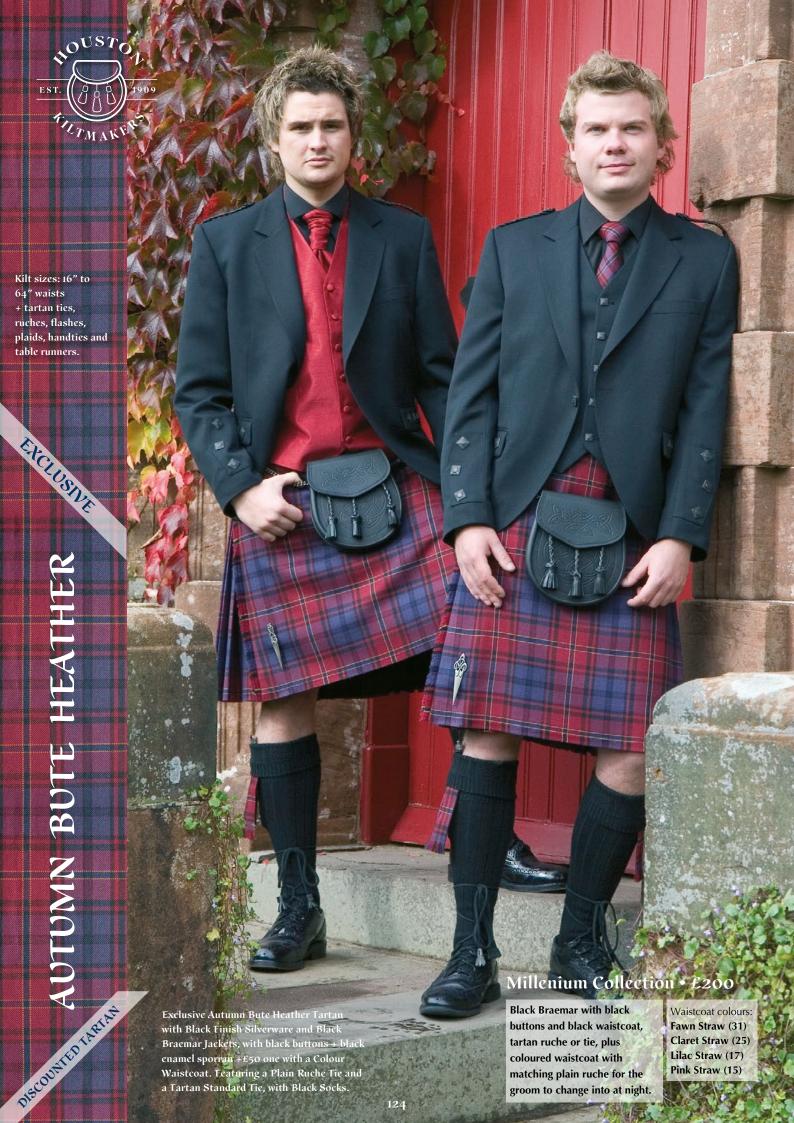

#### Autumn Bute Heather

Kilt sizes: 16" to 64" waists + tartan ties, ruches, flashes, plaids, handties and table runners.

AMPBELL ANCIENT

ll sizes: 20" to 53" waists tartau (ies, tuches, flashes, aids, handties and table runner:

Sizes - 34" to 64" Chests - 28" to 66" Waists - 14" to 23" Collars + Extra Tall

(ADW hire insurance of £5 is compulsory on all hires) **Grey Spirit** 

Aberdeen FC † Anderson Anc \* ~ Aonach Mor plus + £20 Arrocher Check \* ~ + £20 Auld Scotland Tweed \* ~ + £20 Baird Mod. Ben Lomond M/O Black Spirit M/O Black Bute M/O \*
Black Watch Anc. M/O S Black Watch Mod. \* • S (t) △ T Blue Spirit • Bute Heather \* ø Mod. B/S M/O R  $\Delta$  (w) (t) T Bute Heather Ancient M/O \* \( \rho \)
Bute Heather Autumn M/O \* \( \rho \)
Bute Heather Autumn M/O \* \( \rho \)
Bute Heather Glencallum M/O \* \( \rho \)
Bute Heather Grey M/O \* \( \rho \)
Bute Heather Hunting M/O \* \( \rho \)
Bute Heather Kyles M/O \* \( \rho \)
Bute Heather Lubas M/O \* \( \rho \) Bute Heather Midnight M/O \* Ø **Bute Heather Straad** Bute Heather Weathered M/O \* Ø Bute Mist Tweed Callanish + £20 Campbell Anc. M/O S †
Campbell Argyll Mod \* ~ + £20 Campbell Mod. T City Granite † +£20 Clunie Burn Cunningham Htg Mod \* ~ + £20 Dark Island •
Douglas Mod. \*- M/O S (t) T Farquharson Anc ~ + £20
Farquharson Mod \* ~ + £20
Ferguson Mod \* ~ + £20
Ferguson Mod \* ~ + £20
Flower of Scotland \* 4 - WO + £20
Fraser Htg Anc Muted \* ~ + £20
Gordon Dress \* 4 # S AS - W/O
Commission Place Model \* . . . (20)