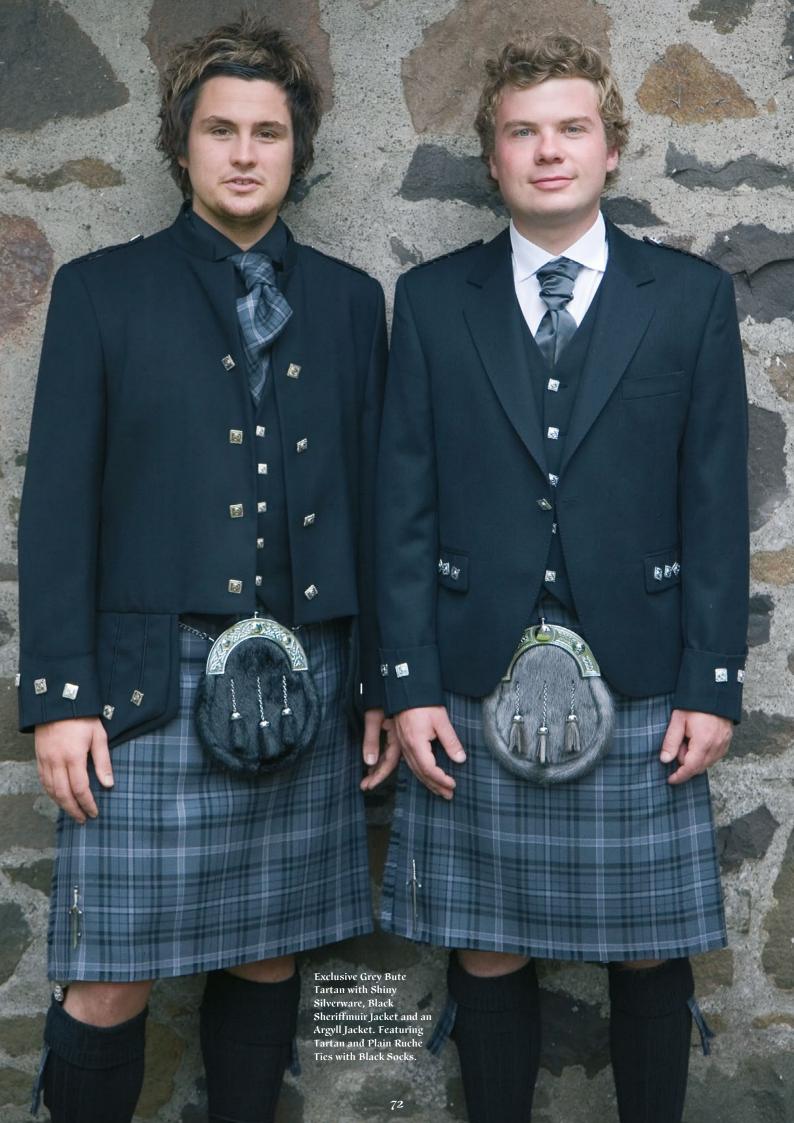

Redustric.

AULD SCOTLAND TWEED

Kilt sizes: 16" to 54" waists + tartan ties, ruches, flashes, plaids, handties and table runners.

GREY BUTE HEATHER

Kilt sizes: 16" to 64" waists + tartan ties, ruches, flashes, plaids, handties and table