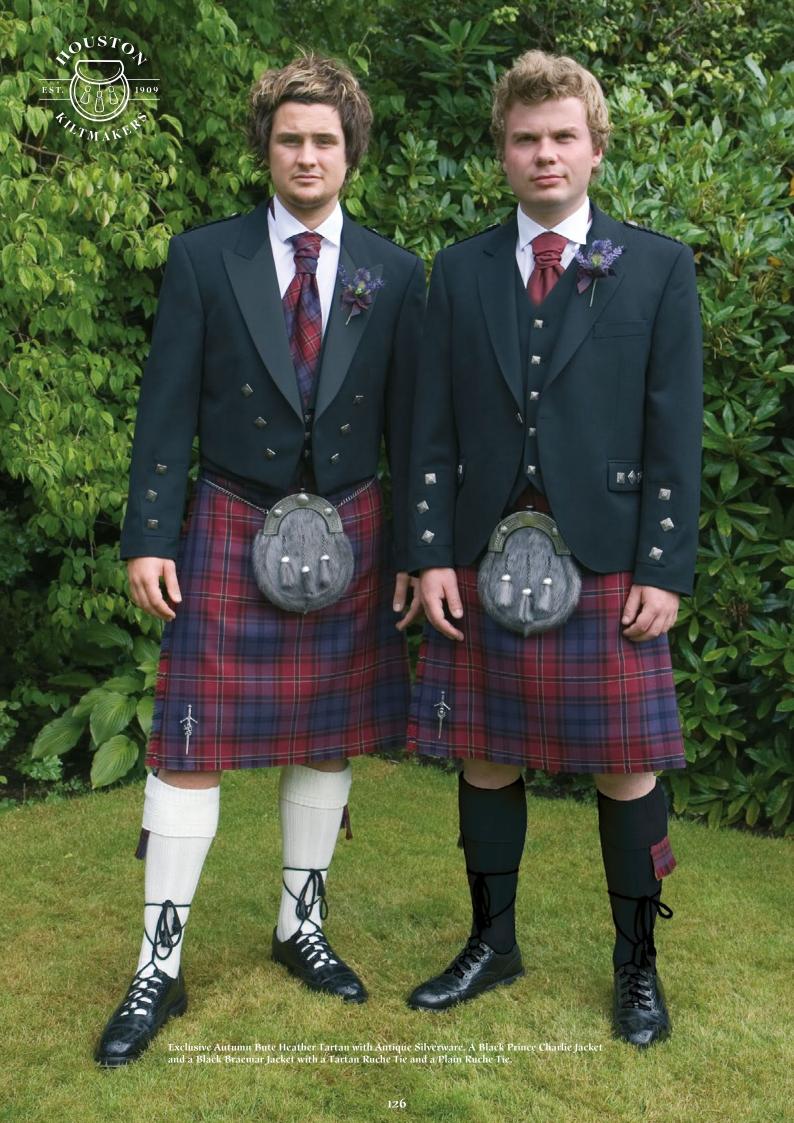

#### Autumn Bute Heather

Kilt sizes: 16" to 64" waists + tartan ties, ruches, flashes, plaids, handties and table runners.

AMPBELL ANCIENT

ll sizes: 20" to 53" waists tartau (ies, tuches, flashes, aids, handties and table runner: