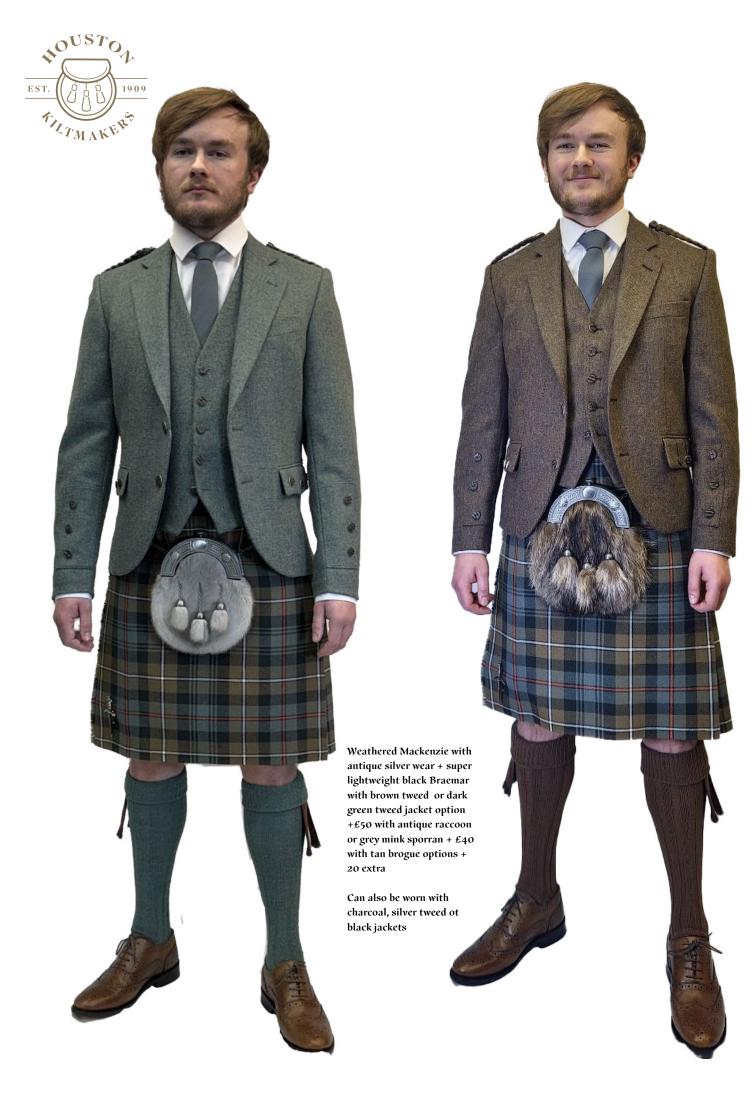

# 40USTO Weathered Mackenzie FILTMAKERS Pipers antique sporran + £40 extra Sizes 28" to 52" waist