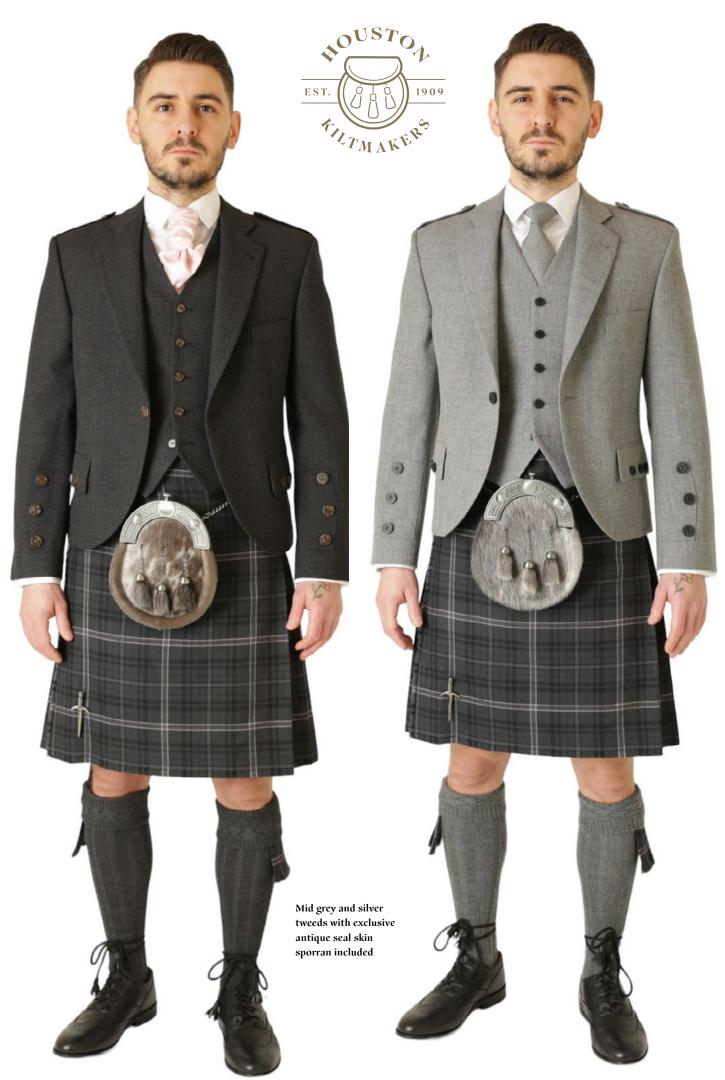

### OPTIONAL UPGRADES

Specialist New Tweed Jackets Sizes 36" to 56"

Classic Tweed Braemar Jackets with epaulettes. Colours - Dark Green , Mid Brown, Black + £50 Extra

Argyll Charcoal Tweed + £50 Extra

Sheriff Muir in Silver fine wool sizes 36" to 50" + £50 Extra

Contemporary Tweeds with no epaulettes. Colours -Silver with Antique buttons. Plain Navy with black buttons. Dark Grey poly wool Edwardian jacket with Black metal square buttons. Mid Grey poly wool Edwardian jacket with Gunmetal square buttons.