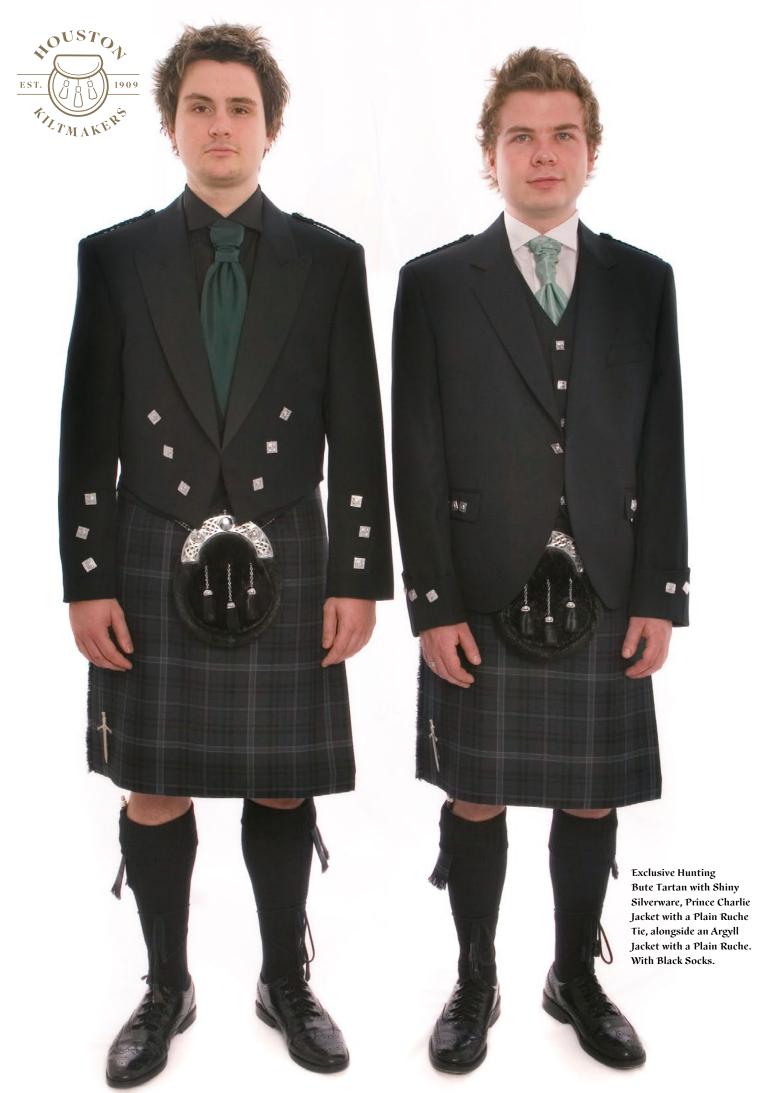

### STYLES OF KILT HIRE JACKETS

Black Prince Charlie Jacket Available in Shiny or Antique Buttons This is the most formal jacket we carry super light weight, suitable for black tie & red carpet events. The Prince Charlie is a classic kilt jacket that pairs well with any tartan. Available with a 5 or 3 button waistcoat.

Typically styled with a matching 5 button waistcoat.. Sizes: 18" to 64"

Black Argyll Jacket Comes Standard with Shiny Buttons The Argyll jacket is ideal for formal occasions, it is sister to the Braemar jacket. It's classic black colour super light wool barathea compliments almost all tartans and the Gauntlet cuff detail adds some extra flair to any kilt outfit. Sizes: 18" to 64" chest