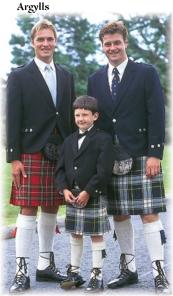

Typically styled with a matching 5 button waistcoat.. Sizes: 18" to 64"

Black Argyll Jacket Comes Standard with Shiny Buttons The Argyll jacket is ideal for formal occasions, it is sister to the Braemar jacket. It's classic black colour super light wool barathea compliments almost all tartans and the Gauntlet cuff detail adds some extra flair to any kilt outfit. Sizes: 18" to 64" chest