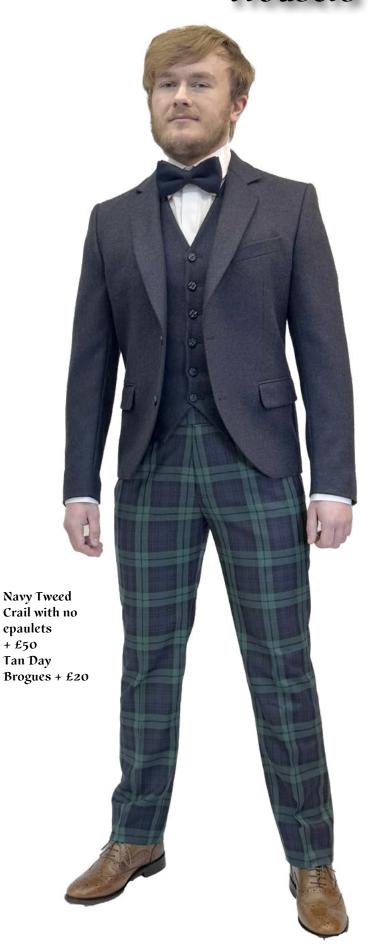

Scotland tartan. + £50 extra \* Not shown Black Tweed version available. Sizes: 36" to 56" chest

Comes Standard with Antique Buttons
Crail jacket is ideal for semi formal / formal occasions. It is more of a contemporary style jacket that It pairs well with cool tone & grey based tartans. It features Vent details on the sleeves. Also available with no epaulettes, dark grey fine wool with black squure metal buttons, mid grey fine wool with gunmetal square buttons (size 36" to 52" chest)

+ £50 extra Sizes: 36" to 57" chest

Navy Tweed Jacket (no epaulettes) The Navy tweed jacket is ideal for semi formal day occasions. Sister to the normal navy tweed, this contemporary version features a more simple  $\ensuremath{\mathcal{B}}$  classic design It pairs perfectly with kilt tartans with navy's or blues in it. Sizes: 36" to 56" chest