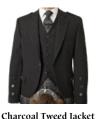

Buttons The charcoal tweed is the perfect off-black / dark grey colour to compliment all tartans. The jacket feature Beautiful Imitation Stag Horn buttons for that extra detail. Sizes: 18" to 60" chest