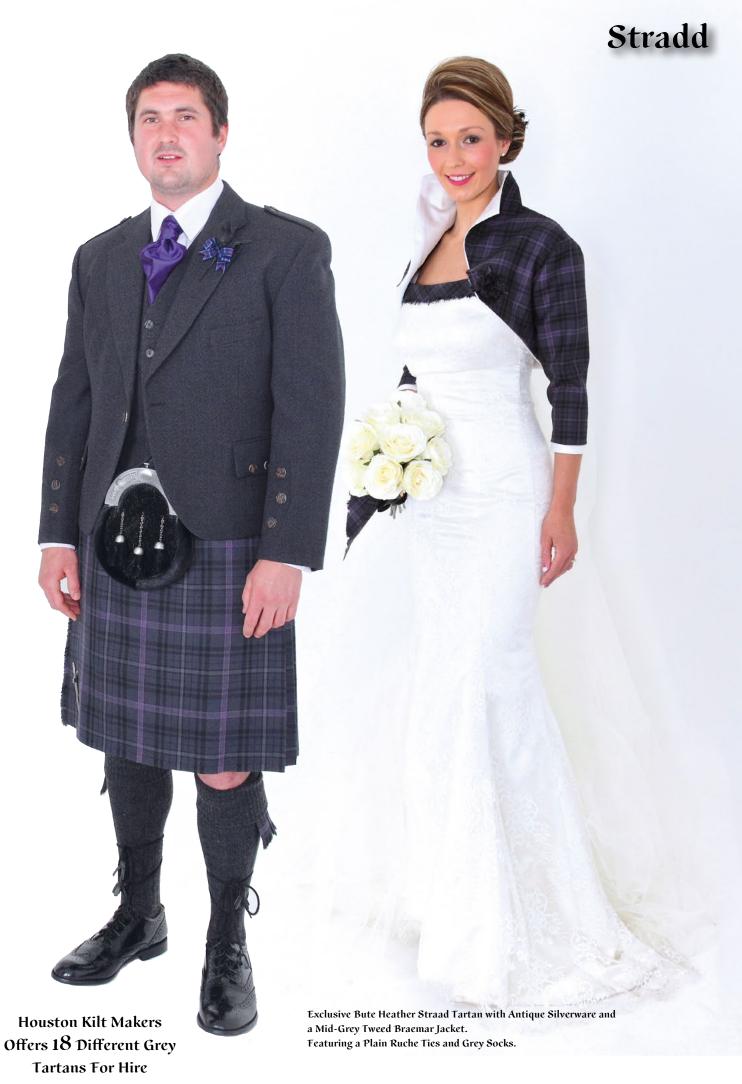

Dk Green +£50

Midnight +£50

\*Also available in boys sizes

Ascounted that and

Exclusive Bute Heather Straad Tartan with Antique Silverware and a Mid-Grey Tweed Braemar Jacket. Featuring a Plain Ruche Tie and Dark Grey Socks.

STRAAD

Kilt sizes: 16" to 64" waists + tartan ties, ruches, flashes, plaids, handties and table runners

# Stradd

Sheriffmuir jacket with exclusive antique silverwear included

Kilt sizes: 16" to 64" waists + tartan ties, ruches, flashes, plaids, handties and table runners.

Exclusive Bute mist tweed with silver grey breamar tweed with black buttons. Black shirt  $\mathcal{E}$  tweed tie with mid grey socks.