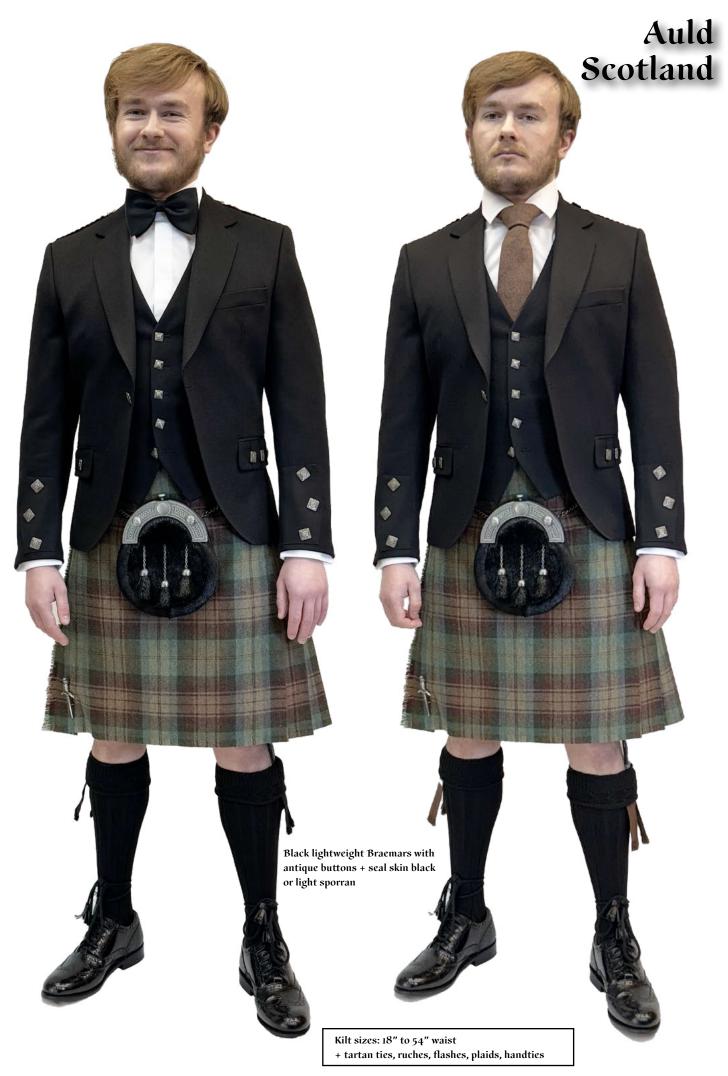

### **TARTANS**

**Any of our 80 Tartans** 

Auld Scotland | Aonach Mor\* | Weathered Patriot\* | Blue Highland Granite \* All -12- Bute Heather Range\*

For £295

Redustric.

AULD SCOTLAND TWEED

Kilt sizes: 16" to 54" waists + tartan ties, ruches, flashes, plaids, handties and table runners.

GREY BUTE HEATHER

Kilt sizes: 16" to 64" waists + tartan ties, ruches, flashes, plaids, handties and table