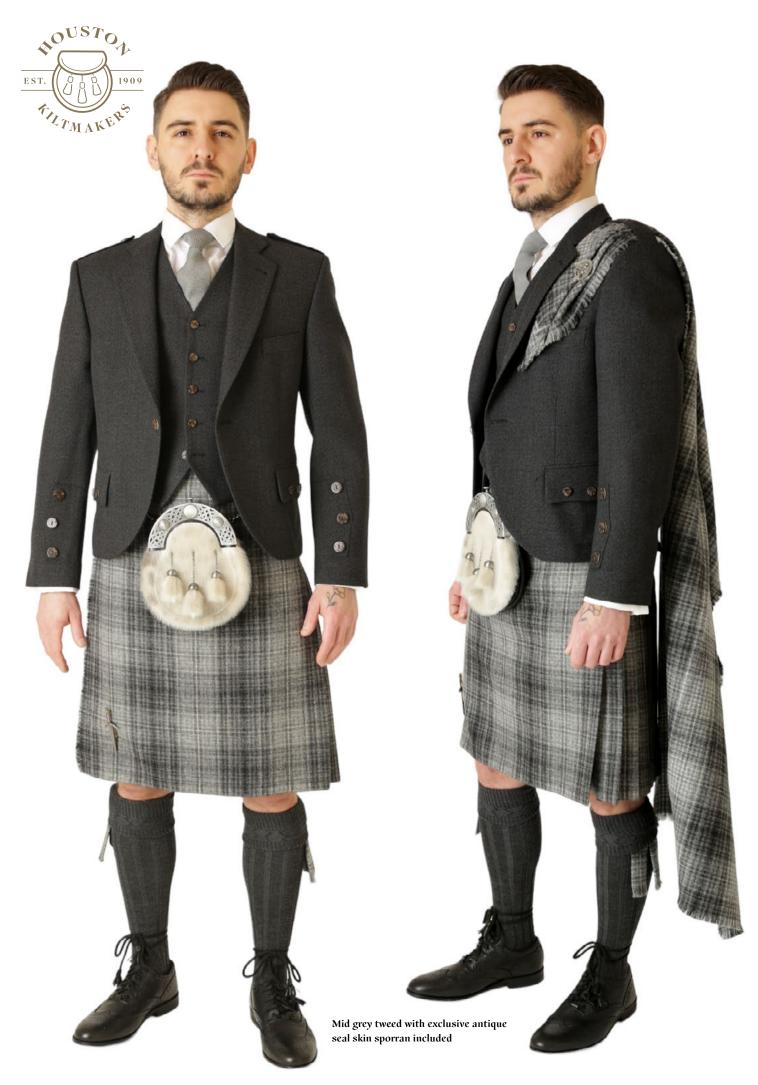

# 

Tweed Colours

Mid Grey\*

Silver Grey\*

Navy\*

Green Lovat\*

Black +£50

Brown +£50

Dk Green +£50

Midnight +£50

\*Also available in boys sizes

Ascounted that and

Exclusive Bute Heather Straad Tartan with Antique Silverware and a Mid-Grey Tweed Braemar Jacket. Featuring a Plain Ruche Tie and Dark Grey Socks.