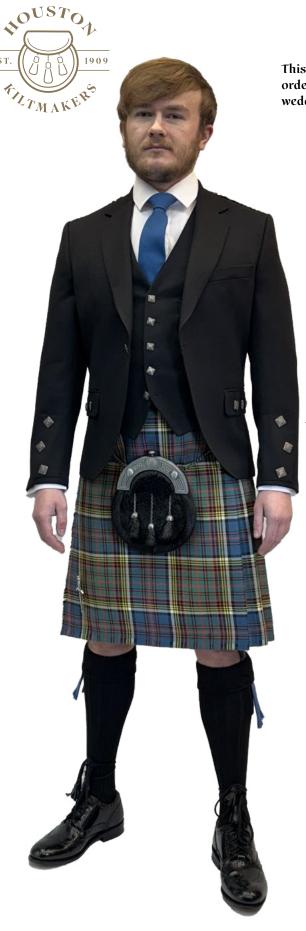

### STYLES OF KILT HIRE JACKETS

Black Prince Charlie Jacket Available in Shiny or Antique Buttons This is the most formal jacket we carry super light weight, suitable for black tie & red carpet events. The Prince Charlie is a classic kilt jacket that pairs well with any tartan. Available with a 5 or 3 button waistcoat.

Prince Charlie (Shiny Buttons) Available in Shiny or Antique Buttons This is the most formal jacket we carry, suitable for black tie & red carpet events. The Prince Charlie is a classic kilt jacket that pairs well with any tartan Available with a 5 or 3 button waistcoat. Sizes: 18" to 64" chest