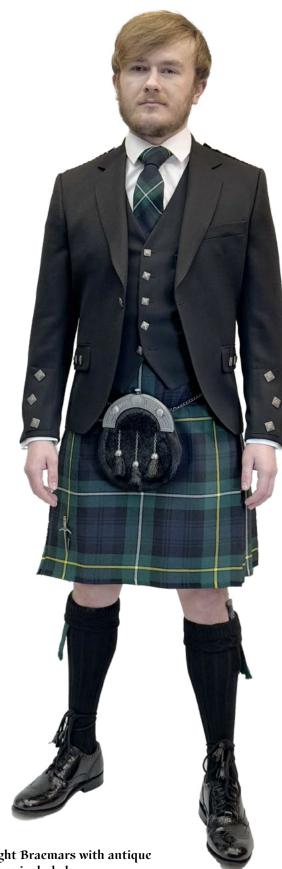

# Special Range

With 40 Tartans, 10 Styles of Jackets Houston Kiltmakers offer the largest and best Quality range of Highland wear in Scotland Full Complete Pack includes: Black Super lightweight Jackets in - Prince Charlie's, Braemars or Sheriffmuirs with Shiny buttons and silverware. along with Tweed Braemars in Navy, Charcoal, Silver.

All outfits Include - Shirt, Tie, Cufflinks, Jacket & Waistcoat, Kilt, Belt + buckle with Selection of 10 types of Sporrans, Kilt pin, Sgian Dubh, Socks in 7colours, Flashes, black Ghillie Brogues

Sizes 34" to 64" Chests - 28" to 66" waists

ADW hire insurance of £5 is compulsory on all hires)

CHOICE OF 40 TARTANS

from

£130

Base Price

|                              |               | Ā   |
|------------------------------|---------------|-----|
| Ben Lomond •                 | £150          | 52" |
| Black Bute                   | £130          | 53" |
| Black Spirit •               | £150          | 52" |
| Black Watch T                | £130          | 60" |
| Bute Heather Mod T           | £130          | 66" |
| Bute Heather Anc             | £130          | 62" |
| <b>Bute Heather Autumn</b>   | £130          | 63" |
| <b>Bute Heather Grey New</b> | £130          | 64" |
| Bute Heather Glencallur      | <b>m</b> £130 | 60″ |
| <b>Bute Heather Kyles</b>    | £130          | 60″ |
| Bute Heather Lubas           | £130          | 60″ |
| Bute Midnight                | £130          | 65" |
| Bute Hunting                 | £130          | 65" |
| Bute Stradd                  | £130          | 64" |
| Bute Weathered               | £130          | 61″ |
| Bute Mist Tweed              | £130          | 54" |
| Black Island                 | £150          | 52" |
| Blue Spirit •                | £150          | 50" |
| Campbell Mod. T              | £130          | 60″ |
| Campbell Anc.                | £150          | 53" |
| Douglas Mod. T               | £150          | 54" |
| Flower of Scotland •         | £150          | 52" |
| Grant Mod Htg T              | £130          | 60″ |
| Gordon Dress •               | £150          | 50" |
| Grey Spirit •                | £150          | 52" |
| Highland Storm               | £150          | 54" |
| Help for Heroes T            | £150          | 52" |
| Irish National Tartan •      | £150          | 52" |
| MacDonald Glengary Moc       | d.£150        | 51" |
| MacDonnell Mod.              | £150          | 51″ |
| Robertson Htg. Mod. T        | £150          | 52" |
| Scottish Spirit              | £150          | 52" |
| Scottish National            | £150          | 52" |
| Scottish Spirit Grey         | £150          | 50″ |
| Silver Highland Granite      | £150          | 54" |
| Spirit of Bannockburn •      | <b>T</b> £150 | 52" |
| Spirit of Scotland •         | £150          | 52" |
| Stewart Hunting Mod•         | £150          | 52" |
| St Mirren                    | £130          | 61″ |
| Royal Stewart •              | £150          | 52" |
|                              |               |     |