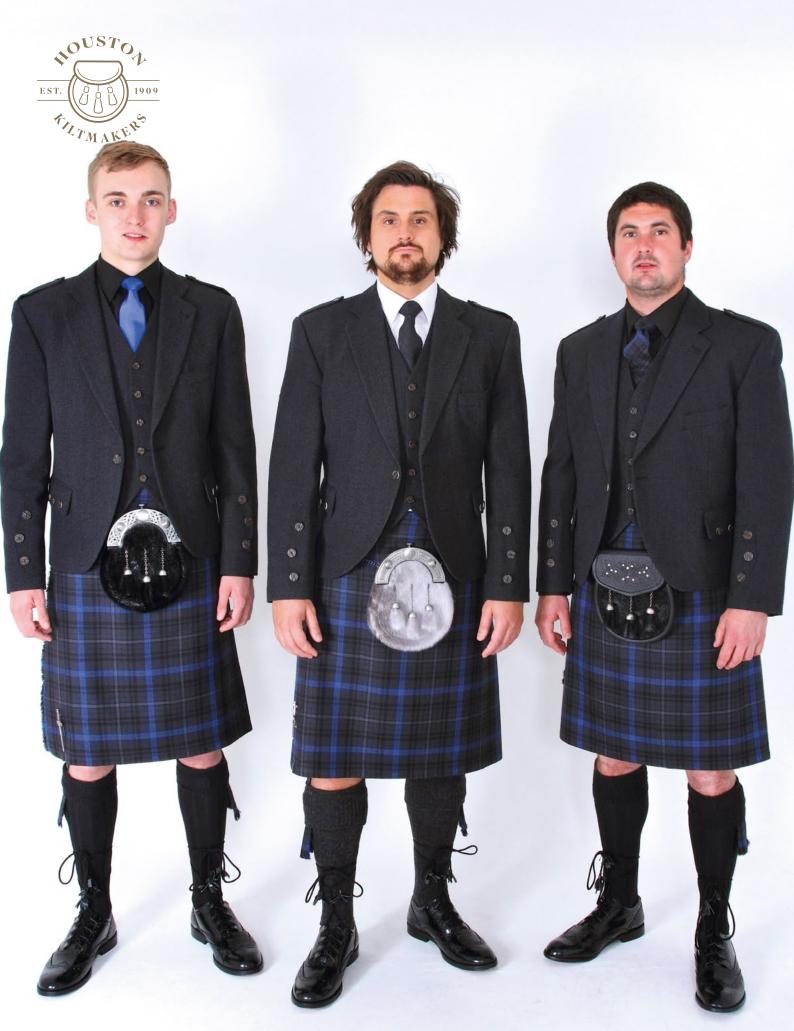

# Houston's Jacket Collection

Here at Kiltsforhire we only stock the most premium quality & super lightweight breathable kilt jackets to wear with your kilt hire.

Our jackets have a great block, they are well & clean cut to enhance your silhouette and aren't heavy & boxy like some other jackets.

Our Jacket range has been selected to compliment a wide range of tartans & ensure you can fully tailor your kilt hire to your own individual style.

We have a variety of jacket styles and colours to suit any tartan and be styled up or down for any type of occasion.

### STYLES OF KILT HIRE JACKETS

Black Prince Charlie Jacket Available in Shiny or Antique Buttons This is the most formal jacket we carry super light weight, suitable for black tie & red carpet events. The Prince Charlie is a classic kilt jacket that pairs well with any tartan. Available with a 5 or 3 button waistcoat.