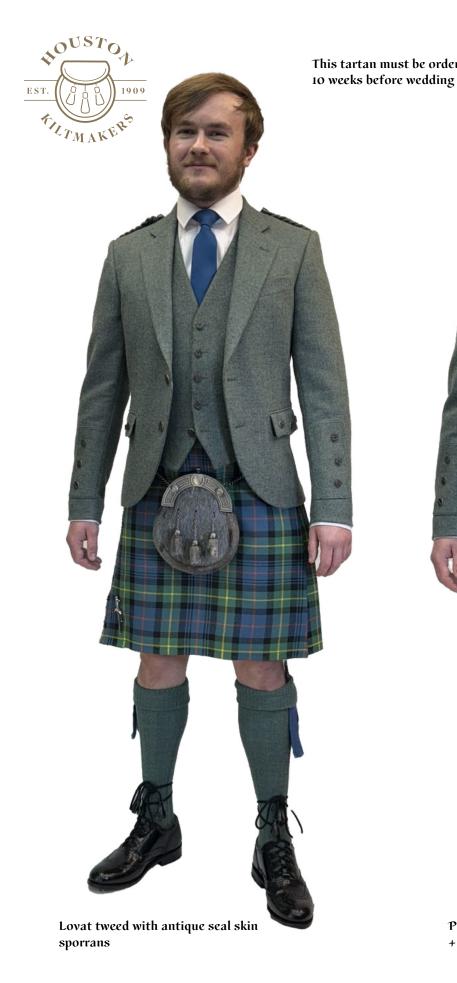

ERS

Mod Bute 30" to 44"
\*Douglas Mod 30" to 50"
\*Robertson Mod HGT
30" to 50"
\*Spirit of Bannockburn
30" to 50"

\*Must book 6 weeks before

\*Help for Heroes 30" to 50"



Modern Bute Trousers



Lovat Tweed + Tartan Ties

Black Tweed plus Tartan Ties

TARTAN
TROUSERS
Slim fit
Black Watch
sizes 30" to 54"
+ Tartan Ties

Tan Brogues + £20 extra



# Black Watch Trousers



Navy Tweed Braemar





This tartan must be ordered 10 weeks before wedding

Silver

Black



# **Anderson Ancient**









Cummings Hunting Mod + Nicholson Hunting





This tartan must be ordered 10 weeks before wedding



Black light weight Braemars with antique seal skin sporrans included

Sizes 28" to 50"

# Campbell Argyll Mod

# Lovat tweeds with antique seal skin sporrans included

# Campbell Argyll Mod







Sizes 28" to 50"



# Farquharson Ancient





Farquharson Modern

### MacDonald Muted



This tartan must be ordered 10 weeks before wedding

Lovat tweed with antique seal skin dress sporran or antique raccoon + £40 extra Tan shoes +£20 extra

Can also wear with dark green +£50 extra, charcoal + silver tweed jackets or any black jacket

Sizes 28" - 50" waist



MacDonald Muted

Limited Stock





Mink Sporran





Sizes 28" - 50" waist





This tartan must be ordered 10 weeks before wedding

Silver tweeds with antique seal skin sporrans included or upgrade to grey mink + £40 extra



Sizes 28" to 50" plus plaids





Sizes 28" to 50"

## MacDonald Modern







Sizes 28" to 50"

# Melville & Oliphant Ancient

# OUSTON TIL TMAKERS Lovat tweed with antique seal skin sporran or day tan