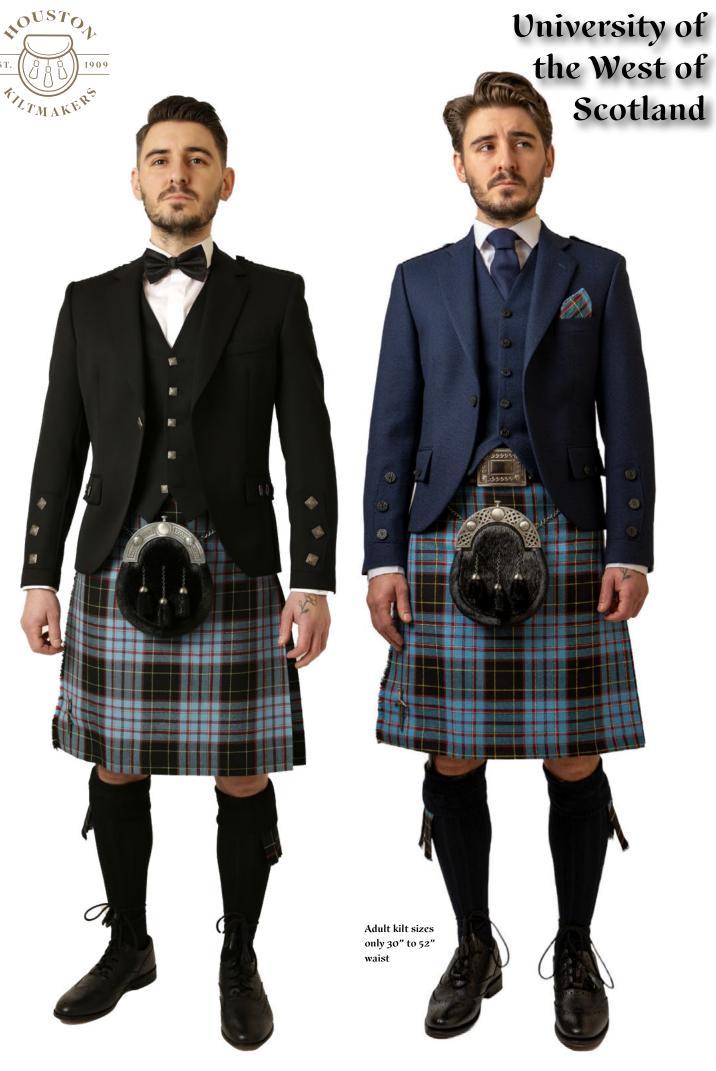

s + Hand Ties + Ring Cushions + Dog Bandanas





ANCIENT BUTE HEATHER

plaids, handties and table runners.





### Ancient Bute Heather



Charcola Tweed Braemar or Price Charlie with exclusive antique silver wear





### Ancient Bute Heather







Kilt sizes: 16" to 64" waists















#### Autumn Bute Heather













Kilt sizes: 16" to 64" waists + tartan ties, ruches, flashes, plaids, handties and table runners.



AMPBELL ANCIENT

ll sizes: 20" to 53" waists tartau (ies, tuches, flashes, aids, handties and table runner:











**BLACK WATCH** 

Kilt sizes: 18" to 62" waists Trousers 30" to 54" waist P/V + tartan ties, plaids, handties

## Black Watch







# Black Watch





Kilt sizes: 18" to 62" waist Trousers 30" to 54" waist + tartan ties, plaids, handties









# **Grey Granite Trousers**

TARTAN
TROUSERS
Slim fit
Grey Granite
sizes 28" to 52"
+ Tartan Ties



# Modern Bute Trousers



sizes 30" to 44"

+ Tartan Ties + Ruches, plaids

Black Jacket

Navy Tweed

#### CLASSIC FIT TARTAN TROUSERS

Mod Bute 30" to 44"
\*Douglas Mod 30" to 50"
\*Robertson Mod HGT
30" to 50"
\*Spirit of Bannockburn
30" to 50"

\*Must book 6 weeks before

\*Help for Heroes 30" to 50"



Modern Bute Trousers



Lovat Tweed + Tartan Ties

Black Tweed plus Tartan Ties

TARTAN
TROUSERS
Slim fit
Black Watch
sizes 30" to 54"
+ Tartan Ties

Tan Brogues + £20 extra



# Black Watch Trousers



Navy Tweed Braemar





This tartan must be ordered 10 weeks before wedding

Silver

Black



# **Anderson Ancient**









Cummings Hunting Mod + Nicholson Hunting





This tartan