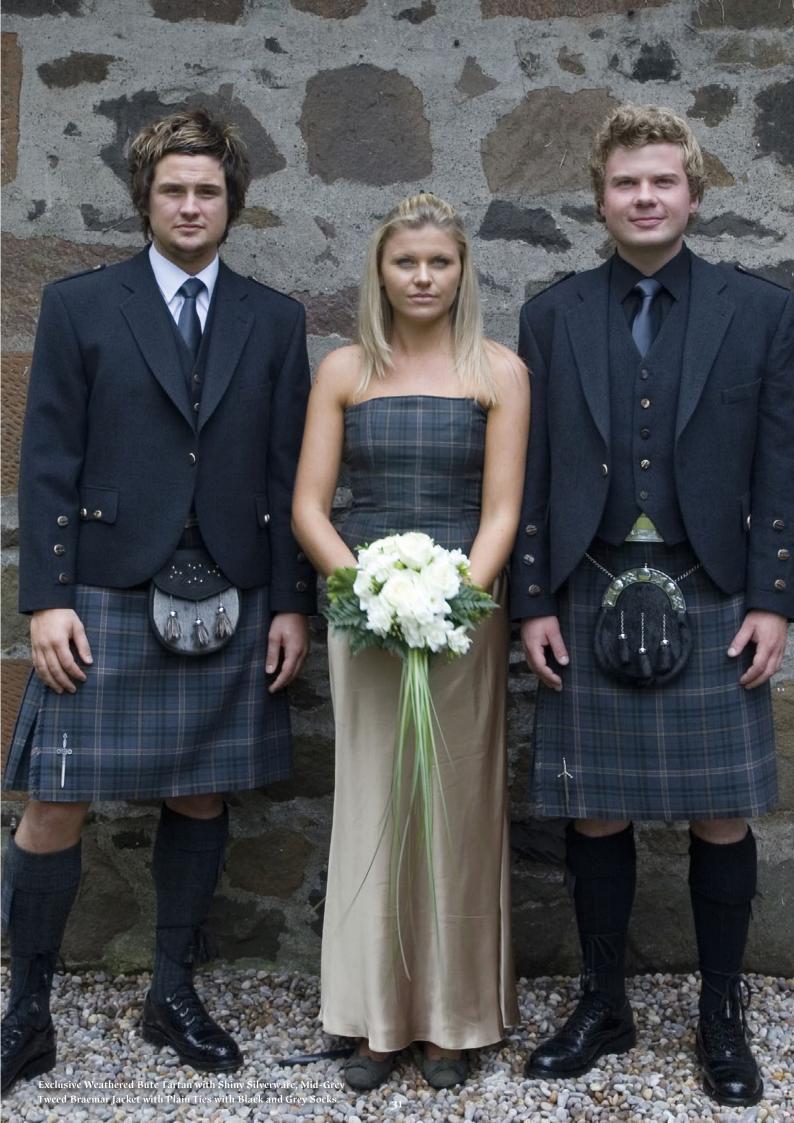

Dk Green +£50

Midnight +£50

\*Also available in boys sizes

Ascounted that and

Exclusive Bute Heather Straad Tartan with Antique Silverware and a Mid-Grey Tweed Braemar Jacket. Featuring a Plain Ruche Tie and Dark Grey Socks.