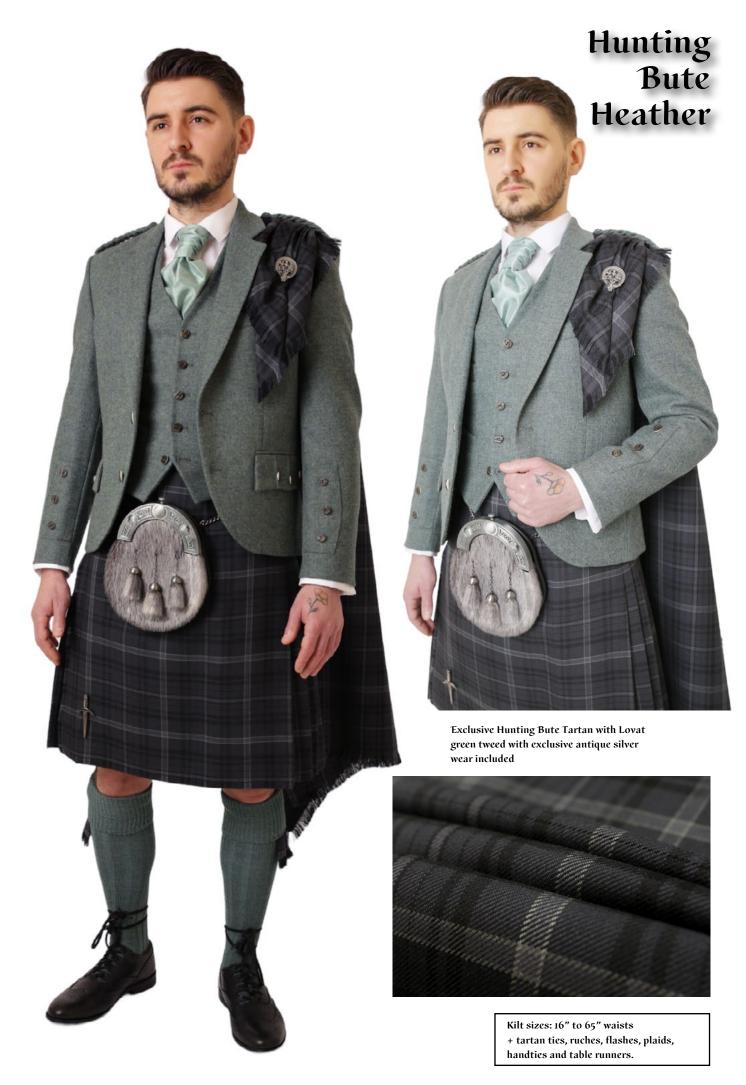

exclusive antique silverwear included

Discouried Lectur

HUNTING BUTE HEATHER and table

Kilt sizes: 16" to 65" waists + tartan ties, ruches, flashes, runners

Charlie Jacket with Tartan Ruche, alongside a Braemar with Plain Ruche. With Black Socks.