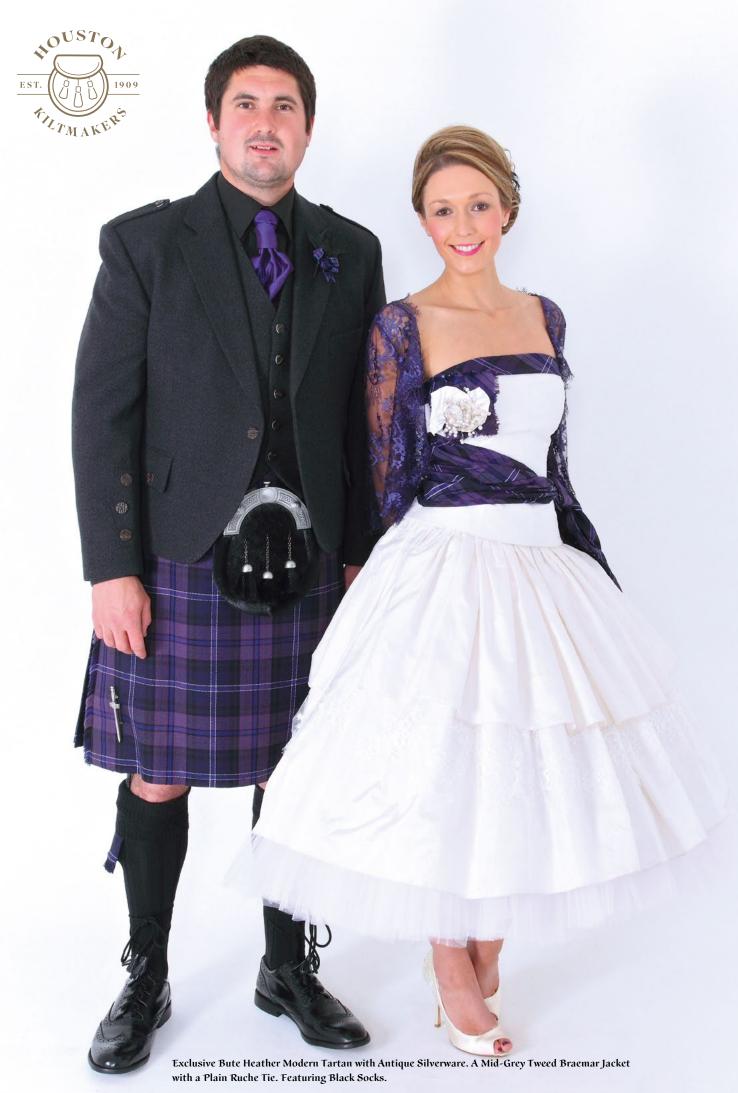

Dk Green +£50

Midnight +£50

\*Also available in boys sizes

Ascounted that and

Exclusive Bute Heather Straad Tartan with Antique Silverware and a Mid-Grey Tweed Braemar Jacket. Featuring a Plain Ruche Tie and Dark Grey Socks.

STRAAD

Kilt sizes: 16" to 64" waists + tartan ties, ruches, flashes, plaids, handties and table runners