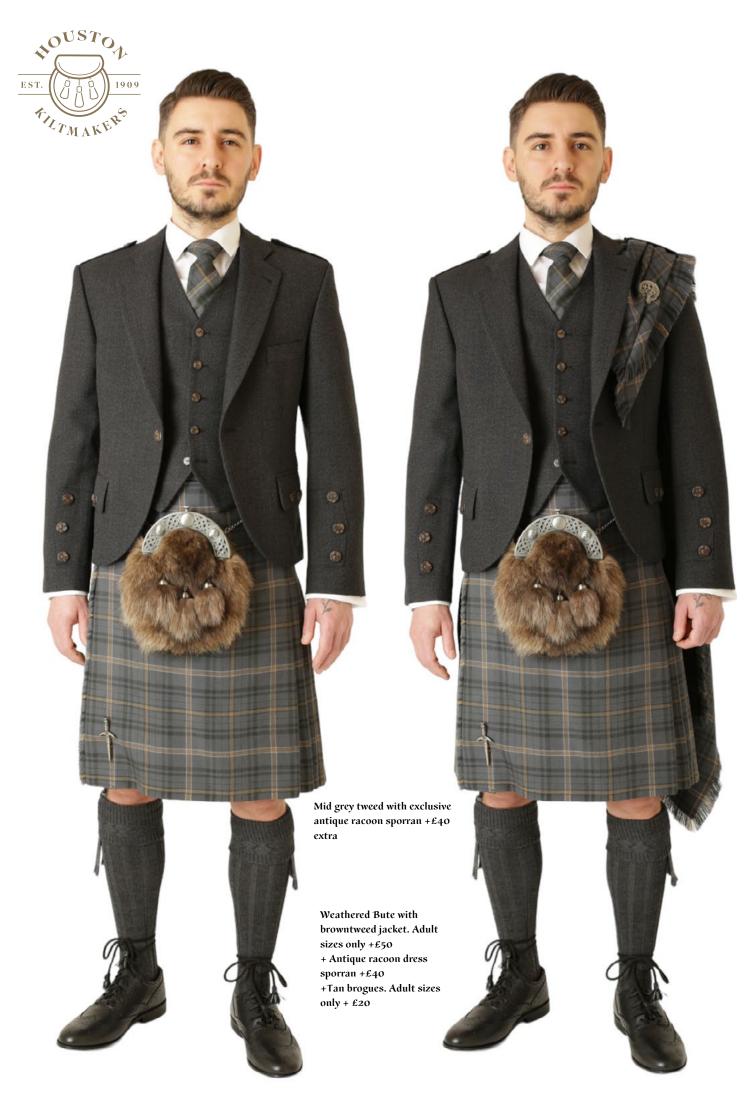

### OPTIONAL UPGRADES

Specialist New Tweed Jackets Sizes 36" to 56"

Classic Tweed Braemar Jackets with epaulettes. Colours - Dark Green , Mid Brown, Black + £50 Extra

Argyll Charcoal Tweed + £50 Extra

Sheriff Muir in Silver fine wool sizes 36" to 50" + £50 Extra

Contemporary Tweeds with no epaulettes. Colours -Silver with Antique buttons. Plain Navy with black buttons. Dark Grey poly wool Edwardian jacket with Black metal square buttons. Mid Grey poly wool Edwardian jacket with Gunmetal square buttons.

all above + £50 Extra

Tan Day Brogues sizes 6 to 13 + £20 Extra

New Dress Antique Sporrans in Grey Sapphire Mink or Brown Raccoon for the Groom +£40 Extra NEW Hire Shirt & Socks to Hire + £15 Extra

NEW BUY Shirt & Socks to KEEP + From £45 Extra