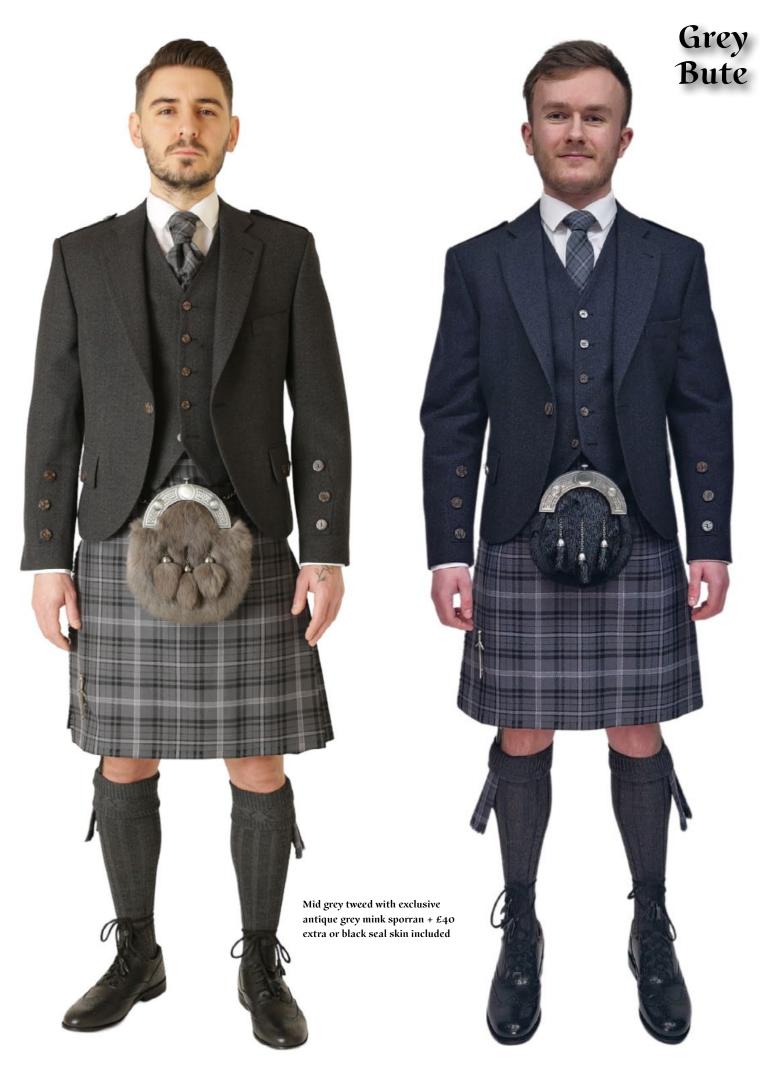

Sizes - 34" to 64" Chests - 28" to 66" Waists - 14" to 23" Collars + Extra Tall

(ADW hire insurance of £5 is compulsory on all hires) **Grey Spirit** 

Aberdeen FC † Anderson Anc \* ~ Aonach Mor plus + £20 Arrocher Check \* ~ + £20 Auld Scotland Tweed \* ~ + £20 Baird Mod. Ben Lomond M/O Black Spirit M/O Black Bute M/O \*
Black Watch Anc. M/O S Black Watch Mod. \* • S (t) △ T Blue Spirit • Bute Heather \* ø Mod. B/S M/O R  $\Delta$  (w) (t) T Bute Heather Ancient M/O \* \( \rho \)
Bute Heather Autumn M/O \* \( \rho \)
Bute Heather Autumn M/O \* \( \rho \)
Bute Heather Glencallum M/O \* \( \rho \)
Bute Heather Grey M/O \* \( \rho \)
Bute Heather Hunting M/O \* \( \rho \)
Bute Heather Kyles M/O \* \( \rho \)
Bute Heather Lubas M/O \* \( \rho \) Bute Heather Midnight M/O \* Ø **Bute Heather Straad** Bute Heather Weathered M/O \* Ø Bute Mist Tweed Callanish + £20 Campbell Anc. M/O S †
Campbell Argyll Mod \* ~ + £20 Campbell Mod. T City Granite † +£20 Clunie Burn Cunningham Htg Mod \* ~ + £20 Dark Island •
Douglas Mod. \*- M/O S (t) T Farquharson Anc ~ + £20
Farquharson Mod \* ~ + £20
Ferguson Mod \* ~ + £20
Ferguson Mod \* ~ + £20
Flower of Scotland \* 4 - WO + £20
Fraser Htg Anc Muted \* ~ + £20
Gordon Dress \* 4 # S AS - W/O
Commission Place Model \* . . . (20)

Grampian Blue Mod \*

Granite City \* ~ + £20 Grant Htg. Mod. M/O T

Grey Bute

Grey Stewart Hebridean Heather Grey † Help the Heroes T Hibernian FC Highland Granite Blue + to 56" Highland Heather † Mod. Highland Storm Irish National Tartan \*S - M/O Isle of Skye † + £20