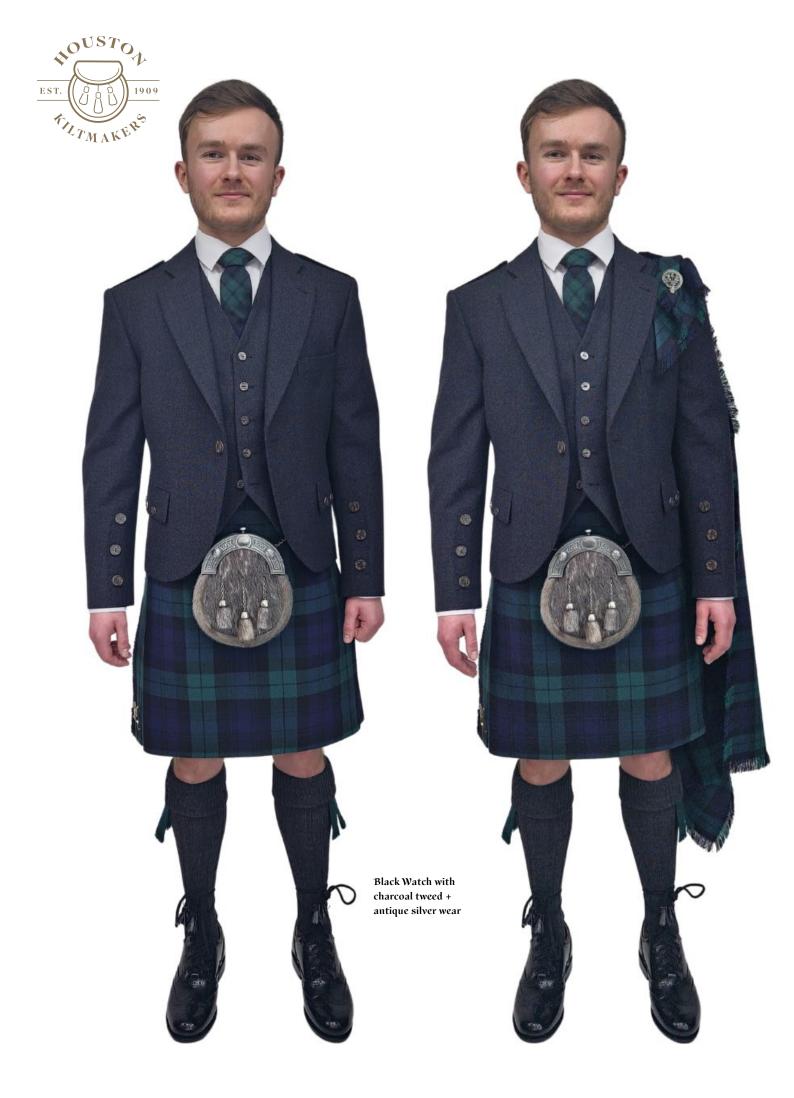

**BLACK WATCH** 

Kilt sizes: 18" to 62" waists Trousers 30" to 54" waist P/V + tartan ties, plaids, handties

## Black Watch

# Black Watch

Kilt sizes: 18" to 62" waist Trousers 30" to 54" waist + tartan ties, plaids, handties