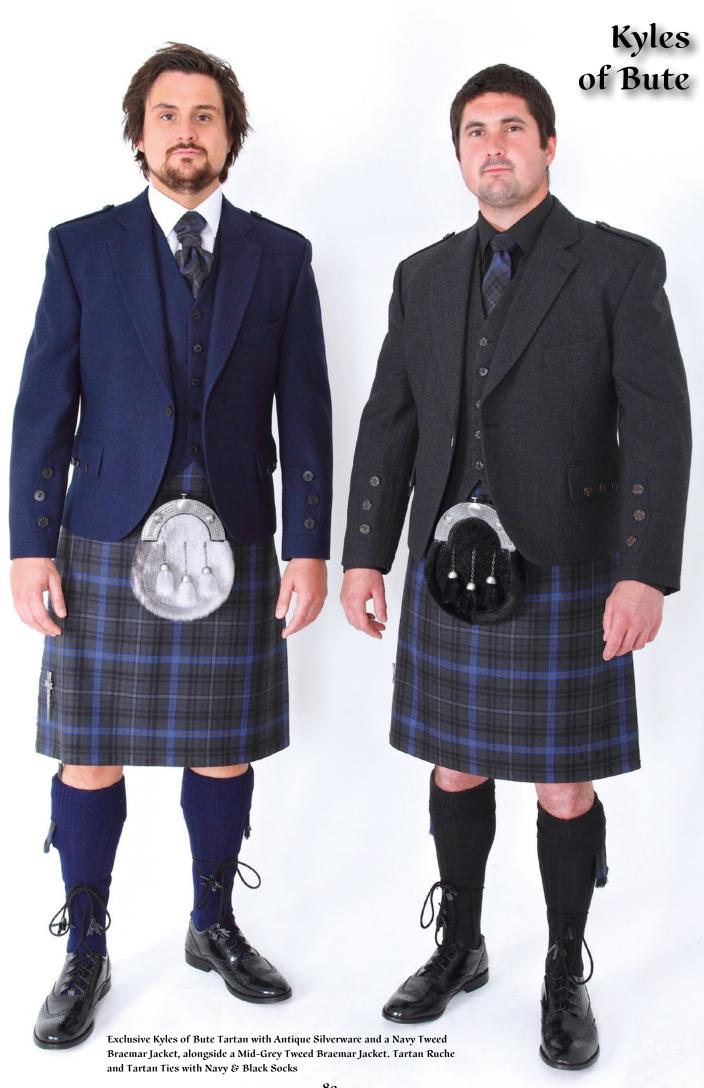

GLEN CALLUM

Discounted Ideal

Kilt sizes: 16" to 60" waists + tartan ties, ruches, flashes, plaids, handties and table runners.

Discountin Legina

KYLES OF BUTE

Kilt sizes: 16" to 60" waists + tartan ties, ruches, flashes, plaids, handties and table runners.

## Kyles of Bute

Exclusive Kyles of Bute Tartan with Black Braemar Jackets, featuring Antique, Shiny and Black Silverware, black buttons +£50 Plain and Tartan Ruche Ties alongside a Tartan Standard Tie. Optional Tartan Shoulder Plaid features on the centre Outfit.