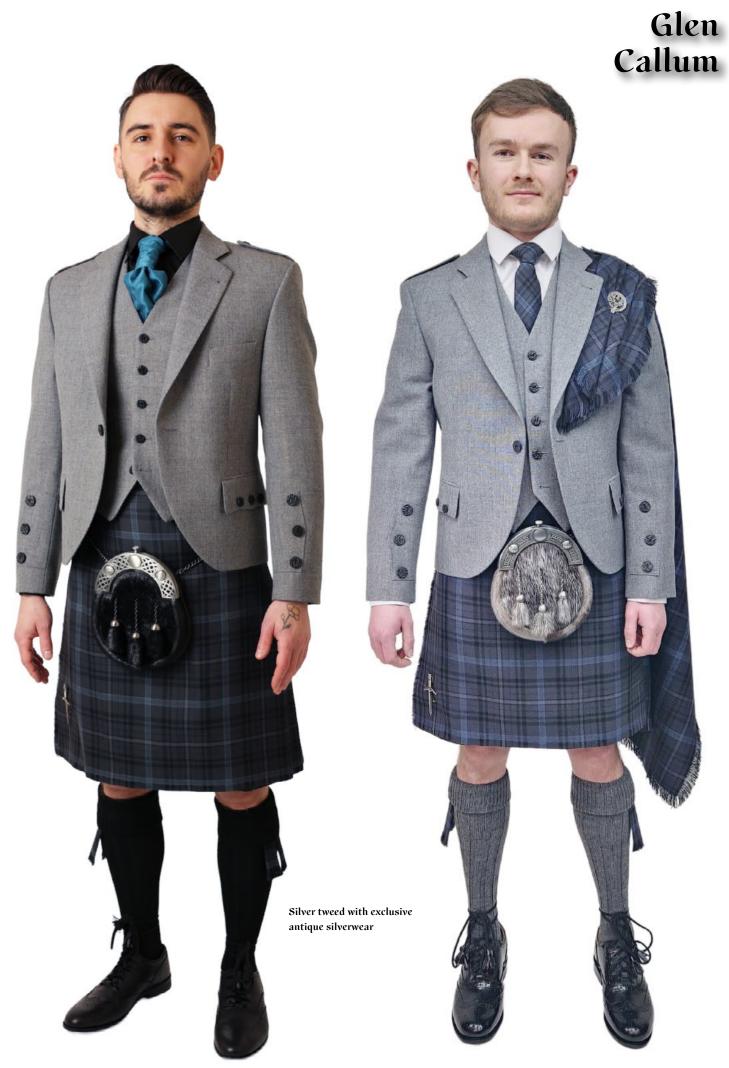

GLEN CALLUM

Discounted Ideal

Kilt sizes: 16" to 60" waists + tartan ties, ruches, flashes, plaids, handties and table runners.

Discountin Legina

KYLES OF BUTE

Kilt sizes: 16" to 60" waists + tartan ties, ruches, flashes, plaids, handties and table runners.

## Kyles of Bute

Exclusive Kyles of Bute Tartan with Black Braemar Jackets, featuring Antique, Shiny and Black Silverware, black buttons +£50 Plain and Tartan Ruche Ties alongside a Tartan Standard Tie. Optional Tartan Shoulder Plaid features on the centre Outfit.

Exclusive Kyles of Bute Tartan with Mid Grey Tweed Braemar Jackets, featuring Antique Silverware. Plain and Tartan Ties with Black and Dark Grey Socks

Mid Grey\*

Silver Grey\*

Navy\*

Green Lovat\*

Black +£50