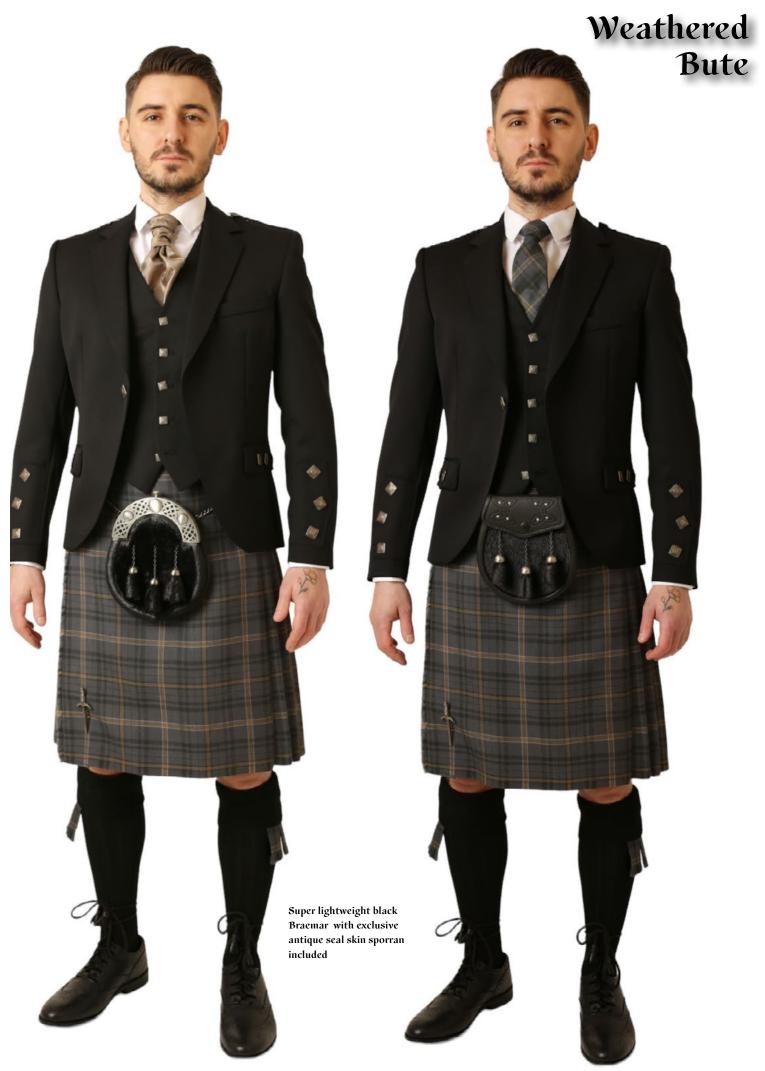

Dk Green +£50

Midnight +£50

\*Also available in boys sizes

Ascounted that and

Exclusive Bute Heather Straad Tartan with Antique Silverware and a Mid-Grey Tweed Braemar Jacket. Featuring a Plain Ruche Tie and Dark Grey Socks.