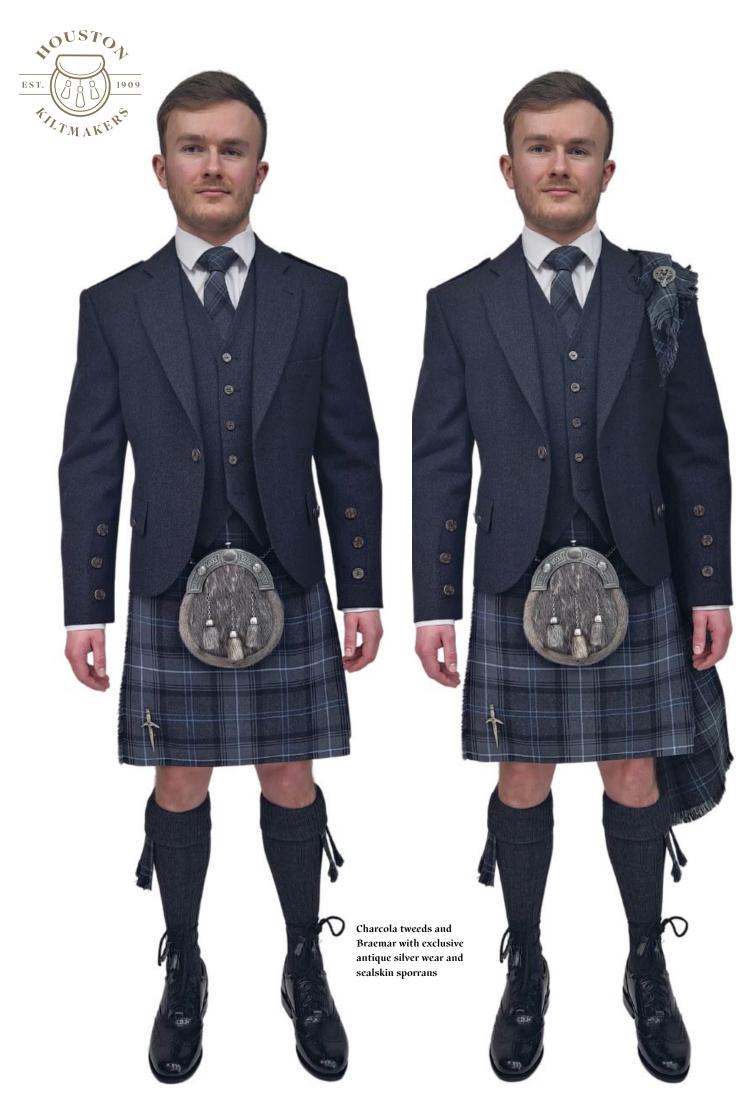

### Ancient Bute Heather

Charcola Tweed Braemar or Price Charlie with exclusive antique silver wear

### Ancient Bute Heather

Kilt sizes: 16" to 64" waists