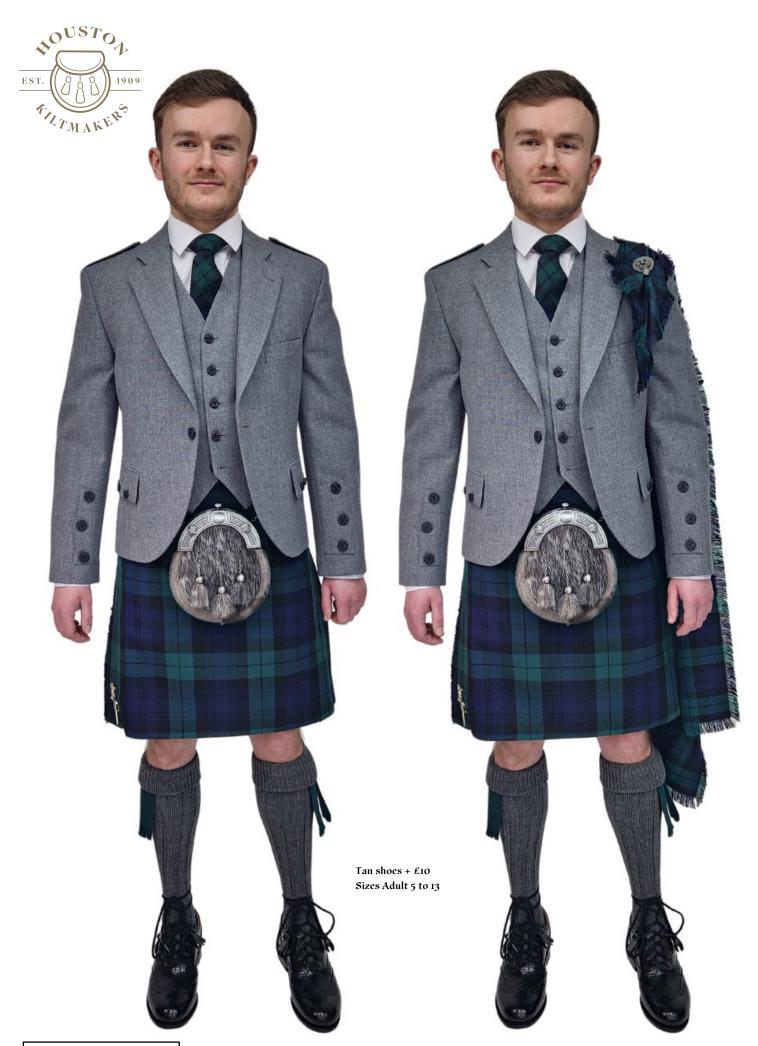

**BLACK WATCH** 

Kilt sizes: 18" to 62" waists Trousers 30" to 54" waist P/V + tartan ties, plaids, handties

## Black Watch

# Black Watch

Kilt sizes: 18" to 62" waist Trousers 30" to 54" waist + tartan ties, plaids, handties