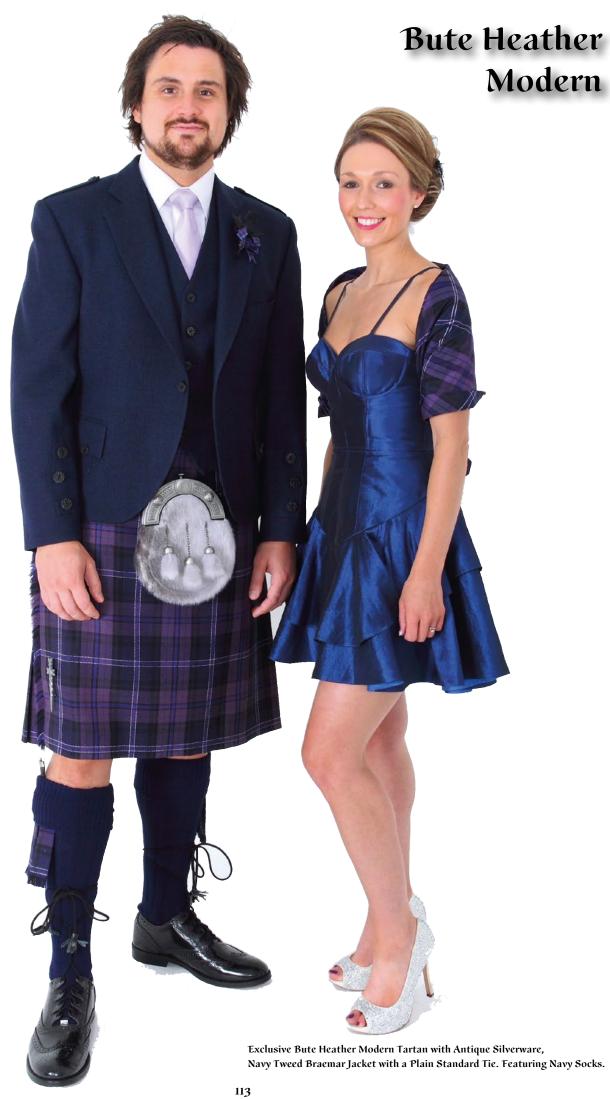

## St Mirren

Kilt sizes: 16" to 62" waists + tartan ties, ruches, flashes, plaids, handties and table runners.

**Exclusive Bute Heather** Modern Tartan with Antique Silverware and a Black Prince Charlie Jacket. Featuring a Plain Ruche Tie and Black Socks.

BUTE HEATHER MODERN

Kilt sizes: 16" to 66" waists Trousers 30" to 46" waist + tartan ties, ruches, flashes, plaids, handties and table runners.