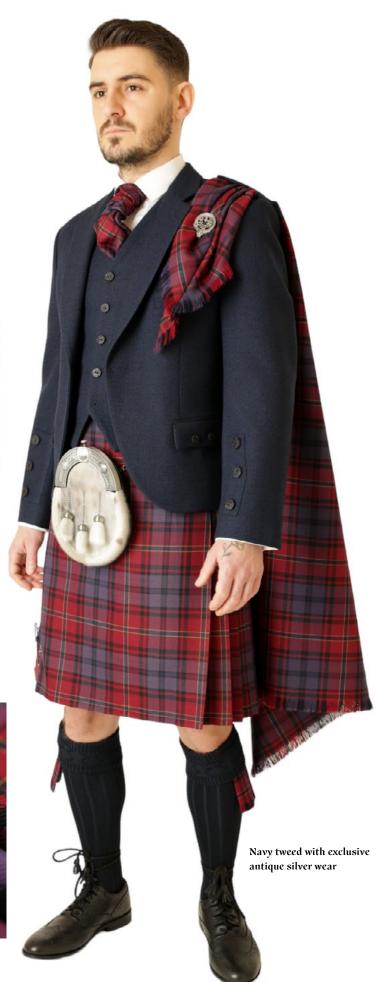

# Stradd

Sheriffmuir jacket with exclusive antique silverwear included

Kilt sizes: 16" to 64" waists + tartan ties, ruches, flashes, plaids, handties and table runners.

Exclusive Bute mist tweed with silver grey breamar tweed with black buttons. Black shirt  $\mathcal{E}$  tweed tie with mid grey socks.