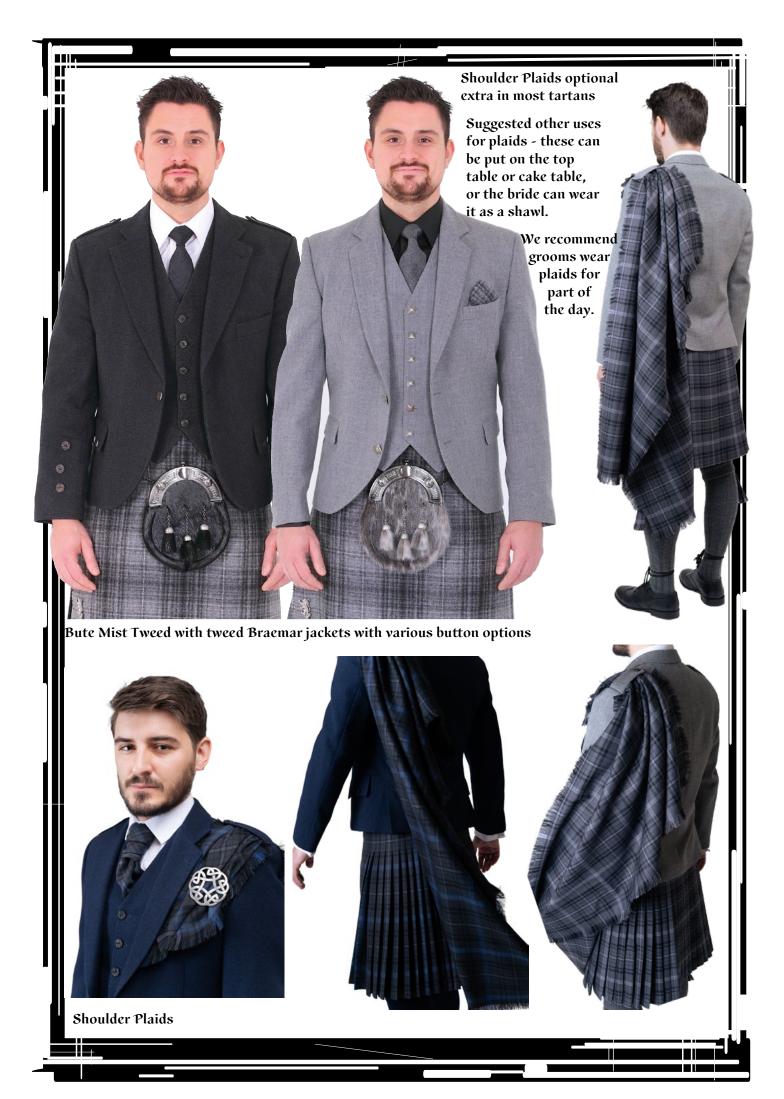

# EXCLUSIVE HIRE RANGE 80 Tartans 20 Styles & 10 Colours of Jackets

With button options + 200 ruche or tie colours options. Over 2 million hire options

### from £180

Houston Kiltmakers offer the largest and best Quality range of Highland wear in Scotland Full Complete Pack includes: Black Super lightweight Jackets in - Prince Charlie's, Braemars or Sheriffmuirs with Shiny or Exclusive Antique buttons with matching silver

wear along with Tweed Braemars in Navy, Charcoal, Silver or Lovat tweeds
All outfits Include - Shirt, Tie, Cufflinks, Jacket & Waistcoat, Kilt, Belt +
buckle with Selection of 10 types of Seal skin Sporrans, Kilt pin, Sgian Dubh, Socks in 7 colours, Flashes, black Ghillie Brogues.

### New Standard collar White Shirt + New Socks for Hire

Full Kilt Packs including Jacket & waistcoat-shirt with cufflinks - choice of 200 colours of ties or Ruches including Tweed ties or Tweed Bow Ties + some Tartan ties Kilt - kilt pin - Sporrans Raccoon,Grey Mink or Seal skins & Chain - Black Belt & Buckle - 7 colours Socks /Sgian Dubh /Garter flashes with Black ghillie brogues with optional -Tan Day shoes + Optional Shoulder plaids