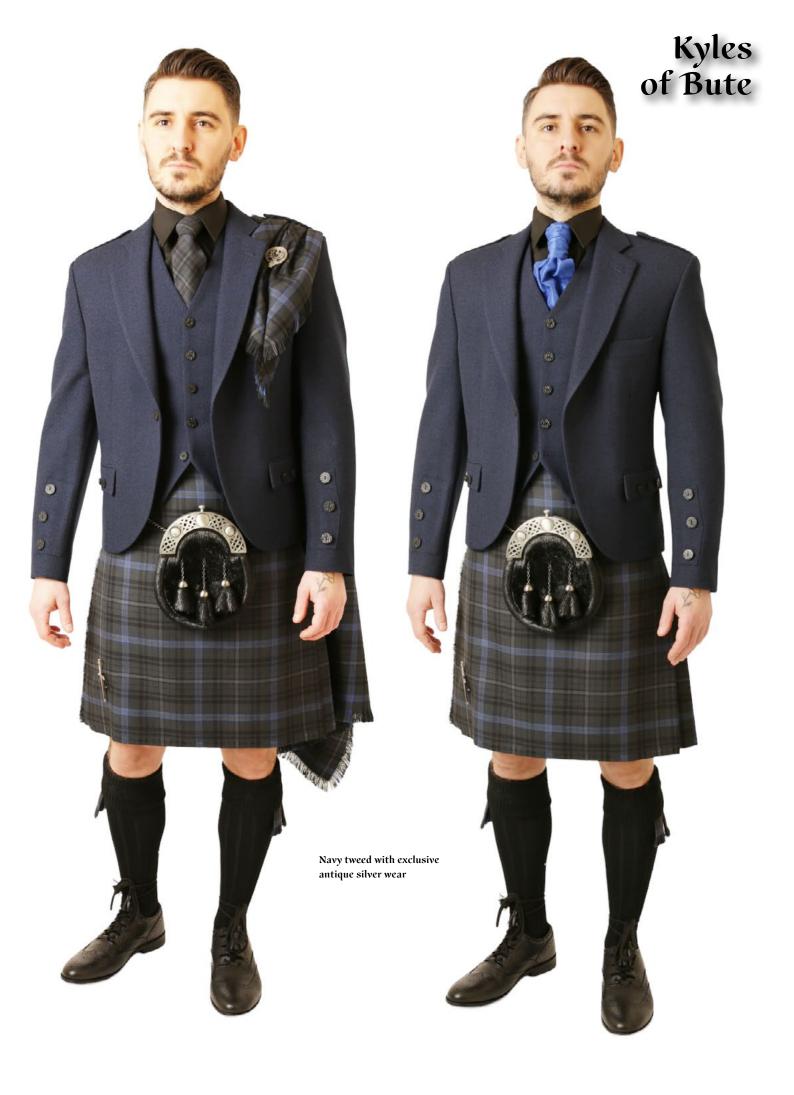

GLEN CALLUM

Discounted Ideal

Kilt sizes: 16" to 60" waists + tartan ties, ruches, flashes, plaids, handties and table runners.

Discountin Legina

KYLES OF BUTE

Kilt sizes: 16" to 60" waists + tartan ties, ruches, flashes, plaids, handties and table runners.

## Kyles of Bute

Exclusive Kyles of Bute Tartan with Black Braemar Jackets, featuring Antique, Shiny and Black Silverware, black buttons +£50 Plain and Tartan Ruche Ties alongside a Tartan Standard Tie. Optional Tartan Shoulder Plaid features on the centre Outfit.

Exclusive Kyles of Bute Tartan with Mid Grey Tweed Braemar Jackets, featuring Antique Silverware. Plain and Tartan Ties with Black and Dark Grey Socks

Mid Grey\*

Silver Grey\*

Navy\*

Green Lovat\*

Black +£50