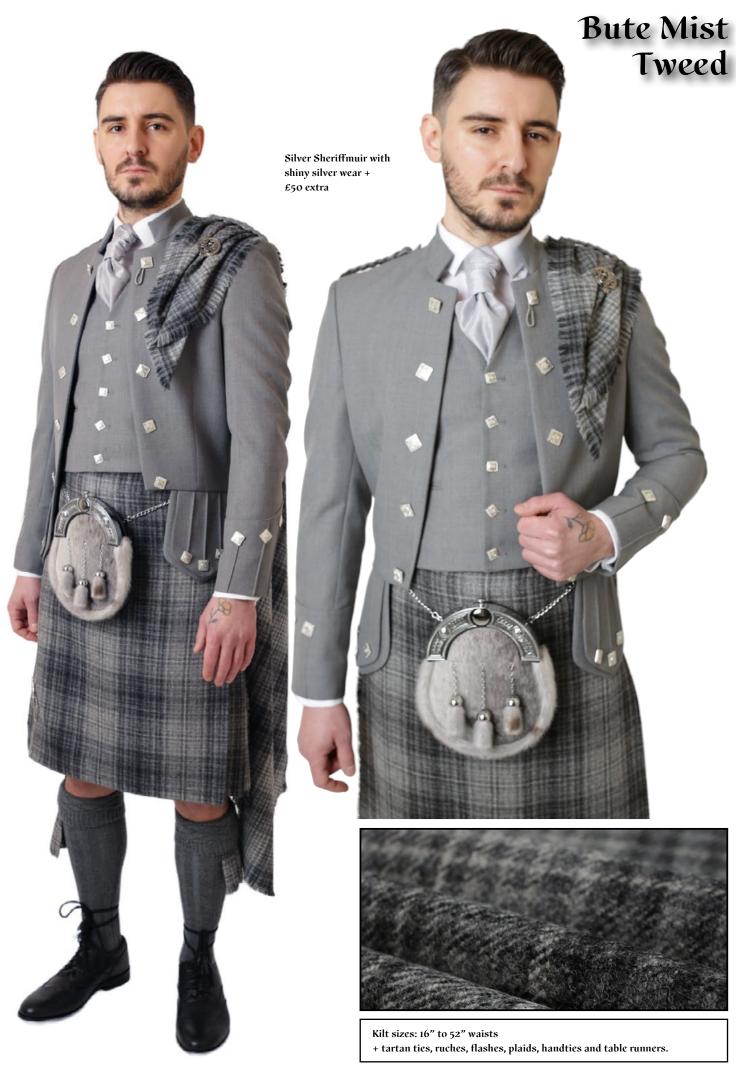

Silver Sherrifmuir Iacket Available in Shiny or Antique Buttons The Sherrifmuir jacket is a specialist kilt jacket suited to those looking to show off the finer details. The jacket features layered tails (Tashes) & gauntlet cuff with matching buttons. The military style of jacket is suited to formal events.
Sizes: 36" to 50" chest

# Stradd

Sheriffmuir jacket with exclusive antique silverwear included

Kilt sizes: 16" to 64" waists + tartan ties, ruches, flashes, plaids, handties and table runners.

Exclusive Bute mist tweed with silver grey breamar tweed with black buttons. Black shirt  $\mathcal{E}$  tweed tie with mid grey socks.

Exclusive Bute mist tweed with mid grey breamar tweed with imitation stag buttons. White shirt & tweed tie with mid grey socks.

Exclusive Bute mist tweed with silver grey crail fashion tweed with antique buttons  $+\pounds50$  and silver wear. With Black shirt & tweed tie with mid grey socks.