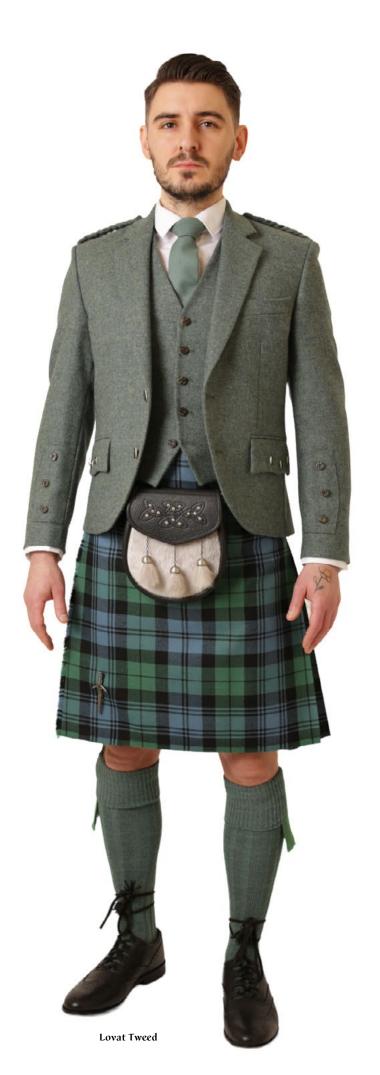

Green lovat Tweed Jacket

Buttons The Dark Green tweed is one of our newest jacket editions, set to be another fan favourite. The olive tones in this tweed work well with earth tone & green based tartans like our