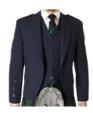

Navy Tweed Jacket Comes Standard with Black Buttons The Navy tweed jacket is ideal for semi formal / day occasions. It pairs perfectly with tartans featuring Navy's and dark blues, with any tartatn with navy in it will match well. Sizes: 18" to 60" chest