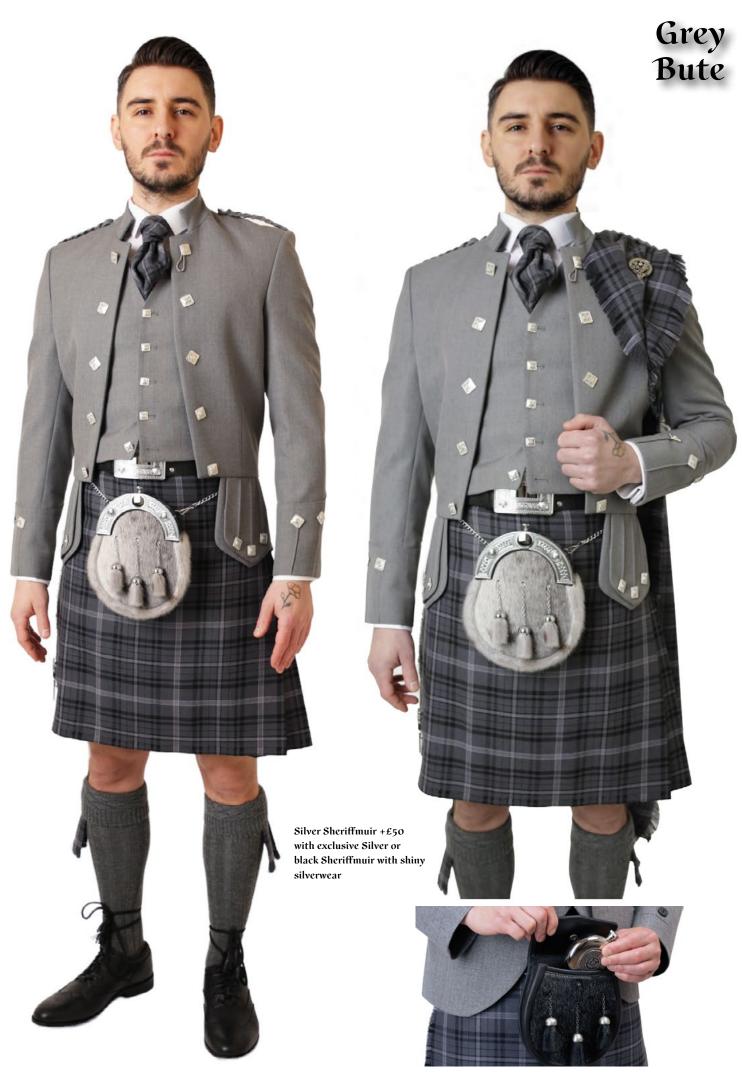

Redustric.

AULD SCOTLAND TWEED

Kilt sizes: 16" to 54" waists + tartan ties, ruches, flashes, plaids, handties and table runners.

GREY BUTE HEATHER

Kilt sizes: 16" to 64" waists + tartan ties, ruches, flashes, plaids, handties and table

Sizes - 34" to 64" Chests - 28" to 66" Waists - 14" to 23" Collars + Extra Tall

(ADW hire insurance of £5 is compulsory on all hires) **Grey Spirit** 

Aberdeen FC † Anderson Anc \* ~ Aonach Mor plus + £20 Arrocher Check \* ~ + £20 Auld Scotland Tweed \* ~ + £20 Baird Mod. Ben Lomond M/O Black Spirit M/O Black Bute M/O \*
Black Watch Anc. M/O S Black Watch Mod. \* • S (t) △ T Blue Spirit • Bute Heather \* ø Mod. B/S M/O R  $\Delta$  (w) (t) T Bute Heather Ancient M/O \* \( \rho \)
Bute Heather Autumn M/O \* \( \rho \)
Bute Heather Autumn M/O \* \( \rho \)
Bute Heather Glencallum M/O \* \( \rho \)
Bute Heather Grey M/O \* \( \rho \)
Bute Heather Hunting M/O \* \( \rho \)
Bute Heather Kyles M/O \* \( \rho \)
Bute Heather Lubas M/O \* \( \rho \) Bute Heather Midnight M/O \* Ø **Bute Heather Straad** Bute Heather Weathered M/O \* Ø Bute Mist Tweed Callanish + £20 Campbell Anc. M/O S †
Campbell Argyll Mod \* ~ + £20 Campbell Mod. T City Granite † +£20 Clunie Burn Cunningham Htg Mod \* ~ + £20 Dark Island •
Douglas Mod. \*- M/O S (t) T Farquharson Anc ~ + £20
Farquharson Mod \* ~ + £20
Ferguson Mod \* ~ + £20
Ferguson Mod \* ~ + £20
Flower of Scotland \* 4 - WO + £20
Fraser Htg Anc Muted \* ~ + £20
Gordon Dress \* 4 # S AS - W/O
Commission Place Model \* . . . (20)

Grampian Blue Mod \*

Granite City \* ~ + £20 Grant Htg. Mod. M/O T

Grey Bute

Grey Stewart Hebridean Heather Grey † Help the Heroes T Hibernian FC Highland Granite Blue + to 56" Highland Heather † Mod. Highland Storm Irish National Tartan \*S - M/O Isle of Skye † + £20