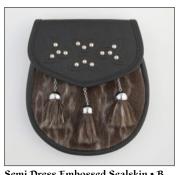

#### Basic Sporrans (Cantle tops may vary)

Dress Shiny Black Seal, Black and Grey

Semi Dress Embossed Sealskin • B

Day Leather • B

Dress Sealskin

Dress Shiny Navy - LIMITED STOCK

Dress Shiny Grey