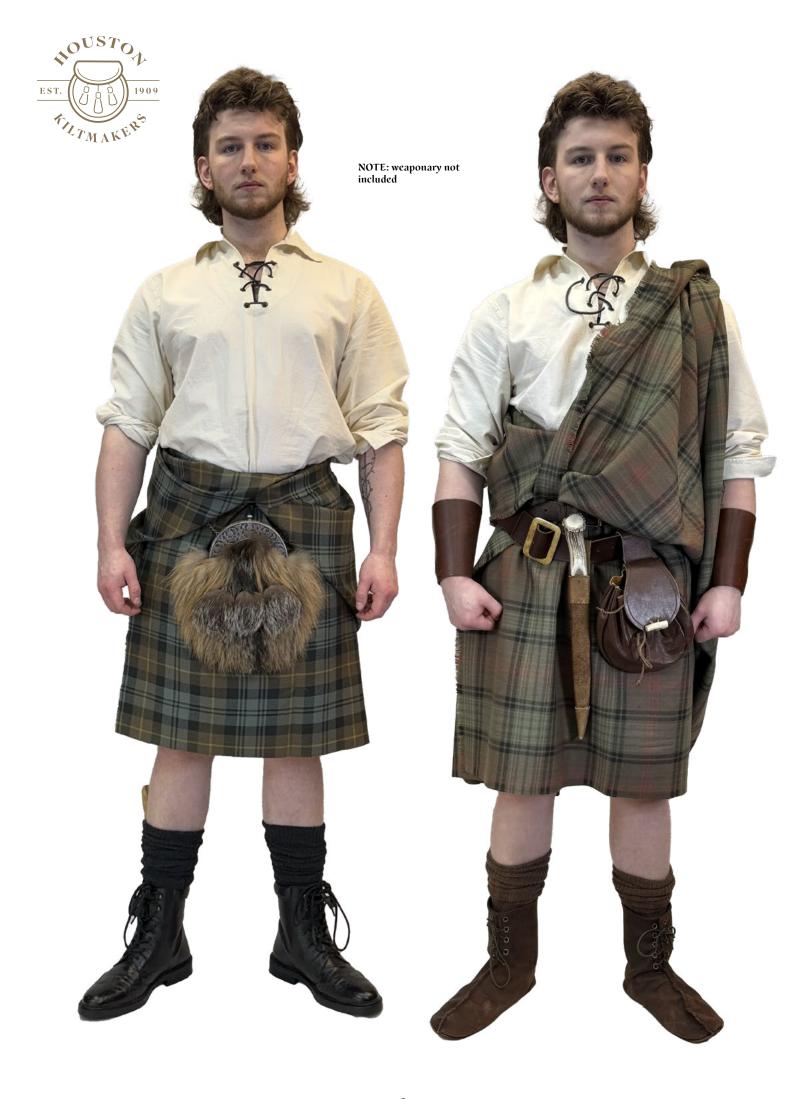

# Feileadh Mhor

NOTE: weaponary not included

Black Watch & Navy Jackets

with Bow Tie

Royal Stewart Dress Gordon

Douglas Modern with Prince Charlie

Braveheart with Argyll

Prince Charlie + 3 button waistcoat