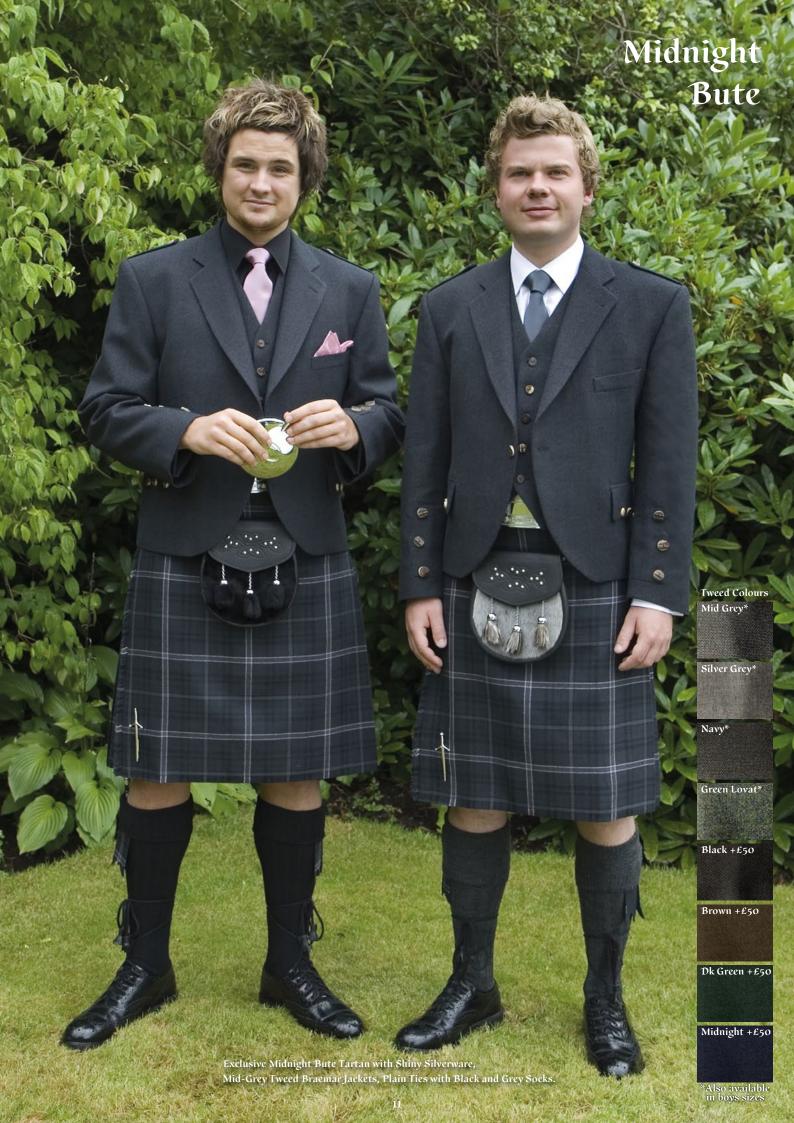

# 

Tweed Colours

Mid Grey\*

Silver Grey\*

Navy\*

Green Lovat\*

Black +£50

Brown +£50

Dk Green +£50

Midnight +£50

\*Also available in boys sizes

Ascounted that and

Exclusive Bute Heather Straad Tartan with Antique Silverware and a Mid-Grey Tweed Braemar Jacket. Featuring a Plain Ruche Tie and Dark Grey Socks.