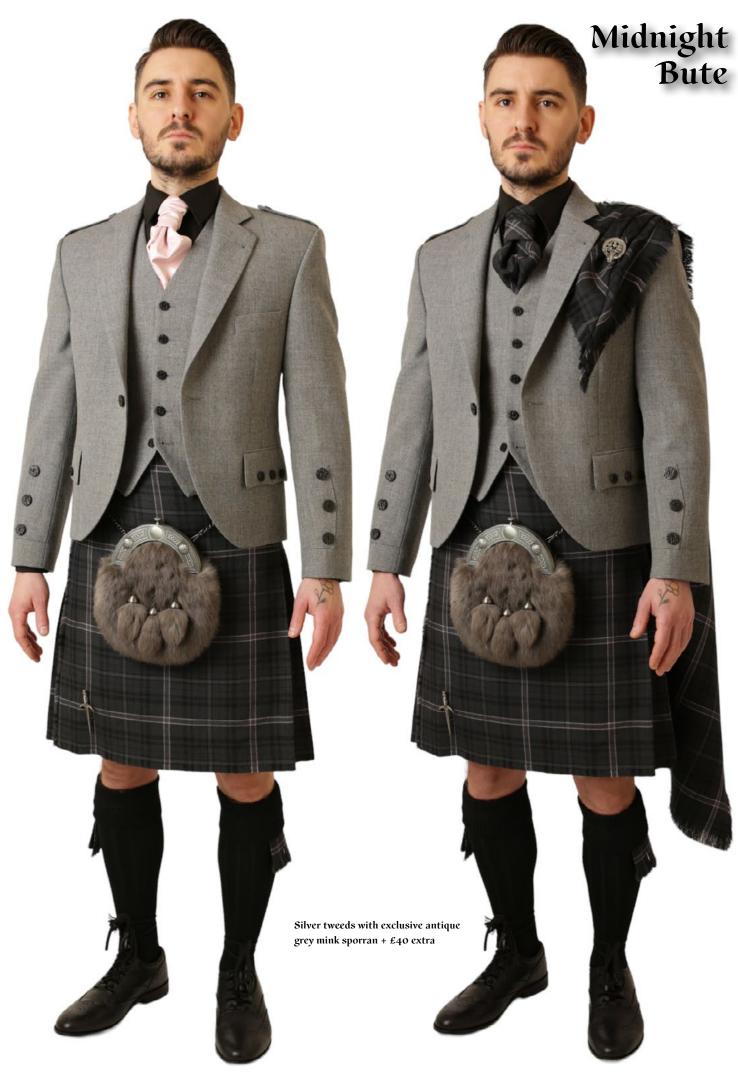

# 

Tweed Colours

Mid Grey\*

Silver Grey\*

Navy\*

Green Lovat\*

Black +£50

Brown +£50

Dk Green +£50

Midnight +£50

\*Also available in boys sizes

Ascounted that and

Exclusive Bute Heather Straad Tartan with Antique Silverware and a Mid-Grey Tweed Braemar Jacket. Featuring a Plain Ruche Tie and Dark Grey Socks.