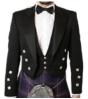

Black Sherrifmuir Iacket Available in Shiny or Antique Buttons The Sherrifmuir jacket is a specialist kilt jacket suited to those looking to show off the finer details. The jacket features layered tails (Tashes) & gauntlet cuff with matching buttons. The military style of jacket is suited to formal events.
Sizes: 38" to 54" chest

Silver Sherrifmuir Iacket Available in Shiny or Antique Buttons The Sherrifmuir jacket is a specialist kilt jacket suited to those looking to show off the finer details. The jacket features layered tails (Tashes) & gauntlet cuff with matching buttons. The military style of jacket is suited to formal events.
Sizes: 36" to 50" chest