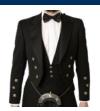

### STYLES OF KILT HIRE JACKETS

Black Prince Charlie Jacket Available in Shiny or Antique Buttons This is the most formal jacket we carry super light weight, suitable for black tie & red carpet events. The Prince Charlie is a classic kilt jacket that pairs well with any tartan. Available with a 5 or 3 button waistcoat.

Prince Charlie (Shiny Buttons) Available in Shiny or Antique Buttons This is the most formal jacket we carry, suitable for black tie & red carpet events. The Prince Charlie is a classic kilt jacket that pairs well with any tartan Available with a 5 or 3 button waistcoat. Sizes: 18" to 64" chest