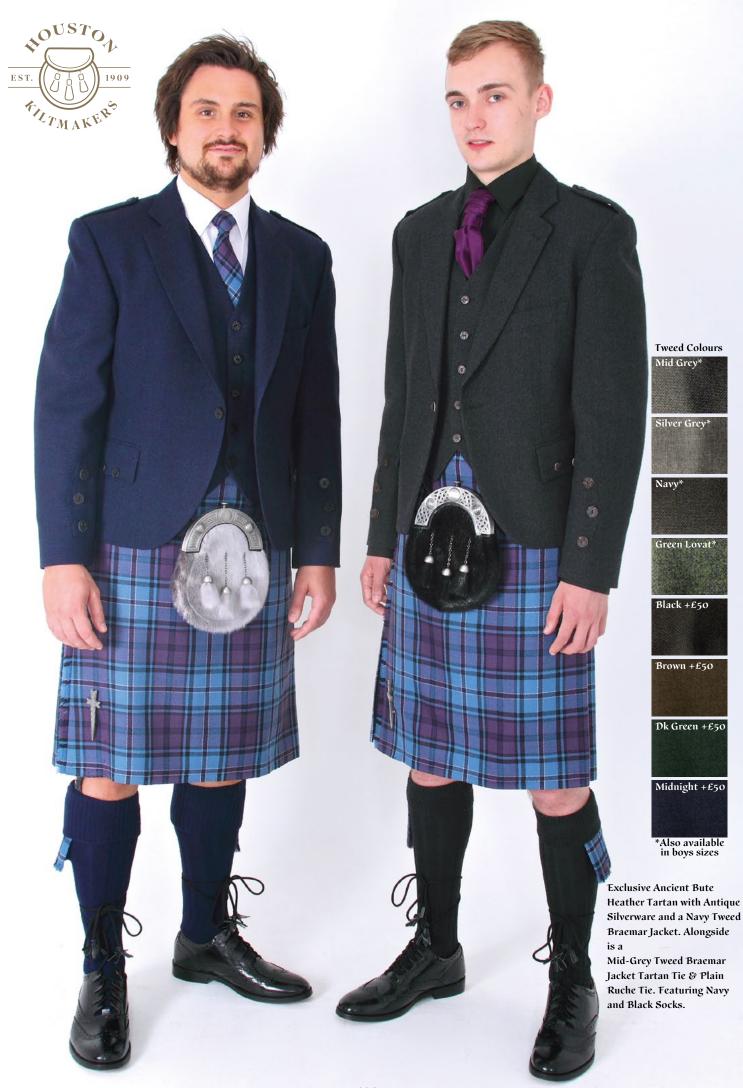

# 

Tweed Colours

Mid Grey\*

Silver Grey\*

Navy\*

Green Lovat\*

Black +£50

Brown +£50

Dk Green +£50

Midnight +£50

\*Also available in boys sizes

Ascounted that and

Exclusive Bute Heather Straad Tartan with Antique Silverware and a Mid-Grey Tweed Braemar Jacket. Featuring a Plain Ruche Tie and Dark Grey Socks.