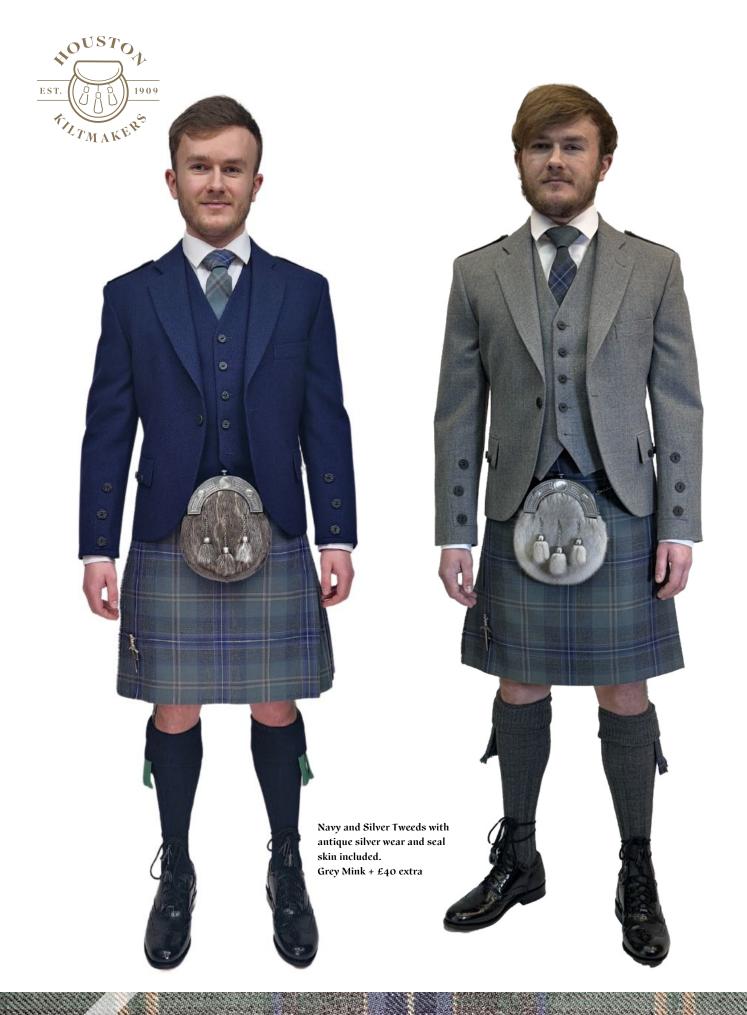

Brown +£50

Dk Green +£50

Midnight +£50

\*Also available in boys sizes

BLUE HIGHLAND GRANITE

Kilt sizes: 16" to 53" waists + tartan ties, ruches, flashes, plaids handties and table

Blue Highland Granite Mid grey plus silver tweeds and semi dress sporran + dress antique mink sporran + £40

Kilt sizes: 16" to 53" waists + tartan ties, ruches, flashes, plaids, handties and table runners.

**Tweed Colours** 

Mid Grey\*

Silver Grey\*

Navy\*

Green Lovat\*

Black +£50

Brown +£50