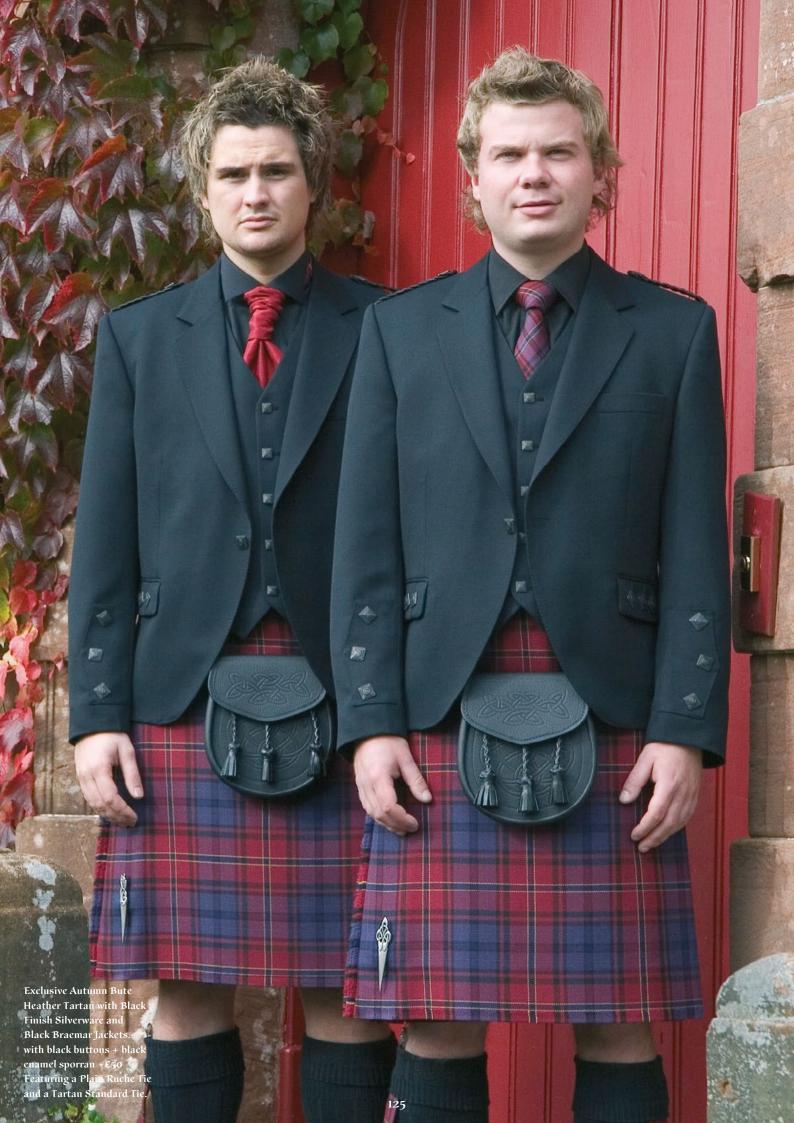

#### Autumn Bute Heather

Kilt sizes: 16" to 64" waists + tartan ties, ruches, flashes, plaids, handties and table runners.

AMPBELL ANCIENT

ll sizes: 20" to 53" waists tartau (ies, tuches, flashes, aids, handties and table runner: