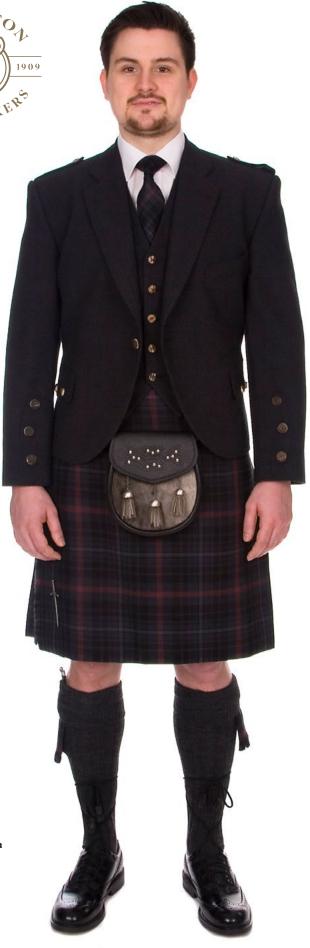

### STYLES OF KILT HIRE JACKETS

Black Prince Charlie Jacket Available in Shiny or Antique Buttons This is the most formal jacket we carry super light weight, suitable for black tie & red carpet events. The Prince Charlie is a classic kilt jacket that pairs well with any tartan. Available with a 5 or 3 button waistcoat.

Prince Charlie (Shiny Buttons) Available in Shiny or Antique Buttons This is the most formal jacket we carry, suitable for black tie & red carpet events. The Prince Charlie is a classic kilt jacket that pairs well with any tartan Available with a 5 or 3 button waistcoat. Sizes: 18" to 64" chest