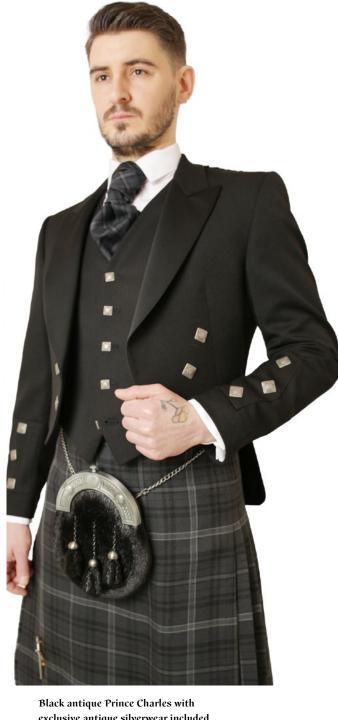

### from £180

Houston Kiltmakers offer the largest and best Quality range of Highland wear in Scotland Full Complete Pack includes: Black Super lightweight Jackets in - Prince Charlie's, Braemars or Sheriffmuirs with Shiny or Exclusive Antique buttons with matching silver

### STYLES OF KILT HIRE JACKETS

Black Prince Charlie Jacket Available in Shiny or Antique Buttons This is the most formal jacket we carry super light weight, suitable for black tie & red carpet events. The Prince Charlie is a classic kilt jacket that pairs well with any tartan. Available with a 5 or 3 button waistcoat.