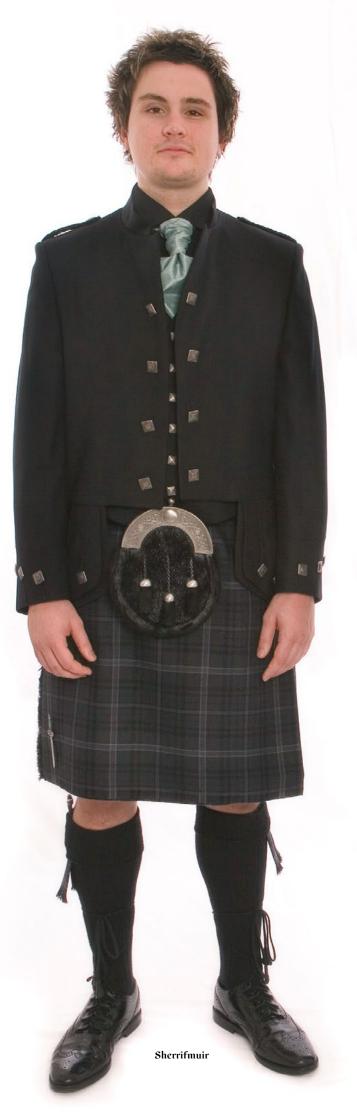

Black Sherrifmuir Iacket Available in Shiny or Antique Buttons The Sherrifmuir jacket is a specialist kilt jacket suited to those looking to show off the finer details. The jacket features layered tails (Tashes) & gauntlet cuff with matching buttons. The military style of jacket is suited to formal events.
Sizes: 38" to 54" chest