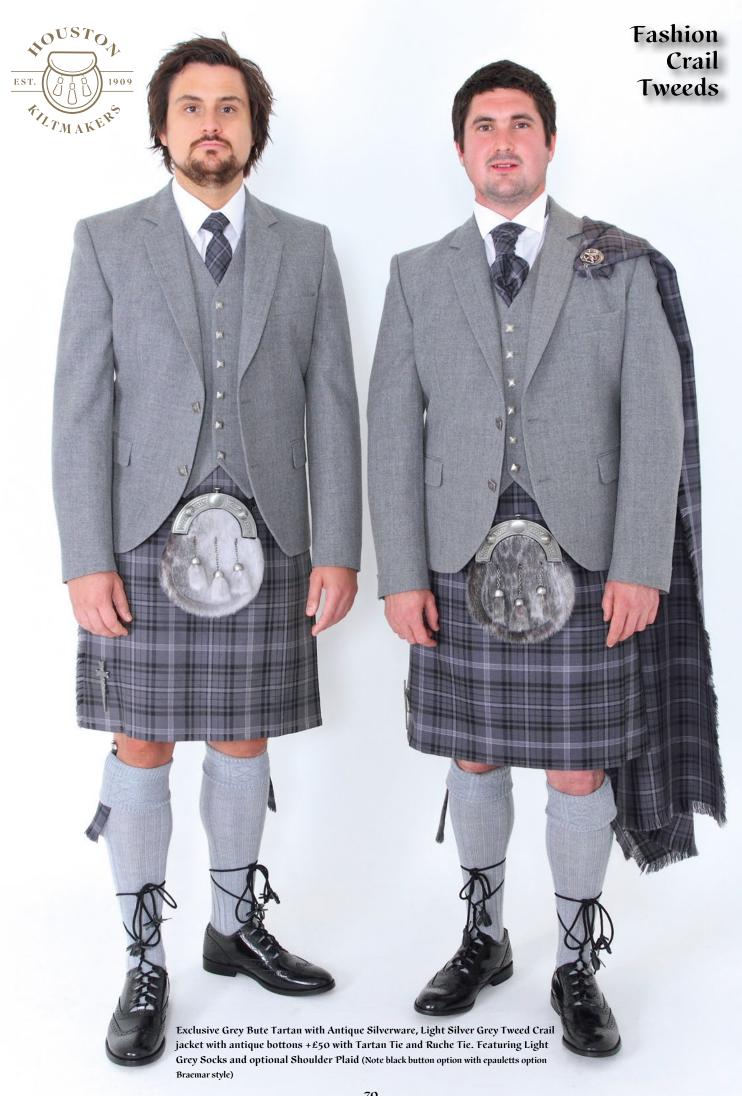

Dk Green +£50

Midnight +£50

\*Also available in boys sizes

Ascounted that and

Exclusive Bute Heather Straad Tartan with Antique Silverware and a Mid-Grey Tweed Braemar Jacket. Featuring a Plain Ruche Tie and Dark Grey Socks.