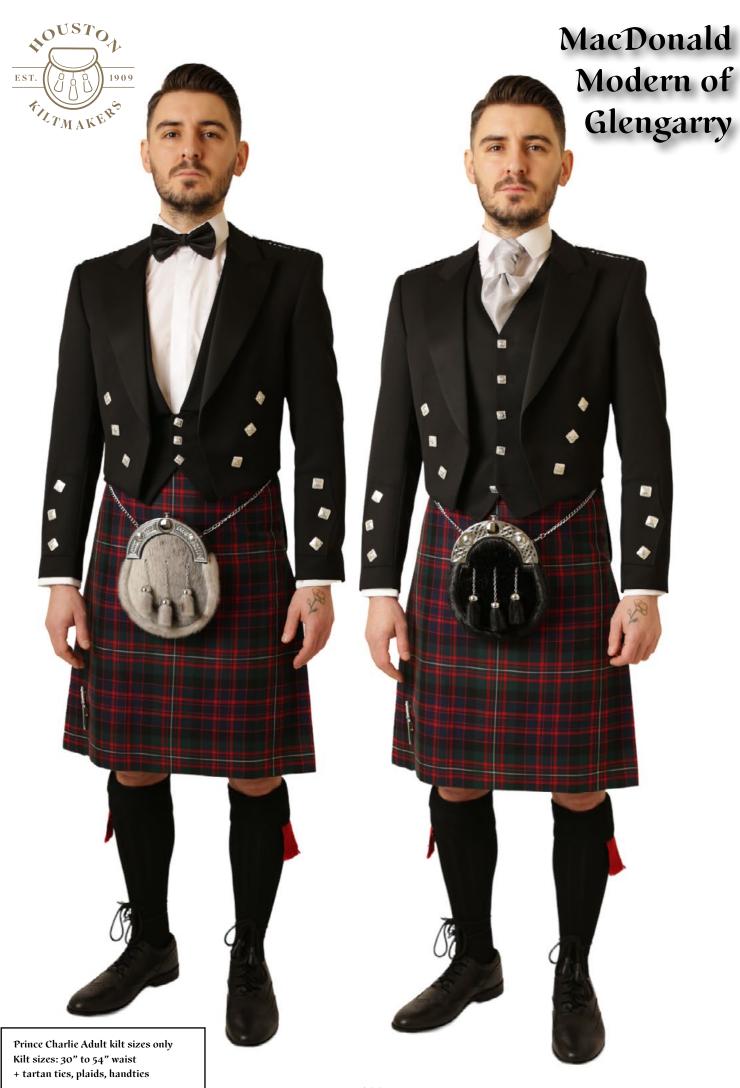

sks + Hand Ties + Ring Cushions + Dog Bandanas





ANCIENT BUTE HEATHER

plaids, handties and table runners.





### Ancient Bute Heather



Charcola Tweed Braemar or Price Charlie with exclusive antique silver wear





### Ancient Bute Heather







Kilt sizes: 16" to 64" waists















#### Autumn Bute Heather













Kilt sizes: 16" to 64" waists + tartan ties, ruches, flashes, plaids, handties and table runners.



AMPBELL ANCIENT

ll sizes: 20" to 53" waists tartau (ies, tuches, flashes, aids, handties and table runner:











**BLACK WATCH** 

Kilt sizes: 18" to 62" waists Trousers 30" to 54" waist P/V + tartan ties, plaids, handties

## Black Watch







# Black Watch





Kilt sizes: 18" to 62" waist Trousers 30" to 54" waist + tartan ties, plaids, handties









# **Grey Granite Trousers**

TARTAN
TROUSERS
Slim fit
Grey Granite
sizes 28" to 52"
+ Tartan Ties



# Modern Bute Trousers



sizes 30" to 44"

+ Tartan Ties + Ruches, plaids

Black Jacket

Navy Tweed

#### CLASSIC FIT TARTAN TROUSERS

Mod Bute 30" to 44"
\*Douglas Mod 30" to 50"
\*Robertson Mod HGT
30" to 50"
\*Spirit of Bannockburn
30" to 50"

\*Must book 6 weeks before

\*Help for Heroes 30" to 50"



Modern Bute Trousers



Lovat Tweed + Tartan Ties

Black Tweed plus Tartan Ties

TARTAN
TROUSERS
Slim fit
Black Watch
sizes 30" to 54"
+ Tartan Ties

Tan Brogues + £20 extra



# Black Watch Trousers



Navy Tweed Braemar





This tartan must be ordered 10 weeks before wedding

Silver

Black



# **Anderson Ancient**









Cummings Hunting Mod + Nicholson Hunting





This tarta