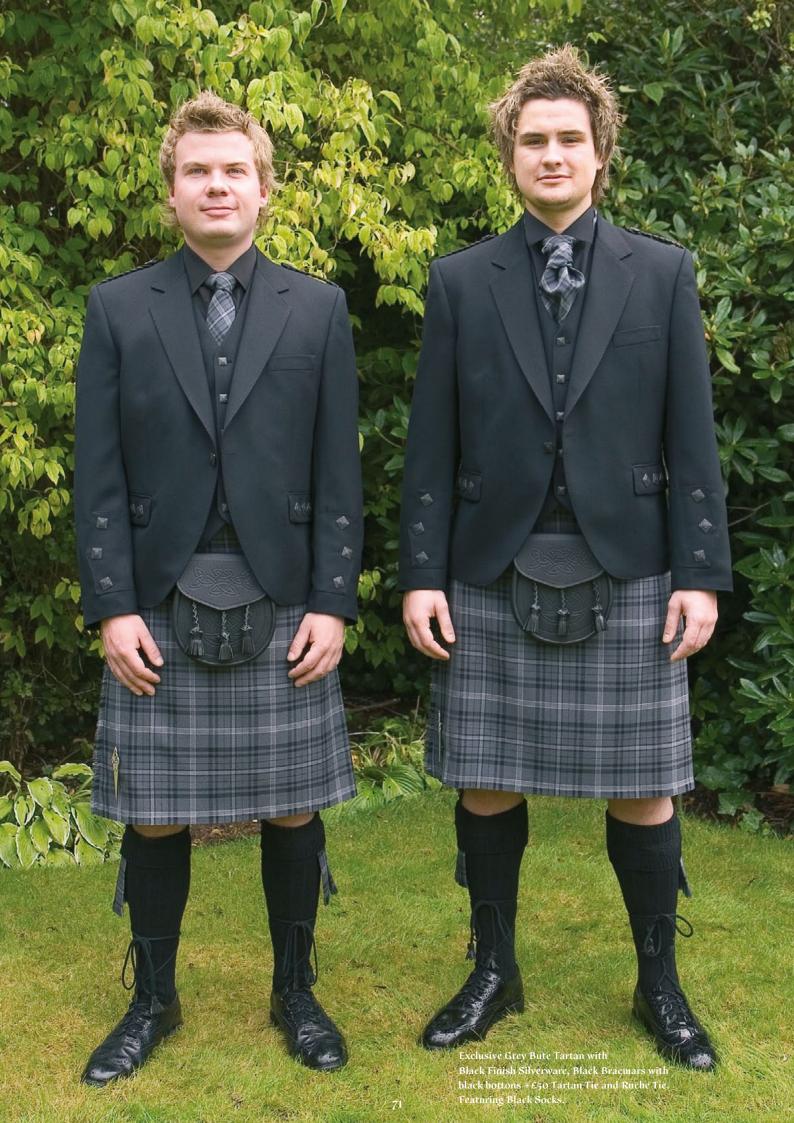

Redustric.

AULD SCOTLAND TWEED

Kilt sizes: 16" to 54" waists + tartan ties, ruches, flashes, plaids, handties and table runners.

GREY BUTE HEATHER

Kilt sizes: 16" to 64" waists + tartan ties, ruches, flashes, plaids, handties and table