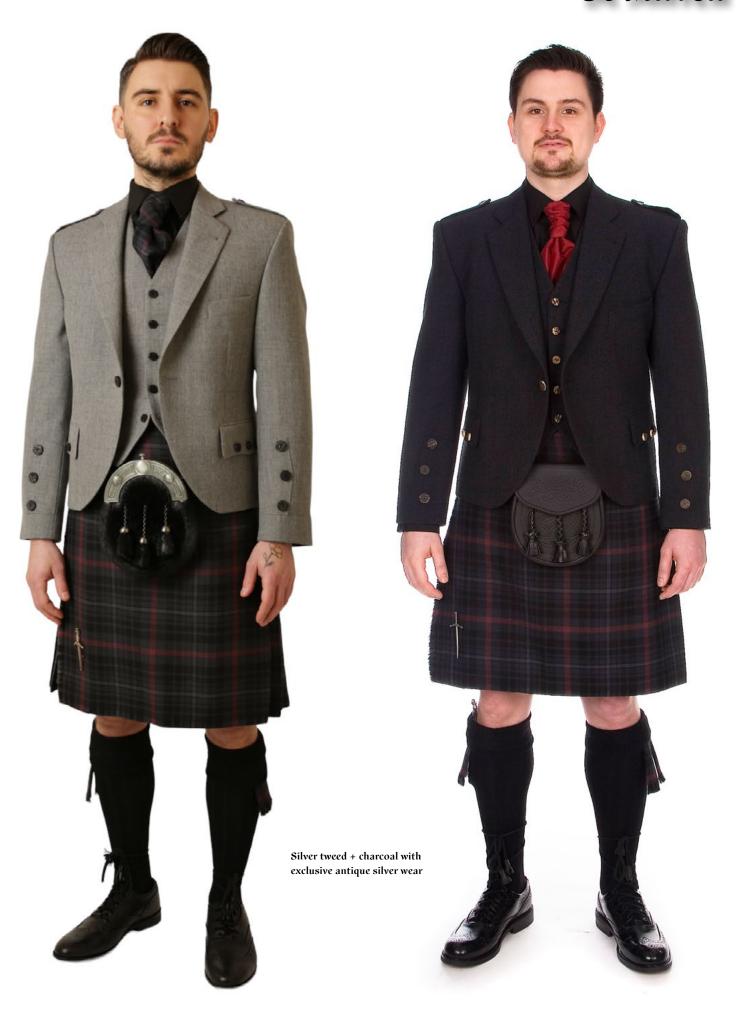

### OPTIONAL UPGRADES

Specialist New Tweed Jackets Sizes 36" to 56"

Classic Tweed Braemar Jackets with epaulettes. Colours - Dark Green , Mid Brown, Black + £50 Extra

Argyll Charcoal Tweed + £50 Extra

Sheriff Muir in Silver fine wool sizes 36" to 50" + £50 Extra

Contemporary Tweeds with no epaulettes. Colours -Silver with Antique buttons. Plain Navy with black buttons. Dark Grey poly wool Edwardian jacket with Black metal square buttons. Mid Grey poly wool Edwardian jacket with Gunmetal square buttons.

all above + £50 Extra

Tan Day Brogues sizes 6 to 13 + £20 Extra

New Dress Antique Sporrans in Grey Sapphire Mink or Brown Raccoon for the Groom +£40 Extra NEW Hire Shirt & Socks to Hire + £15 Extra

NEW BUY Shirt & Socks to KEEP + From £45 Extra