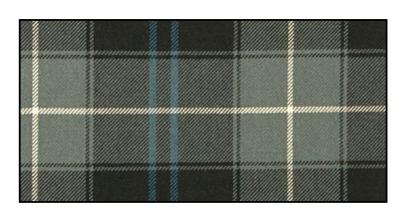

STRAAD

Kilt sizes: 16" to 64" waists + tartan ties, ruches, flashes, plaids, handties and table runners

# Stradd

Sheriffmuir jacket with exclusive antique silverwear included

Kilt sizes: 16" to 64" waists + tartan ties, ruches, flashes, plaids, handties and table runners.

Exclusive Bute mist tweed with silver grey breamar tweed with black buttons. Black shirt  $\mathcal{E}$  tweed tie with mid grey socks.