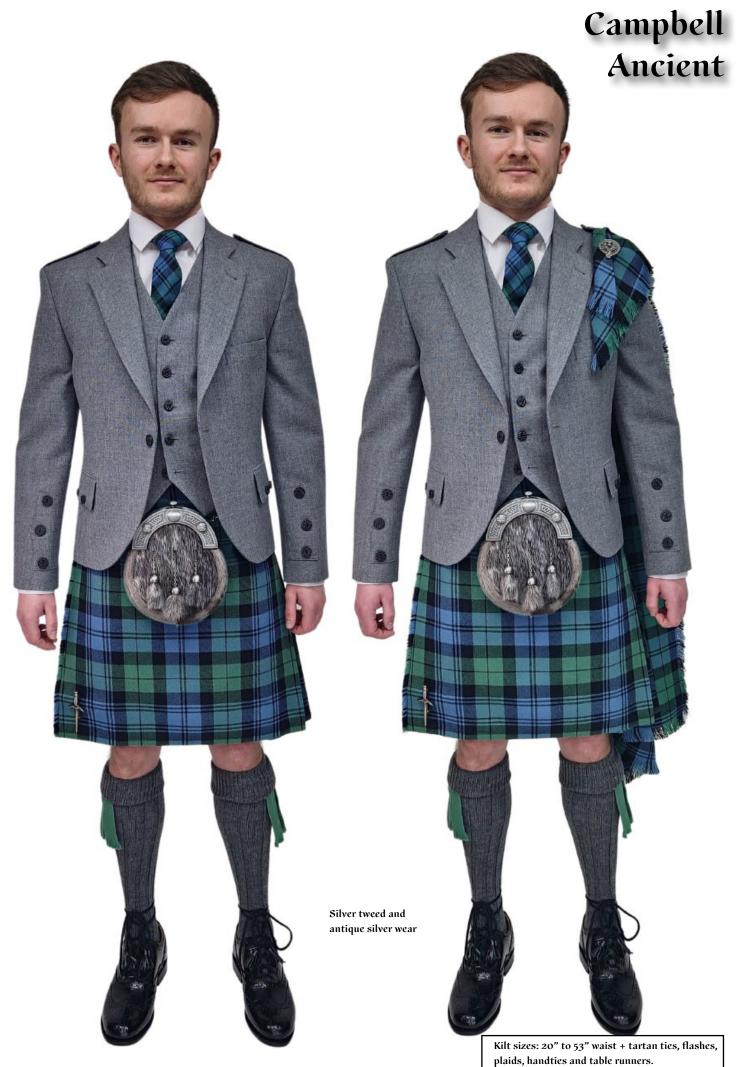

#### Autumn Bute Heather

Kilt sizes: 16" to 64" waists + tartan ties, ruches, flashes, plaids, handties and table runners.

AMPBELL ANCIENT

ll sizes: 20" to 53" waists tartau (ies, tuches, flashes, aids, handties and table runner: