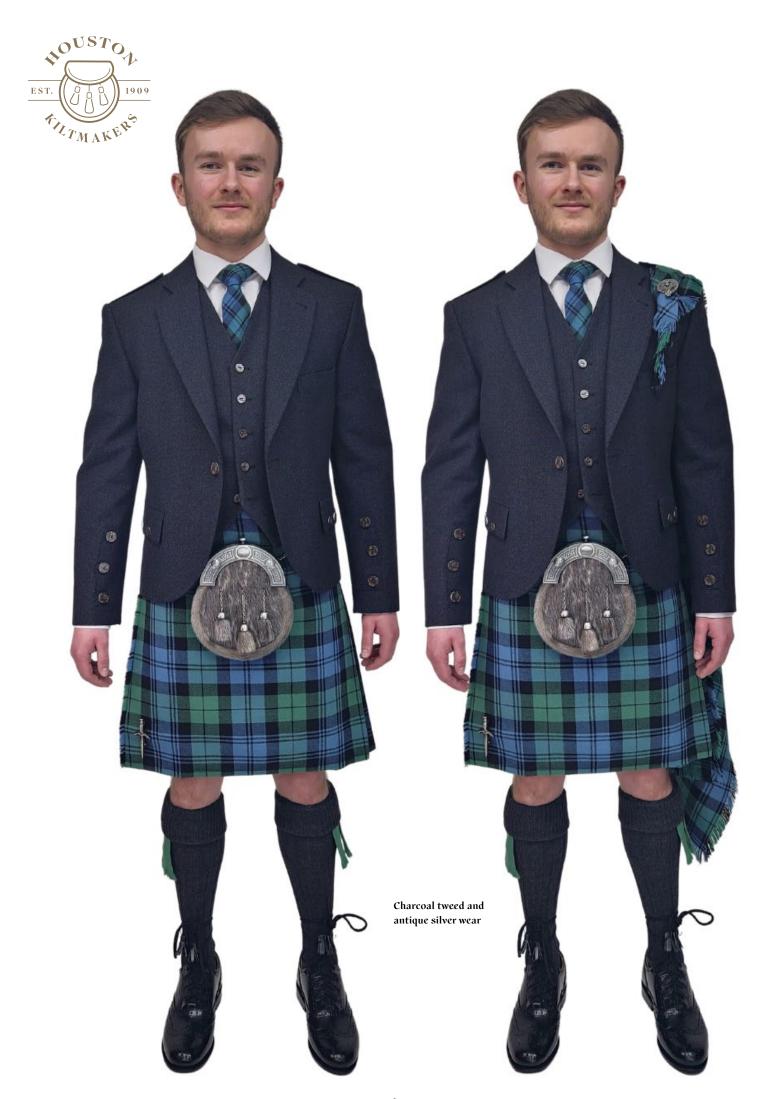

# EXCLUSIVE HIRE RANGE 80 Tartans 20 Styles & 10 Colours of Jackets

With button options + 200 ruche or tie colours options. Over 2 million hire options

### from £180

Houston Kiltmakers offer the largest and best Quality range of Highland wear in Scotland Full Complete Pack includes: Black Super lightweight Jackets in - Prince Charlie's, Braemars or Sheriffmuirs with Shiny or Exclusive Antique buttons with matching silver

wear along with Tweed Braemars in Navy, Charcoal, Silver or Lovat tweeds
All outfits Include - Shirt, Tie, Cufflinks, Jacket & Waistcoat, Kilt, Belt +
buckle with Selection of 10 types of Seal skin Sporrans, Kilt pin, Sgian Dubh, Socks in 7 colours, Flashes, black Ghillie Brogues.

Sizes - 34" to 64" Chests - 28" to 66" Waists - 14" to 23" Collars + Extra Tall

(ADW hire insurance of £5 is compulsory on all hires) **Grey Spirit** 

Aberdeen FC † Anderson Anc \* ~ Aonach Mor plus + £20 Arrocher Check \* ~ + £20 Auld Scotland Tweed \* ~ + £20 Baird Mod. Ben Lomond M/O Black Spirit M/O Black Bute M/O \*
Black Watch Anc. M/O S Black Watch Mod. \* • S (t) △ T Blue Spirit • Bute Heather \* ø Mod. B/S M/O R  $\Delta$  (w) (t) T Bute Heather Ancient M/O \* \( \rho \)
Bute Heather Autumn M/O \* \( \rho \)
Bute Heather Autumn M/O \* \( \rho \)
Bute Heather Glencallum M/O \* \( \rho \)
Bute Heather Grey M/O \* \( \rho \)
Bute Heather Hunting M/O \* \( \rho \)
Bute Heather Kyles M/O \* \( \rho \)
Bute Heather Lubas M/O \* \( \rho \) Bute Heather Midnight M/O \* Ø **Bute Heather Straad** Bute Heather Weathered M/O \* Ø Bute Mist Tweed Callanish + £20 Campbell Anc. M/O S †
Campbell Argyll Mod \* ~ + £20 Campbell Mod. T City Granite † +£20 Clunie Burn Cunningham Htg Mod \* ~ + £20 Dark Island •
Douglas Mod. \*- M/O S (t) T Farquharson Anc ~ + £20
Farquharson Mod \* ~ + £20
Ferguson Mod \* ~ + £20
Ferguson Mod \* ~ + £20
Flower of Scotland \* 4 - WO + £20
Fraser Htg Anc Muted \* ~ + £20
Gordon Dress \* 4 # S AS - W/O
Commission Place Model \* . . . (20)