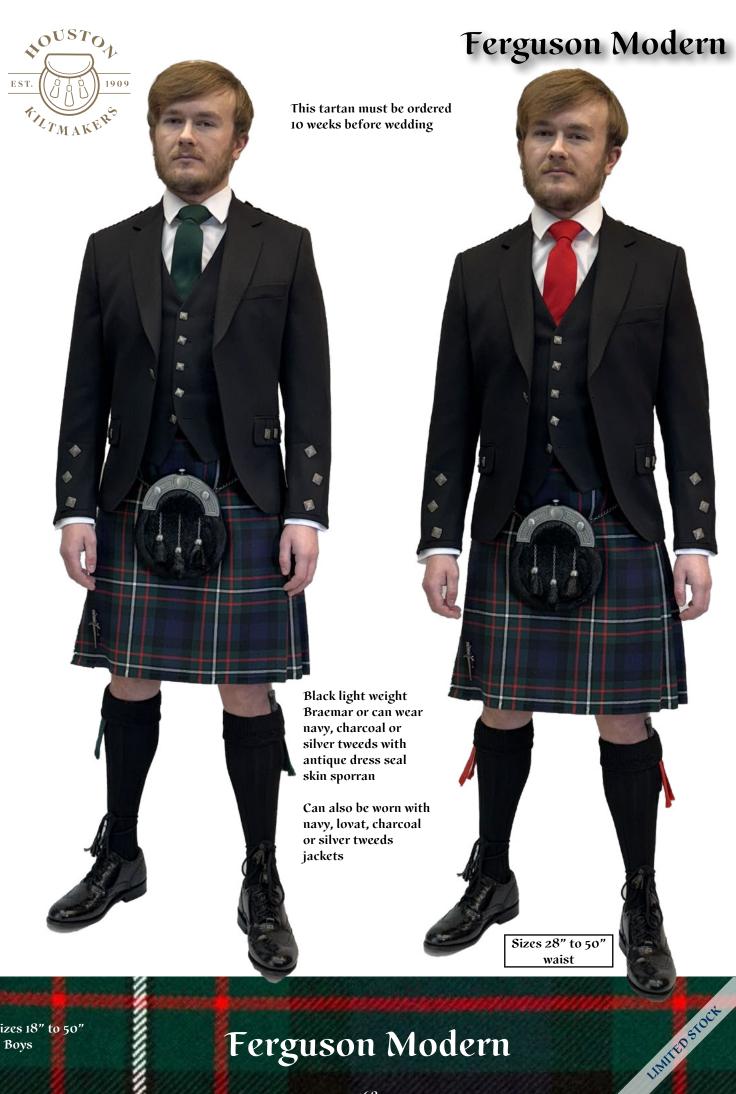

# Melville & Oliphant Ancient

Sizes 18" to 50" + Boys

Ferguson Modern

# 40USTO Weathered Mackenzie FILTMAKERS Pipers antique sporran + £40 extra Sizes 28" to 52" waist