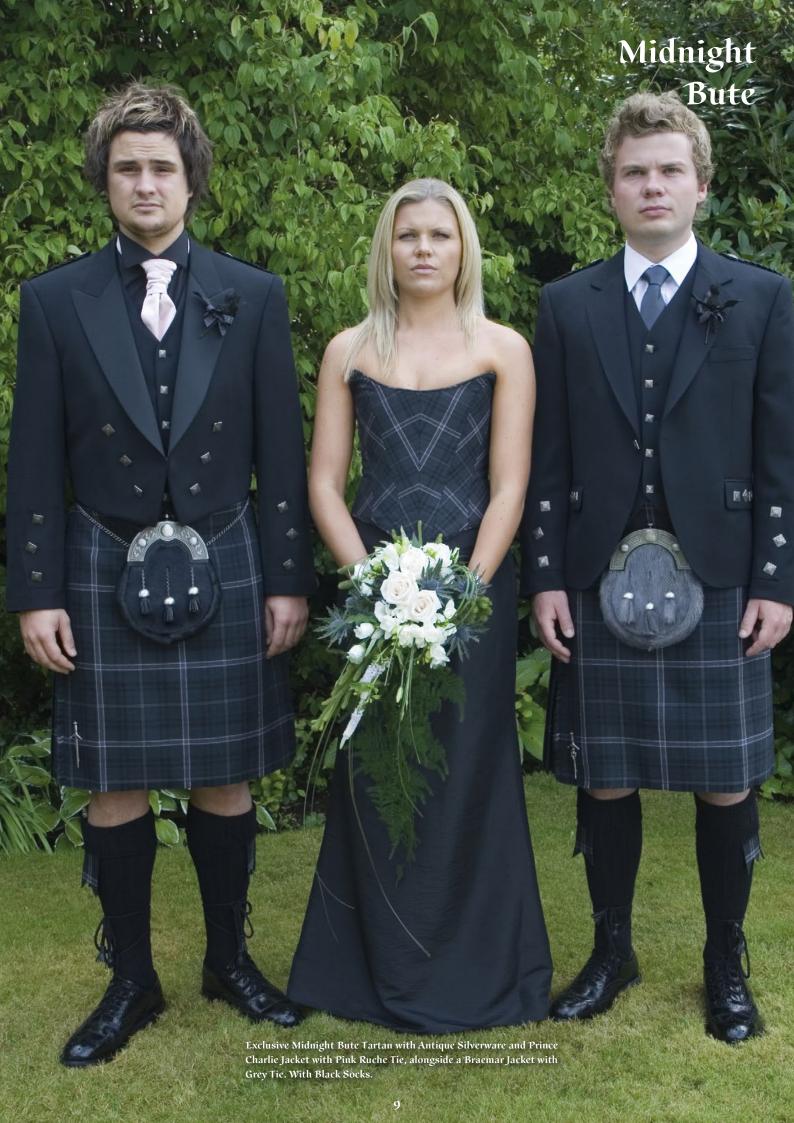

Dk Green +£50

Midnight +£50

\*Also available in boys sizes

Ascounted that and

Exclusive Bute Heather Straad Tartan with Antique Silverware and a Mid-Grey Tweed Braemar Jacket. Featuring a Plain Ruche Tie and Dark Grey Socks.