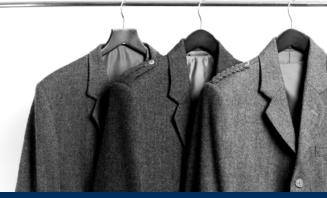

# Houston's Jacket Collection

Here at Kiltsforhire we only stock the most premium quality & super lightweight breathable kilt jackets to wear with your kilt hire.

Our jackets have a great block, they are well & clean cut to enhance your silhouette and aren't heavy & boxy like some other jackets.

Our Jacket range has been selected to compliment a wide range of tartans & ensure you can fully tailor your kilt hire to your own individual style.

We have a variety of jacket styles and colours to suit any tartan and be styled up or down for any type of occasion.

### STYLES OF KILT HIRE JACKETS

Black Prince Charlie Jacket Available in Shiny or Antique Buttons This is the most formal jacket we carry super light weight, suitable for black tie & red carpet events. The Prince Charlie is a classic kilt jacket that pairs well with any tartan. Available with a 5 or 3 button waistcoat.