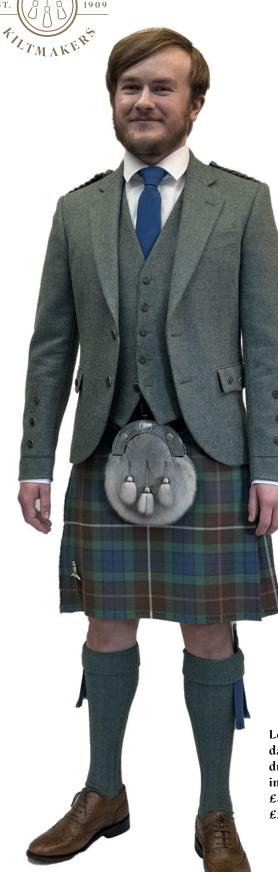

### MacDonald Muted

This tartan must be ordered 10 weeks before wedding

Lovat tweed with antique seal skin dress sporran or antique raccoon + £40 extra Tan shoes +£20 extra

Can also wear with dark green +£50 extra, charcoal + silver tweed jackets or any black jacket

Sizes 28" - 50" waist

MacDonald Muted

Limited Stock

Mink Sporran

Sizes 28" - 50" waist

This tartan must be ordered 10 weeks before wedding

Silver tweeds with antique seal skin sporrans included or upgrade to grey mink + £40 extra