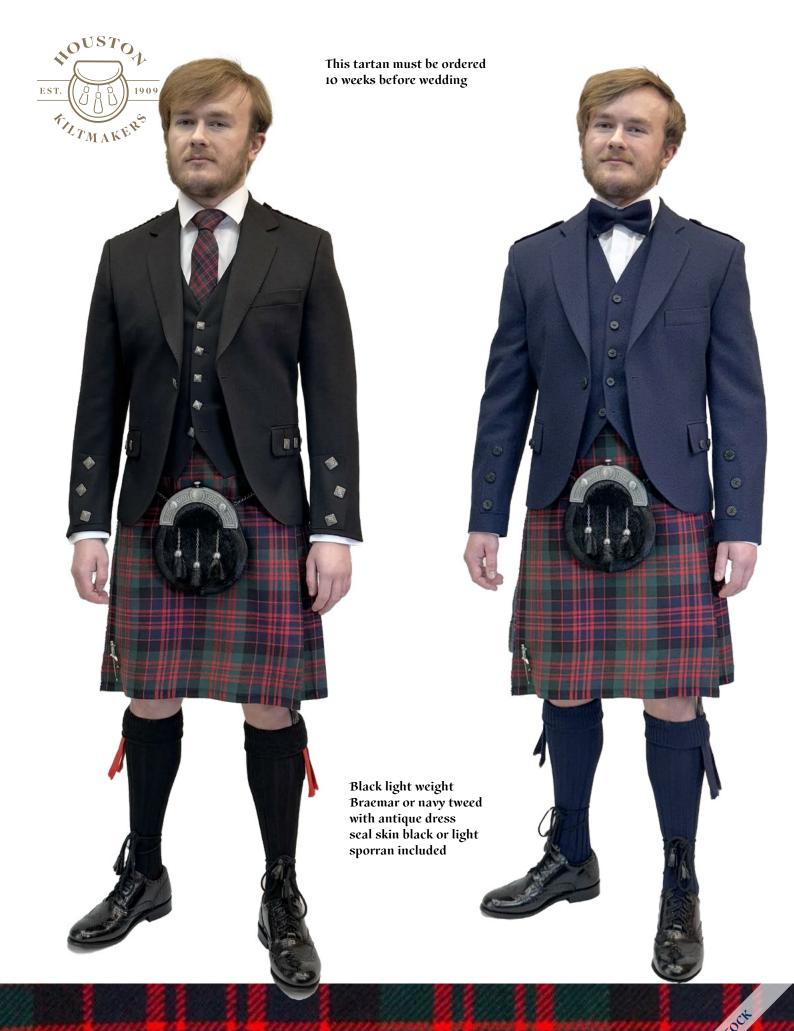

# Black Watch Trousers

Navy Tweed Braemar

This tartan must be ordered 10 weeks before wedding

Silver

Black

# **Anderson Ancient**

Cummings Hunting Mod + Nicholson Hunting

This tartan must be ordered 10 weeks before wedding

Black light weight Braemars with antique seal skin sporrans included

Sizes 28" to 50"