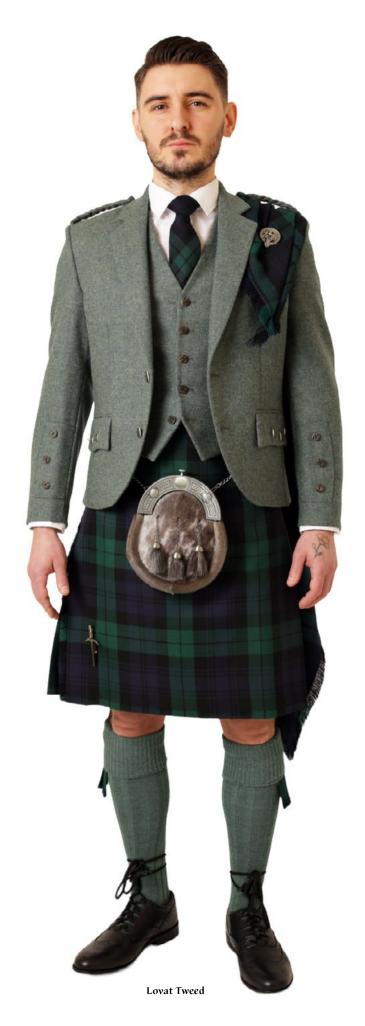

# Patriot Weathered

Lovat tweed with exclusive antique silverwear + Lovat socks included

**Tweed Colours** 

\*Also available in boys sizes

AONACH MOR

Kilt sizes: 16" to 55" waists

+ tartan ties: ruches, flashes,
plaids, handties and table runner