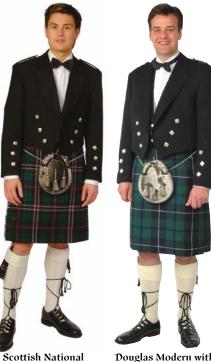

BUTE HEATHER MODERN

Kilt sizes: 16" to 66" waists Trousers 30" to 46" waist + tartan ties, ruches, flashes, plaids, handties and table runners.

#### CLASSIC FIT TARTAN TROUSERS

Mod Bute 30" to 44"
\*Douglas Mod 30" to 50"
\*Robertson Mod HGT
30" to 50"
\*Spirit of Bannockburn
30" to 50"

\*Must book 6 weeks before

\*Help for Heroes 30" to 50"

Modern Bute Trousers