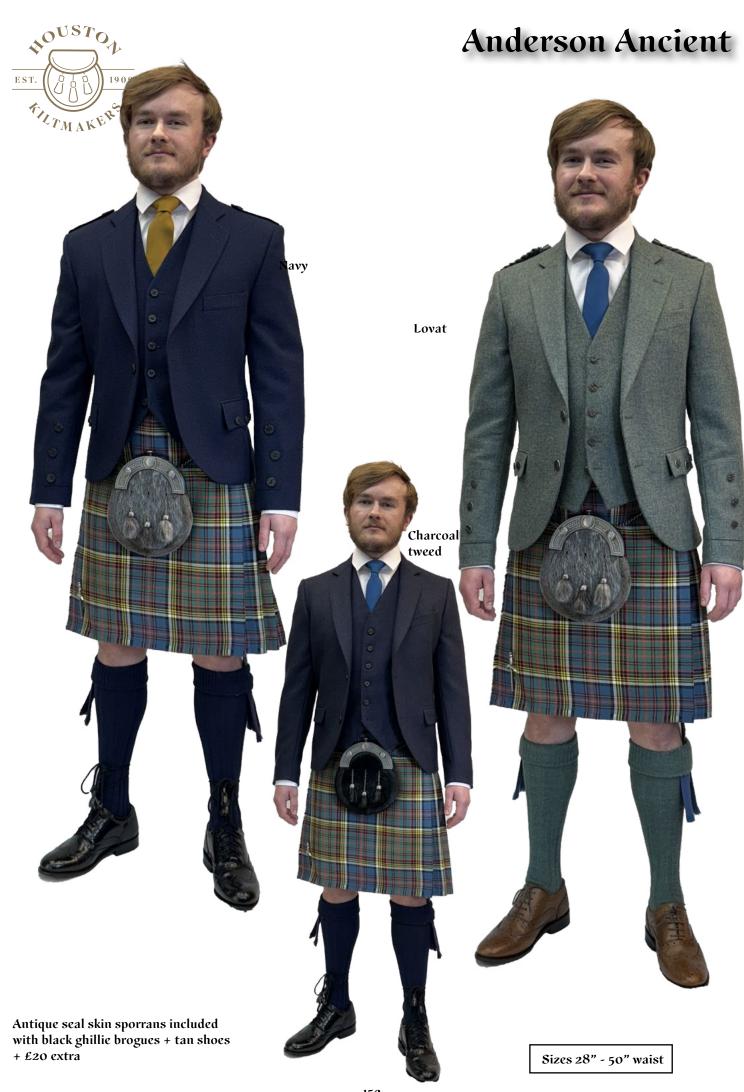

# **Anderson Ancient**

Cummings Hunting Mod + Nicholson Hunting

This tartan must be ordered 10 weeks before wedding

Black light weight Braemars with antique seal skin sporrans included

Sizes 28" to 50"