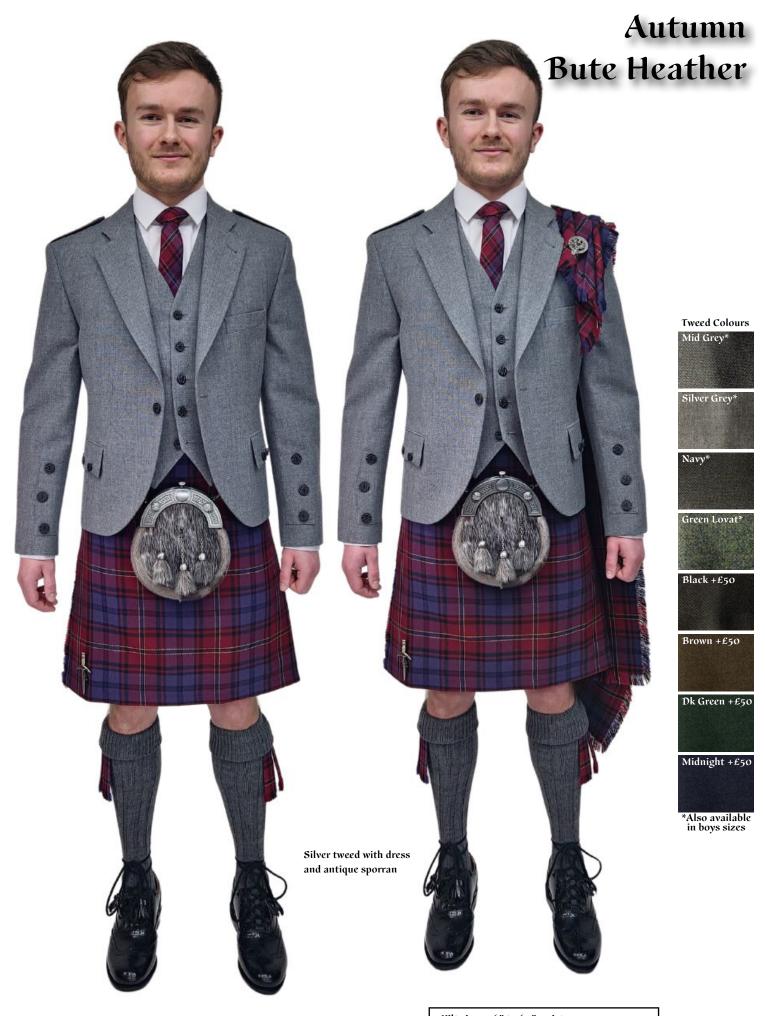

#### Autumn Bute Heather

Kilt sizes: 16" to 64" waists + tartan ties, ruches, flashes, plaids, handties and table runners.

AMPBELL ANCIENT

ll sizes: 20" to 53" waists tartau (ies, tuches, flashes, aids, handties and table runner:

# 

Tweed Colours

Mid Grey\*

Silver Grey\*

Navy\*

Green Lovat\*

Black +£50

Brown +£50

Dk Green +£50

Midnight +£50

\*Also available in boys sizes

Ascounted that and

Exclusive Bute Heather Straad Tartan with Antique Silverware and a Mid-Grey Tweed Braemar Jacket. Featuring a Plain Ruche Tie and Dark Grey Socks.