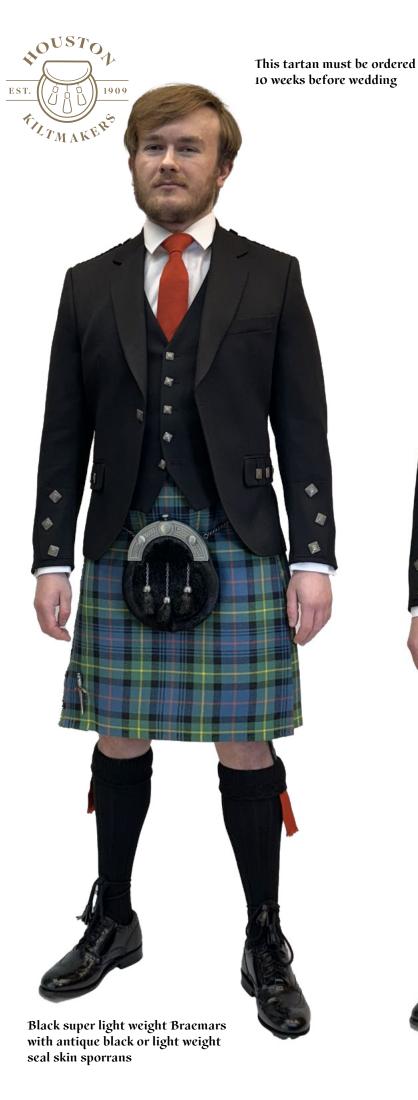

# **Anderson Ancient**

Cummings Hunting Mod + Nicholson Hunting

This tartan must be ordered 10 weeks before wedding

Black light weight Braemars with antique seal skin sporrans included

Sizes 28" to 50"