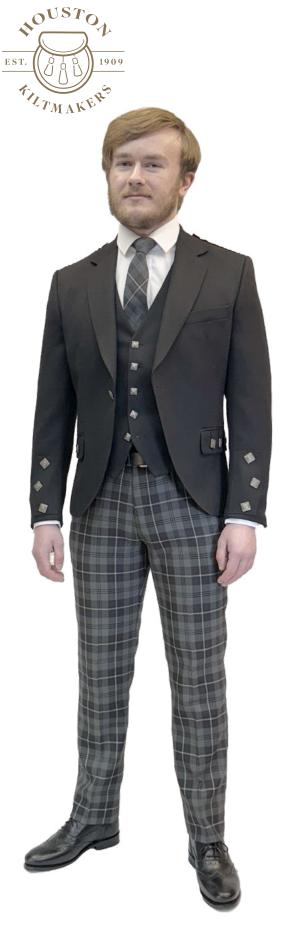

# **Grey Granite Trousers**

TARTAN
TROUSERS
Slim fit
Grey Granite
sizes 28" to 52"
+ Tartan Ties

# Modern Bute Trousers

sizes 30" to 44"

+ Tartan Ties + Ruches, plaids

Black Jacket

Navy Tweed

#### CLASSIC FIT TARTAN TROUSERS

Mod Bute 30" to 44"
\*Douglas Mod 30" to 50"
\*Robertson Mod HGT
30" to 50"
\*Spirit of Bannockburn
30" to 50"

\*Must book 6 weeks before

\*Help for Heroes 30" to 50"

Modern Bute Trousers