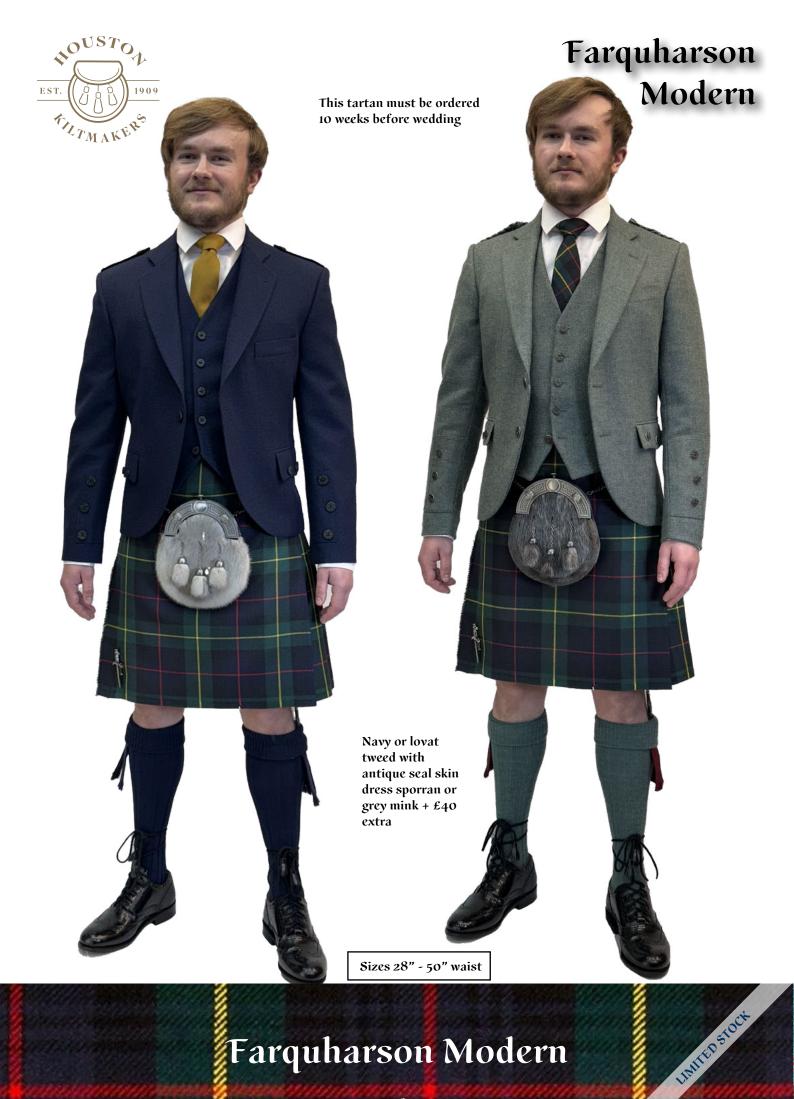

# Farquharson Ancient

Farquharson Modern

Sizes 28" - 50" waist

MacDonald Muted

Limited Stock

Mink Sporran

Sizes 28" - 50" waist

This tartan must be ordered 10 weeks before wedding

Silver tweeds with antique seal skin sporrans included or upgrade to grey mink + £40 extra

Sizes 28" to 50" plus plaids

Sizes 28" to 50"