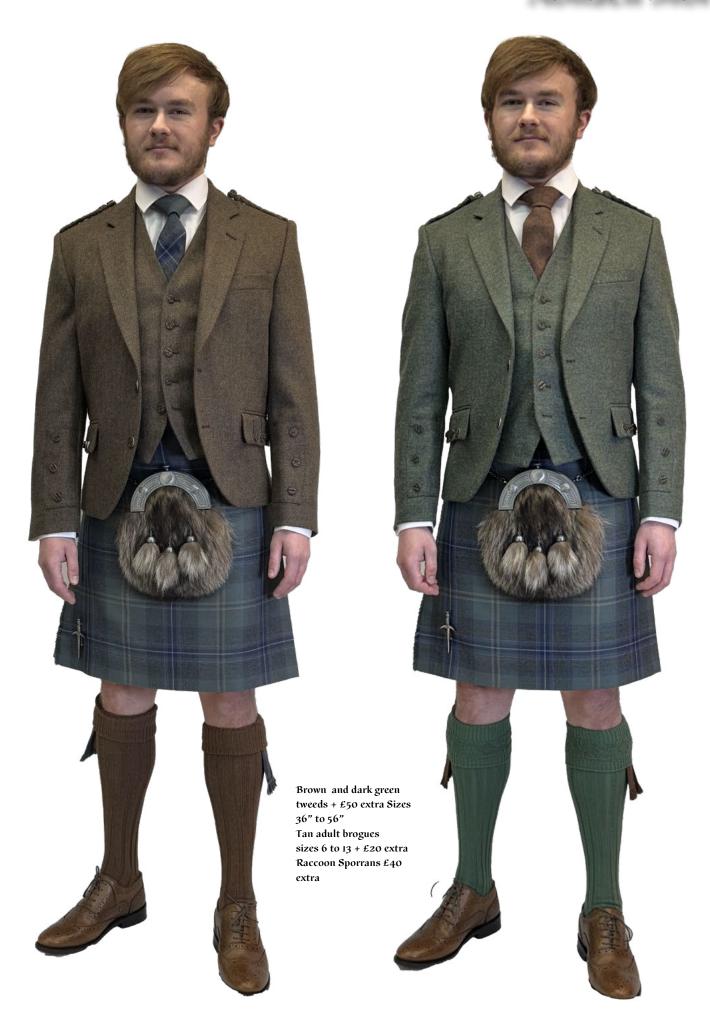

### OPTIONAL UPGRADES

Specialist New Tweed Jackets Sizes 36" to 56"

Classic Tweed Braemar Jackets with epaulettes. Colours - Dark Green , Mid Brown, Black + £50 Extra

Argyll Charcoal Tweed + £50 Extra

Sheriff Muir in Silver fine wool sizes 36" to 50" + £50 Extra

Contemporary Tweeds with no epaulettes. Colours -Silver with Antique buttons. Plain Navy with black buttons. Dark Grey poly wool Edwardian jacket with Black metal square buttons. Mid Grey poly wool Edwardian jacket with Gunmetal square buttons.

all above + £50 Extra

Tan Day Brogues sizes 6 to 13 + £20 Extra

New Dress Antique Sporrans in Grey Sapphire Mink or Brown Raccoon for the Groom +£40 Extra NEW Hire Shirt & Socks to Hire + £15 Extra

NEW BUY Shirt & Socks to KEEP + From £45 Extra