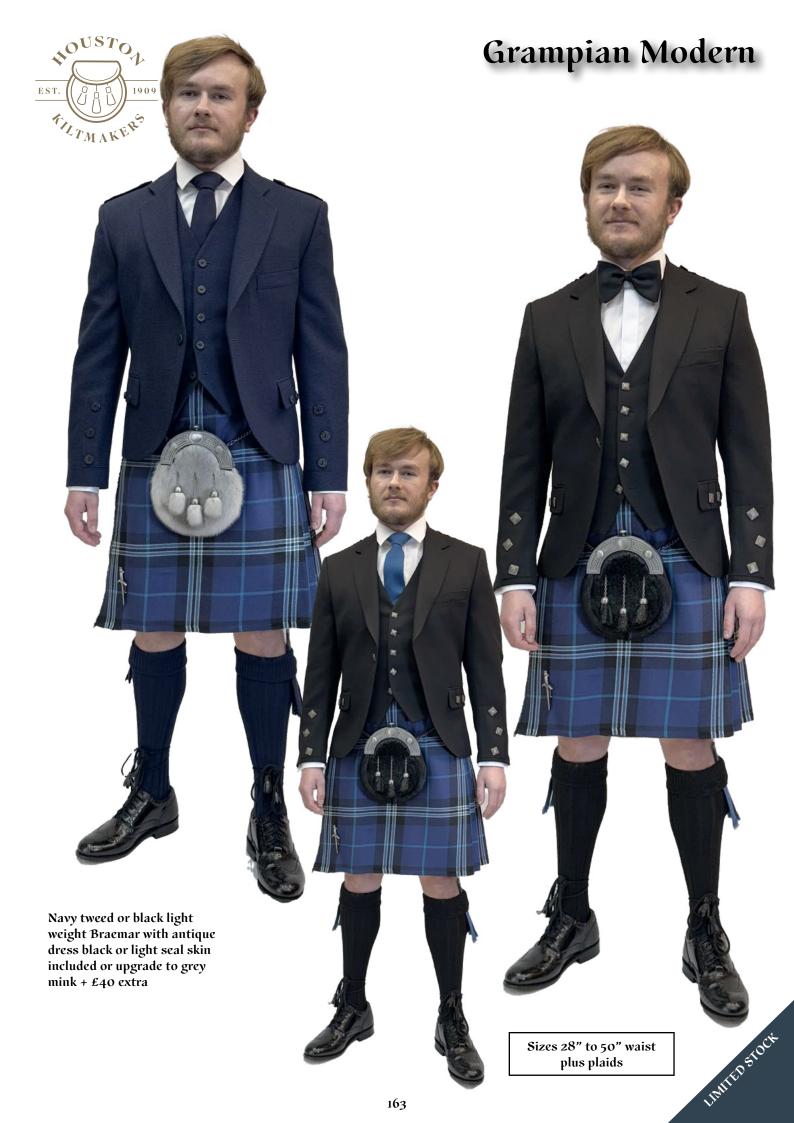

# Black Watch Trousers

Navy Tweed Braemar

This tartan must be ordered 10 weeks before wedding

Silver

Black

# **Anderson Ancient**

Cummings Hunting Mod + Nicholson Hunting

This tartan must be ordered 10 weeks before wedding

Black light weight Braemars with antique seal skin sporrans included

Sizes 28" to 50"