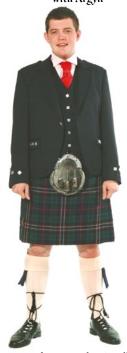

### STYLES OF KILT HIRE JACKETS

Black Prince Charlie Jacket Available in Shiny or Antique Buttons This is the most formal jacket we carry super light weight, suitable for black tie & red carpet events. The Prince Charlie is a classic kilt jacket that pairs well with any tartan. Available with a 5 or 3 button waistcoat.

Typically styled with a matching 5 button waistcoat.. Sizes: 18" to 64"

Black Argyll Jacket Comes Standard with Shiny Buttons The Argyll jacket is ideal for formal occasions, it is sister to the Braemar jacket. It's classic black colour super light wool barathea compliments almost all tartans and the Gauntlet cuff detail adds some extra flair to any kilt outfit. Sizes: 18" to 64" chest