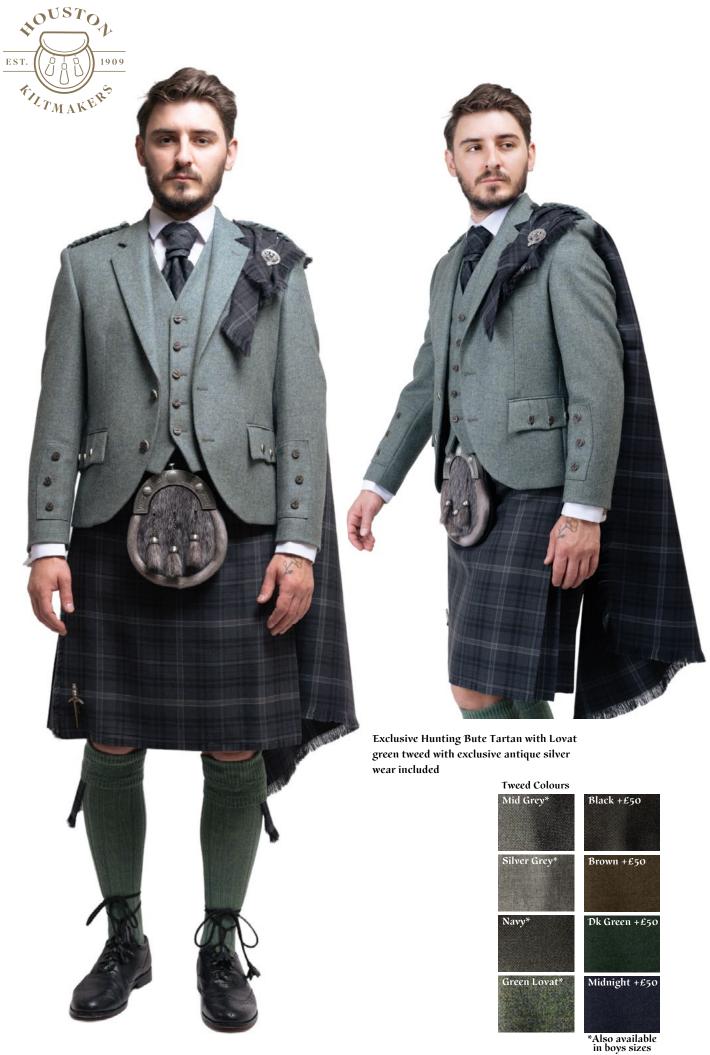

# 

Tweed Colours

Mid Grey\*

Silver Grey\*

Navy\*

Green Lovat\*

Black +£50

Brown +£50

Dk Green +£50

Midnight +£50

\*Also available in boys sizes

Ascounted that and

Exclusive Bute Heather Straad Tartan with Antique Silverware and a Mid-Grey Tweed Braemar Jacket. Featuring a Plain Ruche Tie and Dark Grey Socks.