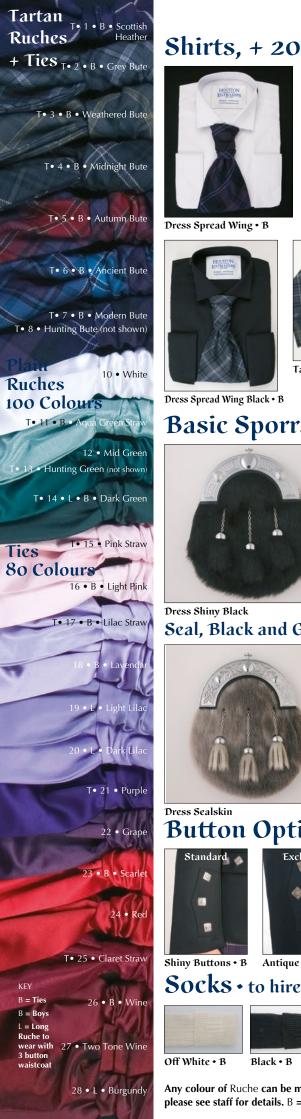

#### Shirts, + 200 colours Ties and Ruches

Dress Spread Wing • B

Day Standard Collar Black

To buy only

Dress Spread Wing Black • B

20 colours of Tweed Ties

To buy only

#### Basic Sporrans (Cantle tops may vary)

Dress Shiny Black Seal, Black and Grey

Semi Dress Embossed Sealskin • B

Day Leather • B

Dress Sealskin

Dress Shiny Navy - LIMITED STOCK

Dress Shiny Grey

#### **Button Options**

Shiny Buttons • B

Antique Buttons

**Black Buttons** 

Belt & Buckle

Shiny, Antique

Sgian Dubh

Safety Sgian Dubh on all hires Any colour available to buy

Any colour of Ruche can be made to order to buy (Plain Ruches from £25) to match bridesmaids dress also Tartan Ruches from £90, please see staff for details. B = Boys colours.