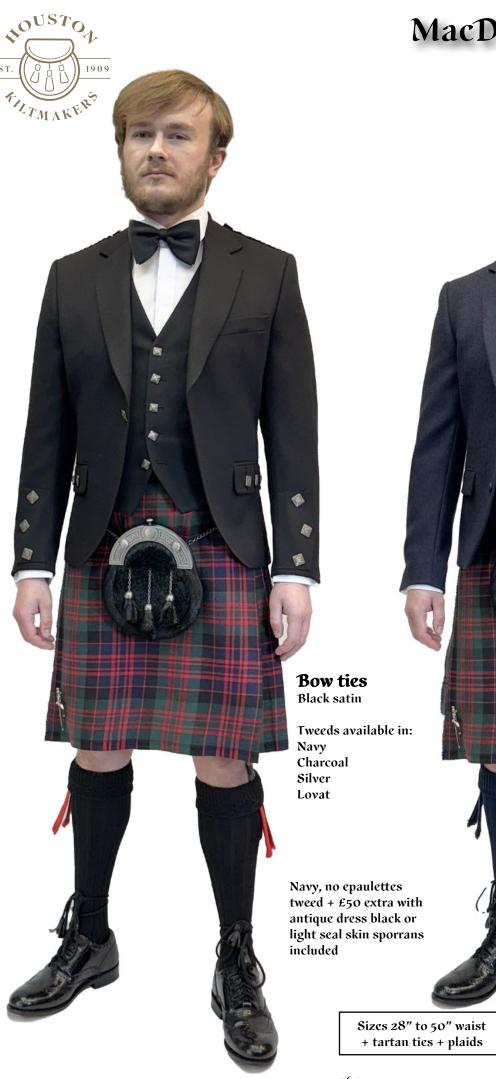

# EXCLUSIVE HIRE RANGE 80 Tartans 20 Styles & 10 Colours of Jackets

With button options + 200 ruche or tie colours options. Over 2 million hire options

### from £180

Houston Kiltmakers offer the largest and best Quality range of Highland wear in Scotland Full Complete Pack includes: Black Super lightweight Jackets in - Prince Charlie's, Braemars or Sheriffmuirs with Shiny or Exclusive Antique buttons with matching silver

wear along with Tweed Braemars in Navy, Charcoal, Silver or Lovat tweeds
All outfits Include - Shirt, Tie, Cufflinks, Jacket & Waistcoat, Kilt, Belt +
buckle with Selection of 10 types of Seal skin Sporrans, Kilt pin, Sgian Dubh, Socks in 7 colours, Flashes, black Ghillie Brogues.

Sizes - 34" to 64" Chests - 28" to 66" Waists - 14" to 23" Collars + Extra Tall

(ADW hire insurance of £5 is compulsory on all hires) **Grey Spirit** 

Aberdeen FC † Anderson Anc \* ~ Aonach Mor plus + £20 Arrocher Check \* ~ + £20 Auld Scotland Tweed \* ~ + £20 Baird Mod. Ben Lomond M/O Black Spirit M/O Black Bute M/O \*
Black Watch Anc. M/O S Black Watch Mod. \* • S (t) △ T Blue Spirit • Bute Heather \* ø Mod. B/S M/O R  $\Delta$  (w) (t) T Bute Heather Ancient M/O \* \( \rho \)
Bute Heather Autumn M/O \* \( \rho \)
Bute Heather Autumn M/O \* \( \rho \)
Bute Heather Glencallum M/O \* \( \rho \)
Bute Heather Grey M/O \* \( \rho \)
Bute Heather Hunting M/O \* \( \rho \)
Bute Heather Kyles M/O \* \( \rho \)
Bute Heather Lubas M/O \* \( \rho \) Bute Heather Midnight M/O \* Ø **Bute Heather Straad** Bute Heather Weathered M/O \* Ø Bute Mist Tweed Callanish + £20 Campbell Anc. M/O S †
Campbell Argyll Mod \* ~ + £20 Campbell Mod. T City Granite † +£20 Clunie Burn Cunningham Htg Mod \* ~ + £20 Dark Island •
Douglas Mod. \*- M/O S (t) T Farquharson Anc ~ + £20
Farquharson Mod \* ~ + £20
Ferguson Mod \* ~ + £20
Ferguson Mod \* ~ + £20
Flower of Scotland \* 4 - WO + £20
Fraser Htg Anc Muted \* ~ + £20
Gordon Dress \* 4 # S AS - W/O
Commission Place Model \* . . . (20)