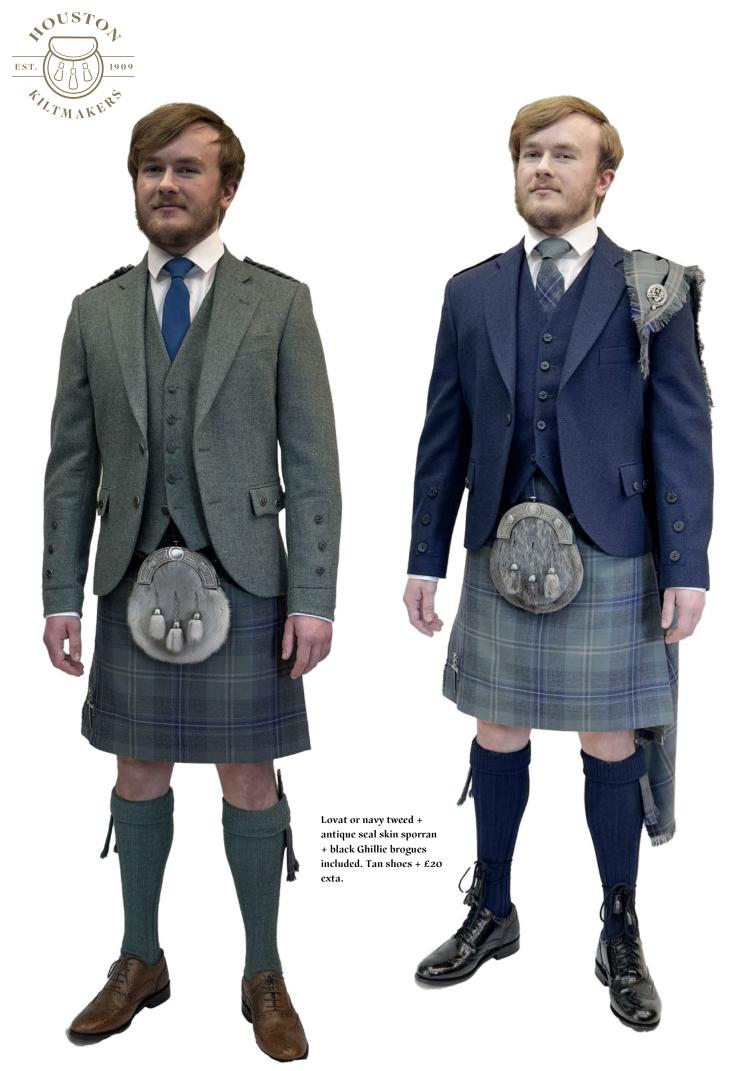

## **NEW Deluxe - Hire Range**

Choice of 8 colours Tweed Braemar jackets or Black superlight weight Braemar or Prince Charlie jackets and Sherrifmuirs all with Exclusive Antique silverware, with Deluxe Antique Raccoon, Grey Mink or Seal skin Sporrans

### New Standard collar White Shirt + New Socks for Hire

Full Kilt Packs including Jacket & waistcoat-shirt with cufflinks - choice of 200 colours of ties or Ruches including Tweed ties or Tweed Bow Ties + some Tartan ties Kilt - kilt pin - Sporrans Raccoon,Grey Mink or Seal skins & Chain - Black Belt & Buckle - 7 colours Socks /Sgian Dubh /Garter flashes with Black ghillie brogues with optional -Tan Day shoes + Optional Shoulder plaids