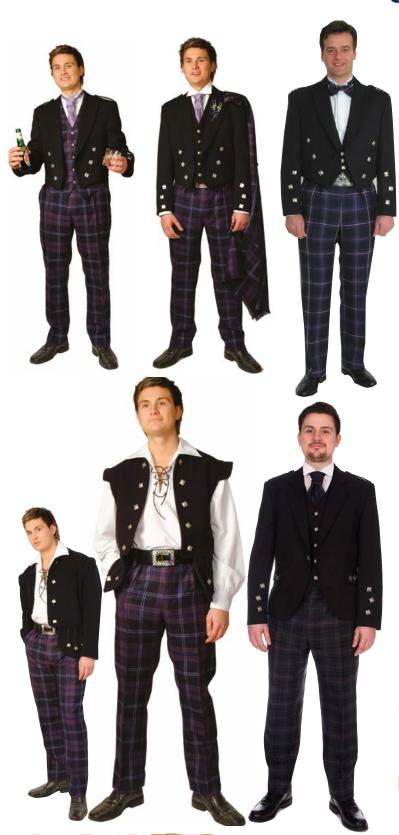

# EXCLUSIVE HIRE RANGE 80 Tartans 20 Styles & 10 Colours of Jackets

With button options + 200 ruche or tie colours options. Over 2 million hire options

### from £180

Houston Kiltmakers offer the largest and best Quality range of Highland wear in Scotland Full Complete Pack includes: Black Super lightweight Jackets in - Prince Charlie's, Braemars or Sheriffmuirs with Shiny or Exclusive Antique buttons with matching silver

wear along with Tweed Braemars in Navy, Charcoal, Silver or Lovat tweeds
All outfits Include - Shirt, Tie, Cufflinks, Jacket & Waistcoat, Kilt, Belt +
buckle with Selection of 10 types of Seal skin Sporrans, Kilt pin, Sgian Dubh, Socks in 7 colours, Flashes, black Ghillie Brogues.

Sizes - 34" to 64" Chests - 28" to 66" Waists - 14" to 23" Collars + Extra Tall

(ADW hire insurance of £5 is compulsory on all hires) **Grey Spirit** 

Aberdeen FC † Anderson Anc \* ~ Aonach Mor plus + £20 Arrocher Check \* ~ + £20 Auld Scotland Tweed \* ~ + £20 Baird Mod. Ben Lomond M/O Black Spirit M/O Black Bute M/O \*
Black Watch Anc. M/O S Black Watch Mod. \* • S (t) △ T Blue Spirit • Bute Heather \* ø Mod. B/S M/O R  $\Delta$  (w) (t) T Bute Heather Ancient M/O \* \( \rho \)
Bute Heather Autumn M/O \* \( \rho \)
Bute Heather Autumn M/O \* \( \rho \)
Bute Heather Glencallum M/O \* \( \rho \)
Bute Heather Grey M/O \* \( \rho \)
Bute Heather Hunting M/O \* \( \rho \)
Bute Heather Kyles M/O \* \( \rho \)
Bute Heather Lubas M/O \* \( \rho \) Bute Heather Midnight M/O \* Ø **Bute Heather Straad** Bute Heather Weathered M/O \* Ø Bute Mist Tweed Callanish + £20 Campbell Anc. M/O S †
Campbell Argyll Mod \* ~ + £20 Campbell Mod. T City Granite † +£20 Clunie Burn Cunningham Htg Mod \* ~ + £20 Dark Island •
Douglas Mod. \*- M/O S (t) T Farquharson Anc ~ + £20
Farquharson Mod \* ~ + £20
Ferguson Mod \* ~ + £20
Ferguson Mod \* ~ + £20
Flower of Scotland \* 4 - WO + £20
Fraser Htg Anc Muted \* ~ + £20
Gordon Dress \* 4 # S AS - W/O
Commission Place Model \* . . . (20)