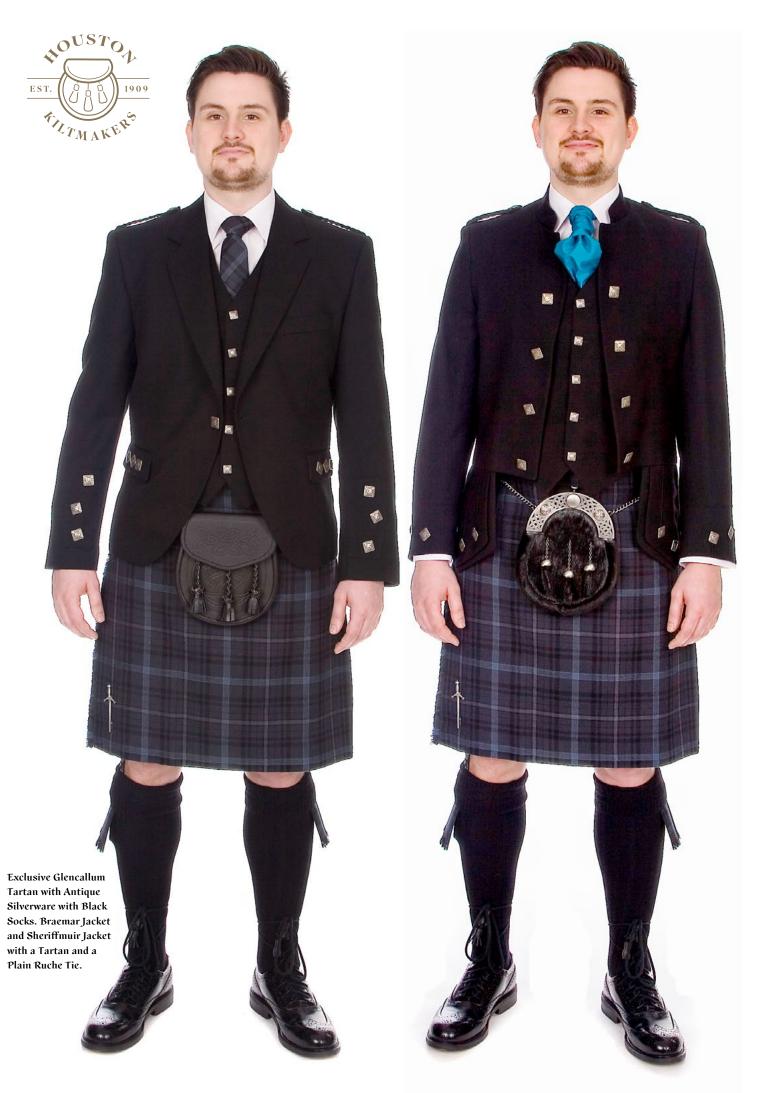

## Kyles of Bute

Exclusive Kyles of Bute Tartan with Black Braemar Jackets, featuring Antique, Shiny and Black Silverware, black buttons +£50 Plain and Tartan Ruche Ties alongside a Tartan Standard Tie. Optional Tartan Shoulder Plaid features on the centre Outfit.

Exclusive Kyles of Bute Tartan with Mid Grey Tweed Braemar Jackets, featuring Antique Silverware. Plain and Tartan Ties with Black and Dark Grey Socks

Mid Grey\*

Silver Grey\*

Navy\*

Green Lovat\*

Black +£50