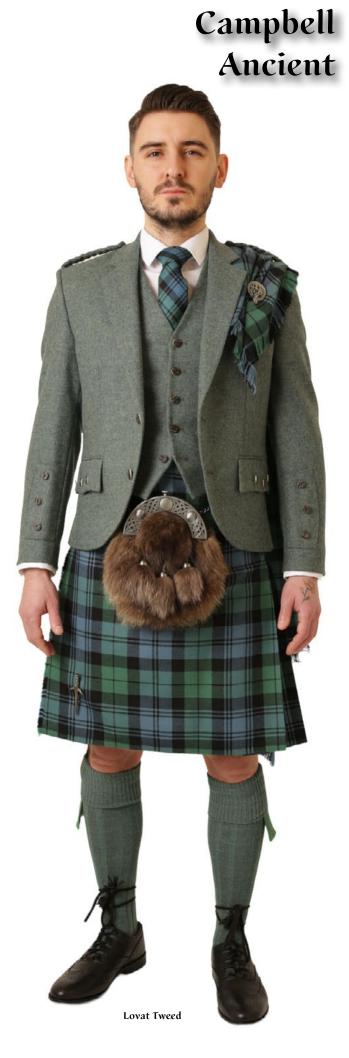

Bute Heather







Mid Grey\*



Silver Grey\*



Green Lovat\*

Black +£50

Brown +£50

Dk Green +£50

Midnight +£50

\*Also available in boys sizes











#### Tartan Hip Flasks

Note we carry lots of our own tartan ranges in stock of Hip Flasks + Hand Ties + Ring Cushions + Dog Bandanas





ANCIENT BUTE HEATHER

plaids, handties and table runners.





### Ancient Bute Heather



Charcola Tweed Braemar or Price Charlie with exclusive antique silver wear





### Ancient Bute Heather







Kilt sizes: 16" to 64" waists















#### Autumn Bute Heather













Kilt sizes: 16" to 64" waists + tartan ties, ruches, flashes, plaids, handties and table runners.



AMPBELL ANCIENT

ll sizes: 20" to 53" waists tartau (ies, tuches, flashes, aids, handties and table runner:











**BLACK WATCH** 

Kilt sizes: 18" to 62" waists Trousers 30" to 54" waist P/V + tartan ties, plaids, handties

## Black Watch







# Black Watch





Kilt sizes: 18" to 62" waist Trousers 30" to 54" waist + tartan ties, plaids, handties









# **Grey Granite Trousers**

TARTAN
TROUSERS
Slim fit
Grey Granite
sizes 28" to 52"
+ Tartan Ties



# Modern Bute Trousers



sizes 30" to 44"

+ Tartan Ties + Ruches, plaids

Black Jacket

Navy Tweed

#### CLASSIC FIT TARTAN TROUSERS

Mod Bute 30" to 44"
\*Douglas Mod 30" to 50"
\*Robertson Mod HGT
30" to 50"
\*Spirit of Bannockburn
30" to 50"

\*Must book 6 weeks before

\*Help for Heroes 30" to 50"



Modern Bute Trousers



Lovat Tweed + Tartan Ties

Black Tweed plus Tartan Ties

TARTAN
TROUSERS
Slim fit
Black Watch
sizes 30" to 54"