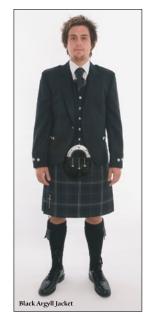

Typically styled with a matching 5 button waistcoat.. Sizes: 18" to 64"

Black Argyll Jacket Comes Standard with Shiny Buttons The Argyll jacket is ideal for formal occasions, it is sister to the Braemar jacket. It's classic black colour super light wool barathea compliments almost all tartans and the Gauntlet cuff detail adds some extra flair to any kilt outfit. Sizes: 18" to 64" chest