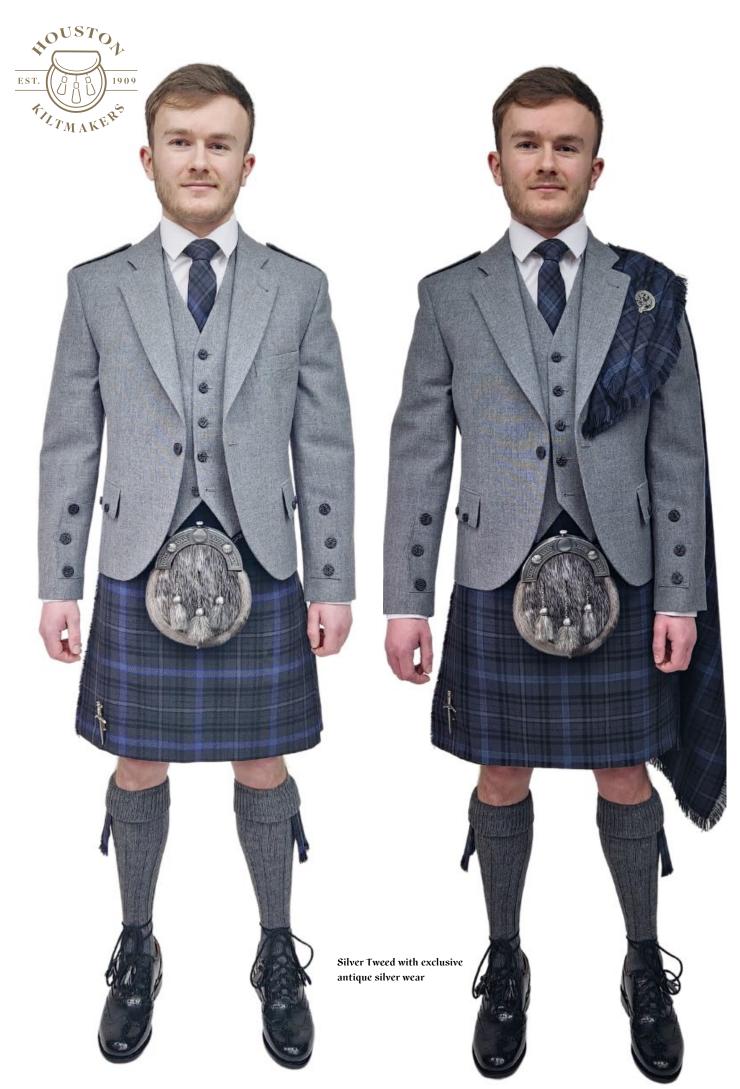

# 

Tweed Colours

Mid Grey\*

Silver Grey\*

Navy\*

Green Lovat\*

Black +£50

Brown +£50

Dk Green +£50

Midnight +£50

\*Also available in boys sizes

Ascounted that and

Exclusive Bute Heather Straad Tartan with Antique Silverware and a Mid-Grey Tweed Braemar Jacket. Featuring a Plain Ruche Tie and Dark Grey Socks.

STRAAD

Kilt sizes: 16" to 64" waists + tartan ties, ruches, flashes, plaids, handties and table runners

# Stradd

Sheriffmuir jacket with exclusive antique silverwear included

Kilt sizes: 16" to 64" waists + tartan ties, ruches, flashes, plaids, handties and table runners.

Exclusive Bute mist tweed with silver grey breamar tweed with black buttons. Black shirt  $\mathcal{E}$  tweed tie with mid grey socks.