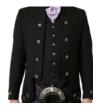

Black Braemar Iacket Available in Shiny Buttons The Braemar jacket is a timeless and elegant kilt jacket that goes with almost every tartan. The black super light weight wool allows any tartan it is paired with to pop.

Typically styled with a matching 5 button

waistcoat.. Sizes: 18" to 64" chest

Black Braemar Jacket Available in Antique Buttons The Braemar jacket is a timeless and elegant kilt jacket that goes with almost every tartan. The black super light weight wool allows any tartan it is paired with to pop.

Typically styled with a matching 5 button waistcoat.. Sizes: 18" to 64"

Black Argyll Jacket Comes Standard with Shiny Buttons The Argyll jacket is ideal for formal occasions, it is sister to the Braemar jacket. It's classic black colour super light wool barathea compliments almost all tartans and the Gauntlet cuff detail adds some extra flair to any kilt outfit. Sizes: 18" to 64" chest