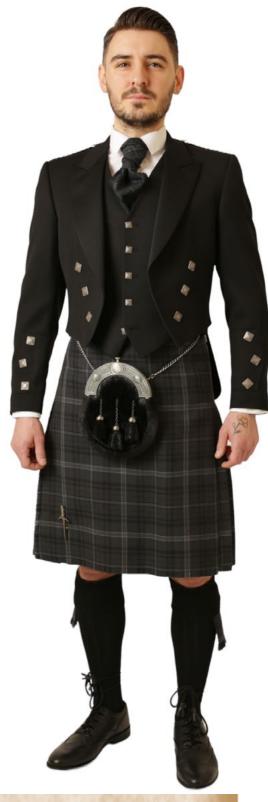

### STYLES OF KILT HIRE JACKETS

Black Prince Charlie Jacket Available in Shiny or Antique Buttons This is the most formal jacket we carry super light weight, suitable for black tie & red carpet events. The Prince Charlie is a classic kilt jacket that pairs well with any tartan. Available with a 5 or 3 button waistcoat.

Prince Charlie (Shiny Buttons) Available in Shiny or Antique Buttons This is the most formal jacket we carry, suitable for black tie & red carpet events. The Prince Charlie is a classic kilt jacket that pairs well with any tartan Available with a 5 or 3 button waistcoat. Sizes: 18" to 64" chest