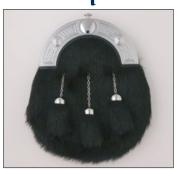

#### Basic Sporrans (Cantle tops may vary)

Dress Shiny Black Seal, Black and Grey

Semi Dress Embossed Sealskin • B

Day Leather • B

Dress Sealskin

Dress Shiny Navy - LIMITED STOCK

Dress Shiny Grey

#### **Exclusive Deluxe Sporrans**

Dress Antique Sealskin

Semi Dress Embossed Plain Black • B Dress Black Enamel +£50