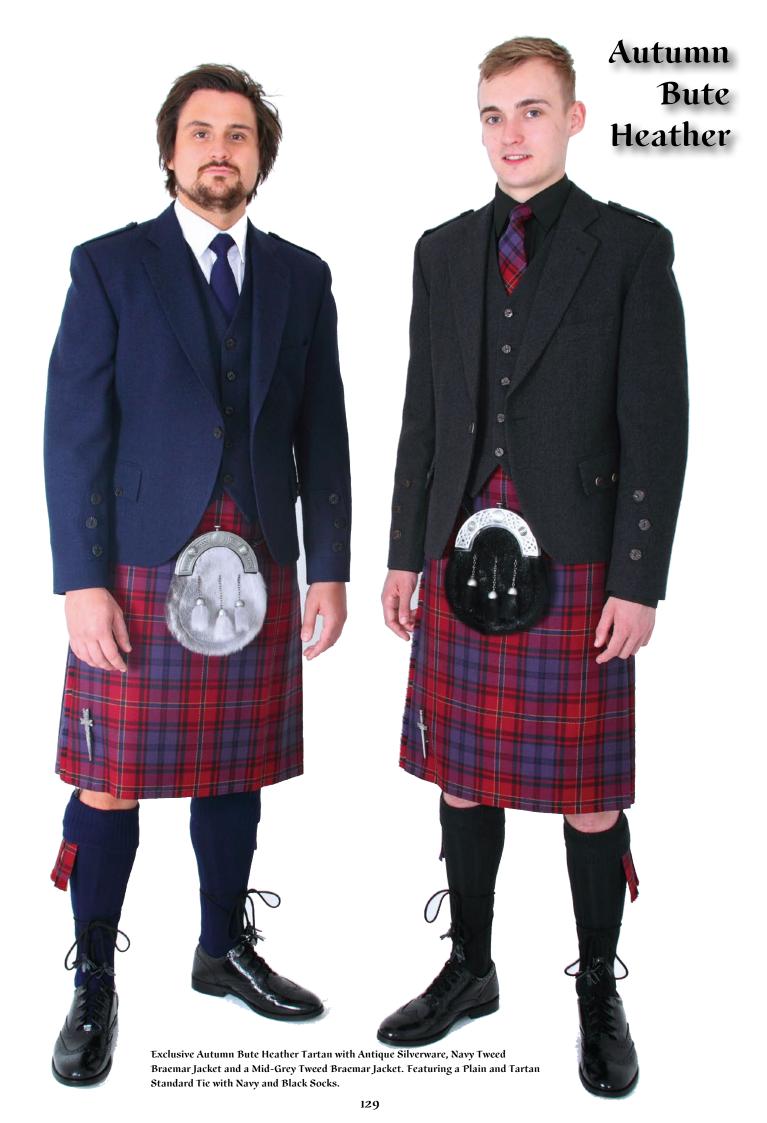

#### Autumn Bute Heather

Kilt sizes: 16" to 64" waists + tartan ties, ruches, flashes, plaids, handties and table runners.

AMPBELL ANCIENT

ll sizes: 20" to 53" waists tartau (ies, tuches, flashes, aids, handties and table runner: