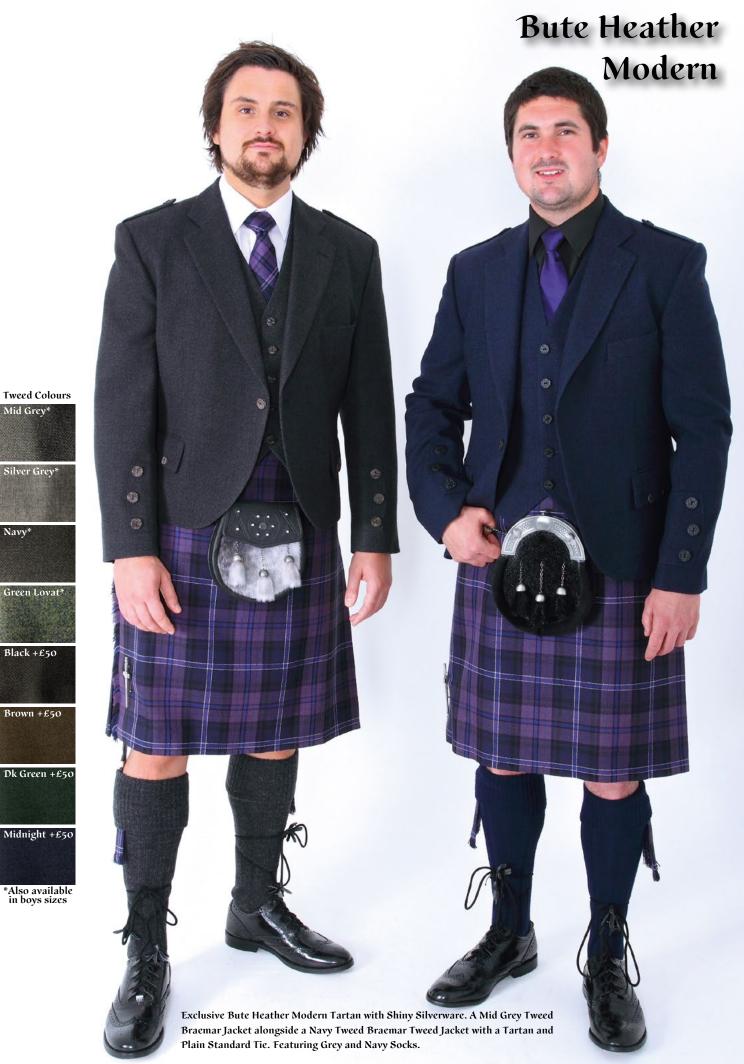

# 

Tweed Colours

Mid Grey\*

Silver Grey\*

Navy\*

Green Lovat\*

Black +£50

Brown +£50

Dk Green +£50

Midnight +£50

\*Also available in boys sizes

Ascounted that and

Exclusive Bute Heather Straad Tartan with Antique Silverware and a Mid-Grey Tweed Braemar Jacket. Featuring a Plain Ruche Tie and Dark Grey Socks.