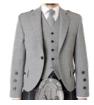

### OPTIONAL UPGRADES

Specialist New Tweed Jackets Sizes 36" to 56"

Classic Tweed Braemar Jackets with epaulettes. Colours - Dark Green , Mid Brown, Black + £50 Extra

Argyll Charcoal Tweed + £50 Extra

Sheriff Muir in Silver fine wool sizes 36" to 50" + £50 Extra