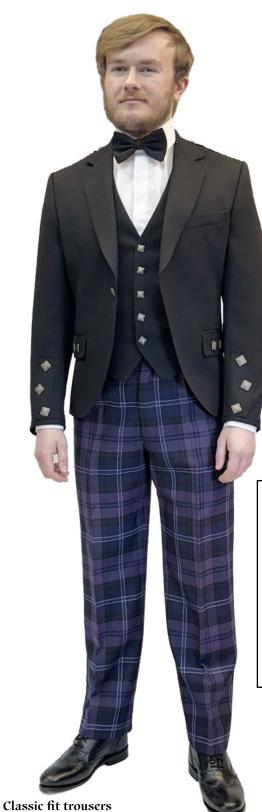

**BLACK WATCH** 

Kilt sizes: 18" to 62" waists Trousers 30" to 54" waist P/V + tartan ties, plaids, handties

# Black Watch

Kilt sizes: 18" to 62" waist Trousers 30" to 54" waist + tartan ties, plaids, handties