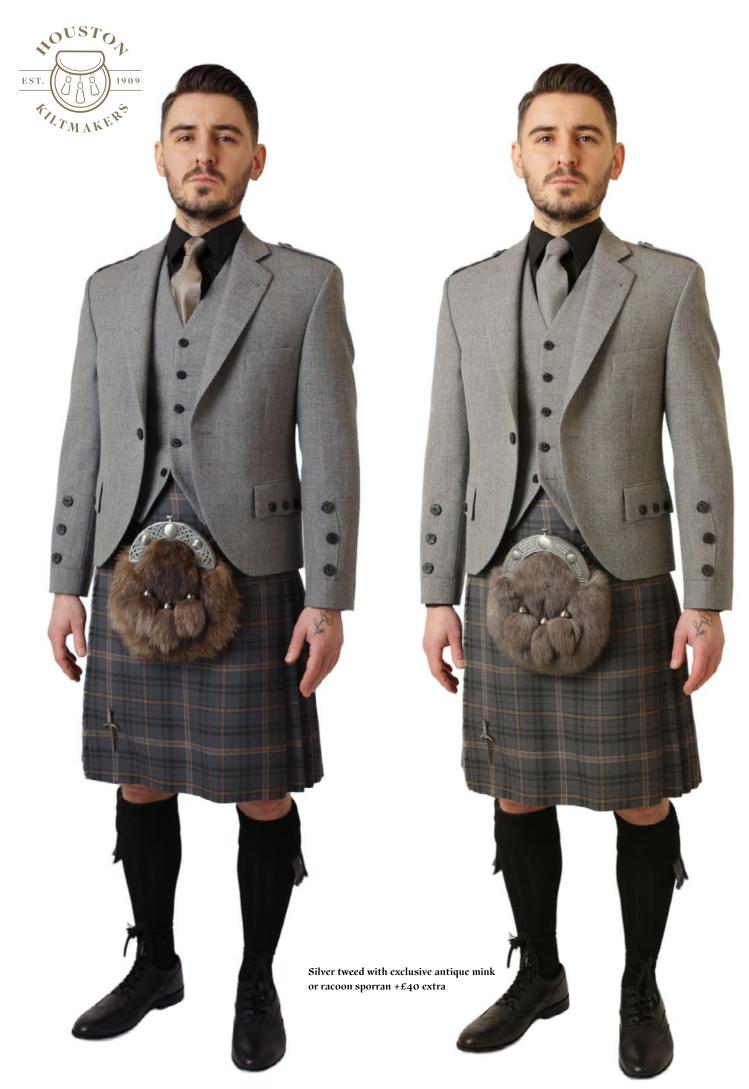

Comes Standard with Imitation Stag Horn

Silver Tweed Jacket Comes Standard with Black Buttons The Silver tweed jacket is ideal for semi formal / day occasions. It compliments tartans featuring cool & grey tones, goes with any tartan.
Sizes: 18" to 60" chest