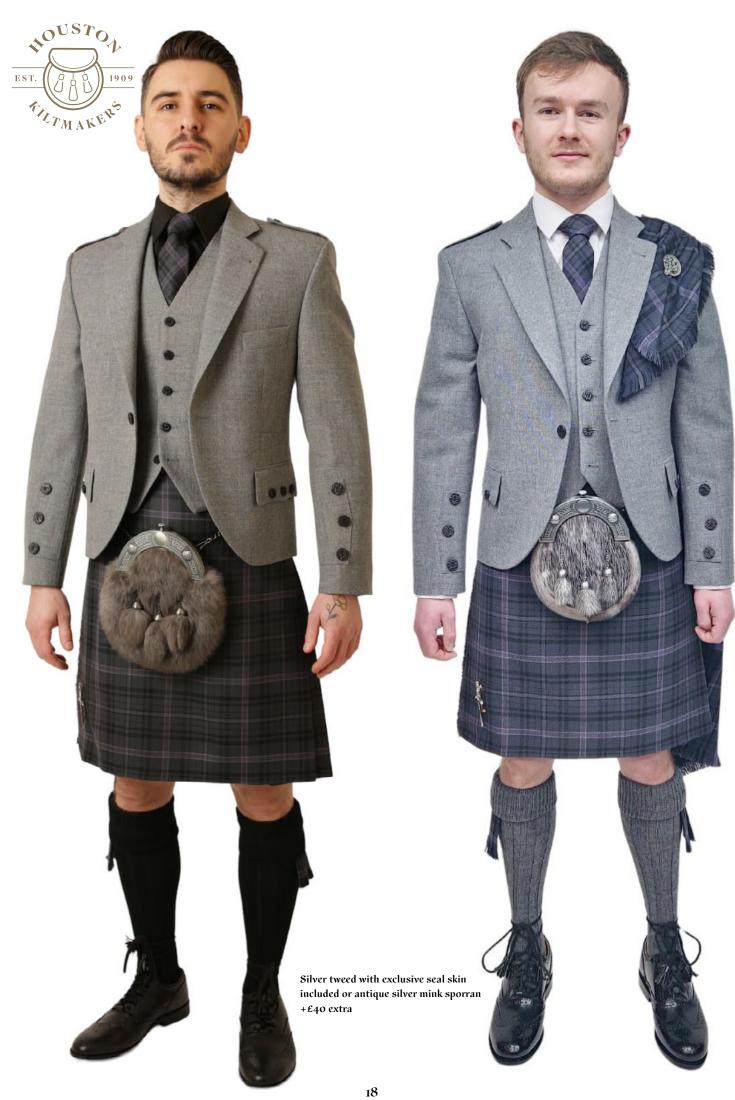

### OPTIONAL UPGRADES

Specialist New Tweed Jackets Sizes 36" to 56"

Classic Tweed Braemar Jackets with epaulettes. Colours - Dark Green , Mid Brown, Black + £50 Extra

Argyll Charcoal Tweed + £50 Extra

Sheriff Muir in Silver fine wool sizes 36" to 50" + £50 Extra

Contemporary Tweeds with no epaulettes. Colours -Silver with Antique buttons. Plain Navy with black buttons. Dark Grey poly wool Edwardian jacket with Black metal square buttons. Mid Grey poly wool Edwardian jacket with Gunmetal square buttons.

all above + £50 Extra

Tan Day Brogues sizes 6 to 13 + £20 Extra

New Dress Antique Sporrans in Grey Sapphire Mink or Brown Raccoon for the Groom +£40 Extra NEW Hire Shirt & Socks to Hire + £15 Extra

NEW BUY Shirt & Socks to KEEP + From £45 Extra