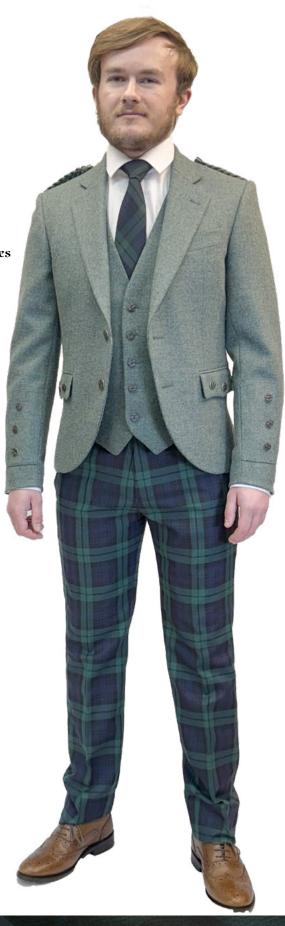

# **Grey Granite Trousers**

TARTAN
TROUSERS
Slim fit
Grey Granite
sizes 28" to 52"
+ Tartan Ties

# Modern Bute Trousers

sizes 30" to 44"

+ Tartan Ties + Ruches, plaids

Black Jacket

Navy Tweed

#### CLASSIC FIT TARTAN TROUSERS

Mod Bute 30" to 44"
\*Douglas Mod 30" to 50"
\*Robertson Mod HGT
30" to 50"
\*Spirit of Bannockburn
30" to 50"

\*Must book 6 weeks before

\*Help for Heroes 30" to 50"

Modern Bute Trousers