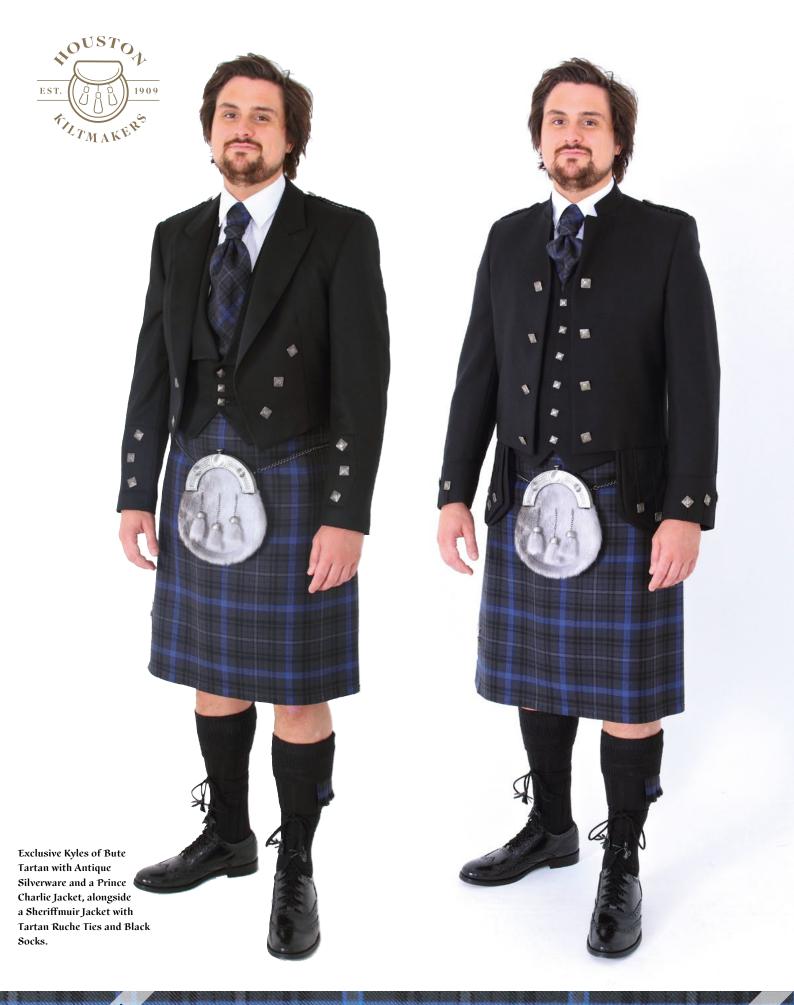

### STYLES OF KILT HIRE JACKETS

Black Prince Charlie Jacket Available in Shiny or Antique Buttons This is the most formal jacket we carry super light weight, suitable for black tie & red carpet events. The Prince Charlie is a classic kilt jacket that pairs well with any tartan. Available with a 5 or 3 button waistcoat.

Black Sherrifmuir Iacket Available in Shiny or Antique Buttons The Sherrifmuir jacket is a specialist kilt jacket suited to those looking to show off the finer details. The jacket features layered tails (Tashes) & gauntlet cuff with matching buttons. The military style of jacket is suited to formal events.
Sizes: 38" to 54" chest