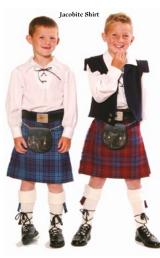

## Jacobite Casual Look

# Feileadh Mhor

NOTE: weaponary not included

Black Watch & Navy Jackets

with Bow Tie

Royal Stewart Dress Gordon

Douglas Modern with Prince Charlie

Braveheart with Argyll

Prince Charlie + 3 button waistcoat

Scottish National + Argyll + 5 button waistcoat