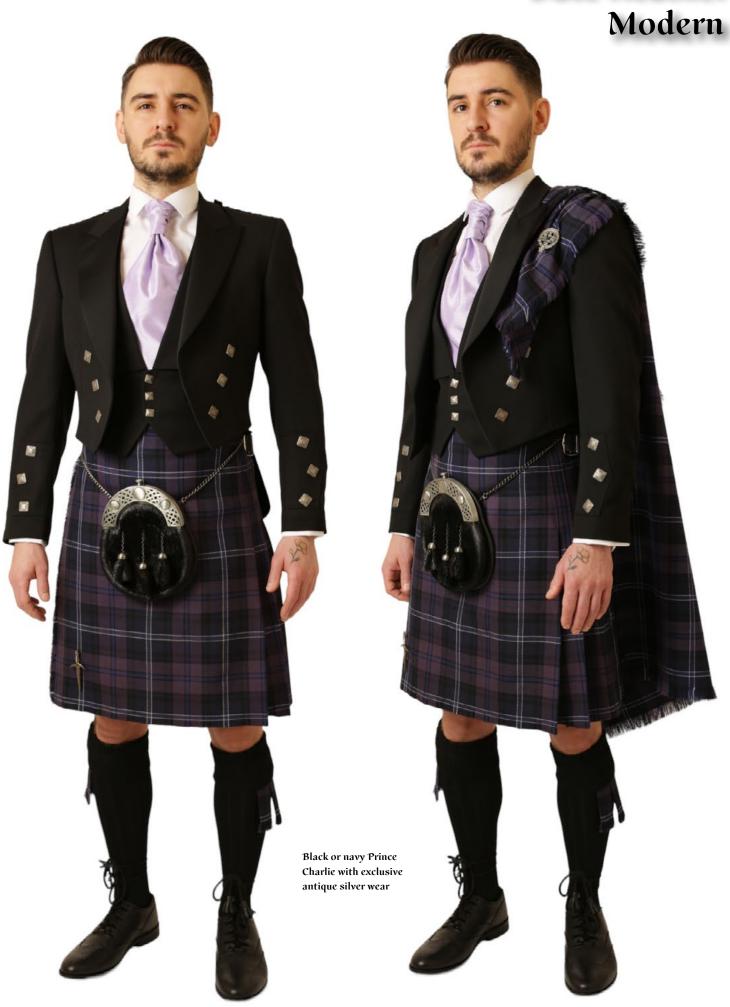

### STYLES OF KILT HIRE JACKETS

Black Prince Charlie Jacket Available in Shiny or Antique Buttons This is the most formal jacket we carry super light weight, suitable for black tie & red carpet events. The Prince Charlie is a classic kilt jacket that pairs well with any tartan. Available with a 5 or 3 button waistcoat.

Prince Charlie (Shiny Buttons) Available in Shiny or Antique Buttons This is the most formal jacket we carry, suitable for black tie & red carpet events. The Prince Charlie is a classic kilt jacket that pairs well with any tartan Available with a 5 or 3 button waistcoat. Sizes: 18" to 64" chest