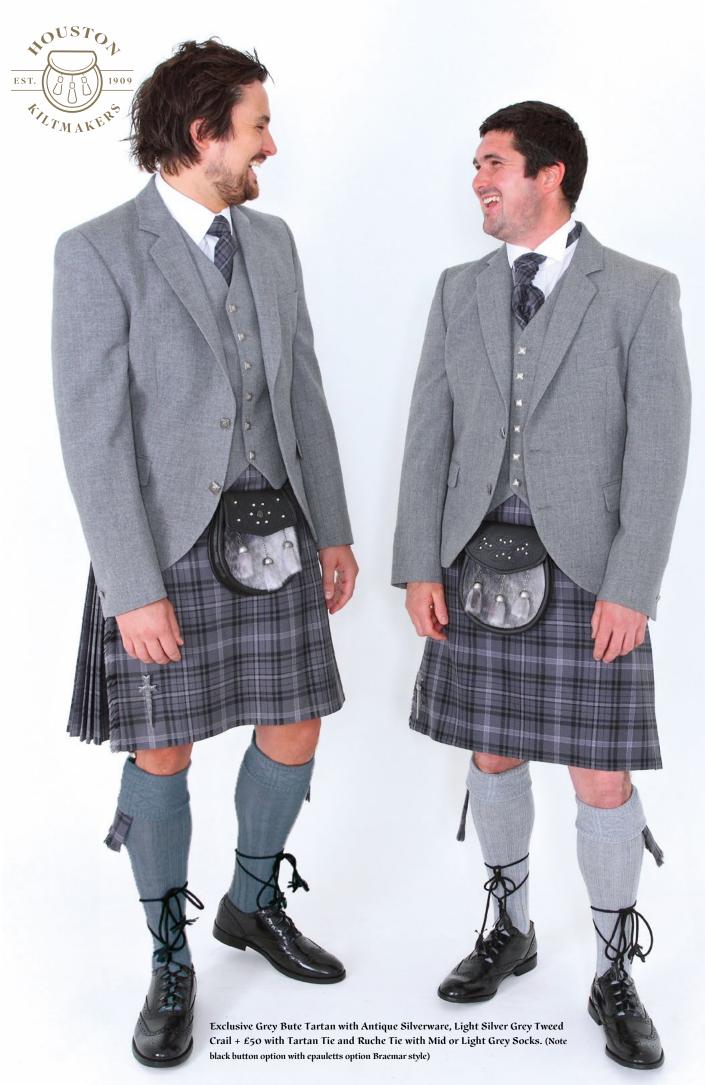

Sizes - 34" to 64" Chests - 28" to 66" Waists - 14" to 23" Collars + Extra Tall

(ADW hire insurance of £5 is compulsory on all hires) **Grey Spirit** 

Aberdeen FC † Anderson Anc \* ~ Aonach Mor plus + £20 Arrocher Check \* ~ + £20 Auld Scotland Tweed \* ~ + £20 Baird Mod. Ben Lomond M/O Black Spirit M/O Black Bute M/O \*
Black Watch Anc. M/O S Black Watch Mod. \* • S (t) △ T Blue Spirit • Bute Heather \* ø Mod. B/S M/O R  $\Delta$  (w) (t) T Bute Heather Ancient M/O \* \( \rho \)
Bute Heather Autumn M/O \* \( \rho \)
Bute Heather Autumn M/O \* \( \rho \)
Bute Heather Glencallum M/O \* \( \rho \)
Bute Heather Grey M/O \* \( \rho \)
Bute Heather Hunting M/O \* \( \rho \)
Bute Heather Kyles M/O \* \( \rho \)
Bute Heather Lubas M/O \* \( \rho \) Bute Heather Midnight M/O \* Ø **Bute Heather Straad** Bute Heather Weathered M/O \* Ø Bute Mist Tweed Callanish + £20 Campbell Anc. M/O S †
Campbell Argyll Mod \* ~ + £20 Campbell Mod. T City Granite † +£20 Clunie Burn Cunningham Htg Mod \* ~ + £20 Dark Island •
Douglas Mod. \*- M/O S (t) T Farquharson Anc ~ + £20
Farquharson Mod \* ~ + £20
Ferguson Mod \* ~ + £20
Ferguson Mod \* ~ + £20
Flower of Scotland \* 4 - WO + £20
Fraser Htg Anc Muted \* ~ + £20
Gordon Dress \* 4 # S AS - W/O
Commission Place Model \* . . . (20)

Grampian Blue Mod \*

Granite City \* ~ + £20 Grant Htg. Mod. M/O T

Grey Bute

Grey Stewart Hebridean Heather Grey † Help the Heroes T Hibernian FC Highland Granite Blue + to 56" Highland Heather † Mod. Highland Storm Irish National Tartan \*S - M/O Isle of Skye † + £20