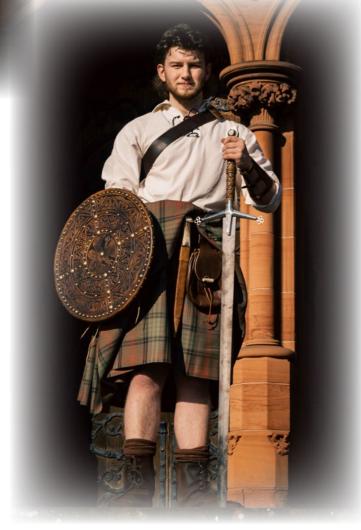

## Jacobite Casual Look

# Feileadh Mhor

NOTE: weaponary not included

Black Watch & Navy Jackets

with Bow Tie

Royal Stewart Dress Gordon

Douglas Modern with Prince Charlie

Braveheart with Argyll

Prince Charlie + 3 button waistcoat