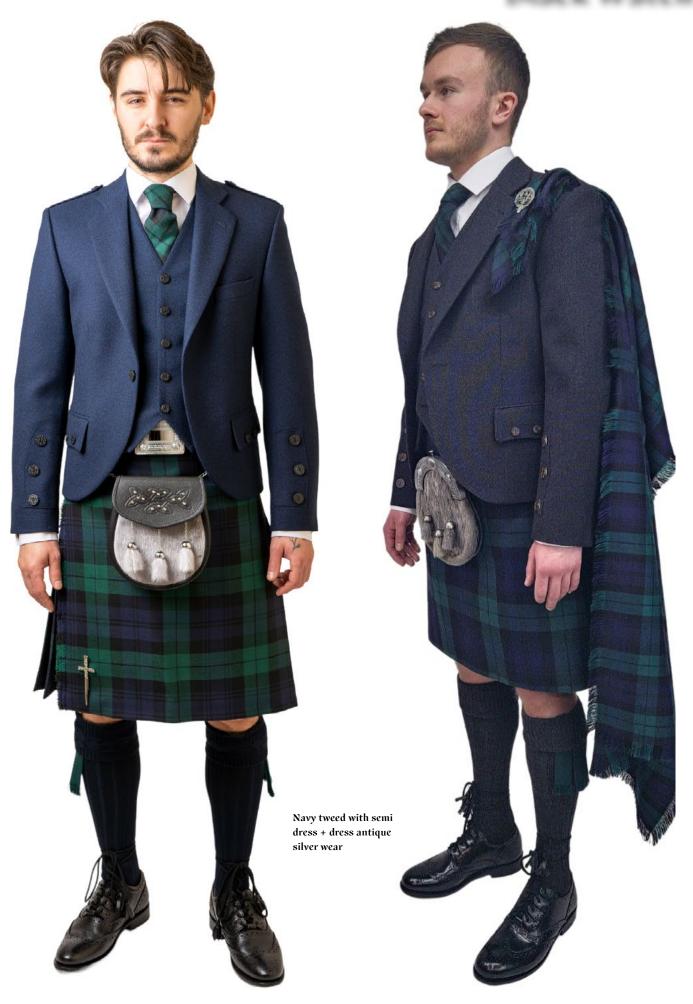

**BLACK WATCH** 

Kilt sizes: 18" to 62" waists Trousers 30" to 54" waist P/V + tartan ties, plaids, handties

## Black Watch

# Black Watch

Kilt sizes: 18" to 62" waist Trousers 30" to 54" waist + tartan ties, plaids, handties