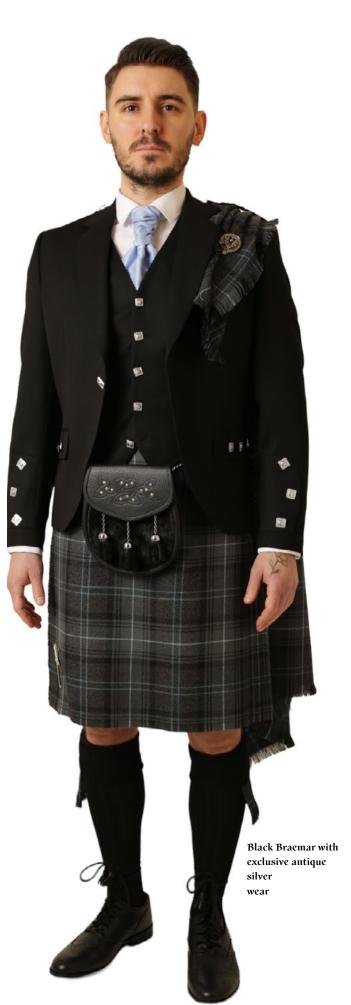

### STYLES OF KILT HIRE JACKETS

Black Prince Charlie Jacket Available in Shiny or Antique Buttons This is the most formal jacket we carry super light weight, suitable for black tie & red carpet events. The Prince Charlie is a classic kilt jacket that pairs well with any tartan. Available with a 5 or 3 button waistcoat.

Black Braemar Iacket Available in Shiny Buttons The Braemar jacket is a timeless and elegant kilt jacket that goes with almost every tartan. The black super light weight wool allows any tartan it is paired with to pop.

Typically styled with a matching 5 button

waistcoat.. Sizes: 18" to 64" chest

Black Braemar Jacket Available in Antique Buttons The Braemar jacket is a timeless and elegant kilt jacket that goes with almost every tartan. The black super light weight wool allows any tartan it is paired with to pop.