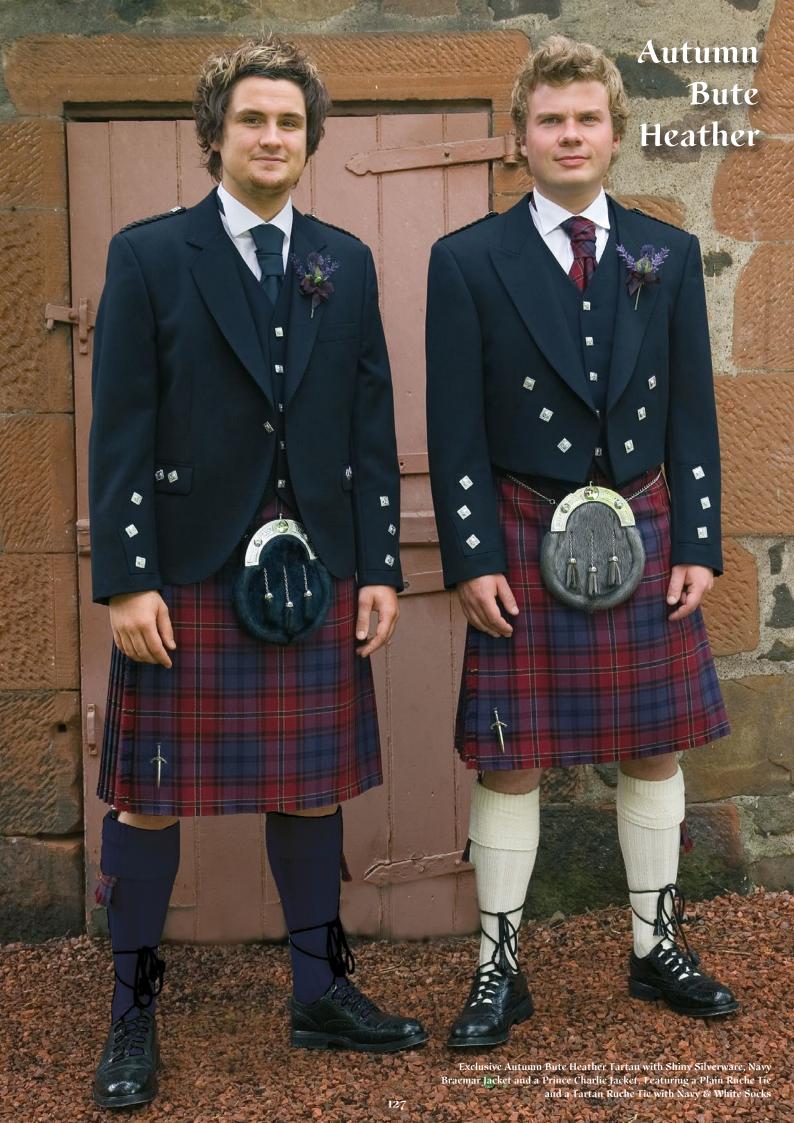

#### Autumn Bute Heather

Kilt sizes: 16" to 64" waists + tartan ties, ruches, flashes, plaids, handties and table runners.

AMPBELL ANCIENT

ll sizes: 20" to 53" waists tartau (ies, tuches, flashes, aids, handties and table runner: