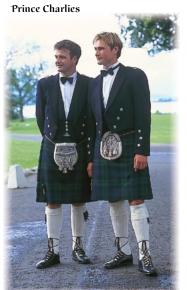

### STYLES OF KILT HIRE JACKETS

Black Prince Charlie Jacket Available in Shiny or Antique Buttons This is the most formal jacket we carry super light weight, suitable for black tie & red carpet events. The Prince Charlie is a classic kilt jacket that pairs well with any tartan. Available with a 5 or 3 button waistcoat.

Prince Charlie (Shiny Buttons) Available in Shiny or Antique Buttons This is the most formal jacket we carry, suitable for black tie & red carpet events. The Prince Charlie is a classic kilt jacket that pairs well with any tartan Available with a 5 or 3 button waistcoat. Sizes: 18" to 64" chest