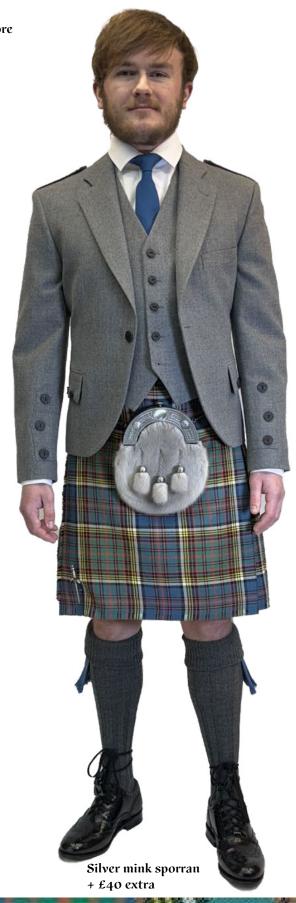

all above + £50 Extra

Tan Day Brogues sizes 6 to 13 + £20 Extra

New Dress Antique Sporrans in Grey Sapphire Mink or Brown Raccoon for the Groom +£40 Extra NEW Hire Shirt & Socks to Hire + £15 Extra

NEW BUY Shirt & Socks to KEEP + From £45 Extra