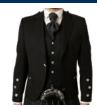

Black Braemar Iacket Available in Shiny Buttons The Braemar jacket is a timeless and elegant kilt jacket that goes with almost every tartan. The black super light weight wool allows any tartan it is paired with to pop.

Typically styled with a matching 5 button

waistcoat.. Sizes: 18" to 64" chest

Black Braemar Jacket Available in Antique Buttons The Braemar jacket is a timeless and elegant kilt jacket that goes with almost every tartan. The black super light weight wool allows any tartan it is paired with to pop.