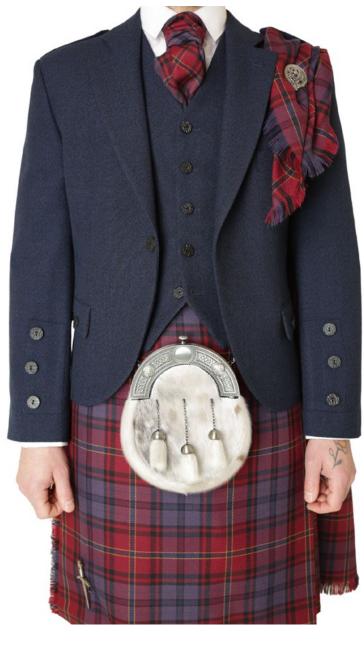

Dk Green +£50

Midnight +£50

\*Also available in boys sizes

Ascounted that and

Exclusive Bute Heather Straad Tartan with Antique Silverware and a Mid-Grey Tweed Braemar Jacket. Featuring a Plain Ruche Tie and Dark Grey Socks.