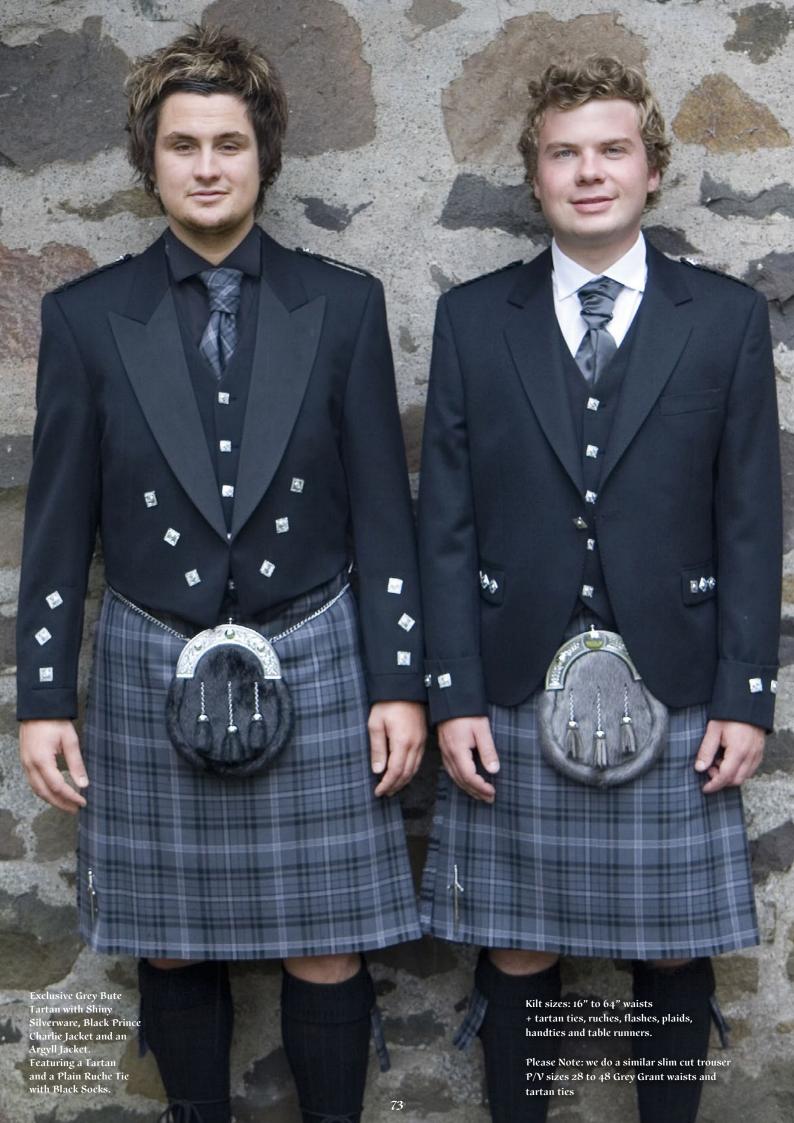

Dk Green +£50

Midnight +£50

\*Also available in boys sizes

Ascounted that and

Exclusive Bute Heather Straad Tartan with Antique Silverware and a Mid-Grey Tweed Braemar Jacket. Featuring a Plain Ruche Tie and Dark Grey Socks.

STRAAD

Kilt sizes: 16" to 64" waists + tartan ties, ruches, flashes, plaids, handties and table runners