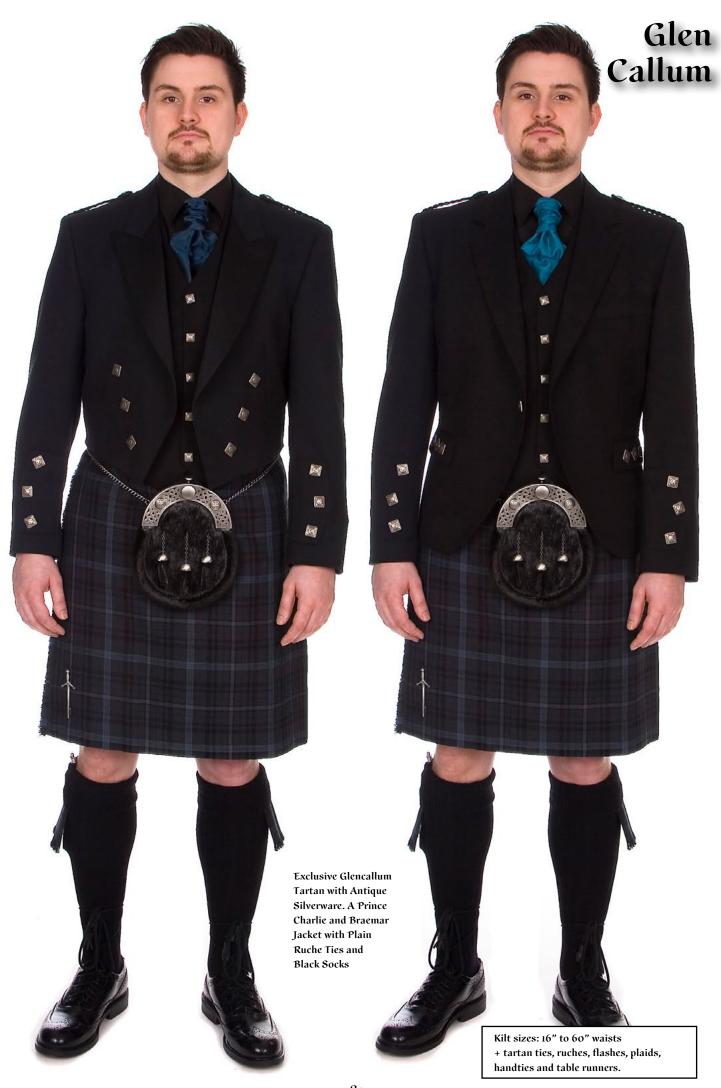

GLEN CALLUM

Discounted Ideal

Kilt sizes: 16" to 60" waists + tartan ties, ruches, flashes, plaids, handties and table runners.

Discountin Legina

KYLES OF BUTE

Kilt sizes: 16" to 60" waists + tartan ties, ruches, flashes, plaids, handties and table runners.

### STYLES OF KILT HIRE JACKETS

Black Prince Charlie Jacket Available in Shiny or Antique Buttons This is the most formal jacket we carry super light weight, suitable for black tie & red carpet events. The Prince Charlie is a classic kilt jacket that pairs well with any tartan. Available with a 5 or 3 button waistcoat.

Prince Charlie (Shiny Buttons) Available in Shiny or Antique Buttons This is the most formal jacket we carry, suitable for black tie & red carpet events. The Prince Charlie is a classic kilt jacket that pairs well with any tartan Available with a 5 or 3 button waistcoat. Sizes: 18" to 64" chest