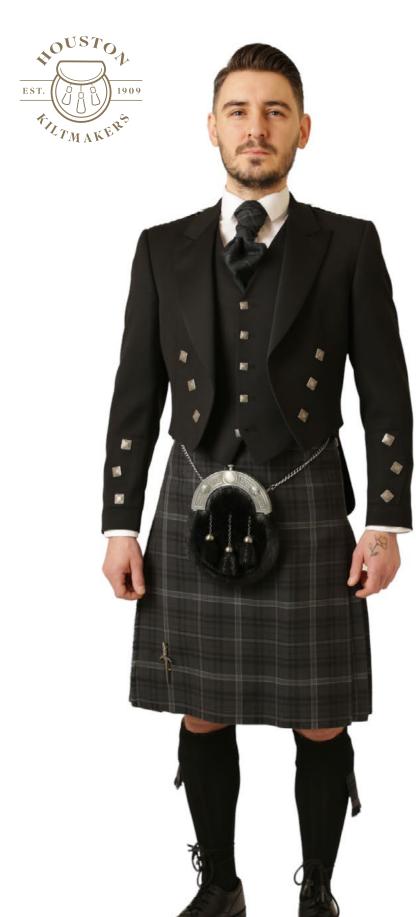

Dk Green +£50

Midnight +£50

\*Also available in boys sizes

Ascounted that and

Exclusive Bute Heather Straad Tartan with Antique Silverware and a Mid-Grey Tweed Braemar Jacket. Featuring a Plain Ruche Tie and Dark Grey Socks.