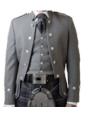

Comes Standard with Imitation Stag Horn

Silver Tweed Jacket Comes Standard with Black Buttons The Silver tweed jacket is ideal for semi formal / day occasions. It compliments tartans featuring cool & grey tones, goes with any tartan.
Sizes: 18" to 60" chest

Navy Tweed Jacket Comes Standard with Black Buttons The Navy tweed jacket is ideal for semi formal / day occasions. It pairs perfectly with tartans featuring Navy's and dark blues, with any tartatn with navy in it will match well. Sizes: 18" to 60" chest