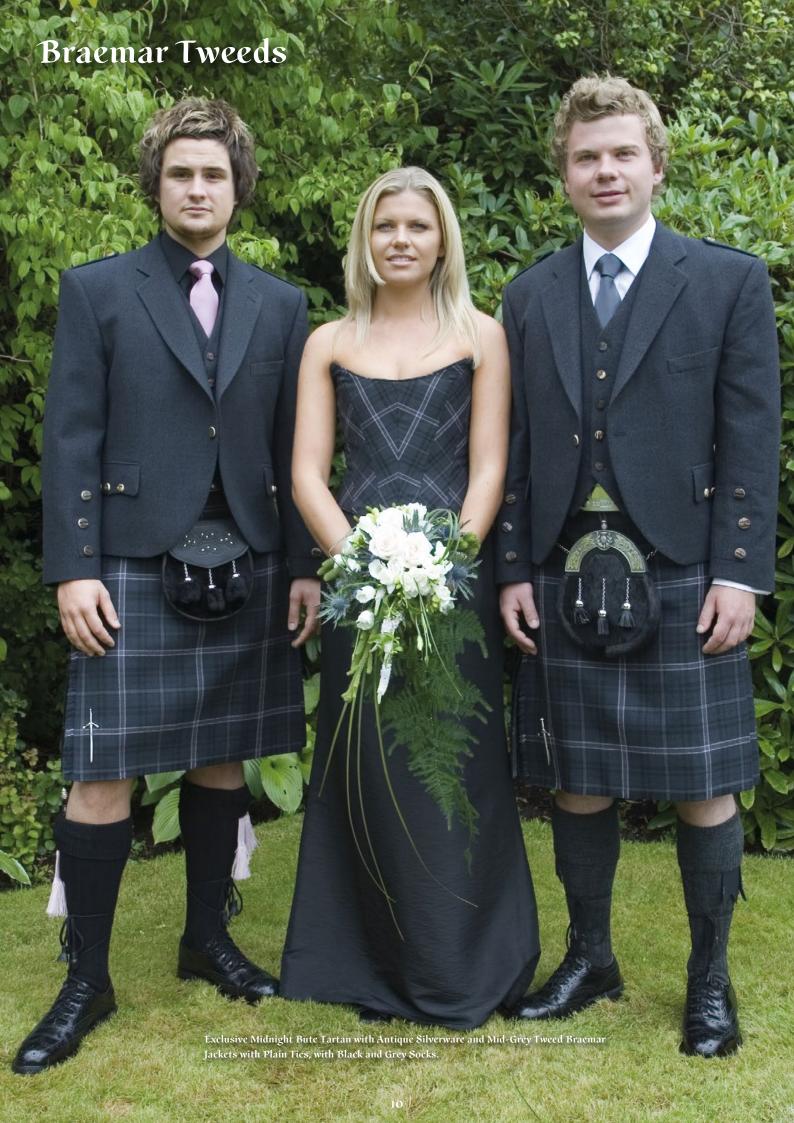

Dk Green +£50

Midnight +£50

\*Also available in boys sizes

Ascounted that and

Exclusive Bute Heather Straad Tartan with Antique Silverware and a Mid-Grey Tweed Braemar Jacket. Featuring a Plain Ruche Tie and Dark Grey Socks.