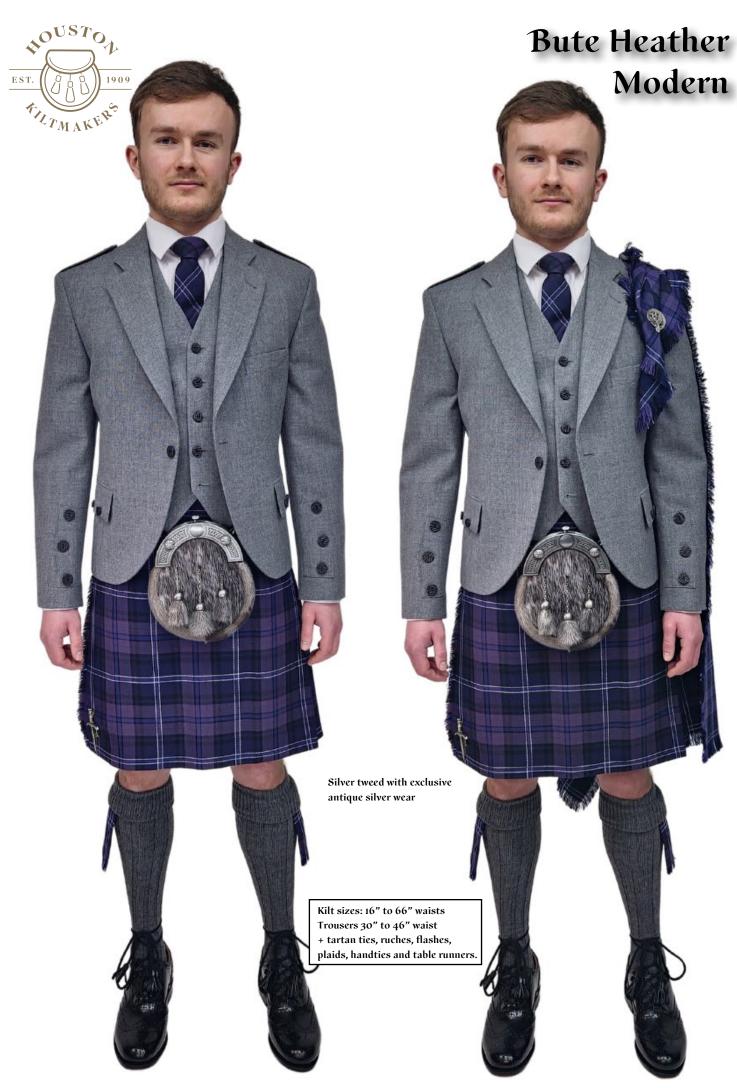

BUTE HEATHER MODERN

Kilt sizes: 16" to 66" waists Trousers 30" to 46" waist + tartan ties, ruches, flashes, plaids, handties and table runners.

## Bute Heather

Mid Grey\*

Silver Grey\*

Green Lovat\*

Black +£50

Brown +£50

Dk Green +£50

Midnight +£50