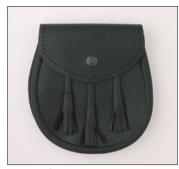

#### Basic Sporrans (Cantle tops may vary)

Dress Shiny Black Seal, Black and Grey

Semi Dress Embossed Sealskin • B

Day Leather • B

Dress Sealskin

Dress Shiny Navy - LIMITED STOCK

Dress Shiny Grey