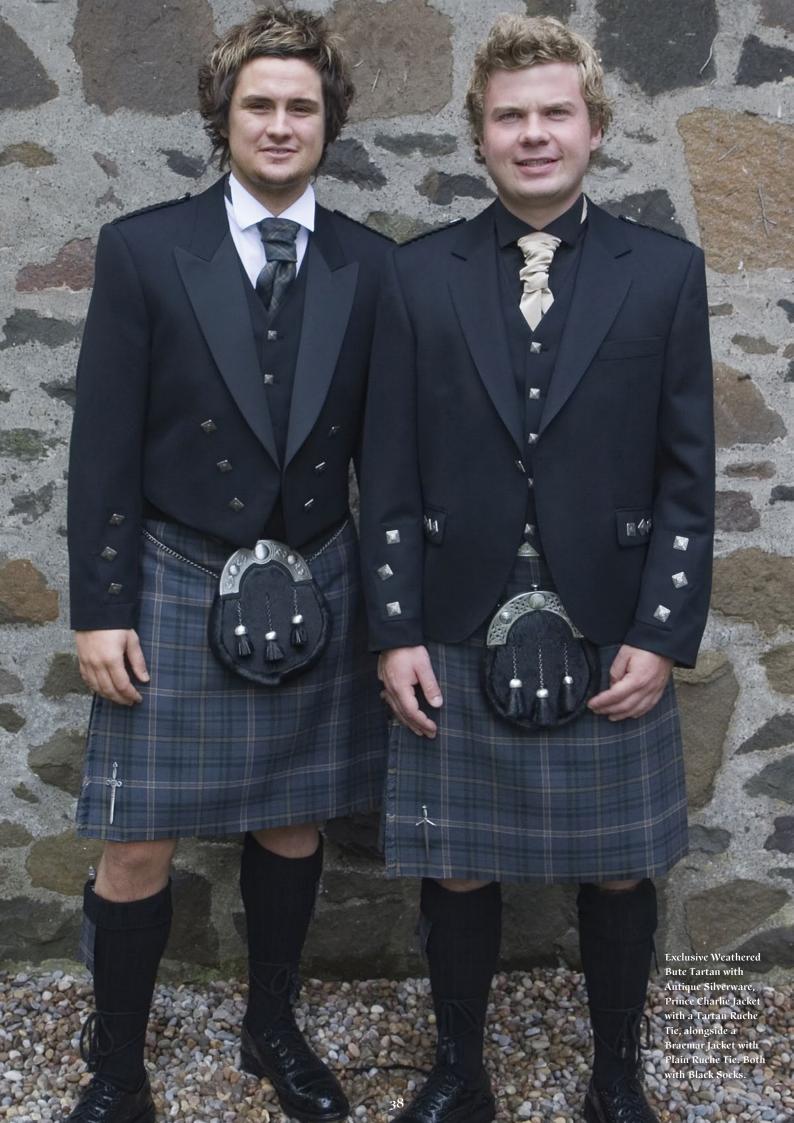

exclusive antique silverwear included

Discouried Lectur

HUNTING BUTE HEATHER and table

Kilt sizes: 16" to 65" waists + tartan ties, ruches, flashes, runners

Charlie Jacket with Tartan Ruche, alongside a Braemar with Plain Ruche. With Black Socks.