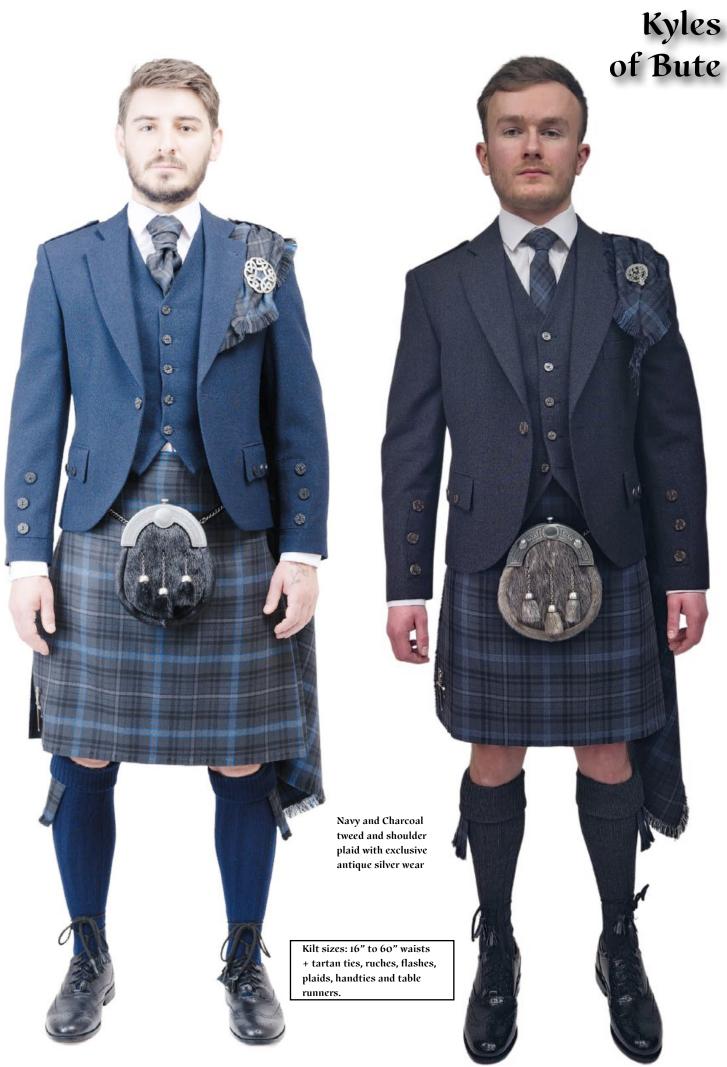

GLEN CALLUM

Discounted Ideal

Kilt sizes: 16" to 60" waists + tartan ties, ruches, flashes, plaids, handties and table runners.

Discountin Legina

KYLES OF BUTE

Kilt sizes: 16" to 60" waists + tartan ties, ruches, flashes, plaids, handties and table runners.

## Kyles of Bute

Exclusive Kyles of Bute Tartan with Black Braemar Jackets, featuring Antique, Shiny and Black Silverware, black buttons +£50 Plain and Tartan Ruche Ties alongside a Tartan Standard Tie. Optional Tartan Shoulder Plaid features on the centre Outfit.

Exclusive Kyles of Bute Tartan with Mid Grey Tweed Braemar Jackets, featuring Antique Silverware. Plain and Tartan Ties with Black and Dark Grey Socks

Mid Grey\*

Silver Grey\*

Navy\*

Green Lovat\*

Black +£50