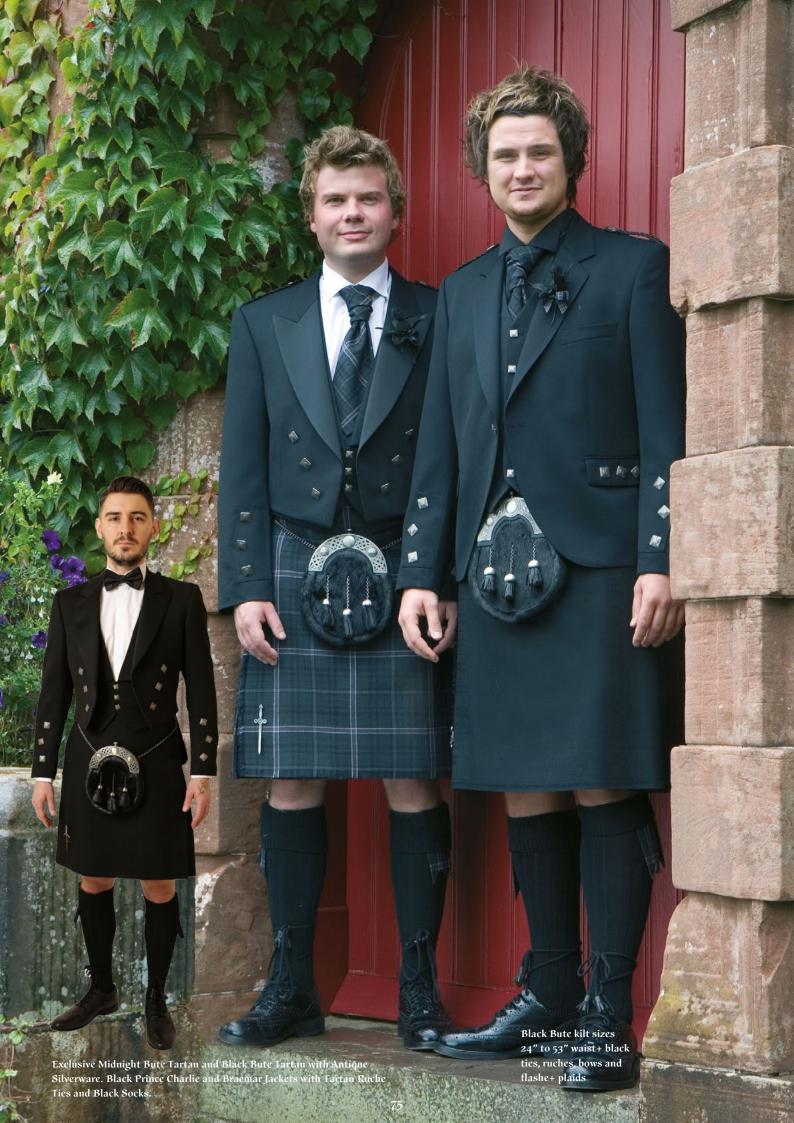

# PATRIOT WEATHERED

Kilt sizes: 16" to 57" waists + tartan ties, ruches, flashes, plaids, handties and table runners.

# Patriot Weathered

Lovat tweed with exclusive antique silverwear + Lovat socks included

**Tweed Colours** 

\*Also available in boys sizes

AONACH MOR

Kilt sizes: 16" to 55" waists

+ tartan ties: ruches, flashes,
plaids, handties and table runner