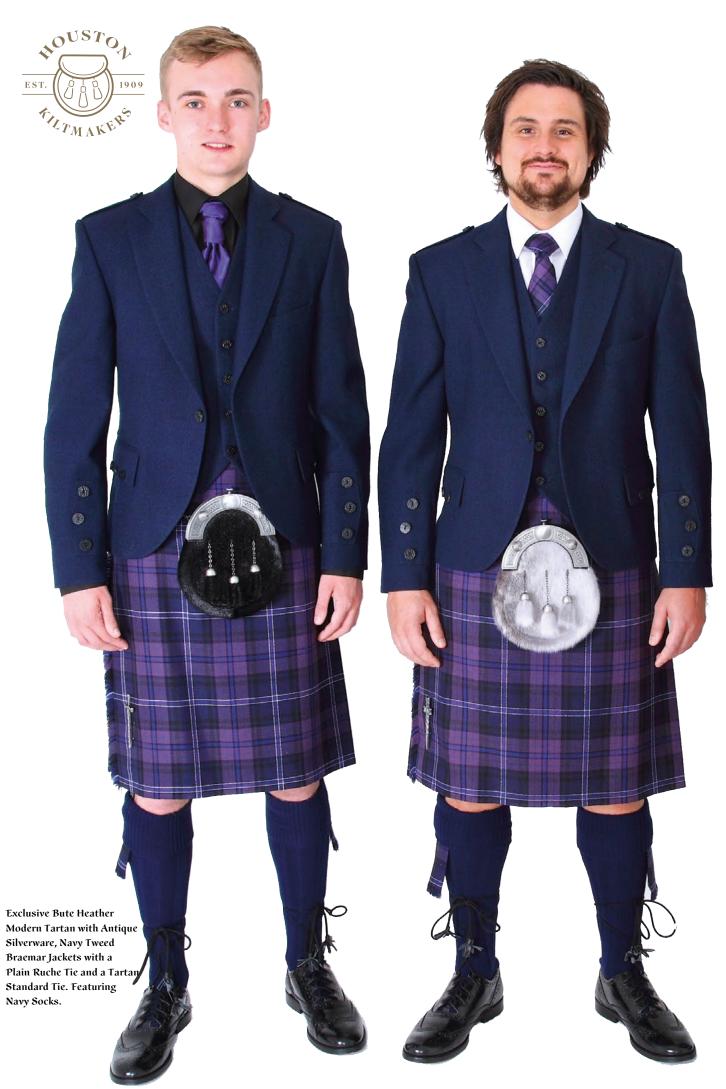

## St Mirren

Kilt sizes: 16" to 62" waists + tartan ties, ruches, flashes, plaids, handties and table runners.

**Exclusive Bute Heather** Modern Tartan with Antique Silverware and a Black Prince Charlie Jacket. Featuring a Plain Ruche Tie and Black Socks.

BUTE HEATHER MODERN

Kilt sizes: 16" to 66" waists Trousers 30" to 46" waist + tartan ties, ruches, flashes, plaids, handties and table runners.

## Bute Heather

Mid Grey\*

Silver Grey\*

Green Lovat\*

Black +£50

Brown +£50

Dk Green +£50

Midnight +£50