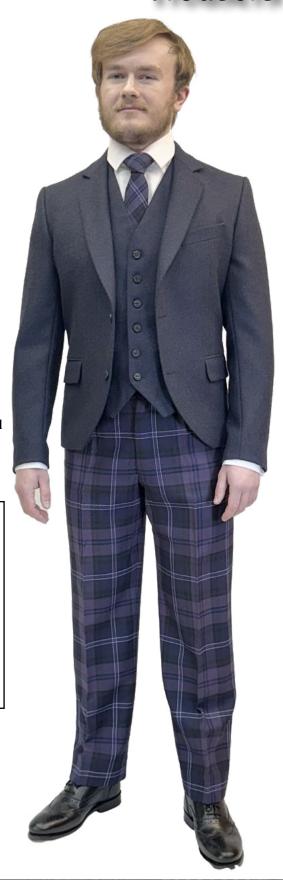

# **Grey Granite Trousers**

TARTAN
TROUSERS
Slim fit
Grey Granite
sizes 28" to 52"
+ Tartan Ties

# Modern Bute Trousers

sizes 30" to 44"

+ Tartan Ties + Ruches, plaids

Black Jacket

Navy Tweed

#### CLASSIC FIT TARTAN TROUSERS

Mod Bute 30" to 44"
\*Douglas Mod 30" to 50"
\*Robertson Mod HGT
30" to 50"
\*Spirit of Bannockburn
30" to 50"

\*Must book 6 weeks before

\*Help for Heroes 30" to 50"

Modern Bute Trousers