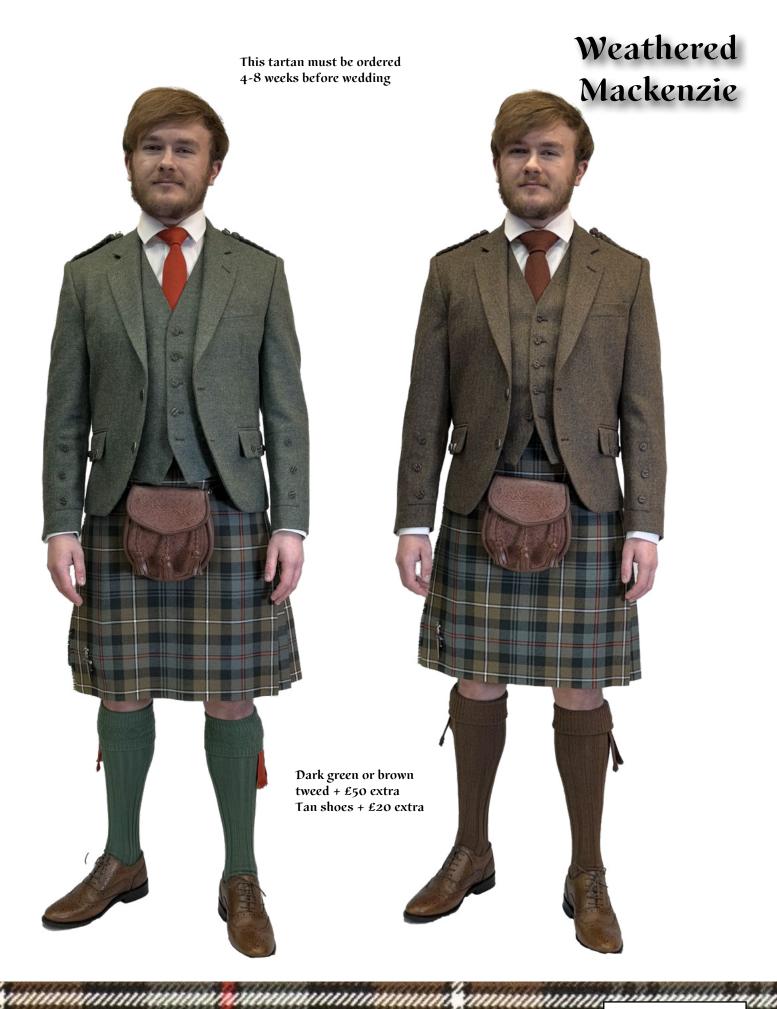

# 40USTO Weathered Mackenzie FILTMAKERS Pipers antique sporran + £40 extra Sizes 28" to 52" waist