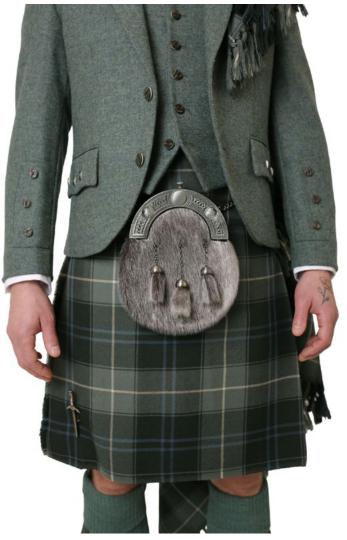

# Stradd

Sheriffmuir jacket with exclusive antique silverwear included

Kilt sizes: 16" to 64" waists + tartan ties, ruches, flashes, plaids, handties and table runners.

Exclusive Bute mist tweed with silver grey breamar tweed with black buttons. Black shirt  $\mathcal{E}$  tweed tie with mid grey socks.

Exclusive Bute mist tweed with mid grey breamar tweed with imitation stag buttons. White shirt & tweed tie with mid grey socks.

Exclusive Bute mist tweed with silver grey crail fashion tweed with antique buttons  $+\pounds50$  and silver wear. With Black shirt & tweed tie with mid grey socks.

Exclusive Bute mist tweed with silver grey breamar tweed with black buttons. Black shirt & tweed tie with mid grey socks.

Exclusive Bute mist tweed with. Mid grey breamar tweed with imitation stag buttons with antique silverwear. White shirt & tweed tie with mid grey socks.

Exclusive Bute mist tweed with silver grey crail fashion tweed with Antique buttons + £50 and silverwear. Black shirt & tweed tie with mid grey socks.

silks, ribbons and matching, corsages, handbags, ladies garters, ring cushions, hand ties and table runners - all exclusive to Houstons.