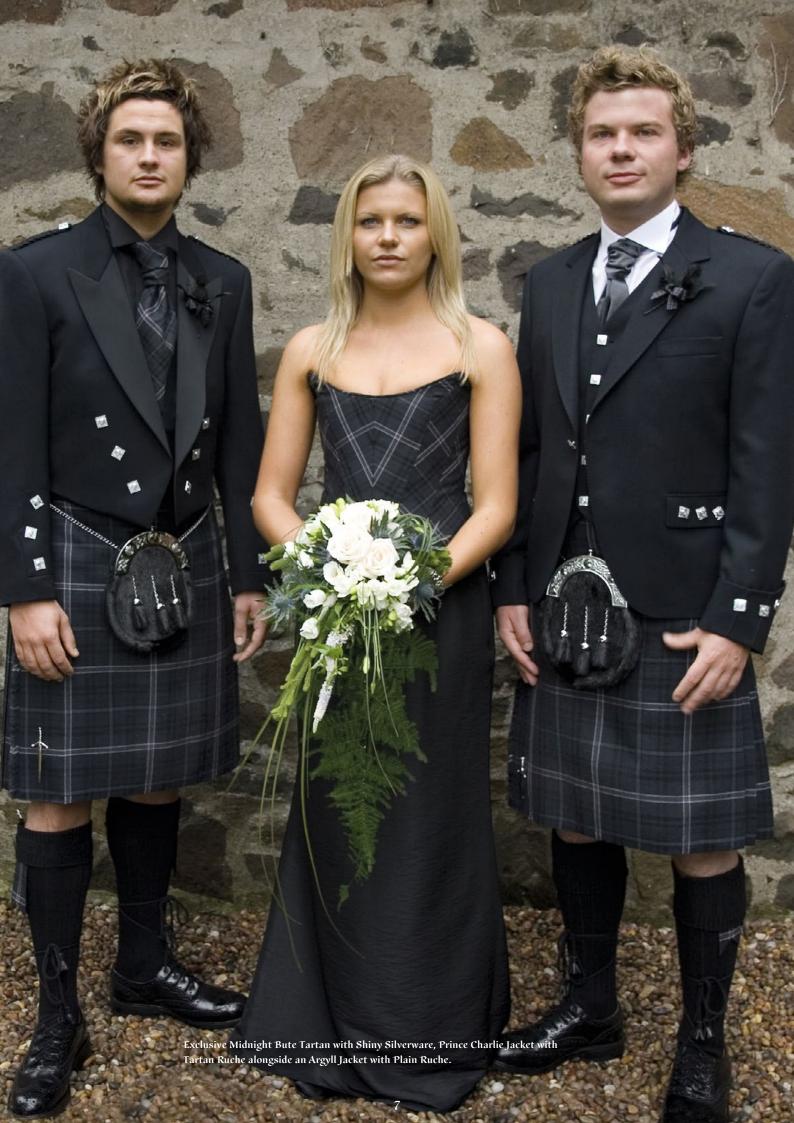

exclusive antique silverwear included

Discouried Lectur

HUNTING BUTE HEATHER and table

Kilt sizes: 16" to 65" waists + tartan ties, ruches, flashes, runners

Charlie Jacket with Tartan Ruche, alongside a Braemar with Plain Ruche. With Black Socks.