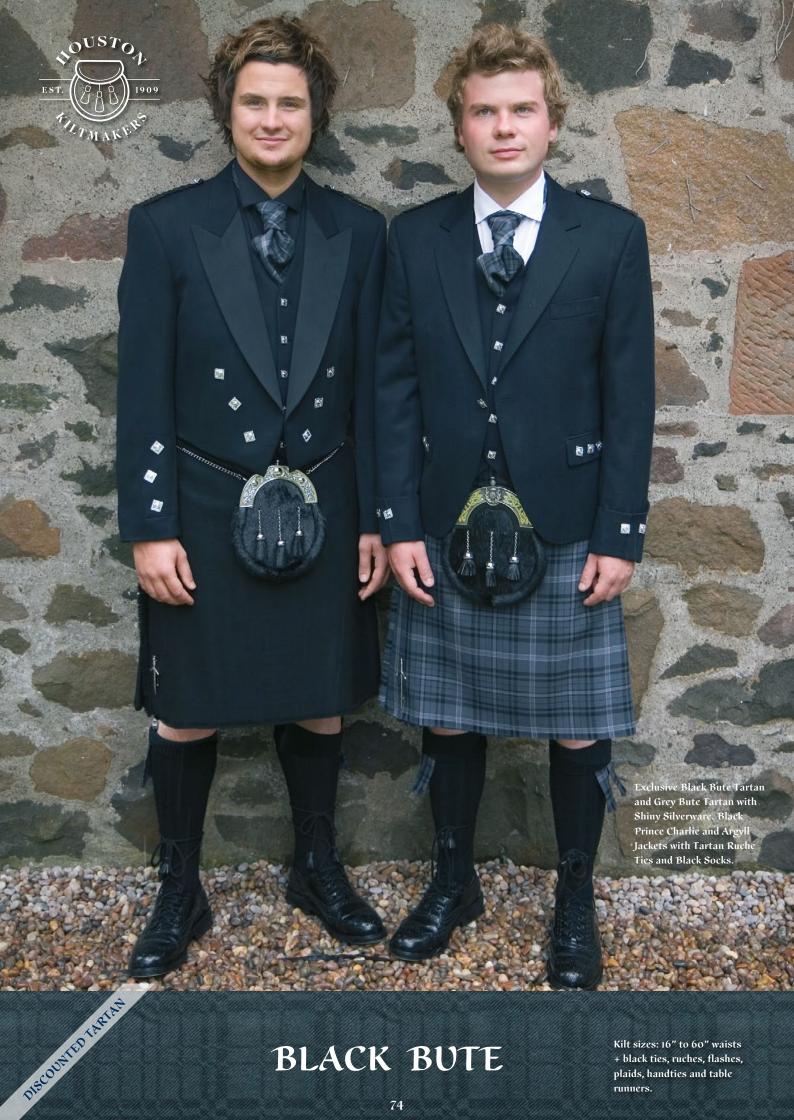

exclusive antique silverwear included

Discouried Lectur

HUNTING BUTE HEATHER and table

Kilt sizes: 16" to 65" waists + tartan ties, ruches, flashes, runners

Charlie Jacket with Tartan Ruche, alongside a Braemar with Plain Ruche. With Black Socks.

Ruche. \

44

and Grey socks.

Black +£50

Brown +£50

Dk Green +£50

Midnight +£50

\*Also available in boys sizes