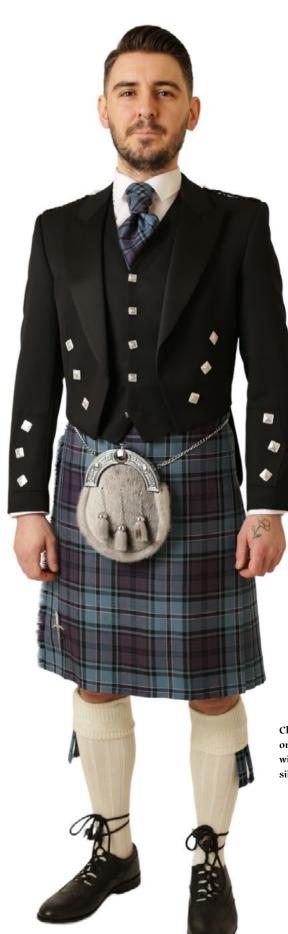

### STYLES OF KILT HIRE JACKETS

Black Prince Charlie Jacket Available in Shiny or Antique Buttons This is the most formal jacket we carry super light weight, suitable for black tie & red carpet events. The Prince Charlie is a classic kilt jacket that pairs well with any tartan. Available with a 5 or 3 button waistcoat.

Prince Charlie (Shiny Buttons) Available in Shiny or Antique Buttons This is the most formal jacket we carry, suitable for black tie & red carpet events. The Prince Charlie is a classic kilt jacket that pairs well with any tartan Available with a 5 or 3 button waistcoat. Sizes: 18" to 64" chest