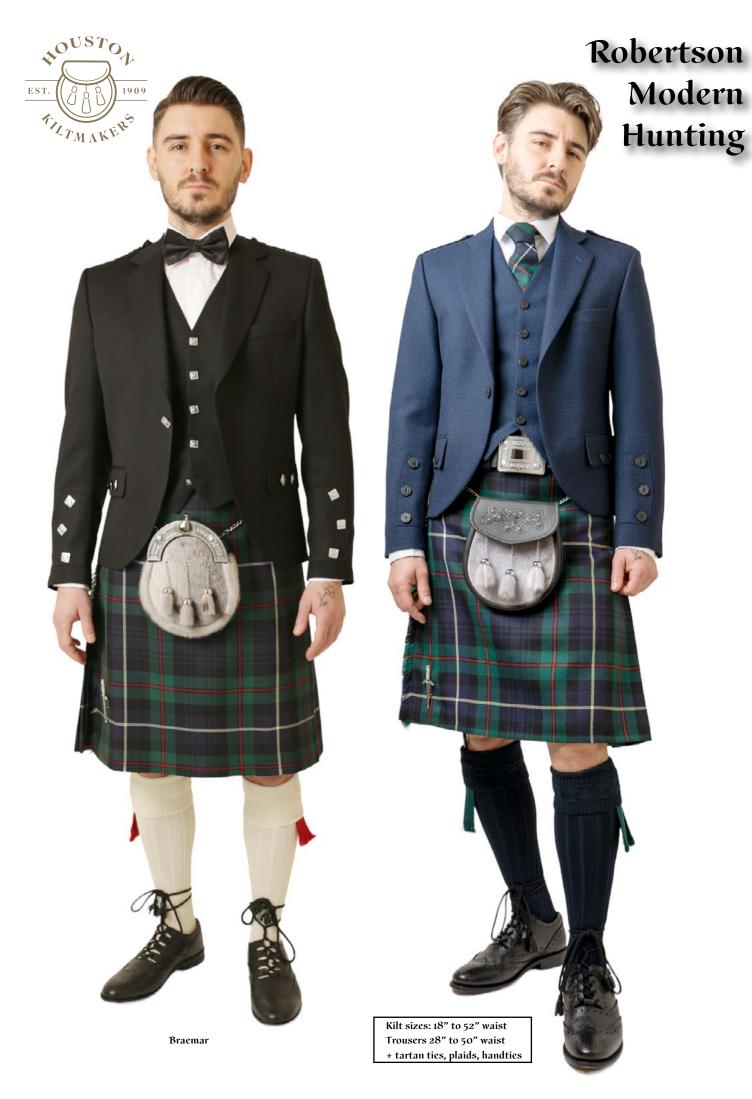

**BLACK WATCH** 

Kilt sizes: 18" to 62" waists Trousers 30" to 54" waist P/V + tartan ties, plaids, handties

# Black Watch

Kilt sizes: 18" to 62" waist Trousers 30" to 54" waist + tartan ties, plaids, handties