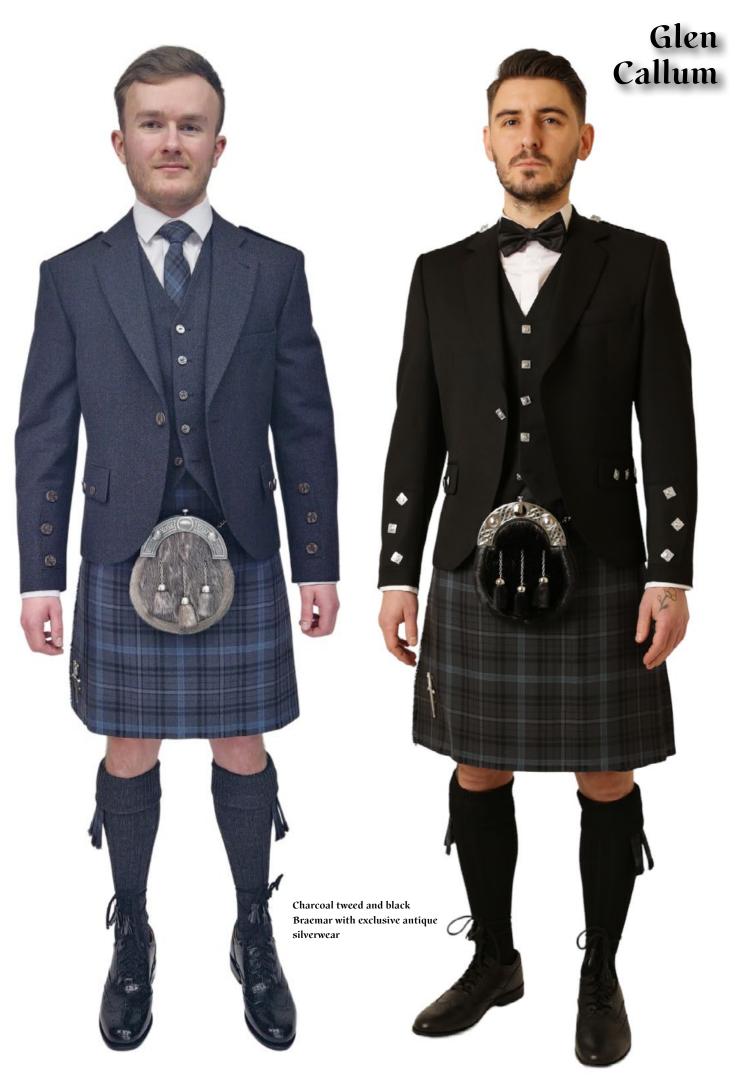

GLEN CALLUM

Discounted Ideal

Kilt sizes: 16" to 60" waists + tartan ties, ruches, flashes, plaids, handties and table runners.

Discountin Legina

KYLES OF BUTE

Kilt sizes: 16" to 60" waists + tartan ties, ruches, flashes, plaids, handties and table runners.

## Kyles of Bute

Exclusive Kyles of Bute Tartan with Black Braemar Jackets, featuring Antique, Shiny and Black Silverware, black buttons +£50 Plain and Tartan Ruche Ties alongside a Tartan Standard Tie. Optional Tartan Shoulder Plaid features on the centre Outfit.

Exclusive Kyles of Bute Tartan with Mid Grey Tweed Braemar Jackets, featuring Antique Silverware. Plain and Tartan Ties with Black and Dark Grey Socks

Mid Grey\*

Silver Grey\*

Navy\*

Green Lovat\*

Black +£50