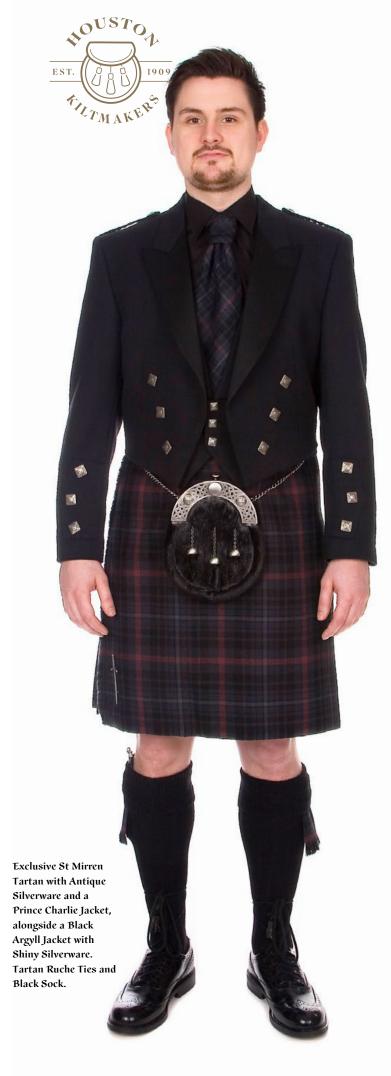

Dk Green +£50

Midnight +£50

\*Also available in boys sizes

Ascounted that and

Exclusive Bute Heather Straad Tartan with Antique Silverware and a Mid-Grey Tweed Braemar Jacket. Featuring a Plain Ruche Tie and Dark Grey Socks.

Dk Green +£50

Midnight +£50

\*Also available in boys sizes

Exclusive St Mirren
Tartan with
Mid-Grey Tweed
Braemar Jackets with
Tartan Ties
& Grey Socks.

ST MIRREN

Kilt sizes: 16" to 62" waists + tartan ties, ruches, flashes, plaids, handties and table

## St Mirren

Kilt sizes: 16" to 62" waists + tartan ties, ruches, flashes, plaids, handties and table runners.

**Exclusive Bute Heather** Modern Tartan with Antique Silverware and a Black Prince Charlie Jacket. Featuring a Plain Ruche Tie and Black Socks.