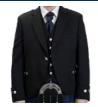

### STYLES OF KILT HIRE JACKETS

Black Prince Charlie Jacket Available in Shiny or Antique Buttons This is the most formal jacket we carry super light weight, suitable for black tie & red carpet events. The Prince Charlie is a classic kilt jacket that pairs well with any tartan. Available with a 5 or 3 button waistcoat.

Prince Charlie (Shiny Buttons) Available in Shiny or Antique Buttons This is the most formal jacket we carry, suitable for black tie & red carpet events. The Prince Charlie is a classic kilt jacket that pairs well with any tartan Available with a 5 or 3 button waistcoat. Sizes: 18" to 64" chest