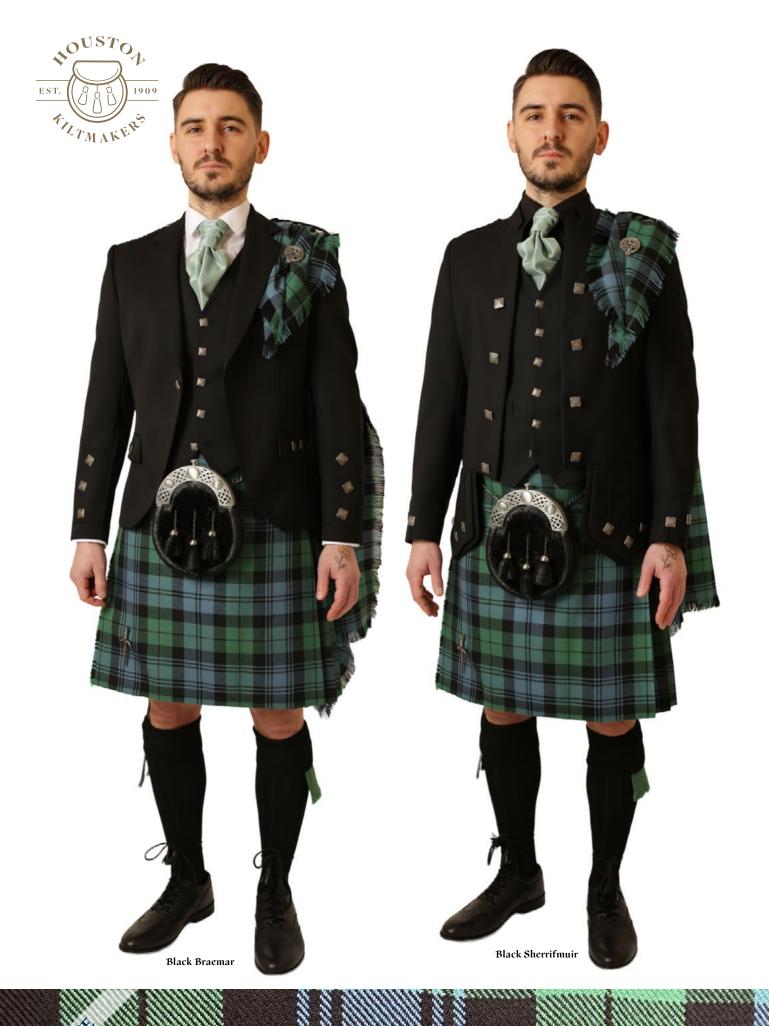

Black Sherrifmuir Iacket Available in Shiny or Antique Buttons The Sherrifmuir jacket is a specialist kilt jacket suited to those looking to show off the finer details. The jacket features layered tails (Tashes) & gauntlet cuff with matching buttons. The military style of jacket is suited to formal events.
Sizes: 38" to 54" chest

Silver Sherrifmuir Iacket Available in Shiny or Antique Buttons The Sherrifmuir jacket is a specialist kilt jacket suited to those looking to show off the finer details. The jacket features layered tails (Tashes) & gauntlet cuff with matching buttons. The military style of jacket is suited to formal events.
Sizes: 36" to 50" chest