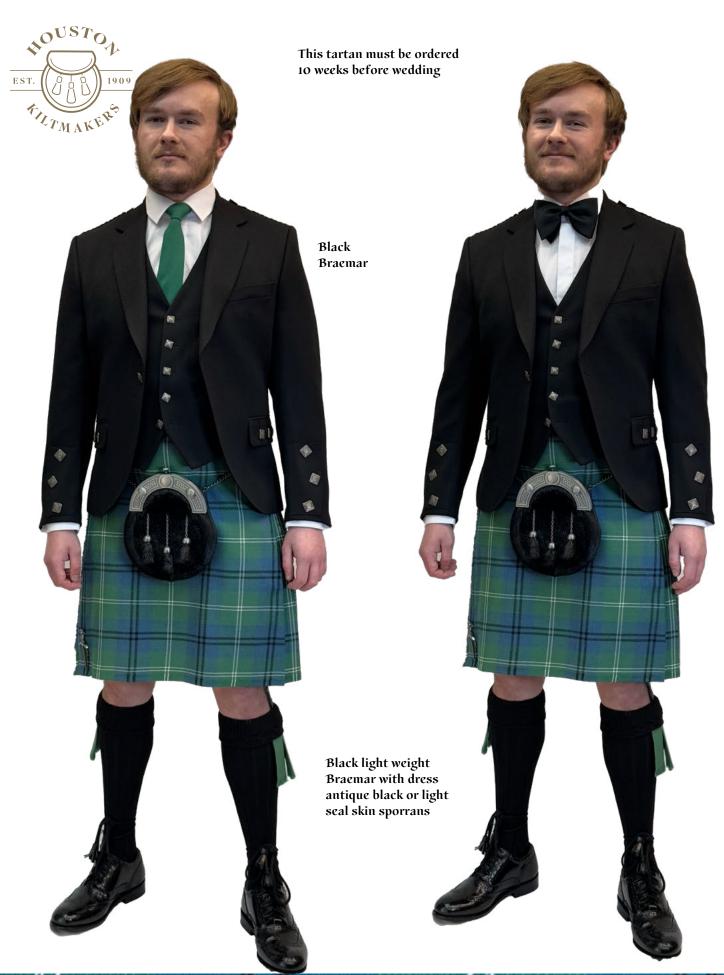

# Black Watch Trousers

Navy Tweed Braemar

This tartan must be ordered 10 weeks before wedding

Silver

Black