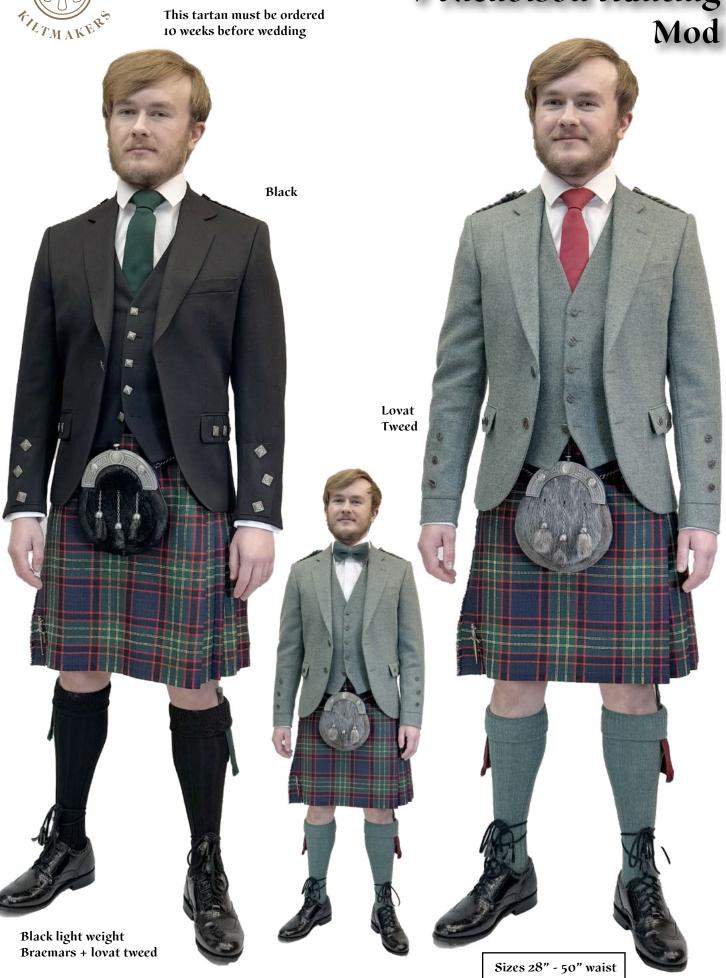

# EXCLUSIVE HIRE RANGE 80 Tartans 20 Styles & 10 Colours of Jackets

With button options + 200 ruche or tie colours options. Over 2 million hire options

### from £180

Houston Kiltmakers offer the largest and best Quality range of Highland wear in Scotland Full Complete Pack includes: Black Super lightweight Jackets in - Prince Charlie's, Braemars or Sheriffmuirs with Shiny or Exclusive Antique buttons with matching silver

wear along with Tweed Braemars in Navy, Charcoal, Silver or Lovat tweeds
All outfits Include - Shirt, Tie, Cufflinks, Jacket & Waistcoat, Kilt, Belt +
buckle with Selection of 10 types of Seal skin Sporrans, Kilt pin, Sgian Dubh, Socks in 7 colours, Flashes, black Ghillie Brogues.

Sizes - 34" to 64" Chests - 28" to 66" Waists - 14" to 23" Collars + Extra Tall

(ADW hire insurance of £5 is compulsory on all hires) **Grey Spirit** 

Aberdeen FC † Anderson Anc \* ~ Aonach Mor plus + £20 Arrocher Check \* ~ + £20 Auld Scotland Tweed \* ~ + £20 Baird Mod. Ben Lomond M/O Black Spirit M/O Black Bute M/O \*
Black Watch Anc. M/O S Black Watch Mod. \* • S (t) △ T Blue Spirit • Bute Heather \* ø Mod. B/S M/O R  $\Delta$  (w) (t) T Bute Heather Ancient M/O \* \( \rho \)
Bute Heather Autumn M/O \* \( \rho \)
Bute Heather Autumn M/O \* \( \rho \)
Bute Heather Glencallum M/O \* \( \rho \)
Bute Heather Grey M/O \* \( \rho \)
Bute Heather Hunting M/O \* \( \rho \)
Bute Heather Kyles M/O \* \( \rho \)
Bute Heather Lubas M/O \* \( \rho \) Bute Heather Midnight M/O \* Ø **Bute Heather Straad** Bute Heather Weathered M/O \* Ø Bute Mist Tweed Callanish + £20 Campbell Anc. M/O S †
Campbell Argyll Mod \* ~ + £20 Campbell Mod. T City Granite † +£20 Clunie Burn Cunningham Htg Mod \* ~ + £20 Dark Island •
Douglas Mod. \*- M/O S (t) T Farquharson Anc ~ + £20
Farquharson Mod \* ~ + £20
Ferguson Mod \* ~ + £20
Ferguson Mod \* ~ + £20
Flower of Scotland \* 4 - WO + £20
Fraser Htg Anc Muted \* ~ + £20
Gordon Dress \* 4 # S AS - W/O
Commission Place Model \* . . . (20)