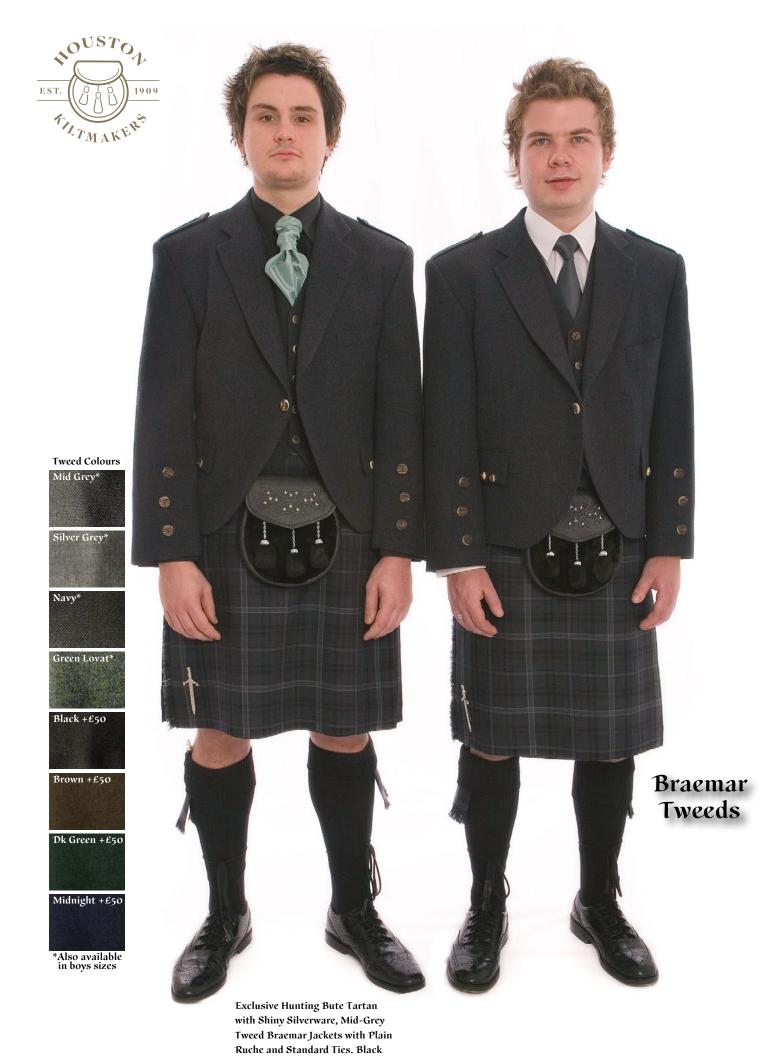

### OPTIONAL UPGRADES

Specialist New Tweed Jackets Sizes 36" to 56"

Classic Tweed Braemar Jackets with epaulettes. Colours - Dark Green , Mid Brown, Black + £50 Extra

Argyll Charcoal Tweed + £50 Extra

Sheriff Muir in Silver fine wool sizes 36" to 50" + £50 Extra

Contemporary Tweeds with no epaulettes. Colours -Silver with Antique buttons. Plain Navy with black buttons. Dark Grey poly wool Edwardian jacket with Black metal square buttons. Mid Grey poly wool Edwardian jacket with Gunmetal square buttons.

all above + £50 Extra

Tan Day Brogues sizes 6 to 13 + £20 Extra

New Dress Antique Sporrans in Grey Sapphire Mink or Brown Raccoon for the Groom +£40 Extra NEW Hire Shirt & Socks to Hire + £15 Extra

NEW BUY Shirt & Socks to KEEP + From £45 Extra