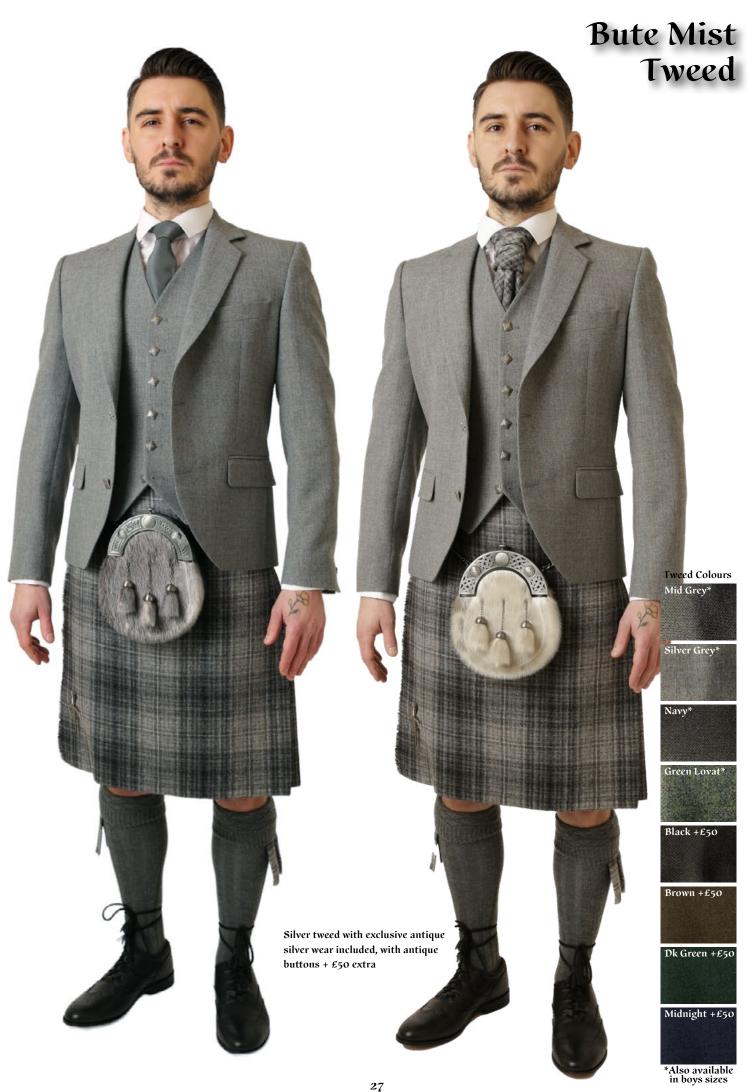

# 

Tweed Colours

Mid Grey\*

Silver Grey\*

Navy\*

Green Lovat\*

Black +£50

Brown +£50

Dk Green +£50

Midnight +£50

\*Also available in boys sizes

Ascounted that and

Exclusive Bute Heather Straad Tartan with Antique Silverware and a Mid-Grey Tweed Braemar Jacket. Featuring a Plain Ruche Tie and Dark Grey Socks.