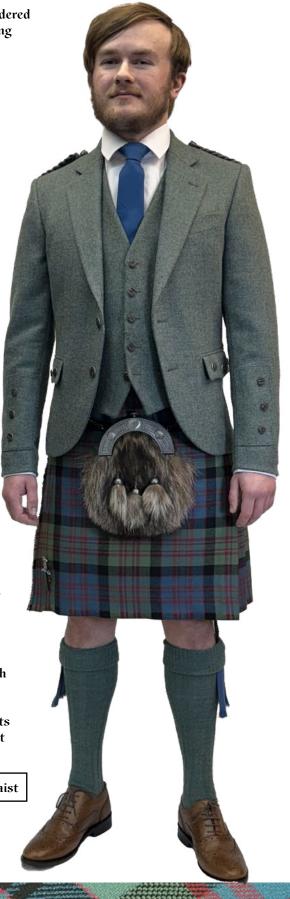

# Farquharson Ancient

Farquharson Modern

Sizes 28" - 50" waist

MacDonald Muted

Limited Stock

Mink Sporran

Sizes 28" - 50" waist

This tartan must be ordered 10 weeks before wedding

Silver tweeds with antique seal skin sporrans included or upgrade to grey mink + £40 extra

Sizes 28" to 50" plus plaids

Sizes 28" to 50"