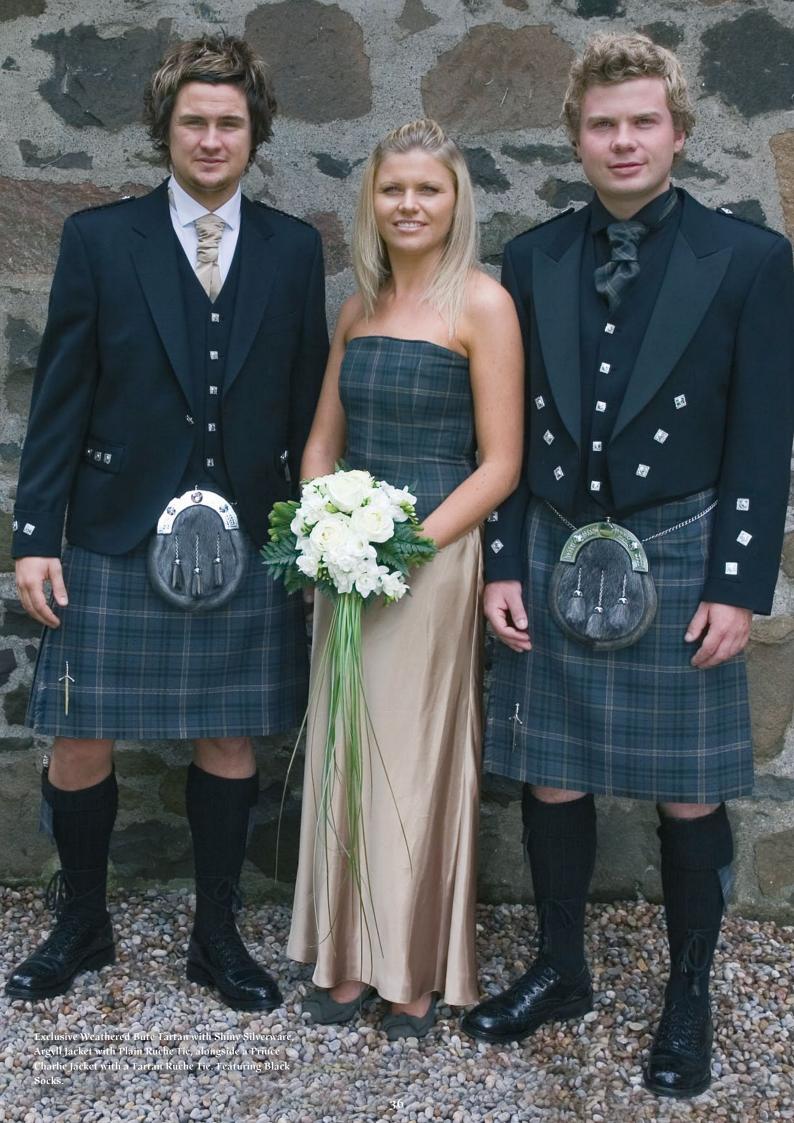

hirt  $\mathcal{E}$  tweed tie with mid grey socks.

Exclusive Bute mist tweed with mid grey breamar tweed with imitation stag buttons. White shirt & tweed tie with mid grey socks.

Exclusive Bute mist tweed with silver grey crail fashion tweed with antique buttons  $+\pounds50$  and silver wear. With Black shirt & tweed tie with mid grey socks.



Exclusive Bute mist tweed with silver grey breamar tweed with black buttons. Black shirt & tweed tie with mid grey socks.

Exclusive Bute mist tweed with. Mid grey breamar tweed with imitation stag buttons with antique silverwear. White shirt & tweed tie with mid grey socks.

Exclusive Bute mist tweed with silver grey crail fashion tweed with Antique buttons + £50 and silverwear. Black shirt & tweed tie with mid grey socks.

























silks, ribbons and matching, corsages, handbags, ladies garters, ring cushions, hand ties and table runners - all exclusive to Houstons.









exclusive antique silverwear included

Discouried Lectur

HUNTING BUTE HEATHER and table

Kilt sizes: 16" to 65" waists + tartan ties, ruches, flashes, runners









Charlie Jacket with Tartan Ruche, alongside a Braemar with Plain Ruche. With Black Socks.

Ruche. \



44

and Grey socks.









Black +£50

Brown +£50

Dk Green +£50

Midnight +£50

\*Also available in boys sizes



# PATRIOT WEATHERED

Kilt sizes: 16" to 57" waists + tartan ties, ruches, flashes, plaids, handties and table runners.

# Patriot Weathered



Lovat tweed with exclusive antique silverwear + Lovat socks included



**Tweed Colours** 

















\*Also ava