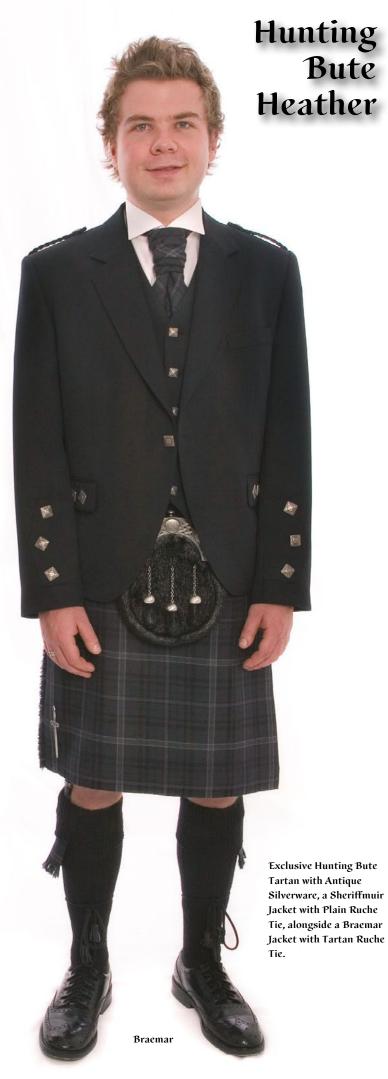

Green lovat Tweed Jacket

Buttons The Dark Green tweed is one of our newest jacket editions, set to be another fan favourite. The olive tones in this tweed work well with earth tone & green based tartans like our

Comes Standard with Imitation Stag Horn

Hunting Bute & Auld Scotland.

+ £50 extra Sizes: 36" to 56" chest

Brown Tweed Jacket Comes Standard with Imitation Stag Horn Buttons The Brown tweed jacket is new for 2025. It looks stunning with brown & warm tone tartans, like our Weathered Bute & Weathered Mackenzie, Auld