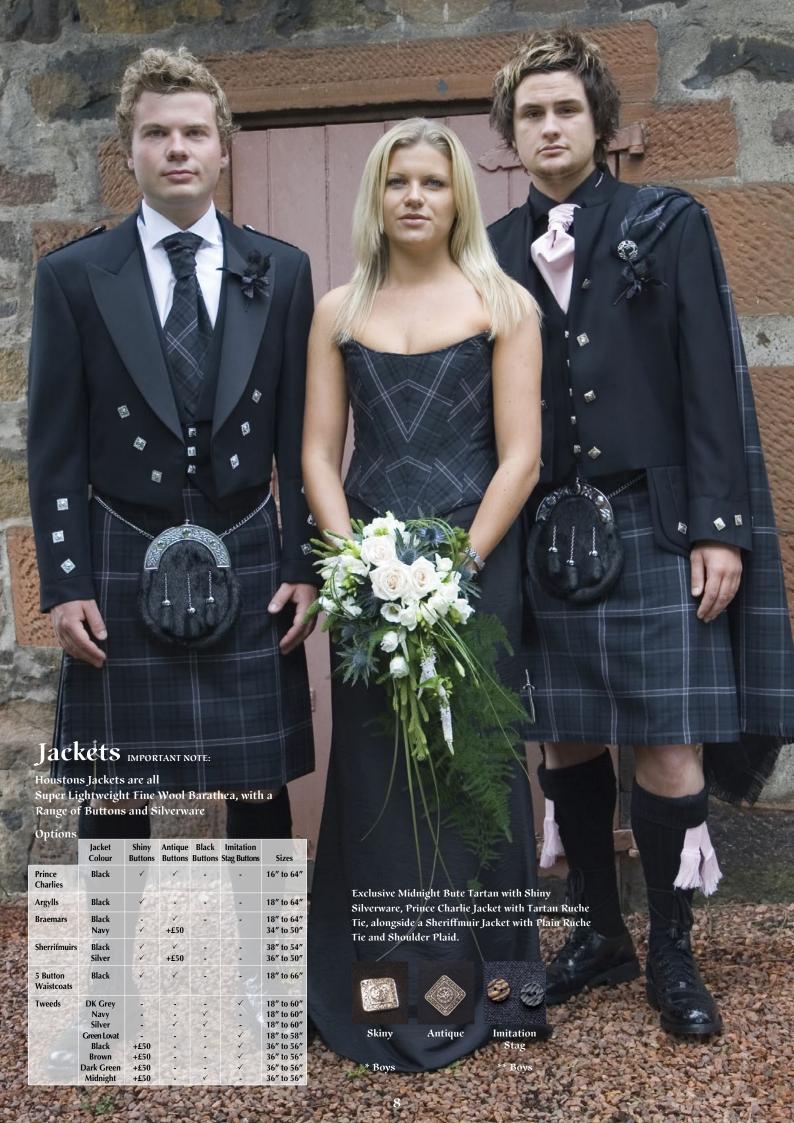

exclusive antique silverwear included

Discouried Lectur

HUNTING BUTE HEATHER and table

Kilt sizes: 16" to 65" waists + tartan ties, ruches, flashes, runners

Charlie Jacket with Tartan Ruche, alongside a Braemar with Plain Ruche. With Black Socks.