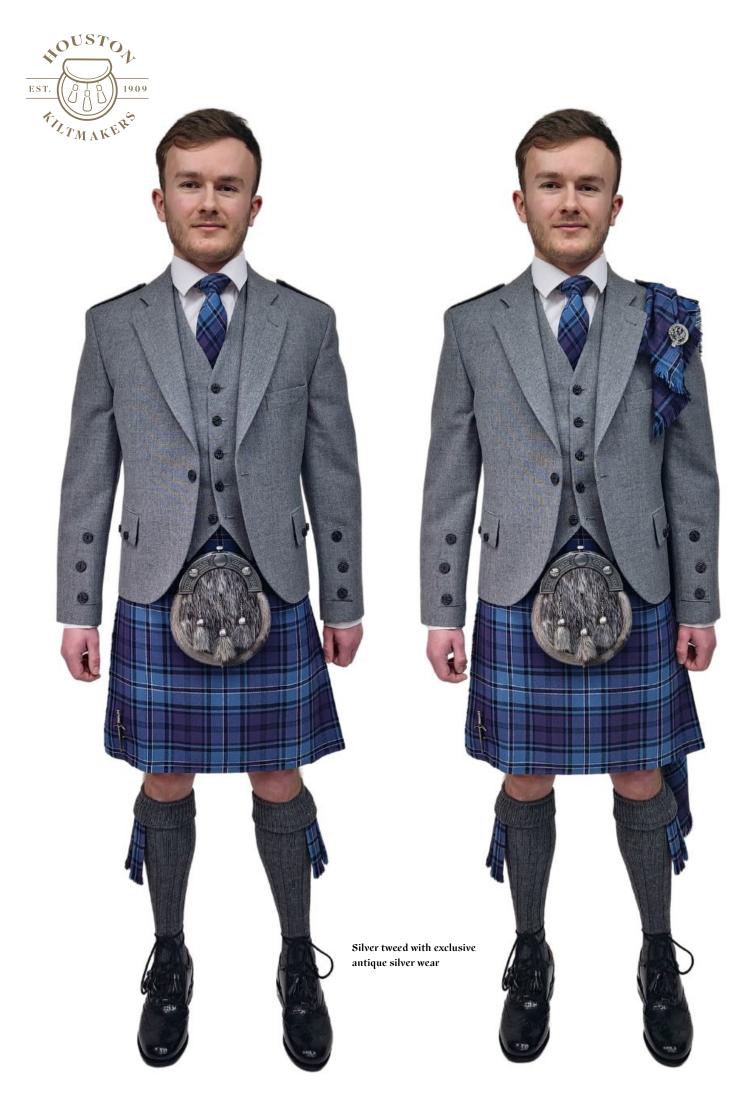

Comes Standard with Imitation Stag Horn

Silver Tweed Jacket Comes Standard with Black Buttons The Silver tweed jacket is ideal for semi formal / day occasions. It compliments tartans featuring cool & grey tones, goes with any tartan.
Sizes: 18" to 60" chest