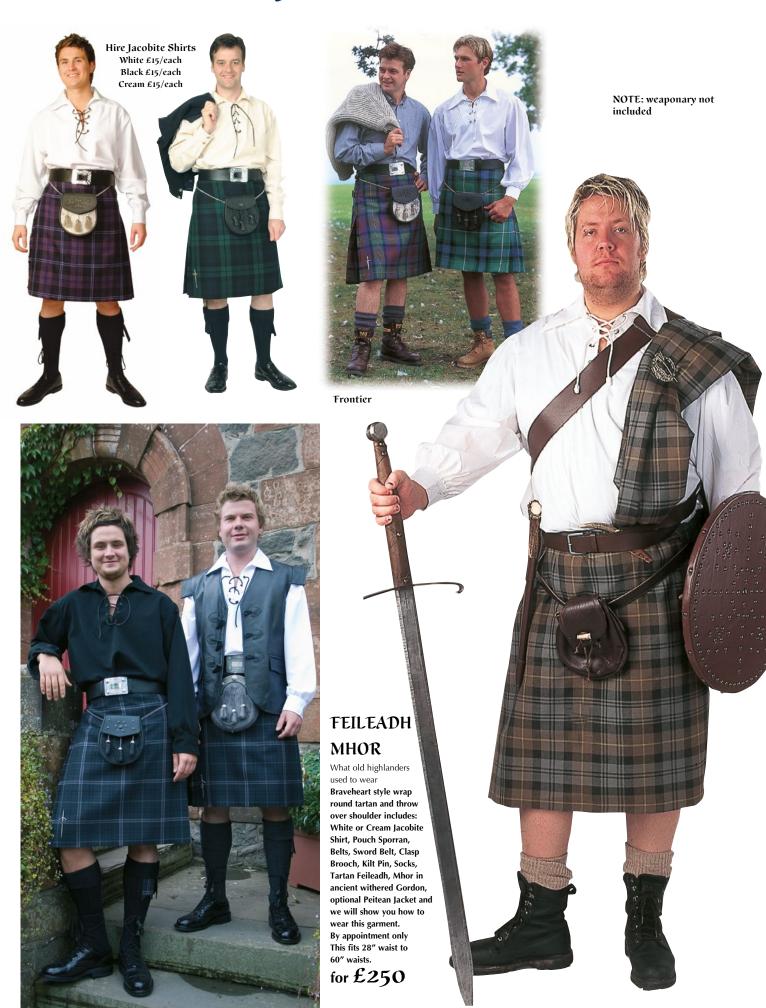

## Jacobite Casual Look

# Feileadh Mhor

NOTE: weaponary not included

Black Watch & Navy Jackets

with Bow Tie

Royal Stewart Dress Gordon

Douglas Modern with Prince Charlie

Braveheart with Argyll

Prince Charlie + 3 button waistcoat

Scottish National + Argyll + 5 button waistcoat