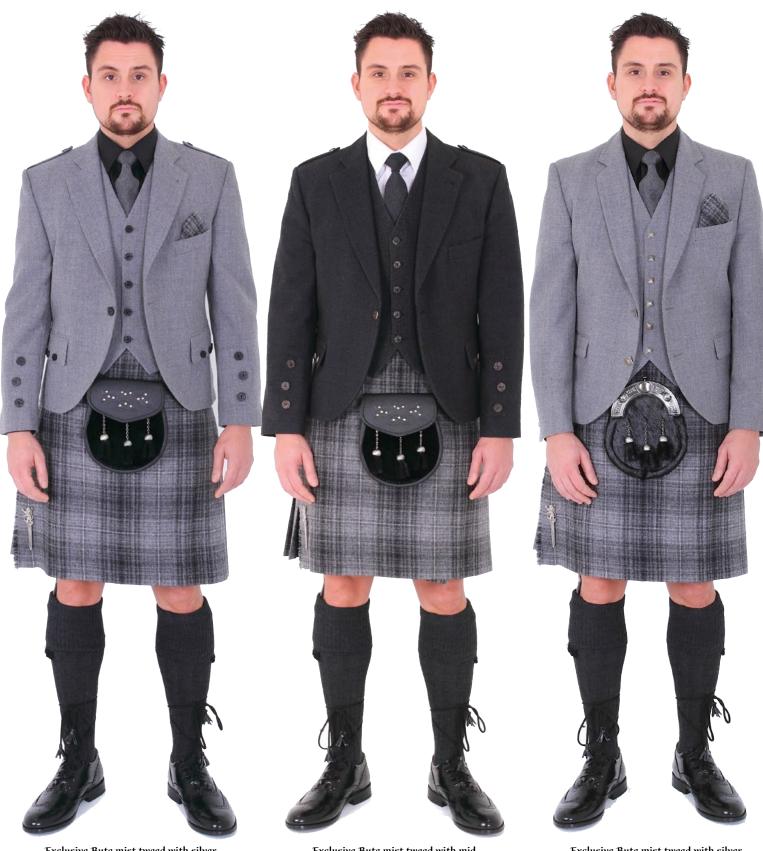

# Stradd

Sheriffmuir jacket with exclusive antique silverwear included

Kilt sizes: 16" to 64" waists + tartan ties, ruches, flashes, plaids, handties and table runners.

Exclusive Bute mist tweed with silver grey breamar tweed with black buttons. Black shirt  $\mathcal{E}$  tweed tie with mid grey socks.

Exclusive Bute mist tweed with mid grey breamar tweed with imitation stag buttons. White shirt & tweed tie with mid grey socks.

Exclusive Bute mist tweed with silver grey crail fashion tweed with antique buttons  $+\pounds50$  and silver wear. With Black shirt & tweed tie with mid grey socks.

Exclusive Bute mist tweed with silver grey breamar tweed with black buttons. Black shirt & tweed tie with mid grey socks.

Exclusive Bute mist tweed with. Mid grey breamar tweed with imitation stag buttons with antique silverwear. White shirt & tweed tie with mid grey socks.

Exclusive Bute mist tweed with silver grey crail fashion tweed with Antique buttons + £50 and silverwear. Black shirt & tweed tie with mid grey socks.

silks, ribbons and matching, corsages, handbags, ladies garters, ring cushions, hand ties and table runners - all exclusive to Houstons.