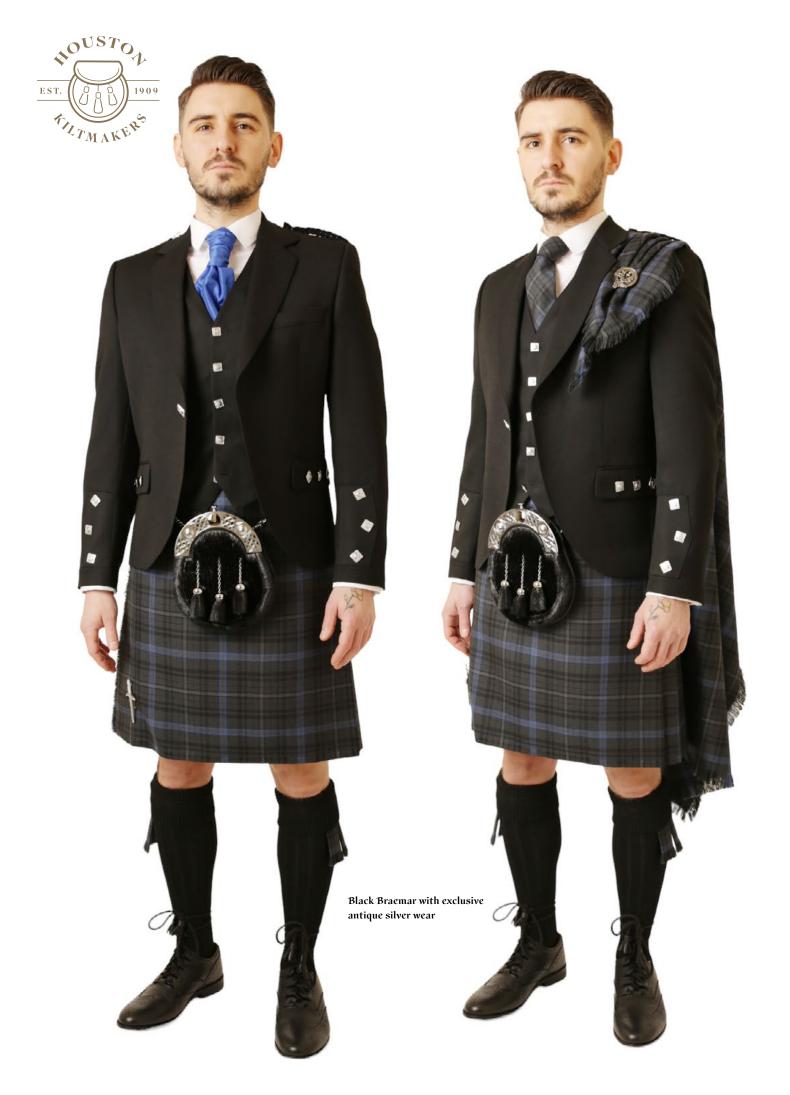

### STYLES OF KILT HIRE JACKETS

Black Prince Charlie Jacket Available in Shiny or Antique Buttons This is the most formal jacket we carry super light weight, suitable for black tie & red carpet events. The Prince Charlie is a classic kilt jacket that pairs well with any tartan. Available with a 5 or 3 button waistcoat.

Black Braemar Iacket Available in Shiny Buttons The Braemar jacket is a timeless and elegant kilt jacket that goes with almost every tartan. The black super light weight wool allows any tartan it is paired with to pop.

Typically styled with a matching 5 button

waistcoat.. Sizes: 18" to 64" chest

Black Braemar Jacket Available in Antique Buttons The Braemar jacket is a timeless and elegant kilt jacket that goes with almost every tartan. The black super light weight wool allows any tartan it is paired with to pop.