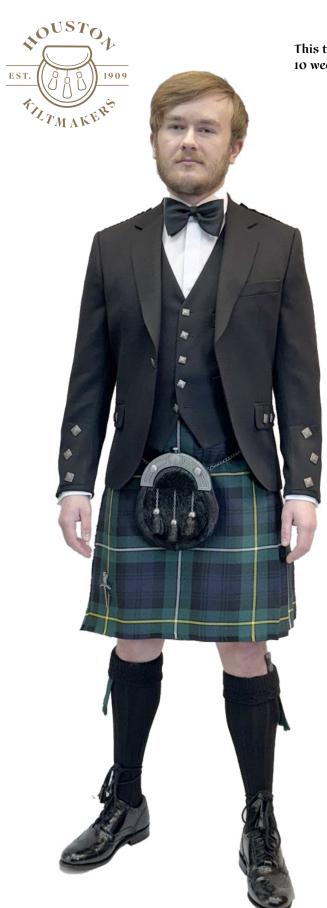

# Special Range

With 40 Tartans, 10 Styles of Jackets Houston Kiltmakers offer the largest and best Quality range of Highland wear in Scotland Full Complete Pack includes: Black Super lightweight Jackets in - Prince Charlie's, Braemars or Sheriffmuirs with Shiny buttons and silverware. along with Tweed Braemars in Navy, Charcoal, Silver.

All outfits Include - Shirt, Tie, Cufflinks, Jacket & Waistcoat, Kilt, Belt + buckle with Selection of 10 types of Sporrans, Kilt pin, Sgian Dubh, Socks in 7colours, Flashes, black Ghillie Brogues

Sizes 34" to 64" Chests - 28" to 66" waists

ADW hire insurance of £5 is compulsory on all hires)

CHOICE OF 40 TARTANS

from

£130

Base Price

|                              |               | Ā   |
|------------------------------|---------------|-----|
| Ben Lomond •                 | £150          | 52" |
| Black Bute                   | £130          | 53" |
| Black Spirit •               | £150          | 52" |
| Black Watch T                | £130          | 60" |
| Bute Heather Mod T           | £130          | 66" |
| Bute Heather Anc             | £130          | 62" |
| <b>Bute Heather Autumn</b>   | £130          | 63" |
| <b>Bute Heather Grey New</b> | £130          | 64" |
| Bute Heather Glencallur      | <b>m</b> £130 | 60″ |
| <b>Bute Heather Kyles</b>    | £130          | 60″ |
| Bute Heather Lubas           | £130          | 60″ |
| Bute Midnight                | £130          | 65" |
| Bute Hunting                 | £130          | 65" |
| Bute Stradd                  | £130          | 64" |
| Bute Weathered               | £130          | 61″ |
| Bute Mist Tweed              | £130          | 54" |
| Black Island                 | £150          | 52" |
| Blue Spirit •                | £150          | 50" |
| Campbell Mod. T              | £130          | 60″ |
| Campbell Anc.                | £150          | 53" |
| Douglas Mod. T               | £150          | 54" |
| Flower of Scotland •         | £150          | 52" |
| Grant Mod Htg T              | £130          | 60″ |
| Gordon Dress •               | £150          | 50" |
| Grey Spirit •                | £150          | 52" |
| Highland Storm               | £150          | 54" |
| Help for Heroes T            | £150          | 52" |
| Irish National Tartan •      | £150          | 52" |
| MacDonald Glengary Moc       | d.£150        | 51" |
| MacDonnell Mod.              | £150          | 51″ |
| Robertson Htg. Mod. T        | £150          | 52" |
| Scottish Spirit              | £150          | 52" |
| Scottish National            | £150          | 52" |
| Scottish Spirit Grey         | £150          | 50″ |
| Silver Highland Granite      | £150          | 54" |
| Spirit of Bannockburn •      | <b>T</b> £150 | 52" |
| Spirit of Scotland •         | £150          | 52" |
| Stewart Hunting Mod•         | £150          | 52" |
| St Mirren                    | £130          | 61″ |
| Royal Stewart •              | £150          | 52" |
|                              |               |     |