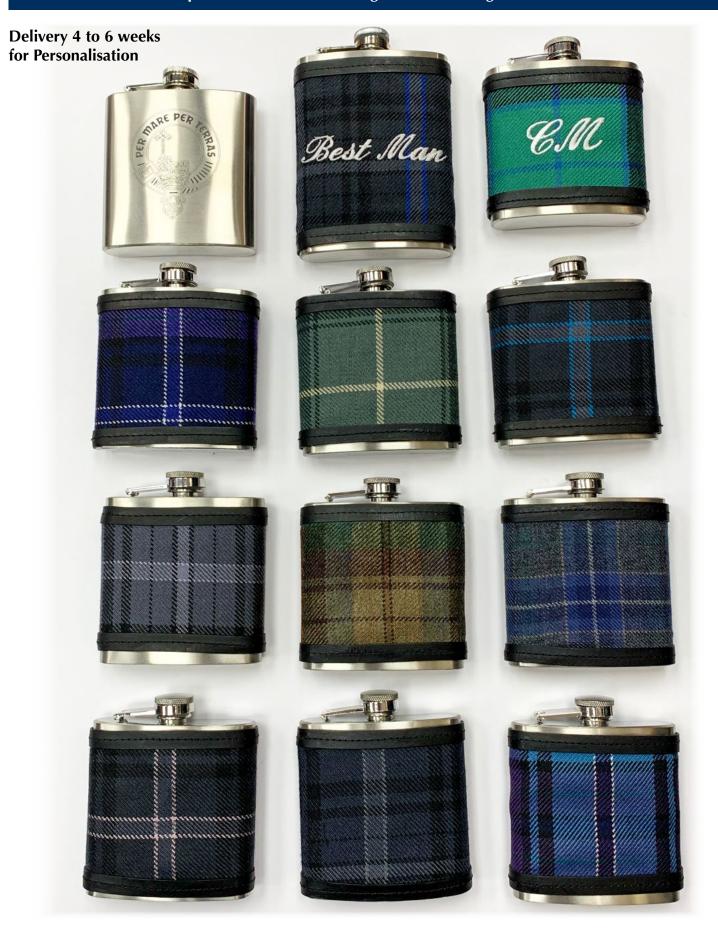

#### Tartan Hip Flasks

Note we carry lots of our own tartan ranges in stock of Hip Flasks + Hand Ties + Ring Cushions + Dog Bandanas

ANCIENT BUTE HEATHER

plaids, handties and table runners.