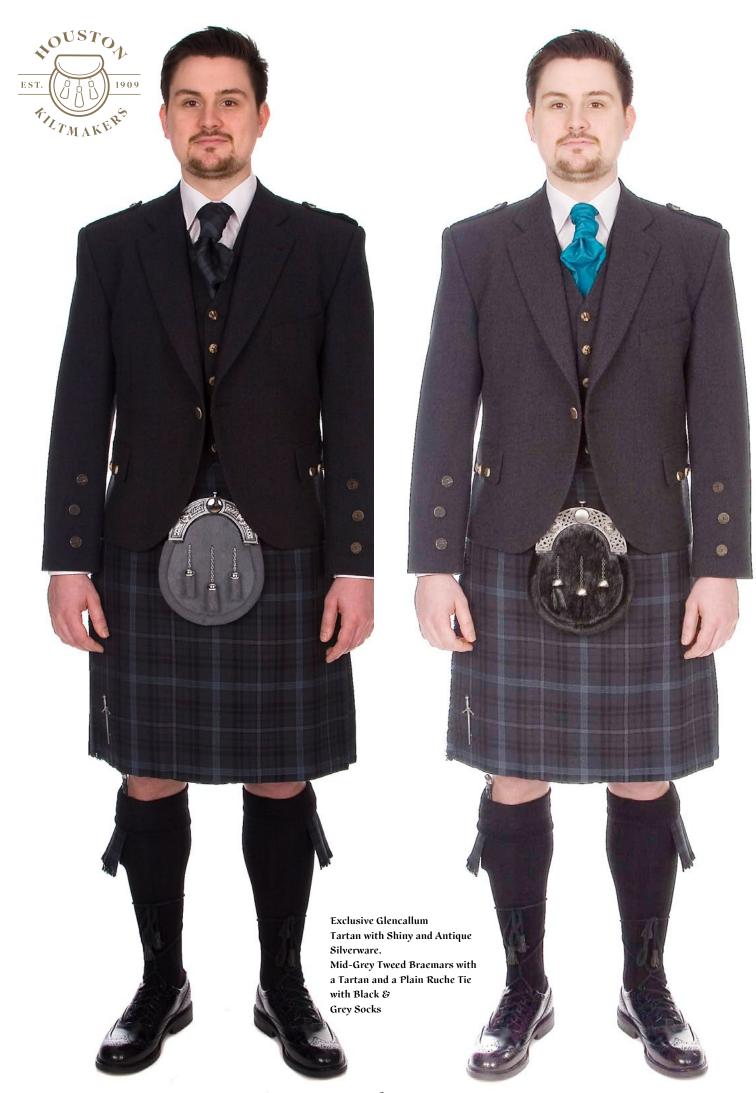

Dk Green +£50

Midnight +£50

\*Also available in boys sizes

Ascounted that and

Exclusive Bute Heather Straad Tartan with Antique Silverware and a Mid-Grey Tweed Braemar Jacket. Featuring a Plain Ruche Tie and Dark Grey Socks.