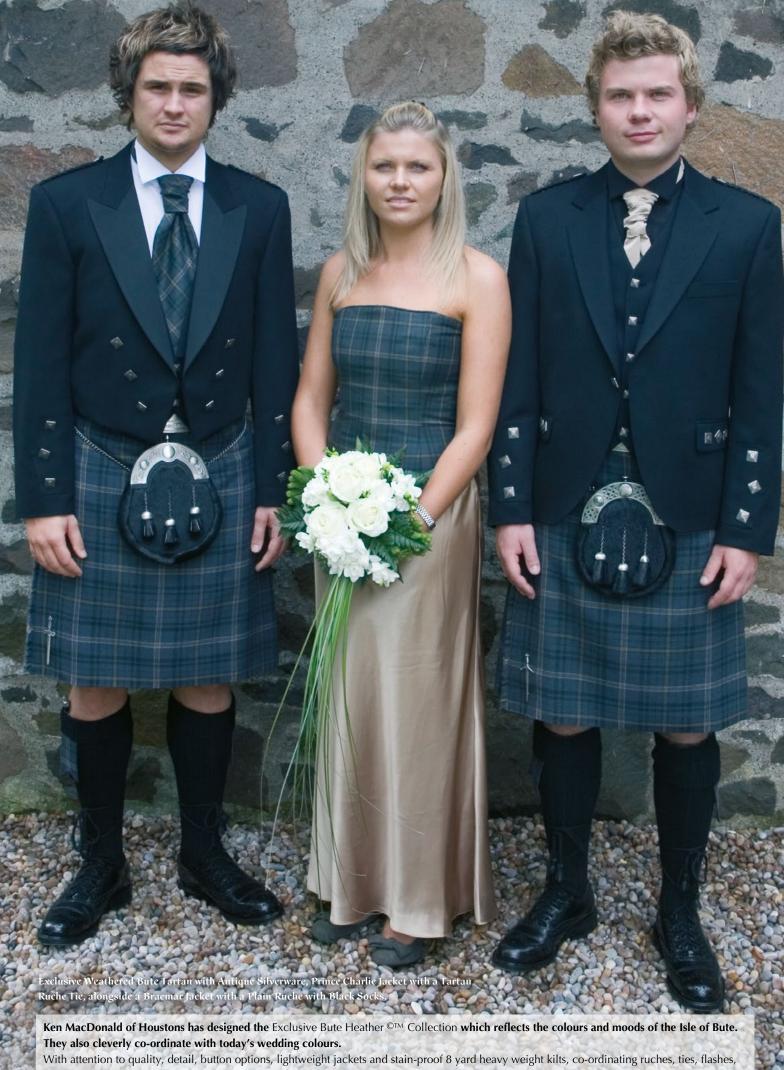

exclusive antique silverwear included

Discouried Lectur

HUNTING BUTE HEATHER and table

Kilt sizes: 16" to 65" waists + tartan ties, ruches, flashes, runners

Charlie Jacket with Tartan Ruche, alongside a Braemar with Plain Ruche. With Black Socks.