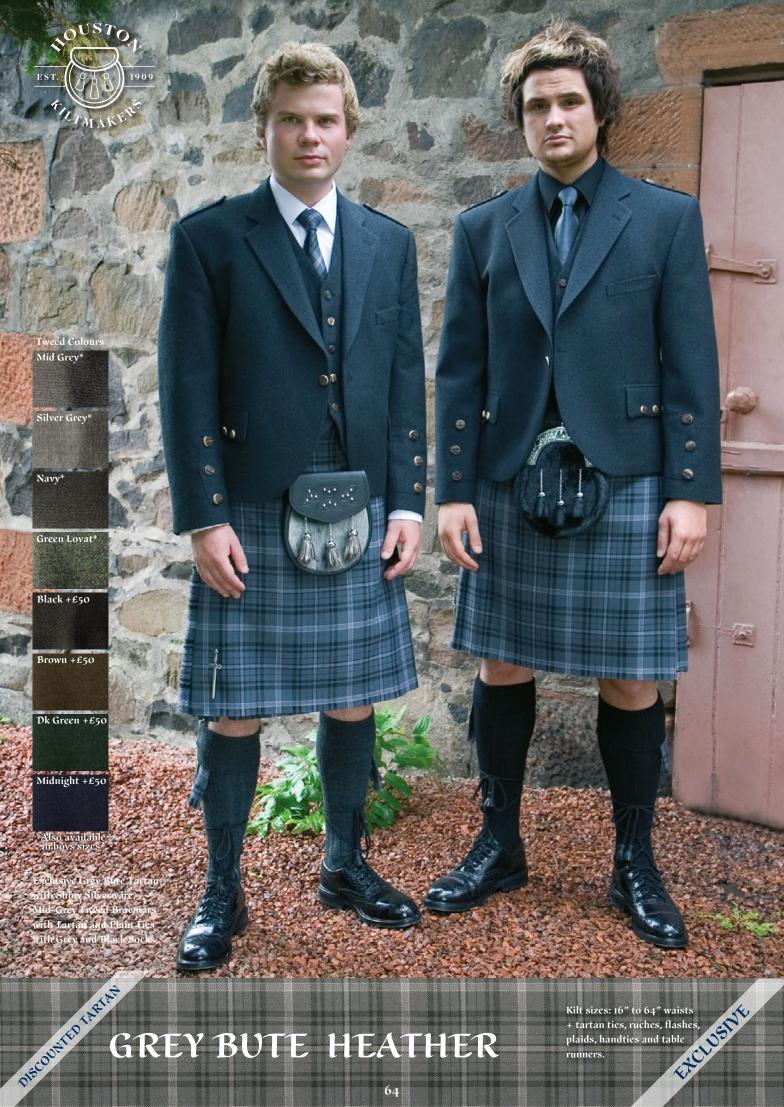

# 

Tweed Colours

Mid Grey\*

Silver Grey\*

Navy\*

Green Lovat\*

Black +£50

Brown +£50

Dk Green +£50

Midnight +£50

\*Also available in boys sizes

Ascounted that and

Exclusive Bute Heather Straad Tartan with Antique Silverware and a Mid-Grey Tweed Braemar Jacket. Featuring a Plain Ruche Tie and Dark Grey Socks.

Redustric.

AULD SCOTLAND TWEED

Kilt sizes: 16" to 54" waists + tartan ties, ruches, flashes, plaids, handties and table runners.

GREY BUTE HEATHER

Kilt sizes: 16" to 64" waists + tartan ties, ruches, flashes, plaids, handties and table