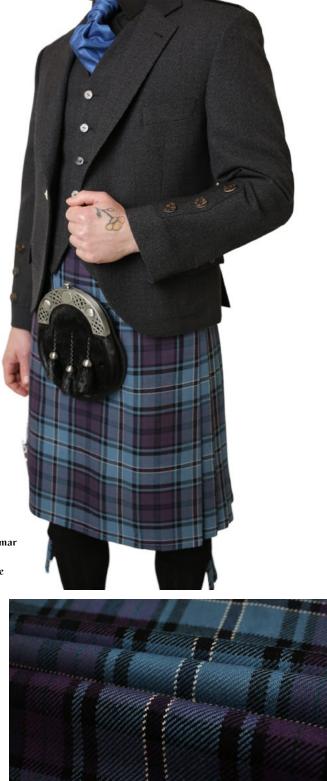

Black Braemar Iacket Available in Shiny Buttons The Braemar jacket is a timeless and elegant kilt jacket that goes with almost every tartan. The black super light weight wool allows any tartan it is paired with to pop.

Typically styled with a matching 5 button

waistcoat.. Sizes: 18" to 64" chest

Black Braemar Jacket Available in Antique Buttons The Braemar jacket is a timeless and elegant kilt jacket that goes with almost every tartan. The black super light weight wool allows any tartan it is paired with to pop.