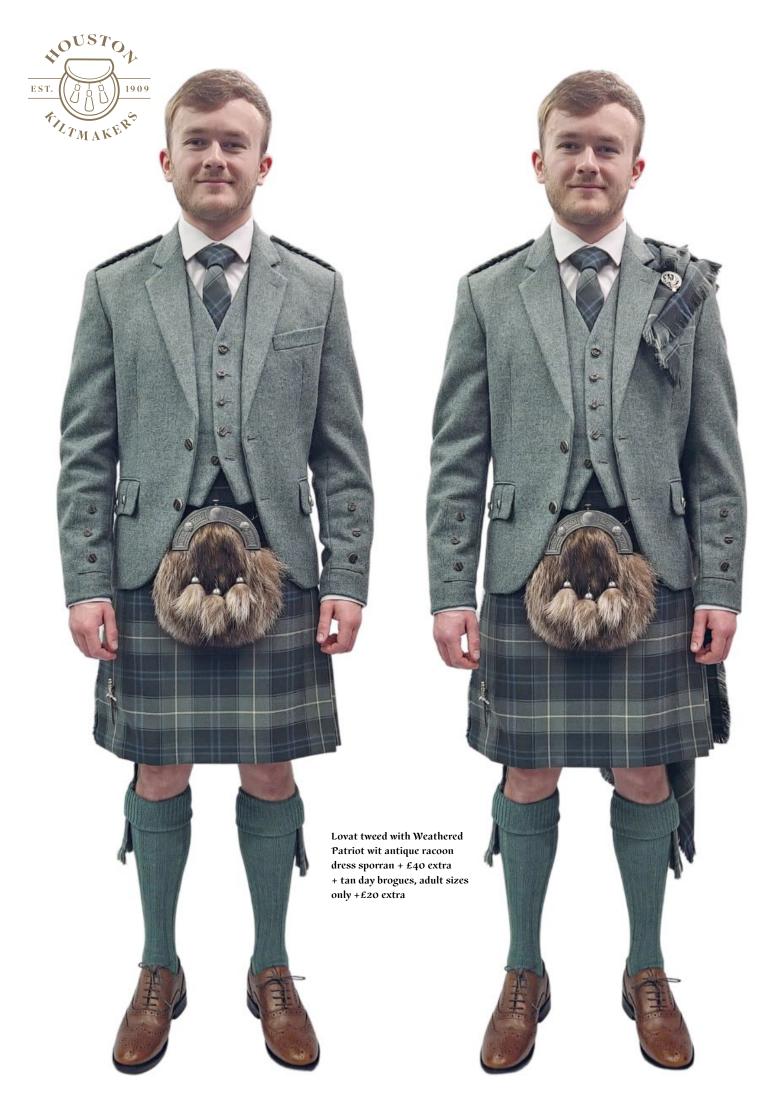

# EXCLUSIVE HIRE RANGE 80 Tartans 20 Styles & 10 Colours of Jackets

With button options + 200 ruche or tie colours options. Over 2 million hire options

### from £180

Houston Kiltmakers offer the largest and best Quality range of Highland wear in Scotland Full Complete Pack includes: Black Super lightweight Jackets in - Prince Charlie's, Braemars or Sheriffmuirs with Shiny or Exclusive Antique buttons with matching silver

wear along with Tweed Braemars in Navy, Charcoal, Silver or Lovat tweeds
All outfits Include - Shirt, Tie, Cufflinks, Jacket & Waistcoat, Kilt, Belt +
buckle with Selection of 10 types of Seal skin Sporrans, Kilt pin, Sgian Dubh, Socks in 7 colours, Flashes, black Ghillie Brogues.

Sizes - 34" to 64" Chests - 28" to 66" Waists - 14" to 23" Collars + Extra Tall

(ADW hire insurance of £5 is compulsory on all hires) **Grey Spirit** 

Aberdeen FC † Anderson Anc \* ~ Aonach Mor plus + £20 Arrocher Check \* ~ + £20 Auld Scotland Tweed \* ~ + £20 Baird Mod. Ben Lomond M/O Black Spirit M/O Black Bute M/O \*
Black Watch Anc. M/O S Black Watch Mod. \* • S (t) △ T Blue Spirit • Bute Heather \* ø Mod. B/S M/O R  $\Delta$  (w) (t) T Bute Heather Ancient M/O \* \( \rho \)
Bute Heather Autumn M/O \* \( \rho \)
Bute Heather Autumn M/O \* \( \rho \)
Bute Heather Glencallum M/O \* \( \rho \)
Bute Heather Grey M/O \* \( \rho \)
Bute Heather Hunting M/O \* \( \rho \)
Bute Heather Kyles M/O \* \( \rho \)
Bute Heather Lubas M/O \* \( \rho \) Bute Heather Midnight M/O \* Ø **Bute Heather Straad** Bute Heather Weathered M/O \* Ø Bute Mist Tweed Callanish + £20 Campbell Anc. M/O S †
Campbell Argyll Mod \* ~ + £20 Campbell Mod. T City Granite † +£20 Clunie Burn Cunningham Htg Mod \* ~ + £20 Dark Island •
Douglas Mod. \*- M/O S (t) T Farquharson Anc ~ + £20
Farquharson Mod \* ~ + £20
Ferguson Mod \* ~ + £20
Ferguson Mod \* ~ + £20
Flower of Scotland \* 4 - WO + £20
Fraser Htg Anc Muted \* ~ + £20
Gordon Dress \* 4 # S AS - W/O
Commission Place Model \* . . . (20)